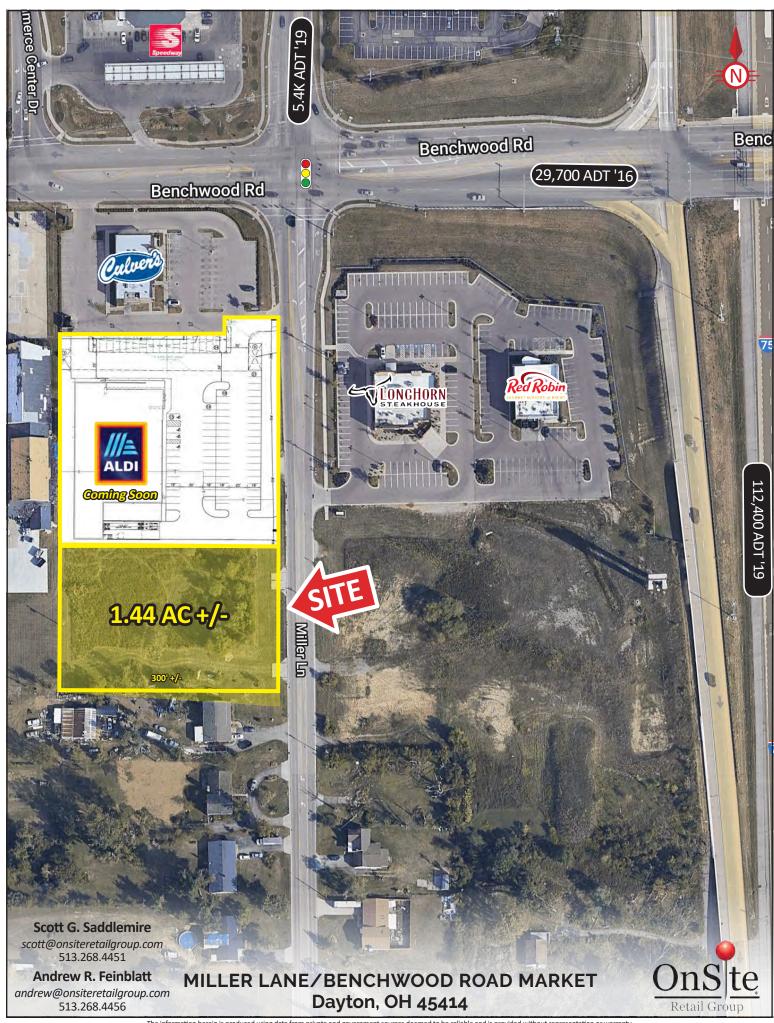

# FOR SALE

**Outlot on I-75 & Miller Lane** 

6300 Block of Miller Lane, Dayton, Ohio 45414

### **PROPERTY HIGHLIGHTS**

- Rare Opportunity to Purchase land with Miller Lane and I-75 Exposure
- Approx. 1.44 Acres
- Traffic Counts on I-75 are 108,498 ADT
- Closest Interchange to Junction of I-75 and I-70
- Regional Retail and Restaurant Trade Area
- High Daytime Population