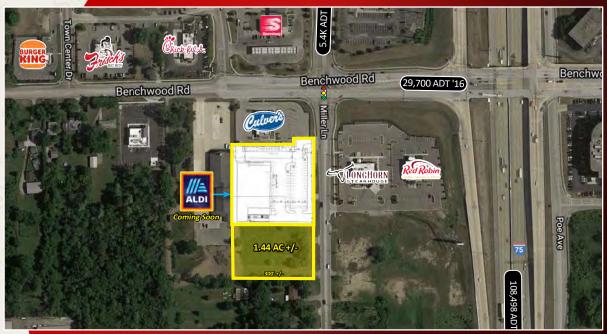

# FOR SALE

**Outlot on I-75 & Miller Lane** 

6300 Block of Miller Lane, Dayton, Ohio 45414

### **PROPERTY HIGHLIGHTS**

- Rare Opportunity to Purchase land with Miller Lane and I-75 Exposure
- Approx. 1.44 Acres
- Traffic Counts on I-75 are 108,498 ADT
- Closest Interchange to Junction of I-75 and I-70
- Regional Retail and Restaurant Trade Area
- High Daytime Population

Avg Daily Traffic Count: 27,800 (2016)