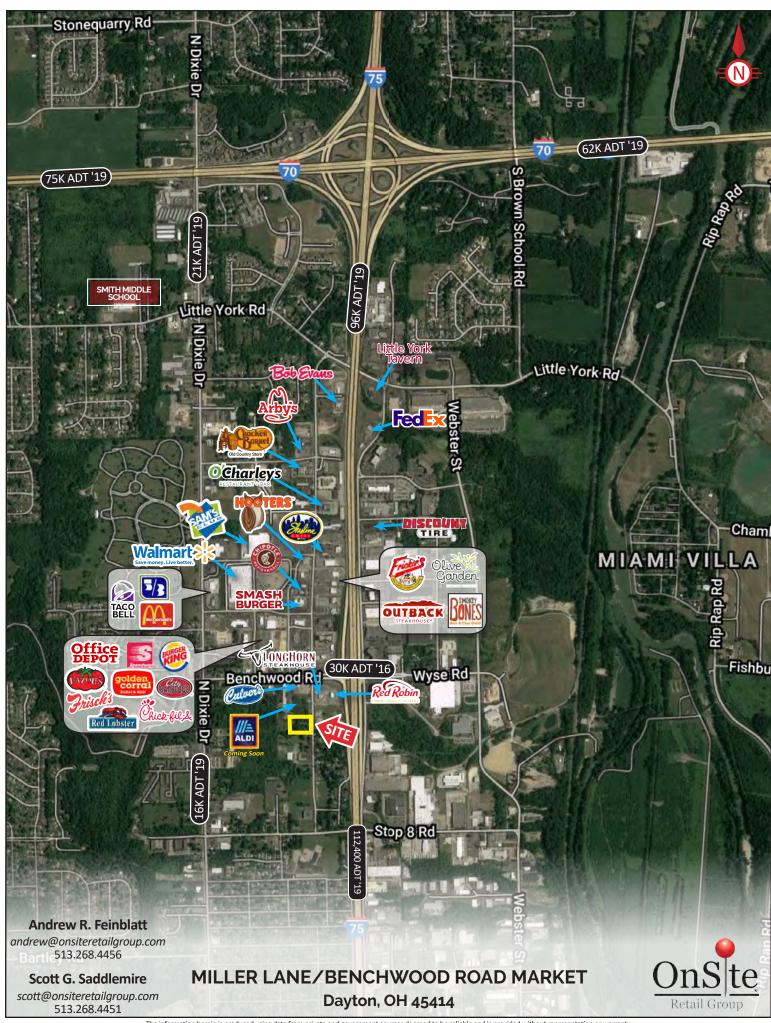

# FOR SALE

**Outlot on I-75 & Miller Lane** 

6300 Block of Miller Lane, Dayton, Ohio 45414

### **PROPERTY HIGHLIGHTS**

- Rare Opportunity to Purchase land with Miller Lane and I-75 Exposure
- Approx. 1.44 Acres
- Traffic Counts on I-75 are 108,498 ADT
- Closest Interchange to Junction of I-75 and I-70
- Regional Retail and Restaurant Trade Area
- High Daytime Population