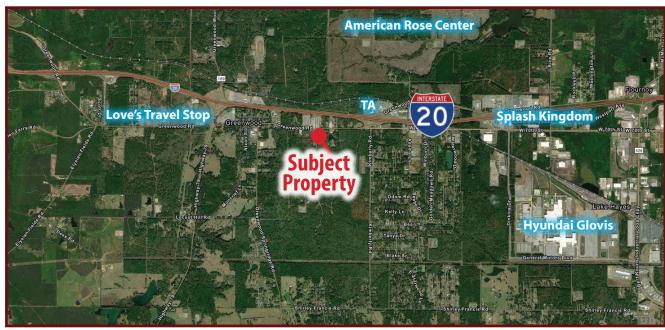

## 8967 GREENWOOD RD., SUITE B, GREENWOOD, LA 71103

- 1,625 SF of retail space available
- Ample Parking
- Great Sign Exposure
- Previously leased by a Gym, great open floor layout
- Built in 2004
- Strip Center with current tenants; Dollar General & Pizza Hut
- Zoned B-3
- Lease Rate \$10-\$12 PSF (Annual)
- Modified Gross
- Traffic Count: 20,174 Cars Per Day