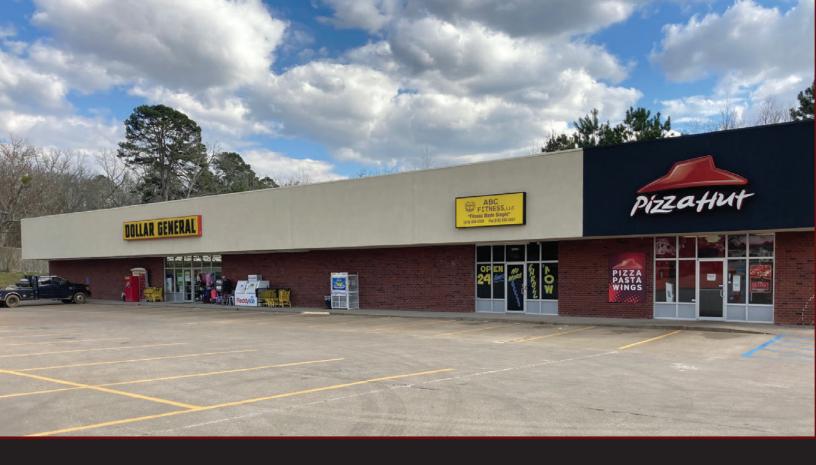

## SPRING VALLEY VILLAGE Retail space for lease

## 8967 GREENWOOD RD., SUITE B, GREENWOOD, LA 71103

- 1,625 SF of retail space available
- Ample Parking
- Great Sign Exposure
- Previously leased by a Gym, great open floor layout
- Built in 2004
- Strip Center with current tenants; Dollar General & Pizza Hut
- Zoned B-3
- Lease Rate \$10-\$12 PSF (Annual)
- Modified Gross
- Traffic Count: 20,174 Cars Per Day