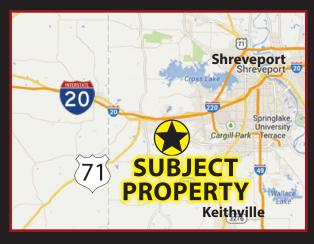

## 8967 GREENWOOD RD., SUITE B, GREENWOOD, LA 71103

- 1,625 SF of retail space available
- Ample Parking
- Great Sign Exposure
- Previously leased by a Gym, great open floor layout
- Built in 2004
- Strip Center with current tenants; Dollar General & Pizza Hut
- Zoned B-3
- Lease Rate \$10-\$12 PSF (Annual)
- Modified Gross
- Traffic Count: 20,174 Cars Per Day