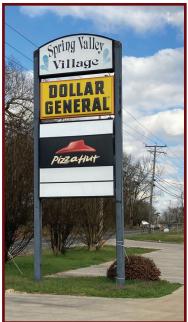

## 8967 GREENWOOD RD., SUITE B, GREENWOOD, LA 71103

- 1,625 SF of retail space available
- Ample Parking
- Great Sign Exposure
- Previously leased by a Gym, great open floor layout
- Built in 2004
- Strip Center with current tenants; Dollar General & Pizza Hut
- Zoned B-3
- Lease Rate \$10-\$12 PSF (Annual)
- Modified Gross
- Traffic Count: 20,174 Cars Per Day