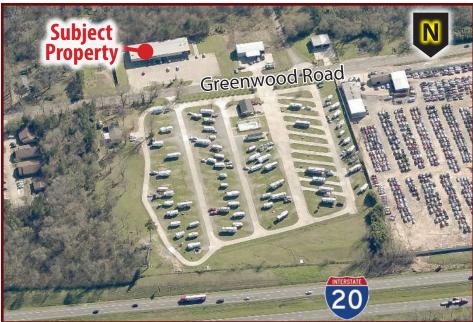

## 8967 GREENWOOD RD., SUITE B, GREENWOOD, LA 71103

- 1,625 SF of retail space available
- Ample Parking
- Great Sign Exposure
- Previously leased by a Gym, great open floor layout
- Built in 2004
- Strip Center with current tenants; Dollar General & Pizza Hut
- Zoned B-3
- Lease Rate \$10-\$12 PSF (Annual)
- Modified Gross
- Traffic Count: 20,174 Cars Per Day