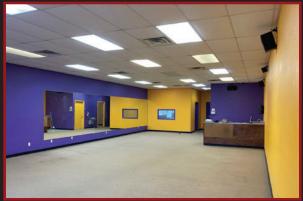

## 8967 GREENWOOD RD., SUITE B, GREENWOOD, LA 71103

- 1,625 SF of retail space available
- Ample Parking
- Great Sign Exposure
- Previously leased by a Gym, great open floor layout
- Built in 2004
- Strip Center with current tenants; Dollar General & Pizza Hut
- Zoned B-3
- Lease Rate \$10-\$12 PSF (Annual)
- Modified Gross
- Traffic Count: 20,174 Cars Per Day