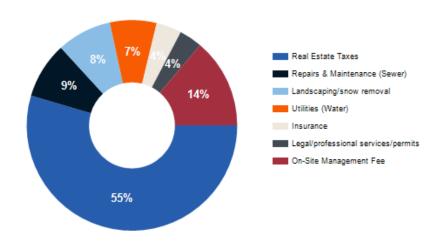

**Income Notes:** 3% YOY rental rate increase

| Per Unit          | Per Unit | CURRENT   | EXPENSES                            |
|-------------------|----------|-----------|-------------------------------------|
| \$76,910 \$874    | \$874    | \$76,910  | Real Estate Taxes                   |
| \$5,497 \$62      | \$62     | \$5,497   | Insurance                           |
|                   | \$221    | \$19,420  | On-Site Management Fee              |
| \$12,165 \$138    | \$138    | \$12,165  | Repairs & Maintenance (Sewer)       |
| \$11,868 \$135    | \$135    | \$11,868  | Landscaping/snow removal            |
| \$5,000 \$57      | \$57     | \$5,000   | Legal/professional services/permits |
| \$10,069 \$114    | \$114    | \$10,069  | Utilities (Water)                   |
| \$121,509 \$1,381 | \$1,601  | \$140,929 | Total Operating Expense             |
| \$294,129         |          | \$294,129 | Annual Debt Service                 |
| 25.87%            |          | 32.69%    | % of EGI                            |
| · ,               |          | · ,       | Annual Debt Service<br>% of EGI     |

## **DISTRIBUTION OF EXPENSES** CURRENT

| GLOBAL |  |
|--------|--|
|--------|--|

Offering Price \$4,840,000