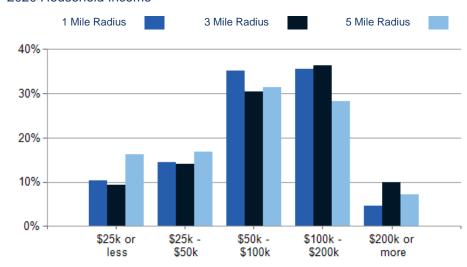

| 2020 HOUSEHOLD INCOME | 1 MILE   | 3 MILE    | 5 MILE   |
|-----------------------|----------|-----------|----------|
| less than \$15,000    | 106      | 396       | 2,392    |
| \$15,000-\$24,999     | 73       | 376       | 1,936    |
| \$25,000-\$34,999     | 110      | 453       | 1,825    |
| \$35,000-\$49,999     | 143      | 710       | 2,685    |
| \$50,000-\$74,999     | 344      | 1,296     | 4,400    |
| \$75,000-\$99,999     | 270      | 1,210     | 3,976    |
| \$100,000-\$149,999   | 440      | 2,123     | 5,220    |
| \$150,000-\$199,999   | 183      | 870       | 2,320    |
| \$200,000 or greater  | 81       | 828       | 1,904    |
| Median HH Income      | \$82,473 | \$92,167  | \$75,419 |
| Average HH Income     | \$95,693 | \$111,675 | \$94,070 |
|                       |          |           |          |