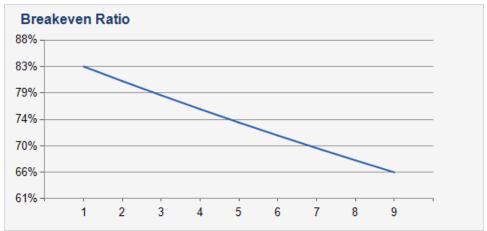

| CURRENT  | Year 2                                              | Year 3                                                                                                   | Year 4                                                                                                                                                                                                                        | Year 5                                                                                                                                                                                                                                                                                                                                                                                                           | Year 6                                                                                                                                                                                                                                                                                                                                                                                                                                                                                                               | Year 7                                                                                                                                                                                                                                                                                                                                                                                                                                                                                                                                                                                                                   | Year 8                                                                                                                                                                                                                                                                                                                                                                                                                                                                                                                                                                                                                                                                                                                       | Year 9                                                                                                                                                                                                                                                                                                                                                                                                                                                                                                                                                                                                                                                                                                                                                                                                                            | Year 10                                                                                                                                                                                                                                                                                                                                                                                                                                                                                                                                                                                                                                                                                                                                                                                                                                                                                                                                |
|----------|-----------------------------------------------------|----------------------------------------------------------------------------------------------------------|-------------------------------------------------------------------------------------------------------------------------------------------------------------------------------------------------------------------------------|------------------------------------------------------------------------------------------------------------------------------------------------------------------------------------------------------------------------------------------------------------------------------------------------------------------------------------------------------------------------------------------------------------------|----------------------------------------------------------------------------------------------------------------------------------------------------------------------------------------------------------------------------------------------------------------------------------------------------------------------------------------------------------------------------------------------------------------------------------------------------------------------------------------------------------------------|--------------------------------------------------------------------------------------------------------------------------------------------------------------------------------------------------------------------------------------------------------------------------------------------------------------------------------------------------------------------------------------------------------------------------------------------------------------------------------------------------------------------------------------------------------------------------------------------------------------------------|------------------------------------------------------------------------------------------------------------------------------------------------------------------------------------------------------------------------------------------------------------------------------------------------------------------------------------------------------------------------------------------------------------------------------------------------------------------------------------------------------------------------------------------------------------------------------------------------------------------------------------------------------------------------------------------------------------------------------|-----------------------------------------------------------------------------------------------------------------------------------------------------------------------------------------------------------------------------------------------------------------------------------------------------------------------------------------------------------------------------------------------------------------------------------------------------------------------------------------------------------------------------------------------------------------------------------------------------------------------------------------------------------------------------------------------------------------------------------------------------------------------------------------------------------------------------------|----------------------------------------------------------------------------------------------------------------------------------------------------------------------------------------------------------------------------------------------------------------------------------------------------------------------------------------------------------------------------------------------------------------------------------------------------------------------------------------------------------------------------------------------------------------------------------------------------------------------------------------------------------------------------------------------------------------------------------------------------------------------------------------------------------------------------------------------------------------------------------------------------------------------------------------|
| -0.33%   | 2.86%                                               | 6.08%                                                                                                    | 9.35%                                                                                                                                                                                                                         | 12.66%                                                                                                                                                                                                                                                                                                                                                                                                           | 14.12%                                                                                                                                                                                                                                                                                                                                                                                                                                                                                                               | 15.62%                                                                                                                                                                                                                                                                                                                                                                                                                                                                                                                                                                                                                   | 17.17%                                                                                                                                                                                                                                                                                                                                                                                                                                                                                                                                                                                                                                                                                                                       | 18.76%                                                                                                                                                                                                                                                                                                                                                                                                                                                                                                                                                                                                                                                                                                                                                                                                                            | 20.40%                                                                                                                                                                                                                                                                                                                                                                                                                                                                                                                                                                                                                                                                                                                                                                                                                                                                                                                                 |
| 6.00%    | 6.79%                                               | 7.60%                                                                                                    | 8.41%                                                                                                                                                                                                                         | 9.24%                                                                                                                                                                                                                                                                                                                                                                                                            | 9.61%                                                                                                                                                                                                                                                                                                                                                                                                                                                                                                                | 9.98%                                                                                                                                                                                                                                                                                                                                                                                                                                                                                                                                                                                                                    | 10.37%                                                                                                                                                                                                                                                                                                                                                                                                                                                                                                                                                                                                                                                                                                                       | 10.77%                                                                                                                                                                                                                                                                                                                                                                                                                                                                                                                                                                                                                                                                                                                                                                                                                            | 11.18%                                                                                                                                                                                                                                                                                                                                                                                                                                                                                                                                                                                                                                                                                                                                                                                                                                                                                                                                 |
| 0.99     | 1.12                                                | 1.25                                                                                                     | 1.38                                                                                                                                                                                                                          | 1.52                                                                                                                                                                                                                                                                                                                                                                                                             | 1.58                                                                                                                                                                                                                                                                                                                                                                                                                                                                                                                 | 1.64                                                                                                                                                                                                                                                                                                                                                                                                                                                                                                                                                                                                                     | 1.71                                                                                                                                                                                                                                                                                                                                                                                                                                                                                                                                                                                                                                                                                                                         | 1.77                                                                                                                                                                                                                                                                                                                                                                                                                                                                                                                                                                                                                                                                                                                                                                                                                              | 1.84                                                                                                                                                                                                                                                                                                                                                                                                                                                                                                                                                                                                                                                                                                                                                                                                                                                                                                                                   |
| 32.69%   | 30.00%                                              | 27.70%                                                                                                   | 25.70%                                                                                                                                                                                                                        | 23.95%                                                                                                                                                                                                                                                                                                                                                                                                           | 23.26%                                                                                                                                                                                                                                                                                                                                                                                                                                                                                                               | 22.58%                                                                                                                                                                                                                                                                                                                                                                                                                                                                                                                                                                                                                   | 21.92%                                                                                                                                                                                                                                                                                                                                                                                                                                                                                                                                                                                                                                                                                                                       | 21.28%                                                                                                                                                                                                                                                                                                                                                                                                                                                                                                                                                                                                                                                                                                                                                                                                                            | 20.66%                                                                                                                                                                                                                                                                                                                                                                                                                                                                                                                                                                                                                                                                                                                                                                                                                                                                                                                                 |
| 9.26     | 8.99                                                | 8.73                                                                                                     | 8.48                                                                                                                                                                                                                          | 8.23                                                                                                                                                                                                                                                                                                                                                                                                             | 7.99                                                                                                                                                                                                                                                                                                                                                                                                                                                                                                                 | 7.76                                                                                                                                                                                                                                                                                                                                                                                                                                                                                                                                                                                                                     | 7.53                                                                                                                                                                                                                                                                                                                                                                                                                                                                                                                                                                                                                                                                                                                         | 7.31                                                                                                                                                                                                                                                                                                                                                                                                                                                                                                                                                                                                                                                                                                                                                                                                                              | 7.10                                                                                                                                                                                                                                                                                                                                                                                                                                                                                                                                                                                                                                                                                                                                                                                                                                                                                                                                   |
| 75.06%   | 73.74%                                              | 72.45%                                                                                                   | 70.98%                                                                                                                                                                                                                        | 69.50%                                                                                                                                                                                                                                                                                                                                                                                                           | 67.93%                                                                                                                                                                                                                                                                                                                                                                                                                                                                                                               | 66.18%                                                                                                                                                                                                                                                                                                                                                                                                                                                                                                                                                                                                                   | 64.37%                                                                                                                                                                                                                                                                                                                                                                                                                                                                                                                                                                                                                                                                                                                       | 62.42%                                                                                                                                                                                                                                                                                                                                                                                                                                                                                                                                                                                                                                                                                                                                                                                                                            | 60.34%                                                                                                                                                                                                                                                                                                                                                                                                                                                                                                                                                                                                                                                                                                                                                                                                                                                                                                                                 |
| 83.25%   | 80.82%                                              | 78.47%                                                                                                   | 76.18%                                                                                                                                                                                                                        | 73.96%                                                                                                                                                                                                                                                                                                                                                                                                           | 71.81%                                                                                                                                                                                                                                                                                                                                                                                                                                                                                                               | 69.72%                                                                                                                                                                                                                                                                                                                                                                                                                                                                                                                                                                                                                   | 67.69%                                                                                                                                                                                                                                                                                                                                                                                                                                                                                                                                                                                                                                                                                                                       | 65.71%                                                                                                                                                                                                                                                                                                                                                                                                                                                                                                                                                                                                                                                                                                                                                                                                                            | 63.80%                                                                                                                                                                                                                                                                                                                                                                                                                                                                                                                                                                                                                                                                                                                                                                                                                                                                                                                                 |
| \$55,000 | \$55,000                                            | \$55,000                                                                                                 | \$55,000                                                                                                                                                                                                                      | \$55,000                                                                                                                                                                                                                                                                                                                                                                                                         | \$55,000                                                                                                                                                                                                                                                                                                                                                                                                                                                                                                             | \$55,000                                                                                                                                                                                                                                                                                                                                                                                                                                                                                                                                                                                                                 | \$55,000                                                                                                                                                                                                                                                                                                                                                                                                                                                                                                                                                                                                                                                                                                                     | \$55,000                                                                                                                                                                                                                                                                                                                                                                                                                                                                                                                                                                                                                                                                                                                                                                                                                          | \$55,000                                                                                                                                                                                                                                                                                                                                                                                                                                                                                                                                                                                                                                                                                                                                                                                                                                                                                                                               |
|          | 6.00%<br>0.99<br>32.69%<br>9.26<br>75.06%<br>83.25% | -0.33% 2.86%<br>6.00% 6.79%<br>0.99 1.12<br>32.69% 30.00%<br>9.26 8.99<br>75.06% 73.74%<br>83.25% 80.82% | -0.33%     2.86%     6.08%       6.00%     6.79%     7.60%       0.99     1.12     1.25       32.69%     30.00%     27.70%       9.26     8.99     8.73       75.06%     73.74%     72.45%       83.25%     80.82%     78.47% | -0.33%         2.86%         6.08%         9.35%           6.00%         6.79%         7.60%         8.41%           0.99         1.12         1.25         1.38           32.69%         30.00%         27.70%         25.70%           9.26         8.99         8.73         8.48           75.06%         73.74%         72.45%         70.98%           83.25%         80.82%         78.47%         76.18% | -0.33%         2.86%         6.08%         9.35%         12.66%           6.00%         6.79%         7.60%         8.41%         9.24%           0.99         1.12         1.25         1.38         1.52           32.69%         30.00%         27.70%         25.70%         23.95%           9.26         8.99         8.73         8.48         8.23           75.06%         73.74%         72.45%         70.98%         69.50%           83.25%         80.82%         78.47%         76.18%         73.96% | -0.33%         2.86%         6.08%         9.35%         12.66%         14.12%           6.00%         6.79%         7.60%         8.41%         9.24%         9.61%           0.99         1.12         1.25         1.38         1.52         1.58           32.69%         30.00%         27.70%         25.70%         23.95%         23.26%           9.26         8.99         8.73         8.48         8.23         7.99           75.06%         73.74%         72.45%         70.98%         69.50%         67.93%           83.25%         80.82%         78.47%         76.18%         73.96%         71.81% | -0.33%         2.86%         6.08%         9.35%         12.66%         14.12%         15.62%           6.00%         6.79%         7.60%         8.41%         9.24%         9.61%         9.98%           0.99         1.12         1.25         1.38         1.52         1.58         1.64           32.69%         30.00%         27.70%         25.70%         23.95%         23.26%         22.58%           9.26         8.99         8.73         8.48         8.23         7.99         7.76           75.06%         73.74%         72.45%         70.98%         69.50%         67.93%         66.18%           83.25%         80.82%         78.47%         76.18%         73.96%         71.81%         69.72% | -0.33%         2.86%         6.08%         9.35%         12.66%         14.12%         15.62%         17.17%           6.00%         6.79%         7.60%         8.41%         9.24%         9.61%         9.98%         10.37%           0.99         1.12         1.25         1.38         1.52         1.58         1.64         1.71           32.69%         30.00%         27.70%         25.70%         23.95%         23.26%         22.58%         21.92%           9.26         8.99         8.73         8.48         8.23         7.99         7.76         7.53           75.06%         73.74%         72.45%         70.98%         69.50%         67.93%         66.18%         64.37%           83.25%         80.82%         78.47%         76.18%         73.96%         71.81%         69.72%         67.69% | -0.33%         2.86%         6.08%         9.35%         12.66%         14.12%         15.62%         17.17%         18.76%           6.00%         6.79%         7.60%         8.41%         9.24%         9.61%         9.98%         10.37%         10.77%           0.99         1.12         1.25         1.38         1.52         1.58         1.64         1.71         1.77           32.69%         30.00%         27.70%         25.70%         23.95%         23.26%         22.58%         21.92%         21.28%           9.26         8.99         8.73         8.48         8.23         7.99         7.76         7.53         7.31           75.06%         73.74%         72.45%         70.98%         69.50%         67.93%         66.18%         64.37%         62.42%           83.25%         80.82%         78.47%         76.18%         73.96%         71.81%         69.72%         67.69%         65.71% |