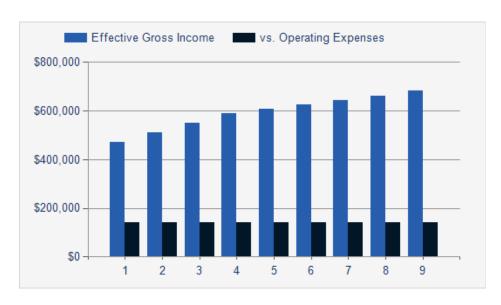

\$35,924.00

| INCOME                 | CURRENT   |        | PRO FORMA |        |
|------------------------|-----------|--------|-----------|--------|
| Gross Potential Rent   | \$522,620 |        | \$538,298 |        |
| Gross Potential Income | \$522,620 |        | \$538,298 |        |
| General Vacancy        | -\$91,532 | 17.51% | -\$68,649 | 12.75% |
| Effective Gross Income | \$431,088 |        | \$469,649 |        |
| Less Expenses          | \$140,929 | 32.69% | \$121,509 | 25.87% |
| Net Operating Income   | \$290,159 |        | \$348,140 |        |
| Annual Debt Service    | \$294,129 |        | \$294,129 |        |
| Cash flow              | (\$3,970) |        | \$54,011  |        |
| Debt Coverage Ratio    | 0.99      |        | 1.18      |        |
|                        |           |        |           |        |

| Calendar Year                       | CURRENT   | Year 2    | Year 3    | Year 4    | Year 5    | Year 6    | Year 7    | Year 8    | Year 9    | Year 10   |
|-------------------------------------|-----------|-----------|-----------|-----------|-----------|-----------|-----------|-----------|-----------|-----------|
| Gross Revenue                       |           | -         |           | -         | -         |           | -         | -         | -         |           |
| Gross Rental Income                 | \$522,620 | \$538,298 | \$554,447 | \$571,080 | \$588,213 | \$605,859 | \$624,035 | \$642,756 | \$662,039 | \$681,900 |
| General Vacancy                     | -\$91,532 | -\$68,649 | -\$45,766 | -\$22,883 | -0.00%    | -0.00%    | -0.00%    | -0.00%    | -0.00%    | -0.00%    |
| Effective Gross Income              | \$431,088 | \$469,649 | \$508,681 | \$548,197 | \$588,213 | \$605,859 | \$624,035 | \$642,756 | \$662,039 | \$681,900 |
| Operating Expenses                  |           |           |           |           |           |           |           |           |           |           |
| Real Estate Taxes                   | \$76,910  | \$76,910  | \$76,910  | \$76,910  | \$76,910  | \$76,910  | \$76,910  | \$76,910  | \$76,910  | \$76,910  |
| Insurance                           | \$5,497   | \$5,497   | \$5,497   | \$5,497   | \$5,497   | \$5,497   | \$5,497   | \$5,497   | \$5,497   | \$5,497   |
| On-Site Management Fee              | \$19,420  | \$19,420  | \$19,420  | \$19,420  | \$19,420  | \$19,420  | \$19,420  | \$19,420  | \$19,420  | \$19,420  |
| Repairs & Maintenance (Sewer)       | \$12,165  | \$12,165  | \$12,165  | \$12,165  | \$12,165  | \$12,165  | \$12,165  | \$12,165  | \$12,165  | \$12,165  |
| Landscaping/snow removal            | \$11,868  | \$11,868  | \$11,868  | \$11,868  | \$11,868  | \$11,868  | \$11,868  | \$11,868  | \$11,868  | \$11,868  |
| Legal/professional services/permits | \$5,000   | \$5,000   | \$5,000   | \$5,000   | \$5,000   | \$5,000   | \$5,000   | \$5,000   | \$5,000   | \$5,000   |
| Utilities (Water)                   | \$10,069  | \$10,069  | \$10,069  | \$10,069  | \$10,069  | \$10,069  | \$10,069  | \$10,069  | \$10,069  | \$10,069  |
| Total Operating Expense             | \$140,929 | \$140,929 | \$140,929 | \$140,929 | \$140,929 | \$140,929 | \$140,929 | \$140,929 | \$140,929 | \$140,929 |
| Net Operating Income                | \$290,159 | \$328,720 | \$367,752 | \$407,268 | \$447,284 | \$464,930 | \$483,106 | \$501,827 | \$521,110 | \$540,971 |
| Annual Debt Service                 | \$294,129 | \$294,129 | \$294,129 | \$294,129 | \$294,129 | \$294,129 | \$294,129 | \$294,129 | \$294,129 | \$294,129 |
| Cash Flow                           | (\$3,970) | \$34,591  | \$73,623  | \$113,139 | \$153,155 | \$170,801 | \$188,977 | \$207,698 | \$226,981 | \$246,842 |