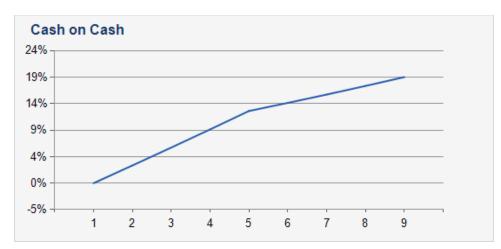

| CURRENT  | Year 2                                              | Year 3                                                                                                   | Year 4                                                                                                                                                                                                                        | Year 5                                                                                                                                                                                                                                                                                                                                                                                                           | Year 6                                                                                                                                                                                                                                                                                                                                                                                                                                                                                                               | Year 7                                                                                                                                                                                                                                                                                                                                                                                                                                                                                                                                                                                                                   | Year 8                                                                                                                                                                                                                                                                                                                                                                                                                                                                                                                                                                                                                                                                                                                       | Year 9                                                                                                                                                                                                                                                                                                                                                                                                                                                                                                                                                                                                                                                                                                                                                                                                                            | Year 10                                                                                                                                                                                                                                                                                                                                                                                                                                                                                                                                                                                                                                                                                                                                                                                                                                                                                                                                |
|----------|-----------------------------------------------------|----------------------------------------------------------------------------------------------------------|-------------------------------------------------------------------------------------------------------------------------------------------------------------------------------------------------------------------------------|------------------------------------------------------------------------------------------------------------------------------------------------------------------------------------------------------------------------------------------------------------------------------------------------------------------------------------------------------------------------------------------------------------------|----------------------------------------------------------------------------------------------------------------------------------------------------------------------------------------------------------------------------------------------------------------------------------------------------------------------------------------------------------------------------------------------------------------------------------------------------------------------------------------------------------------------|--------------------------------------------------------------------------------------------------------------------------------------------------------------------------------------------------------------------------------------------------------------------------------------------------------------------------------------------------------------------------------------------------------------------------------------------------------------------------------------------------------------------------------------------------------------------------------------------------------------------------|------------------------------------------------------------------------------------------------------------------------------------------------------------------------------------------------------------------------------------------------------------------------------------------------------------------------------------------------------------------------------------------------------------------------------------------------------------------------------------------------------------------------------------------------------------------------------------------------------------------------------------------------------------------------------------------------------------------------------|-----------------------------------------------------------------------------------------------------------------------------------------------------------------------------------------------------------------------------------------------------------------------------------------------------------------------------------------------------------------------------------------------------------------------------------------------------------------------------------------------------------------------------------------------------------------------------------------------------------------------------------------------------------------------------------------------------------------------------------------------------------------------------------------------------------------------------------|----------------------------------------------------------------------------------------------------------------------------------------------------------------------------------------------------------------------------------------------------------------------------------------------------------------------------------------------------------------------------------------------------------------------------------------------------------------------------------------------------------------------------------------------------------------------------------------------------------------------------------------------------------------------------------------------------------------------------------------------------------------------------------------------------------------------------------------------------------------------------------------------------------------------------------------|
| -0.33%   | 2.86%                                               | 6.08%                                                                                                    | 9.35%                                                                                                                                                                                                                         | 12.66%                                                                                                                                                                                                                                                                                                                                                                                                           | 14.12%                                                                                                                                                                                                                                                                                                                                                                                                                                                                                                               | 15.62%                                                                                                                                                                                                                                                                                                                                                                                                                                                                                                                                                                                                                   | 17.17%                                                                                                                                                                                                                                                                                                                                                                                                                                                                                                                                                                                                                                                                                                                       | 18.76%                                                                                                                                                                                                                                                                                                                                                                                                                                                                                                                                                                                                                                                                                                                                                                                                                            | 20.40%                                                                                                                                                                                                                                                                                                                                                                                                                                                                                                                                                                                                                                                                                                                                                                                                                                                                                                                                 |
| 6.00%    | 6.79%                                               | 7.60%                                                                                                    | 8.41%                                                                                                                                                                                                                         | 9.24%                                                                                                                                                                                                                                                                                                                                                                                                            | 9.61%                                                                                                                                                                                                                                                                                                                                                                                                                                                                                                                | 9.98%                                                                                                                                                                                                                                                                                                                                                                                                                                                                                                                                                                                                                    | 10.37%                                                                                                                                                                                                                                                                                                                                                                                                                                                                                                                                                                                                                                                                                                                       | 10.77%                                                                                                                                                                                                                                                                                                                                                                                                                                                                                                                                                                                                                                                                                                                                                                                                                            | 11.18%                                                                                                                                                                                                                                                                                                                                                                                                                                                                                                                                                                                                                                                                                                                                                                                                                                                                                                                                 |
| 0.99     | 1.12                                                | 1.25                                                                                                     | 1.38                                                                                                                                                                                                                          | 1.52                                                                                                                                                                                                                                                                                                                                                                                                             | 1.58                                                                                                                                                                                                                                                                                                                                                                                                                                                                                                                 | 1.64                                                                                                                                                                                                                                                                                                                                                                                                                                                                                                                                                                                                                     | 1.71                                                                                                                                                                                                                                                                                                                                                                                                                                                                                                                                                                                                                                                                                                                         | 1.77                                                                                                                                                                                                                                                                                                                                                                                                                                                                                                                                                                                                                                                                                                                                                                                                                              | 1.84                                                                                                                                                                                                                                                                                                                                                                                                                                                                                                                                                                                                                                                                                                                                                                                                                                                                                                                                   |
| 32.69%   | 30.00%                                              | 27.70%                                                                                                   | 25.70%                                                                                                                                                                                                                        | 23.95%                                                                                                                                                                                                                                                                                                                                                                                                           | 23.26%                                                                                                                                                                                                                                                                                                                                                                                                                                                                                                               | 22.58%                                                                                                                                                                                                                                                                                                                                                                                                                                                                                                                                                                                                                   | 21.92%                                                                                                                                                                                                                                                                                                                                                                                                                                                                                                                                                                                                                                                                                                                       | 21.28%                                                                                                                                                                                                                                                                                                                                                                                                                                                                                                                                                                                                                                                                                                                                                                                                                            | 20.66%                                                                                                                                                                                                                                                                                                                                                                                                                                                                                                                                                                                                                                                                                                                                                                                                                                                                                                                                 |
| 9.26     | 8.99                                                | 8.73                                                                                                     | 8.48                                                                                                                                                                                                                          | 8.23                                                                                                                                                                                                                                                                                                                                                                                                             | 7.99                                                                                                                                                                                                                                                                                                                                                                                                                                                                                                                 | 7.76                                                                                                                                                                                                                                                                                                                                                                                                                                                                                                                                                                                                                     | 7.53                                                                                                                                                                                                                                                                                                                                                                                                                                                                                                                                                                                                                                                                                                                         | 7.31                                                                                                                                                                                                                                                                                                                                                                                                                                                                                                                                                                                                                                                                                                                                                                                                                              | 7.10                                                                                                                                                                                                                                                                                                                                                                                                                                                                                                                                                                                                                                                                                                                                                                                                                                                                                                                                   |
| 75.06%   | 73.74%                                              | 72.45%                                                                                                   | 70.98%                                                                                                                                                                                                                        | 69.50%                                                                                                                                                                                                                                                                                                                                                                                                           | 67.93%                                                                                                                                                                                                                                                                                                                                                                                                                                                                                                               | 66.18%                                                                                                                                                                                                                                                                                                                                                                                                                                                                                                                                                                                                                   | 64.37%                                                                                                                                                                                                                                                                                                                                                                                                                                                                                                                                                                                                                                                                                                                       | 62.42%                                                                                                                                                                                                                                                                                                                                                                                                                                                                                                                                                                                                                                                                                                                                                                                                                            | 60.34%                                                                                                                                                                                                                                                                                                                                                                                                                                                                                                                                                                                                                                                                                                                                                                                                                                                                                                                                 |
| 83.25%   | 80.82%                                              | 78.47%                                                                                                   | 76.18%                                                                                                                                                                                                                        | 73.96%                                                                                                                                                                                                                                                                                                                                                                                                           | 71.81%                                                                                                                                                                                                                                                                                                                                                                                                                                                                                                               | 69.72%                                                                                                                                                                                                                                                                                                                                                                                                                                                                                                                                                                                                                   | 67.69%                                                                                                                                                                                                                                                                                                                                                                                                                                                                                                                                                                                                                                                                                                                       | 65.71%                                                                                                                                                                                                                                                                                                                                                                                                                                                                                                                                                                                                                                                                                                                                                                                                                            | 63.80%                                                                                                                                                                                                                                                                                                                                                                                                                                                                                                                                                                                                                                                                                                                                                                                                                                                                                                                                 |
| \$55,000 | \$55,000                                            | \$55,000                                                                                                 | \$55,000                                                                                                                                                                                                                      | \$55,000                                                                                                                                                                                                                                                                                                                                                                                                         | \$55,000                                                                                                                                                                                                                                                                                                                                                                                                                                                                                                             | \$55,000                                                                                                                                                                                                                                                                                                                                                                                                                                                                                                                                                                                                                 | \$55,000                                                                                                                                                                                                                                                                                                                                                                                                                                                                                                                                                                                                                                                                                                                     | \$55,000                                                                                                                                                                                                                                                                                                                                                                                                                                                                                                                                                                                                                                                                                                                                                                                                                          | \$55,000                                                                                                                                                                                                                                                                                                                                                                                                                                                                                                                                                                                                                                                                                                                                                                                                                                                                                                                               |
|          | 6.00%<br>0.99<br>32.69%<br>9.26<br>75.06%<br>83.25% | -0.33% 2.86%<br>6.00% 6.79%<br>0.99 1.12<br>32.69% 30.00%<br>9.26 8.99<br>75.06% 73.74%<br>83.25% 80.82% | -0.33%     2.86%     6.08%       6.00%     6.79%     7.60%       0.99     1.12     1.25       32.69%     30.00%     27.70%       9.26     8.99     8.73       75.06%     73.74%     72.45%       83.25%     80.82%     78.47% | -0.33%         2.86%         6.08%         9.35%           6.00%         6.79%         7.60%         8.41%           0.99         1.12         1.25         1.38           32.69%         30.00%         27.70%         25.70%           9.26         8.99         8.73         8.48           75.06%         73.74%         72.45%         70.98%           83.25%         80.82%         78.47%         76.18% | -0.33%         2.86%         6.08%         9.35%         12.66%           6.00%         6.79%         7.60%         8.41%         9.24%           0.99         1.12         1.25         1.38         1.52           32.69%         30.00%         27.70%         25.70%         23.95%           9.26         8.99         8.73         8.48         8.23           75.06%         73.74%         72.45%         70.98%         69.50%           83.25%         80.82%         78.47%         76.18%         73.96% | -0.33%         2.86%         6.08%         9.35%         12.66%         14.12%           6.00%         6.79%         7.60%         8.41%         9.24%         9.61%           0.99         1.12         1.25         1.38         1.52         1.58           32.69%         30.00%         27.70%         25.70%         23.95%         23.26%           9.26         8.99         8.73         8.48         8.23         7.99           75.06%         73.74%         72.45%         70.98%         69.50%         67.93%           83.25%         80.82%         78.47%         76.18%         73.96%         71.81% | -0.33%         2.86%         6.08%         9.35%         12.66%         14.12%         15.62%           6.00%         6.79%         7.60%         8.41%         9.24%         9.61%         9.98%           0.99         1.12         1.25         1.38         1.52         1.58         1.64           32.69%         30.00%         27.70%         25.70%         23.95%         23.26%         22.58%           9.26         8.99         8.73         8.48         8.23         7.99         7.76           75.06%         73.74%         72.45%         70.98%         69.50%         67.93%         66.18%           83.25%         80.82%         78.47%         76.18%         73.96%         71.81%         69.72% | -0.33%         2.86%         6.08%         9.35%         12.66%         14.12%         15.62%         17.17%           6.00%         6.79%         7.60%         8.41%         9.24%         9.61%         9.98%         10.37%           0.99         1.12         1.25         1.38         1.52         1.58         1.64         1.71           32.69%         30.00%         27.70%         25.70%         23.95%         23.26%         22.58%         21.92%           9.26         8.99         8.73         8.48         8.23         7.99         7.76         7.53           75.06%         73.74%         72.45%         70.98%         69.50%         67.93%         66.18%         64.37%           83.25%         80.82%         78.47%         76.18%         73.96%         71.81%         69.72%         67.69% | -0.33%         2.86%         6.08%         9.35%         12.66%         14.12%         15.62%         17.17%         18.76%           6.00%         6.79%         7.60%         8.41%         9.24%         9.61%         9.98%         10.37%         10.77%           0.99         1.12         1.25         1.38         1.52         1.58         1.64         1.71         1.77           32.69%         30.00%         27.70%         25.70%         23.95%         23.26%         22.58%         21.92%         21.28%           9.26         8.99         8.73         8.48         8.23         7.99         7.76         7.53         7.31           75.06%         73.74%         72.45%         70.98%         69.50%         67.93%         66.18%         64.37%         62.42%           83.25%         80.82%         78.47%         76.18%         73.96%         71.81%         69.72%         67.69%         65.71% |