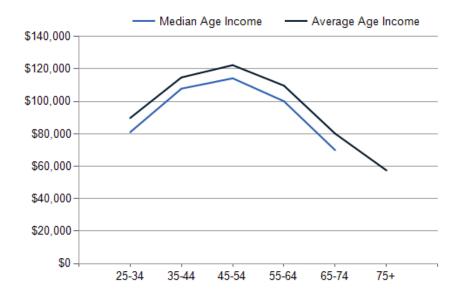

| 2020 INCOME BY AGE             | 1 MILE    | 3 MILE    | 5 MILE    |
|--------------------------------|-----------|-----------|-----------|
| Median Household Income 25-34  | \$81,033  | \$91,097  | \$70,035  |
| Average Household Income 25-34 | \$89,789  | \$103,554 | \$84,586  |
| Median Household Income 35-44  | \$107,881 | \$115,007 | \$96,322  |
| Average Household Income 35-44 | \$114,796 | \$137,063 | \$110,186 |
| Median Household Income 45-54  | \$114,261 | \$124,217 | \$101,894 |
| Average Household Income 45-54 | \$122,374 | \$146,607 | \$119,202 |
| Median Household Income 55-64  | \$100,112 | \$106,091 | \$86,809  |
| Average Household Income 55-64 | \$109,751 | \$124,365 | \$104,585 |
| Median Household Income 65-74  | \$69,936  | \$75,573  | \$66,220  |
| Average Household Income 65-74 | \$80,136  | \$94,487  | \$84,085  |
| Average Household Income 75+   | \$57,521  | \$66,084  | \$59,115  |
|                                |           |           |           |