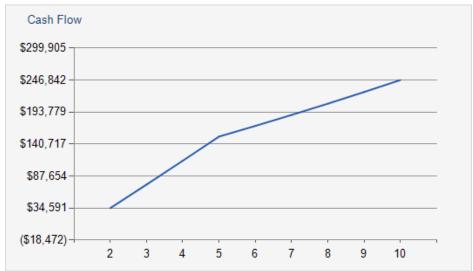

| Calendar Year                       | CURRENT   | Year 2    | Year 3    | Year 4    | Year 5    | Year 6    | Year 7    | Year 8    | Year 9    | Year 10   |
|-------------------------------------|-----------|-----------|-----------|-----------|-----------|-----------|-----------|-----------|-----------|-----------|
| Gross Revenue                       |           | -         |           | -         | -         |           | -         | -         | -         |           |
| Gross Rental Income                 | \$522,620 | \$538,298 | \$554,447 | \$571,080 | \$588,213 | \$605,859 | \$624,035 | \$642,756 | \$662,039 | \$681,900 |
| General Vacancy                     | -\$91,532 | -\$68,649 | -\$45,766 | -\$22,883 | -0.00%    | -0.00%    | -0.00%    | -0.00%    | -0.00%    | -0.00%    |
| Effective Gross Income              | \$431,088 | \$469,649 | \$508,681 | \$548,197 | \$588,213 | \$605,859 | \$624,035 | \$642,756 | \$662,039 | \$681,900 |
| Operating Expenses                  |           |           |           |           |           |           |           |           |           |           |
| Real Estate Taxes                   | \$76,910  | \$76,910  | \$76,910  | \$76,910  | \$76,910  | \$76,910  | \$76,910  | \$76,910  | \$76,910  | \$76,910  |
| Insurance                           | \$5,497   | \$5,497   | \$5,497   | \$5,497   | \$5,497   | \$5,497   | \$5,497   | \$5,497   | \$5,497   | \$5,497   |
| On-Site Management Fee              | \$19,420  | \$19,420  | \$19,420  | \$19,420  | \$19,420  | \$19,420  | \$19,420  | \$19,420  | \$19,420  | \$19,420  |
| Repairs & Maintenance (Sewer)       | \$12,165  | \$12,165  | \$12,165  | \$12,165  | \$12,165  | \$12,165  | \$12,165  | \$12,165  | \$12,165  | \$12,165  |
| Landscaping/snow removal            | \$11,868  | \$11,868  | \$11,868  | \$11,868  | \$11,868  | \$11,868  | \$11,868  | \$11,868  | \$11,868  | \$11,868  |
| Legal/professional services/permits | \$5,000   | \$5,000   | \$5,000   | \$5,000   | \$5,000   | \$5,000   | \$5,000   | \$5,000   | \$5,000   | \$5,000   |
| Utilities (Water)                   | \$10,069  | \$10,069  | \$10,069  | \$10,069  | \$10,069  | \$10,069  | \$10,069  | \$10,069  | \$10,069  | \$10,069  |
| Total Operating Expense             | \$140,929 | \$140,929 | \$140,929 | \$140,929 | \$140,929 | \$140,929 | \$140,929 | \$140,929 | \$140,929 | \$140,929 |
| Net Operating Income                | \$290,159 | \$328,720 | \$367,752 | \$407,268 | \$447,284 | \$464,930 | \$483,106 | \$501,827 | \$521,110 | \$540,971 |
| Annual Debt Service                 | \$294,129 | \$294,129 | \$294,129 | \$294,129 | \$294,129 | \$294,129 | \$294,129 | \$294,129 | \$294,129 | \$294,129 |
| Cash Flow                           | (\$3,970) | \$34,591  | \$73,623  | \$113,139 | \$153,155 | \$170,801 | \$188,977 | \$207,698 | \$226,981 | \$246,842 |