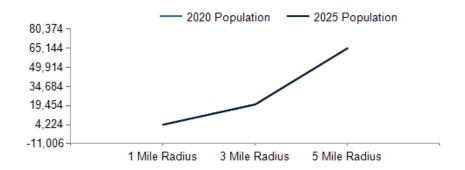

| POPULATION                         | 1 MILE | 3 MILE | 5 MILE |
|------------------------------------|--------|--------|--------|
| 2000 Population                    | 4,426  | 18,729 | 58,852 |
| 2010 Population                    | 4,235  | 19,870 | 62,762 |
| 2020 Population                    | 4,257  | 20,372 | 64,951 |
| 2025 Population                    | 4,224  | 20,383 | 65,144 |
| 2020-2025: Population: Growth Rate | -0.80% | 0.05%  | 0.30%  |
|                                    |        |        |        |