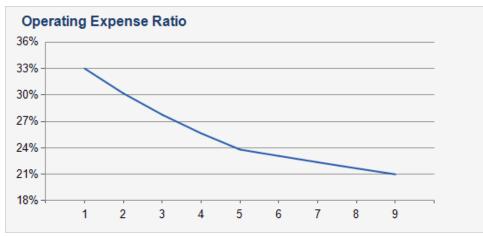

| CURRENT  | Year 2                                              | Year 3                                                                                                   | Year 4                                                                                                                                                                                                                        | Year 5                                                                                                                                                                                                                                                                                                                                                                                                           | Year 6                                                                                                                                                                                                                                                                                                                                                                                                                                                                                                               | Year 7                                                                                                                                                                                                                                                                                                                                                                                                                                                                                                                                                                                                                   | Year 8                                                                                                                                                                                                                                                                                                                                                                                                                                                                                                                                                                                                                                                                                                                       | Year 9                                                                                                                                                                                                                                                                                                                                                                                                                                                                                                                                                                                                                                                                                                                                                                                                                            | Year 10                                                                                                                                                                                                                                                                                                                                                                                                                                                                                                                                                                                                                                                                                                                                                                                                                                                                                                                                |
|----------|-----------------------------------------------------|----------------------------------------------------------------------------------------------------------|-------------------------------------------------------------------------------------------------------------------------------------------------------------------------------------------------------------------------------|------------------------------------------------------------------------------------------------------------------------------------------------------------------------------------------------------------------------------------------------------------------------------------------------------------------------------------------------------------------------------------------------------------------|----------------------------------------------------------------------------------------------------------------------------------------------------------------------------------------------------------------------------------------------------------------------------------------------------------------------------------------------------------------------------------------------------------------------------------------------------------------------------------------------------------------------|--------------------------------------------------------------------------------------------------------------------------------------------------------------------------------------------------------------------------------------------------------------------------------------------------------------------------------------------------------------------------------------------------------------------------------------------------------------------------------------------------------------------------------------------------------------------------------------------------------------------------|------------------------------------------------------------------------------------------------------------------------------------------------------------------------------------------------------------------------------------------------------------------------------------------------------------------------------------------------------------------------------------------------------------------------------------------------------------------------------------------------------------------------------------------------------------------------------------------------------------------------------------------------------------------------------------------------------------------------------|-----------------------------------------------------------------------------------------------------------------------------------------------------------------------------------------------------------------------------------------------------------------------------------------------------------------------------------------------------------------------------------------------------------------------------------------------------------------------------------------------------------------------------------------------------------------------------------------------------------------------------------------------------------------------------------------------------------------------------------------------------------------------------------------------------------------------------------|----------------------------------------------------------------------------------------------------------------------------------------------------------------------------------------------------------------------------------------------------------------------------------------------------------------------------------------------------------------------------------------------------------------------------------------------------------------------------------------------------------------------------------------------------------------------------------------------------------------------------------------------------------------------------------------------------------------------------------------------------------------------------------------------------------------------------------------------------------------------------------------------------------------------------------------|
| -0.33%   | 2.86%                                               | 6.08%                                                                                                    | 9.35%                                                                                                                                                                                                                         | 12.66%                                                                                                                                                                                                                                                                                                                                                                                                           | 14.12%                                                                                                                                                                                                                                                                                                                                                                                                                                                                                                               | 15.62%                                                                                                                                                                                                                                                                                                                                                                                                                                                                                                                                                                                                                   | 17.17%                                                                                                                                                                                                                                                                                                                                                                                                                                                                                                                                                                                                                                                                                                                       | 18.76%                                                                                                                                                                                                                                                                                                                                                                                                                                                                                                                                                                                                                                                                                                                                                                                                                            | 20.40%                                                                                                                                                                                                                                                                                                                                                                                                                                                                                                                                                                                                                                                                                                                                                                                                                                                                                                                                 |
| 6.00%    | 6.79%                                               | 7.60%                                                                                                    | 8.41%                                                                                                                                                                                                                         | 9.24%                                                                                                                                                                                                                                                                                                                                                                                                            | 9.61%                                                                                                                                                                                                                                                                                                                                                                                                                                                                                                                | 9.98%                                                                                                                                                                                                                                                                                                                                                                                                                                                                                                                                                                                                                    | 10.37%                                                                                                                                                                                                                                                                                                                                                                                                                                                                                                                                                                                                                                                                                                                       | 10.77%                                                                                                                                                                                                                                                                                                                                                                                                                                                                                                                                                                                                                                                                                                                                                                                                                            | 11.18%                                                                                                                                                                                                                                                                                                                                                                                                                                                                                                                                                                                                                                                                                                                                                                                                                                                                                                                                 |
| 0.99     | 1.12                                                | 1.25                                                                                                     | 1.38                                                                                                                                                                                                                          | 1.52                                                                                                                                                                                                                                                                                                                                                                                                             | 1.58                                                                                                                                                                                                                                                                                                                                                                                                                                                                                                                 | 1.64                                                                                                                                                                                                                                                                                                                                                                                                                                                                                                                                                                                                                     | 1.71                                                                                                                                                                                                                                                                                                                                                                                                                                                                                                                                                                                                                                                                                                                         | 1.77                                                                                                                                                                                                                                                                                                                                                                                                                                                                                                                                                                                                                                                                                                                                                                                                                              | 1.84                                                                                                                                                                                                                                                                                                                                                                                                                                                                                                                                                                                                                                                                                                                                                                                                                                                                                                                                   |
| 32.69%   | 30.00%                                              | 27.70%                                                                                                   | 25.70%                                                                                                                                                                                                                        | 23.95%                                                                                                                                                                                                                                                                                                                                                                                                           | 23.26%                                                                                                                                                                                                                                                                                                                                                                                                                                                                                                               | 22.58%                                                                                                                                                                                                                                                                                                                                                                                                                                                                                                                                                                                                                   | 21.92%                                                                                                                                                                                                                                                                                                                                                                                                                                                                                                                                                                                                                                                                                                                       | 21.28%                                                                                                                                                                                                                                                                                                                                                                                                                                                                                                                                                                                                                                                                                                                                                                                                                            | 20.66%                                                                                                                                                                                                                                                                                                                                                                                                                                                                                                                                                                                                                                                                                                                                                                                                                                                                                                                                 |
| 9.26     | 8.99                                                | 8.73                                                                                                     | 8.48                                                                                                                                                                                                                          | 8.23                                                                                                                                                                                                                                                                                                                                                                                                             | 7.99                                                                                                                                                                                                                                                                                                                                                                                                                                                                                                                 | 7.76                                                                                                                                                                                                                                                                                                                                                                                                                                                                                                                                                                                                                     | 7.53                                                                                                                                                                                                                                                                                                                                                                                                                                                                                                                                                                                                                                                                                                                         | 7.31                                                                                                                                                                                                                                                                                                                                                                                                                                                                                                                                                                                                                                                                                                                                                                                                                              | 7.10                                                                                                                                                                                                                                                                                                                                                                                                                                                                                                                                                                                                                                                                                                                                                                                                                                                                                                                                   |
| 75.06%   | 73.74%                                              | 72.45%                                                                                                   | 70.98%                                                                                                                                                                                                                        | 69.50%                                                                                                                                                                                                                                                                                                                                                                                                           | 67.93%                                                                                                                                                                                                                                                                                                                                                                                                                                                                                                               | 66.18%                                                                                                                                                                                                                                                                                                                                                                                                                                                                                                                                                                                                                   | 64.37%                                                                                                                                                                                                                                                                                                                                                                                                                                                                                                                                                                                                                                                                                                                       | 62.42%                                                                                                                                                                                                                                                                                                                                                                                                                                                                                                                                                                                                                                                                                                                                                                                                                            | 60.34%                                                                                                                                                                                                                                                                                                                                                                                                                                                                                                                                                                                                                                                                                                                                                                                                                                                                                                                                 |
| 83.25%   | 80.82%                                              | 78.47%                                                                                                   | 76.18%                                                                                                                                                                                                                        | 73.96%                                                                                                                                                                                                                                                                                                                                                                                                           | 71.81%                                                                                                                                                                                                                                                                                                                                                                                                                                                                                                               | 69.72%                                                                                                                                                                                                                                                                                                                                                                                                                                                                                                                                                                                                                   | 67.69%                                                                                                                                                                                                                                                                                                                                                                                                                                                                                                                                                                                                                                                                                                                       | 65.71%                                                                                                                                                                                                                                                                                                                                                                                                                                                                                                                                                                                                                                                                                                                                                                                                                            | 63.80%                                                                                                                                                                                                                                                                                                                                                                                                                                                                                                                                                                                                                                                                                                                                                                                                                                                                                                                                 |
| \$55,000 | \$55,000                                            | \$55,000                                                                                                 | \$55,000                                                                                                                                                                                                                      | \$55,000                                                                                                                                                                                                                                                                                                                                                                                                         | \$55,000                                                                                                                                                                                                                                                                                                                                                                                                                                                                                                             | \$55,000                                                                                                                                                                                                                                                                                                                                                                                                                                                                                                                                                                                                                 | \$55,000                                                                                                                                                                                                                                                                                                                                                                                                                                                                                                                                                                                                                                                                                                                     | \$55,000                                                                                                                                                                                                                                                                                                                                                                                                                                                                                                                                                                                                                                                                                                                                                                                                                          | \$55,000                                                                                                                                                                                                                                                                                                                                                                                                                                                                                                                                                                                                                                                                                                                                                                                                                                                                                                                               |
|          | 6.00%<br>0.99<br>32.69%<br>9.26<br>75.06%<br>83.25% | -0.33% 2.86%<br>6.00% 6.79%<br>0.99 1.12<br>32.69% 30.00%<br>9.26 8.99<br>75.06% 73.74%<br>83.25% 80.82% | -0.33%     2.86%     6.08%       6.00%     6.79%     7.60%       0.99     1.12     1.25       32.69%     30.00%     27.70%       9.26     8.99     8.73       75.06%     73.74%     72.45%       83.25%     80.82%     78.47% | -0.33%         2.86%         6.08%         9.35%           6.00%         6.79%         7.60%         8.41%           0.99         1.12         1.25         1.38           32.69%         30.00%         27.70%         25.70%           9.26         8.99         8.73         8.48           75.06%         73.74%         72.45%         70.98%           83.25%         80.82%         78.47%         76.18% | -0.33%         2.86%         6.08%         9.35%         12.66%           6.00%         6.79%         7.60%         8.41%         9.24%           0.99         1.12         1.25         1.38         1.52           32.69%         30.00%         27.70%         25.70%         23.95%           9.26         8.99         8.73         8.48         8.23           75.06%         73.74%         72.45%         70.98%         69.50%           83.25%         80.82%         78.47%         76.18%         73.96% | -0.33%         2.86%         6.08%         9.35%         12.66%         14.12%           6.00%         6.79%         7.60%         8.41%         9.24%         9.61%           0.99         1.12         1.25         1.38         1.52         1.58           32.69%         30.00%         27.70%         25.70%         23.95%         23.26%           9.26         8.99         8.73         8.48         8.23         7.99           75.06%         73.74%         72.45%         70.98%         69.50%         67.93%           83.25%         80.82%         78.47%         76.18%         73.96%         71.81% | -0.33%         2.86%         6.08%         9.35%         12.66%         14.12%         15.62%           6.00%         6.79%         7.60%         8.41%         9.24%         9.61%         9.98%           0.99         1.12         1.25         1.38         1.52         1.58         1.64           32.69%         30.00%         27.70%         25.70%         23.95%         23.26%         22.58%           9.26         8.99         8.73         8.48         8.23         7.99         7.76           75.06%         73.74%         72.45%         70.98%         69.50%         67.93%         66.18%           83.25%         80.82%         78.47%         76.18%         73.96%         71.81%         69.72% | -0.33%         2.86%         6.08%         9.35%         12.66%         14.12%         15.62%         17.17%           6.00%         6.79%         7.60%         8.41%         9.24%         9.61%         9.98%         10.37%           0.99         1.12         1.25         1.38         1.52         1.58         1.64         1.71           32.69%         30.00%         27.70%         25.70%         23.95%         23.26%         22.58%         21.92%           9.26         8.99         8.73         8.48         8.23         7.99         7.76         7.53           75.06%         73.74%         72.45%         70.98%         69.50%         67.93%         66.18%         64.37%           83.25%         80.82%         78.47%         76.18%         73.96%         71.81%         69.72%         67.69% | -0.33%         2.86%         6.08%         9.35%         12.66%         14.12%         15.62%         17.17%         18.76%           6.00%         6.79%         7.60%         8.41%         9.24%         9.61%         9.98%         10.37%         10.77%           0.99         1.12         1.25         1.38         1.52         1.58         1.64         1.71         1.77           32.69%         30.00%         27.70%         25.70%         23.95%         23.26%         22.58%         21.92%         21.28%           9.26         8.99         8.73         8.48         8.23         7.99         7.76         7.53         7.31           75.06%         73.74%         72.45%         70.98%         69.50%         67.93%         66.18%         64.37%         62.42%           83.25%         80.82%         78.47%         76.18%         73.96%         71.81%         69.72%         67.69%         65.71% |