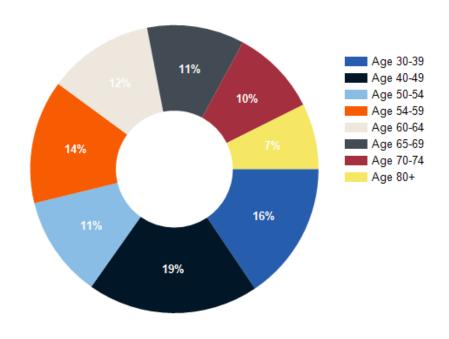

#### 2020 Household Income

2020 Own vs. Rent - 1 Mile Radius

Source: esri

| 2020 POPULATION BY AGE    | 1 MILE | 3 MILE | 5 MILE |
|---------------------------|--------|--------|--------|
| 2020 Population Age 30-34 | 206    | 964    | 3,747  |
| 2020 Population Age 35-39 | 203    | 1,024  | 3,778  |
| 2020 Population Age 40-44 | 237    | 1,142  | 3,753  |
| 2020 Population Age 45-49 | 268    | 1,279  | 4,083  |
| 2020 Population Age 50-54 | 300    | 1,534  | 4,341  |
| 2020 Population Age 55-59 | 365    | 1,685  | 4,790  |
| 2020 Population Age 60-64 | 312    | 1,530  | 4,394  |
| 2020 Population Age 65-69 | 287    | 1,472  | 3,886  |
| 2020 Population Age 70-74 | 256    | 1,198  | 3,122  |
| 2020 Population Age 75-79 | 194    | 871    | 2,193  |
| 2020 Population Age 80-84 | 142    | 615    | 1,489  |
| 2020 Population Age 85+   | 231    | 891    | 2,066  |
| 2020 Population Age 18+   | 3,495  | 16,473 | 52,301 |
| 2020 Median Age           | 49     | 49     | 42     |
| 2025 Median Age           | 50     | 49     | 43     |
|                           |        |        |        |