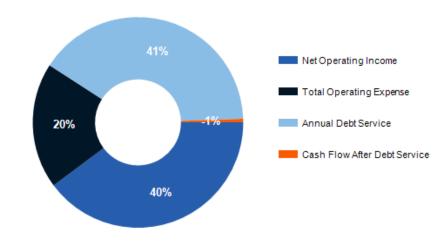

\$35,924.00

| INCOME                 | CURRENT   |        | PRO FORMA |        |
|------------------------|-----------|--------|-----------|--------|
| Gross Potential Rent   | \$522,620 |        | \$538,298 |        |
| Gross Potential Income | \$522,620 |        | \$538,298 |        |
| General Vacancy        | -\$91,532 | 17.51% | -\$68,649 | 12.75% |
| Effective Gross Income | \$431,088 |        | \$469,649 |        |
| Less Expenses          | \$140,929 | 32.69% | \$121,509 | 25.87% |
| Net Operating Income   | \$290,159 |        | \$348,140 |        |
| Annual Debt Service    | \$294,129 |        | \$294,129 |        |
| Cash flow              | (\$3,970) |        | \$54,011  |        |
| Debt Coverage Ratio    | 0.99      |        | 1.18      |        |
|                        |           |        |           |        |

**Income Notes:** 3% YOY rental rate increase

| Per Unit          | Per Unit | CURRENT   | EXPENSES                            |
|-------------------|----------|-----------|-------------------------------------|
| \$76,910 \$874    | \$874    | \$76,910  | Real Estate Taxes                   |
| \$5,497 \$62      | \$62     | \$5,497   | Insurance                           |
|                   | \$221    | \$19,420  | On-Site Management Fee              |
| \$12,165 \$138    | \$138    | \$12,165  | Repairs & Maintenance (Sewer)       |
| \$11,868 \$135    | \$135    | \$11,868  | Landscaping/snow removal            |
| \$5,000 \$57      | \$57     | \$5,000   | Legal/professional services/permits |
| \$10,069 \$114    | \$114    | \$10,069  | Utilities (Water)                   |
| \$121,509 \$1,381 | \$1,601  | \$140,929 | Total Operating Expense             |
| \$294,129         |          | \$294,129 | Annual Debt Service                 |
| 25.87%            |          | 32.69%    | % of EGI                            |
| · ,               |          | · ,       | Annual Debt Service<br>% of EGI     |