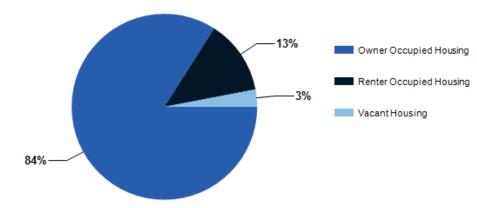

| 1 MILE | 3 MILE                                   | 5 MILE                                                                                                |
|--------|------------------------------------------|-------------------------------------------------------------------------------------------------------|
| 1,667  | 7,356                                    | 25,511                                                                                                |
| 1,717  | 7,959                                    | 25,630                                                                                                |
| 1,750  | 8,261                                    | 26,659                                                                                                |
| 1,739  | 8,288                                    | 26,769                                                                                                |
| 2.33   | 2.42                                     | 2.32                                                                                                  |
| -0.65% | 0.35%                                    | 0.40%                                                                                                 |
|        | 1,667<br>1,717<br>1,750<br>1,739<br>2.33 | 1,667     7,356       1,717     7,959       1,750     8,261       1,739     8,288       2.33     2.42 |