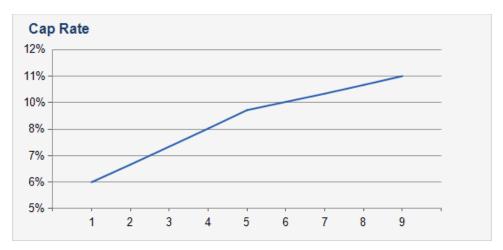

| CURRENT  | Year 2                                              | Year 3                                                                                                   | Year 4                                                                                                                                                                                                                        | Year 5                                                                                                                                                                                                                                                                                                                                                                                                           | Year 6                                                                                                                                                                                                                                                                                                                                                                                                                                                                                                               | Year 7                                                                                                                                                                                                                                                                                                                                                                                                                                                                                                                                                                                                                   | Year 8                                                                                                                                                                                                                                                                                                                                                                                                                                                                                                                                                                                                                                                                                                                       | Year 9                                                                                                                                                                                                                                                                                                                                                                                                                                                                                                                                                                                                                                                                                                                                                                                                                            | Year 10                                                                                                                                                                                                                                                                                                                                                                                                                                                                                                                                                                                                                                                                                                                                                                                                                                                                                                                                |
|----------|-----------------------------------------------------|----------------------------------------------------------------------------------------------------------|-------------------------------------------------------------------------------------------------------------------------------------------------------------------------------------------------------------------------------|------------------------------------------------------------------------------------------------------------------------------------------------------------------------------------------------------------------------------------------------------------------------------------------------------------------------------------------------------------------------------------------------------------------|----------------------------------------------------------------------------------------------------------------------------------------------------------------------------------------------------------------------------------------------------------------------------------------------------------------------------------------------------------------------------------------------------------------------------------------------------------------------------------------------------------------------|--------------------------------------------------------------------------------------------------------------------------------------------------------------------------------------------------------------------------------------------------------------------------------------------------------------------------------------------------------------------------------------------------------------------------------------------------------------------------------------------------------------------------------------------------------------------------------------------------------------------------|------------------------------------------------------------------------------------------------------------------------------------------------------------------------------------------------------------------------------------------------------------------------------------------------------------------------------------------------------------------------------------------------------------------------------------------------------------------------------------------------------------------------------------------------------------------------------------------------------------------------------------------------------------------------------------------------------------------------------|-----------------------------------------------------------------------------------------------------------------------------------------------------------------------------------------------------------------------------------------------------------------------------------------------------------------------------------------------------------------------------------------------------------------------------------------------------------------------------------------------------------------------------------------------------------------------------------------------------------------------------------------------------------------------------------------------------------------------------------------------------------------------------------------------------------------------------------|----------------------------------------------------------------------------------------------------------------------------------------------------------------------------------------------------------------------------------------------------------------------------------------------------------------------------------------------------------------------------------------------------------------------------------------------------------------------------------------------------------------------------------------------------------------------------------------------------------------------------------------------------------------------------------------------------------------------------------------------------------------------------------------------------------------------------------------------------------------------------------------------------------------------------------------|
| -0.33%   | 2.86%                                               | 6.08%                                                                                                    | 9.35%                                                                                                                                                                                                                         | 12.66%                                                                                                                                                                                                                                                                                                                                                                                                           | 14.12%                                                                                                                                                                                                                                                                                                                                                                                                                                                                                                               | 15.62%                                                                                                                                                                                                                                                                                                                                                                                                                                                                                                                                                                                                                   | 17.17%                                                                                                                                                                                                                                                                                                                                                                                                                                                                                                                                                                                                                                                                                                                       | 18.76%                                                                                                                                                                                                                                                                                                                                                                                                                                                                                                                                                                                                                                                                                                                                                                                                                            | 20.40%                                                                                                                                                                                                                                                                                                                                                                                                                                                                                                                                                                                                                                                                                                                                                                                                                                                                                                                                 |
| 6.00%    | 6.79%                                               | 7.60%                                                                                                    | 8.41%                                                                                                                                                                                                                         | 9.24%                                                                                                                                                                                                                                                                                                                                                                                                            | 9.61%                                                                                                                                                                                                                                                                                                                                                                                                                                                                                                                | 9.98%                                                                                                                                                                                                                                                                                                                                                                                                                                                                                                                                                                                                                    | 10.37%                                                                                                                                                                                                                                                                                                                                                                                                                                                                                                                                                                                                                                                                                                                       | 10.77%                                                                                                                                                                                                                                                                                                                                                                                                                                                                                                                                                                                                                                                                                                                                                                                                                            | 11.18%                                                                                                                                                                                                                                                                                                                                                                                                                                                                                                                                                                                                                                                                                                                                                                                                                                                                                                                                 |
| 0.99     | 1.12                                                | 1.25                                                                                                     | 1.38                                                                                                                                                                                                                          | 1.52                                                                                                                                                                                                                                                                                                                                                                                                             | 1.58                                                                                                                                                                                                                                                                                                                                                                                                                                                                                                                 | 1.64                                                                                                                                                                                                                                                                                                                                                                                                                                                                                                                                                                                                                     | 1.71                                                                                                                                                                                                                                                                                                                                                                                                                                                                                                                                                                                                                                                                                                                         | 1.77                                                                                                                                                                                                                                                                                                                                                                                                                                                                                                                                                                                                                                                                                                                                                                                                                              | 1.84                                                                                                                                                                                                                                                                                                                                                                                                                                                                                                                                                                                                                                                                                                                                                                                                                                                                                                                                   |
| 32.69%   | 30.00%                                              | 27.70%                                                                                                   | 25.70%                                                                                                                                                                                                                        | 23.95%                                                                                                                                                                                                                                                                                                                                                                                                           | 23.26%                                                                                                                                                                                                                                                                                                                                                                                                                                                                                                               | 22.58%                                                                                                                                                                                                                                                                                                                                                                                                                                                                                                                                                                                                                   | 21.92%                                                                                                                                                                                                                                                                                                                                                                                                                                                                                                                                                                                                                                                                                                                       | 21.28%                                                                                                                                                                                                                                                                                                                                                                                                                                                                                                                                                                                                                                                                                                                                                                                                                            | 20.66%                                                                                                                                                                                                                                                                                                                                                                                                                                                                                                                                                                                                                                                                                                                                                                                                                                                                                                                                 |
| 9.26     | 8.99                                                | 8.73                                                                                                     | 8.48                                                                                                                                                                                                                          | 8.23                                                                                                                                                                                                                                                                                                                                                                                                             | 7.99                                                                                                                                                                                                                                                                                                                                                                                                                                                                                                                 | 7.76                                                                                                                                                                                                                                                                                                                                                                                                                                                                                                                                                                                                                     | 7.53                                                                                                                                                                                                                                                                                                                                                                                                                                                                                                                                                                                                                                                                                                                         | 7.31                                                                                                                                                                                                                                                                                                                                                                                                                                                                                                                                                                                                                                                                                                                                                                                                                              | 7.10                                                                                                                                                                                                                                                                                                                                                                                                                                                                                                                                                                                                                                                                                                                                                                                                                                                                                                                                   |
| 75.06%   | 73.74%                                              | 72.45%                                                                                                   | 70.98%                                                                                                                                                                                                                        | 69.50%                                                                                                                                                                                                                                                                                                                                                                                                           | 67.93%                                                                                                                                                                                                                                                                                                                                                                                                                                                                                                               | 66.18%                                                                                                                                                                                                                                                                                                                                                                                                                                                                                                                                                                                                                   | 64.37%                                                                                                                                                                                                                                                                                                                                                                                                                                                                                                                                                                                                                                                                                                                       | 62.42%                                                                                                                                                                                                                                                                                                                                                                                                                                                                                                                                                                                                                                                                                                                                                                                                                            | 60.34%                                                                                                                                                                                                                                                                                                                                                                                                                                                                                                                                                                                                                                                                                                                                                                                                                                                                                                                                 |
| 83.25%   | 80.82%                                              | 78.47%                                                                                                   | 76.18%                                                                                                                                                                                                                        | 73.96%                                                                                                                                                                                                                                                                                                                                                                                                           | 71.81%                                                                                                                                                                                                                                                                                                                                                                                                                                                                                                               | 69.72%                                                                                                                                                                                                                                                                                                                                                                                                                                                                                                                                                                                                                   | 67.69%                                                                                                                                                                                                                                                                                                                                                                                                                                                                                                                                                                                                                                                                                                                       | 65.71%                                                                                                                                                                                                                                                                                                                                                                                                                                                                                                                                                                                                                                                                                                                                                                                                                            | 63.80%                                                                                                                                                                                                                                                                                                                                                                                                                                                                                                                                                                                                                                                                                                                                                                                                                                                                                                                                 |
| \$55,000 | \$55,000                                            | \$55,000                                                                                                 | \$55,000                                                                                                                                                                                                                      | \$55,000                                                                                                                                                                                                                                                                                                                                                                                                         | \$55,000                                                                                                                                                                                                                                                                                                                                                                                                                                                                                                             | \$55,000                                                                                                                                                                                                                                                                                                                                                                                                                                                                                                                                                                                                                 | \$55,000                                                                                                                                                                                                                                                                                                                                                                                                                                                                                                                                                                                                                                                                                                                     | \$55,000                                                                                                                                                                                                                                                                                                                                                                                                                                                                                                                                                                                                                                                                                                                                                                                                                          | \$55,000                                                                                                                                                                                                                                                                                                                                                                                                                                                                                                                                                                                                                                                                                                                                                                                                                                                                                                                               |
|          | 6.00%<br>0.99<br>32.69%<br>9.26<br>75.06%<br>83.25% | -0.33% 2.86%<br>6.00% 6.79%<br>0.99 1.12<br>32.69% 30.00%<br>9.26 8.99<br>75.06% 73.74%<br>83.25% 80.82% | -0.33%     2.86%     6.08%       6.00%     6.79%     7.60%       0.99     1.12     1.25       32.69%     30.00%     27.70%       9.26     8.99     8.73       75.06%     73.74%     72.45%       83.25%     80.82%     78.47% | -0.33%         2.86%         6.08%         9.35%           6.00%         6.79%         7.60%         8.41%           0.99         1.12         1.25         1.38           32.69%         30.00%         27.70%         25.70%           9.26         8.99         8.73         8.48           75.06%         73.74%         72.45%         70.98%           83.25%         80.82%         78.47%         76.18% | -0.33%         2.86%         6.08%         9.35%         12.66%           6.00%         6.79%         7.60%         8.41%         9.24%           0.99         1.12         1.25         1.38         1.52           32.69%         30.00%         27.70%         25.70%         23.95%           9.26         8.99         8.73         8.48         8.23           75.06%         73.74%         72.45%         70.98%         69.50%           83.25%         80.82%         78.47%         76.18%         73.96% | -0.33%         2.86%         6.08%         9.35%         12.66%         14.12%           6.00%         6.79%         7.60%         8.41%         9.24%         9.61%           0.99         1.12         1.25         1.38         1.52         1.58           32.69%         30.00%         27.70%         25.70%         23.95%         23.26%           9.26         8.99         8.73         8.48         8.23         7.99           75.06%         73.74%         72.45%         70.98%         69.50%         67.93%           83.25%         80.82%         78.47%         76.18%         73.96%         71.81% | -0.33%         2.86%         6.08%         9.35%         12.66%         14.12%         15.62%           6.00%         6.79%         7.60%         8.41%         9.24%         9.61%         9.98%           0.99         1.12         1.25         1.38         1.52         1.58         1.64           32.69%         30.00%         27.70%         25.70%         23.95%         23.26%         22.58%           9.26         8.99         8.73         8.48         8.23         7.99         7.76           75.06%         73.74%         72.45%         70.98%         69.50%         67.93%         66.18%           83.25%         80.82%         78.47%         76.18%         73.96%         71.81%         69.72% | -0.33%         2.86%         6.08%         9.35%         12.66%         14.12%         15.62%         17.17%           6.00%         6.79%         7.60%         8.41%         9.24%         9.61%         9.98%         10.37%           0.99         1.12         1.25         1.38         1.52         1.58         1.64         1.71           32.69%         30.00%         27.70%         25.70%         23.95%         23.26%         22.58%         21.92%           9.26         8.99         8.73         8.48         8.23         7.99         7.76         7.53           75.06%         73.74%         72.45%         70.98%         69.50%         67.93%         66.18%         64.37%           83.25%         80.82%         78.47%         76.18%         73.96%         71.81%         69.72%         67.69% | -0.33%         2.86%         6.08%         9.35%         12.66%         14.12%         15.62%         17.17%         18.76%           6.00%         6.79%         7.60%         8.41%         9.24%         9.61%         9.98%         10.37%         10.77%           0.99         1.12         1.25         1.38         1.52         1.58         1.64         1.71         1.77           32.69%         30.00%         27.70%         25.70%         23.95%         23.26%         22.58%         21.92%         21.28%           9.26         8.99         8.73         8.48         8.23         7.99         7.76         7.53         7.31           75.06%         73.74%         72.45%         70.98%         69.50%         67.93%         66.18%         64.37%         62.42%           83.25%         80.82%         78.47%         76.18%         73.96%         71.81%         69.72%         67.69%         65.71% |