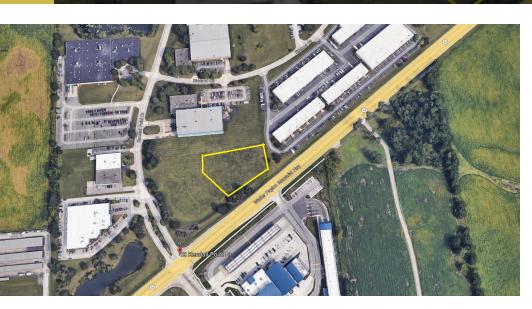

## **PROPERTY OVERVIEW**

Great stop light location on Rt 34 & Kendall Point. Across from Delta Sonic. All major retailers in both directions on Rt 34. Belle Tire out lot with excellent visibility.

**PROPERTY HIGHLIGHTS** 

STOP LIGHT LOCATION

**MAJOR RETAILERS IN BOTH DIRECTIONS ON RT 34** 

**BELLE TIRE OUT LOT** 