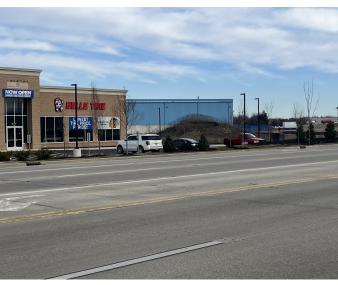

## **PROPERTY OVERVIEW**

Great stop light location on Rt 34 & Kendall Point. Across from Delta Sonic. All major retailers in both directions on Rt 34. Belle Tire out lot with excellent visibility.

**PROPERTY HIGHLIGHTS** 

STOP LIGHT LOCATION

**MAJOR RETAILERS IN BOTH DIRECTIONS ON RT 34** 

**BELLE TIRE OUT LOT** 