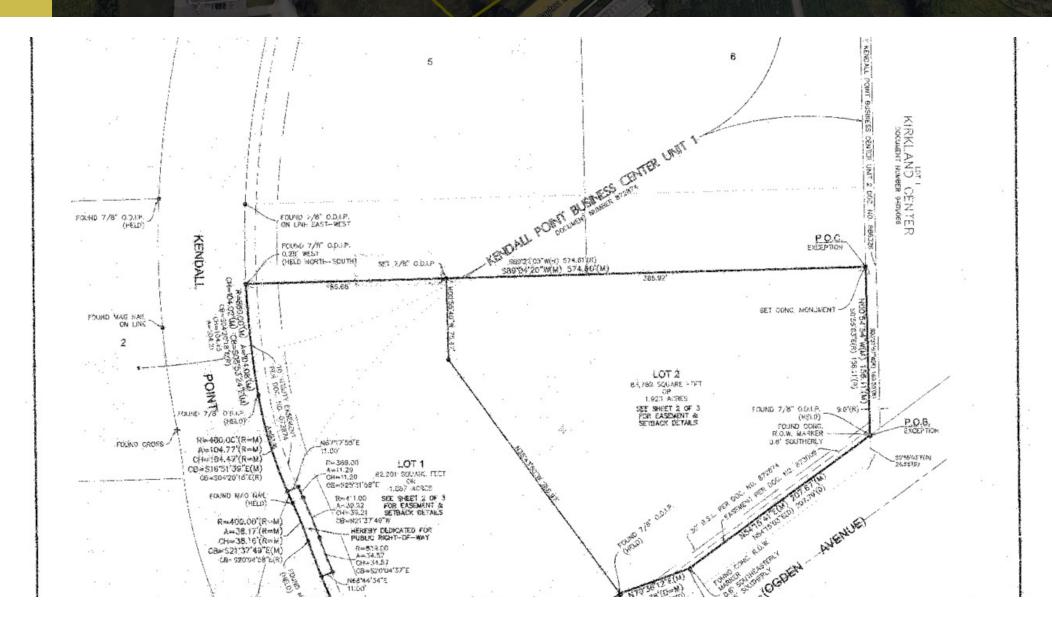

## **OFFERING SUMMARY**

| Sale Price:   | \$1,000,000 |
|---------------|-------------|
| Lot Size:     | 1.9 Acres   |
| Price / Acre: | \$526,316   |