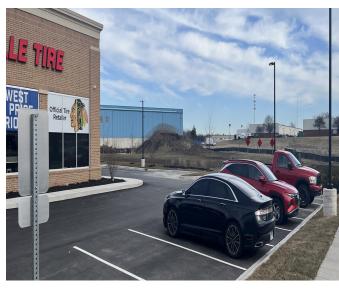

## **PROPERTY OVERVIEW**

Great stop light location on Rt 34 & Kendall Point. Across from Delta Sonic. All major retailers in both directions on Rt 34. Belle Tire out lot with excellent visibility.

**PROPERTY HIGHLIGHTS** 

STOP LIGHT LOCATION

**MAJOR RETAILERS IN BOTH DIRECTIONS ON RT 34** 

**BELLE TIRE OUT LOT** 