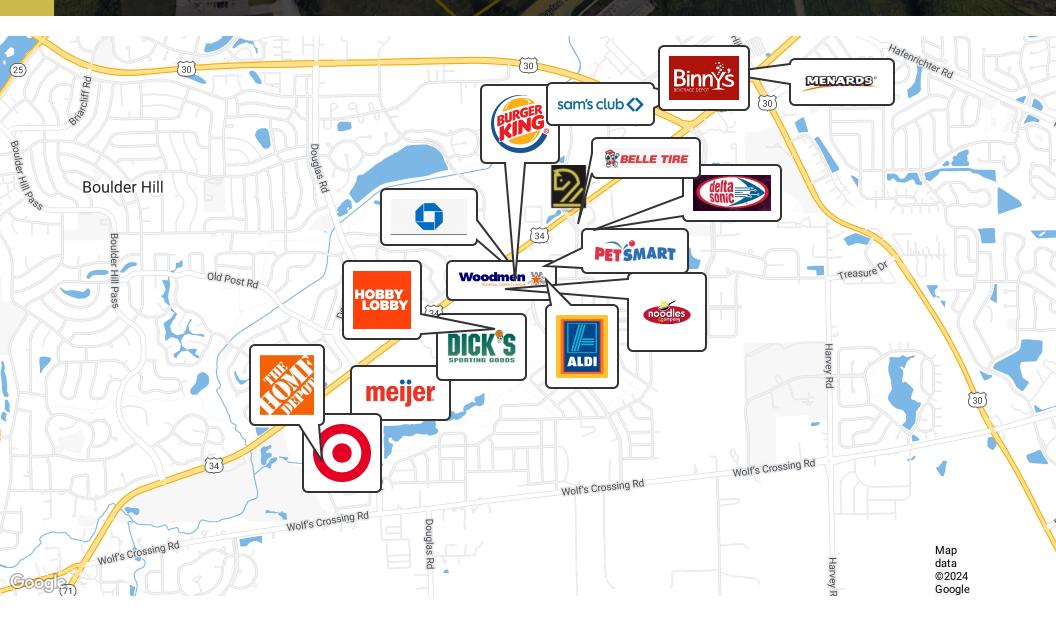

## **PROPERTY OVERVIEW**

Great stop light location on Rt 34 & Kendall Point. Across from Delta Sonic. All major retailers in both directions on Rt 34. Belle Tire out lot with excellent visibility.

**PROPERTY HIGHLIGHTS** 

STOP LIGHT LOCATION

**MAJOR RETAILERS IN BOTH DIRECTIONS ON RT 34** 

**BELLE TIRE OUT LOT** 