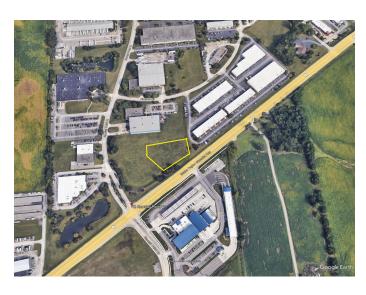

## **PROPERTY OVERVIEW**

Great stop light location on Rt 34 & Kendall Point. Across from Delta Sonic. All major retailers in both directions on Rt 34. Belle Tire out lot with excellent visibility.

**PROPERTY HIGHLIGHTS** 

STOP LIGHT LOCATION

**MAJOR RETAILERS IN BOTH DIRECTIONS ON RT 34** 

**BELLE TIRE OUT LOT** 