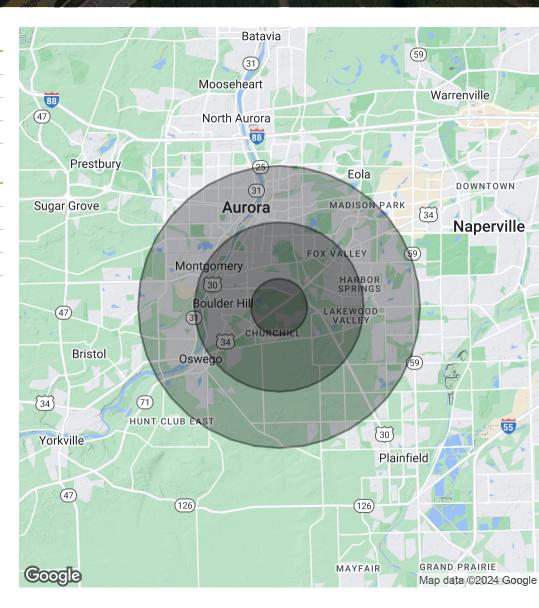

## GEORGE ILIOPOULOS | 773.792.3000 | 630.816.5532 | retailbroker101@gmail.com

6625 N AVONDALE | CHICAGO, IL 60631 | 773.792.3000 | TROY-COMPANIES.COM

OSWEGO, IL 60543

| POPULATION           | 1 MILE | 3 MILES | 5 MILES |
|----------------------|--------|---------|---------|
| Total Population     | 7,323  | 94,092  | 232,924 |
| Average Age          | 30.3   | 33.1    | 34.7    |
| Average Age (Male)   | 36.9   | 32.9    | 33.6    |
| Average Age (Female) | 29.4   | 33.2    | 35.8    |

| HOUSEHOLDS & INCOME | 1 MILE    | 3 MILES   | 5 MILES   |
|---------------------|-----------|-----------|-----------|
| Total Households    | 2,640     | 30,567    | 77,123    |
| # of Persons per HH | 2.8       | 3.1       | 3.0       |
| Average HH Income   | \$90,366  | \$88,152  | \$101,230 |
| Average House Value | \$194,546 | \$198,660 | \$225,808 |

<sup>\*</sup> Demographic data derived from 2020 ACS - US Census