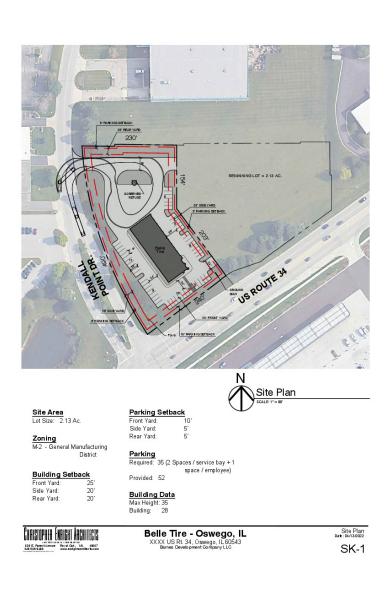

## **PROPERTY OVERVIEW**

Great stop light location on Rt 34 & Kendall Point. Across from Delta Sonic. All major retailers in both directions on Rt 34. Belle Tire out lot with excellent visibility.

**PROPERTY HIGHLIGHTS** 

STOP LIGHT LOCATION

**MAJOR RETAILERS IN BOTH DIRECTIONS ON RT 34** 

**BELLE TIRE OUT LOT** 