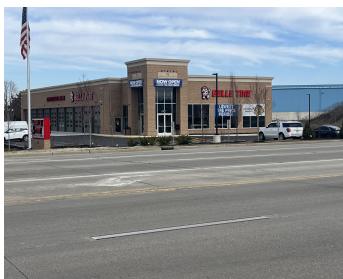

## **PROPERTY OVERVIEW**

Great stop light location on Rt 34 & Kendall Point. Across from Delta Sonic. All major retailers in both directions on Rt 34. Belle Tire out lot with excellent visibility.

**PROPERTY HIGHLIGHTS** 

STOP LIGHT LOCATION

**MAJOR RETAILERS IN BOTH DIRECTIONS ON RT 34** 

**BELLE TIRE OUT LOT** 