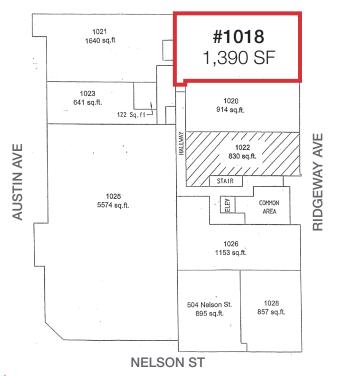

# **FOR LEASE**

1,390 SF Ground Level
Office/Retail Unit

#1018 - 1024 Ridgeway Avenue Coquitlam, BC

# #1018 - 1024 Ridgeway Ave Coquitlam, BC

# Property Details

Unit Size