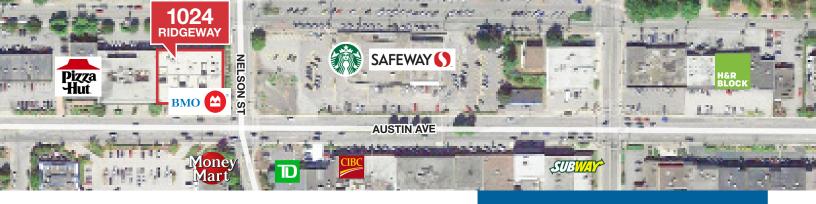

## Austin Heights Centre

With excellent exposure from Nelson Street & Austin Avenue, the subject property offers a professional tenant mix including general/medical office users, retail/food groups, and national anchor Tenant BMO.

### Location

Located in the heart of the Austin Avenue corridor in Coquitlam, this mixed-use professional building is within steps of transit and numerous amenities. Generous and convenient parking options with an abundance of well-planned natural light make this property a must look for any professional user.

## **Building Description**

Austin Heights Centre was solidly built in 1980 with numerous improvements including a new roof in 2016, updated common areas, plumbing upgrades and more. The building has an excellent tenant mix anchored by BMO with secured and convenient parking off of Austin Avenue. A proactive and experienced property management only add to the long list of attributes for the property.