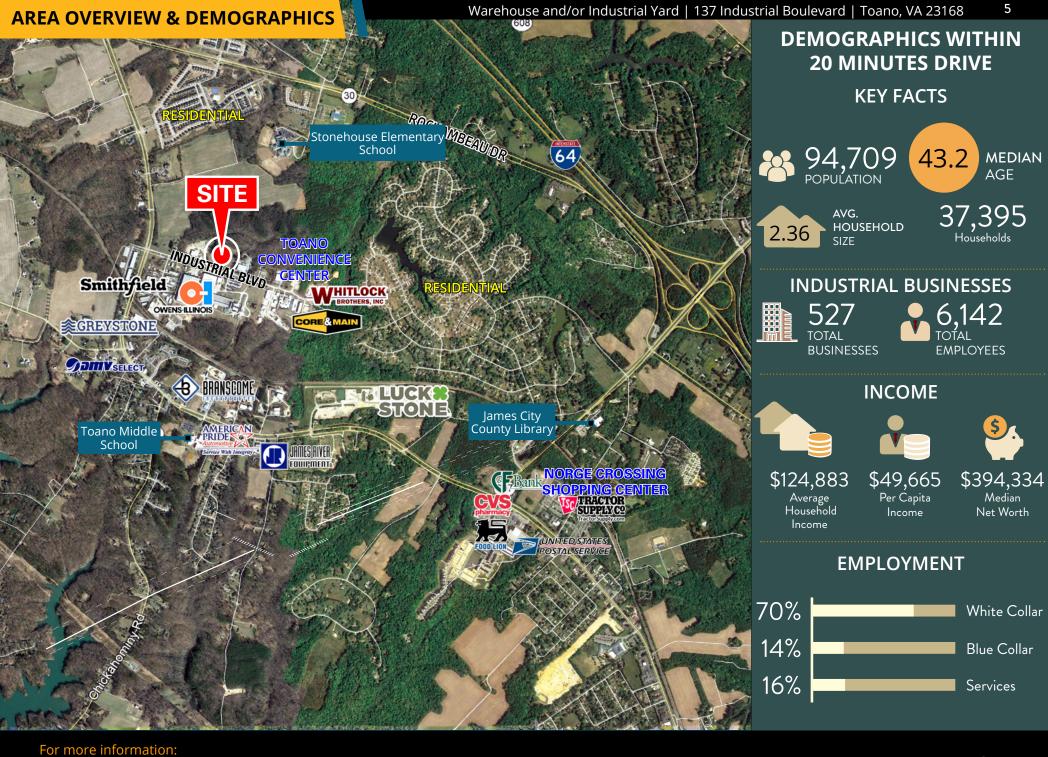

rdance with Virginia Business
   Ready Site Program Standards. Certifies that the site is infrastructure ready with permits in place.
- Space delivered inside six (6) months
- CONTACT AGENT FOR PRICING



## **FEATURES & HIGHLIGHTS**

- Up to 40 feet clear height
- Dock and grade doors
- Inside a designated Foreign Trade Zone
- Pad ready site
- Easy access to I-64







## **DISTANCE TO:**

RICHMOND AIRPORT
RICHMOND MARINE TERMINAL
NEWPORT NEWS / WILLIAMSBURG INTERNATIONAL AIRPORT
NEWPORT NEWS MARINE TERMINAL
VIRGINIA INTERNATIONAL GATEWAY
PORTSMOUTH MARINE TERMINAL

35.1 miles | 37 minutes from subject 44.3 miles | 44 minutes from subject 30.1 miles | 32 minutes from subject 42.8 miles | 44 minutes from subject 55.4 miles | 53 minutes from subject 58.6 miles | 60 minutes from subject