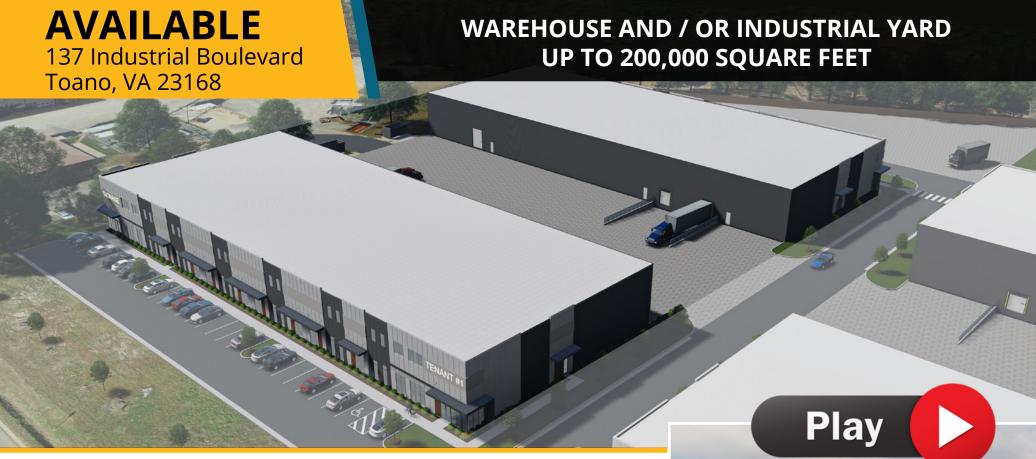

## **ABOUT PROPERTY**

- Building one is under construction
- From 10,000 SF to 200,000 SF available
- Zoned M2 | General Industrial
- Tier 5 Certified Site. In accordance with Virginia Business
   Ready Site Program Standards. Certifies that the site is infrastructure ready with permits in place.
- Space delivered inside six (6) months
- CONTACT AGENT FOR PRICING

## **FEATURES & HIGHLIGHTS**

- Up to 40 feet clear height
- Dock and grade doors
- Inside a designated Foreign Trade Zone
- Pad ready site
- Easy access to I-64