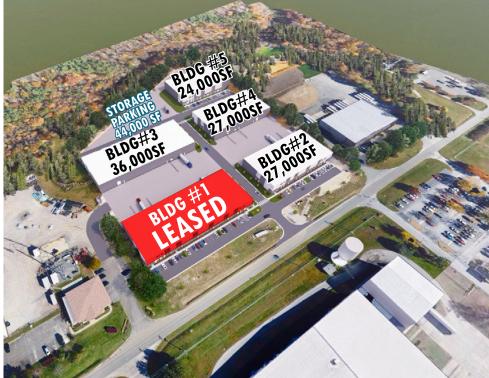

## **ABOUT PROPERTY**

- Building one is under construction
- From 10,000 SF to 200,000 SF available
- Zoned M2 | General Industrial
- Tier 5 Certified Site. In accordance with Virginia Business
   Ready Site Program Standards. Certifies that the site is infrastructure ready with permits in place.
- Space delivered inside six (6) months
- CONTACT AGENT FOR PRICING