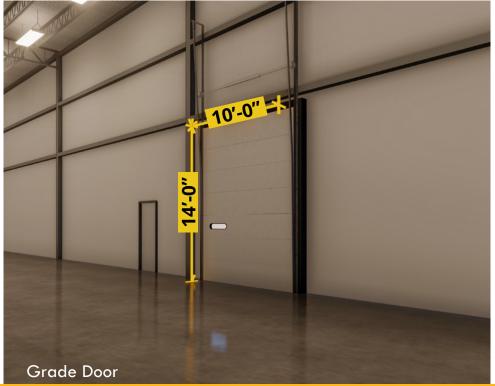

## **FEATURES & HIGHLIGHTS**

- Up to 40 feet clear height
- Dock and grade doors
- Inside a designated Foreign Trade Zone
- Pad ready site
- Easy access to I-64