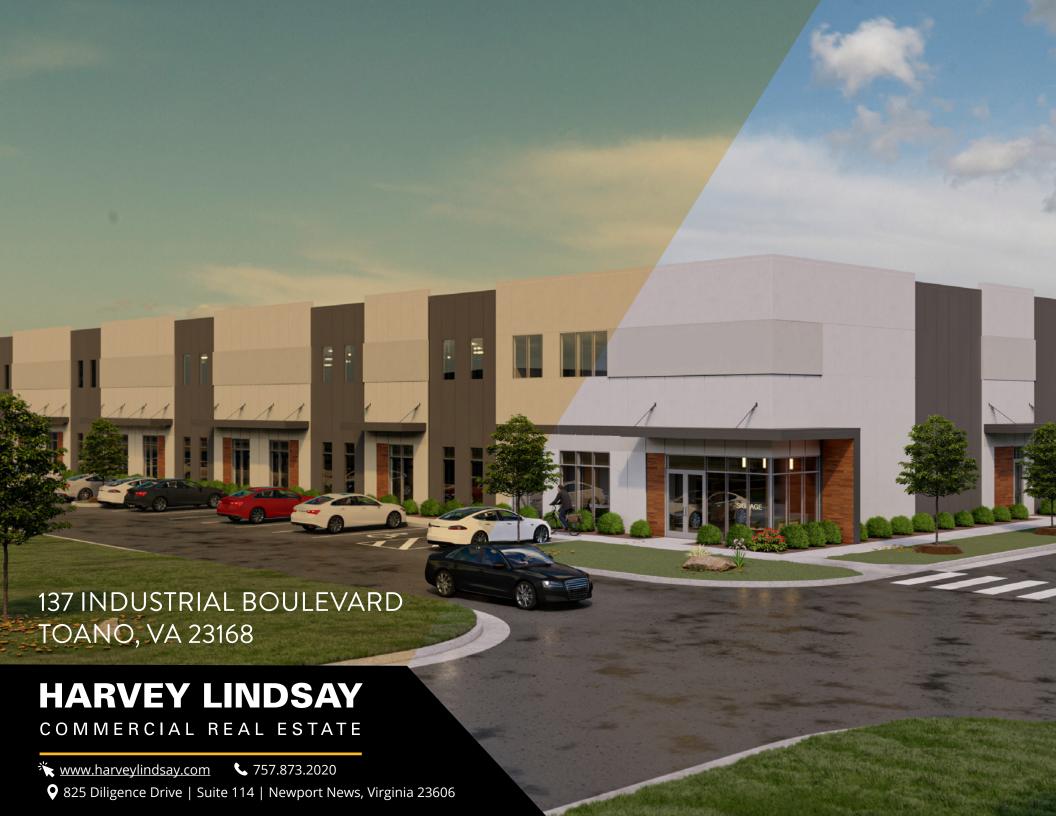

## **ABOUT PROPERTY**

- Building one is under construction
- From 10,000 SF to 200,000 SF available
- Zoned M2 | General Industrial
- Tier 5 Certified Site. In accordance with Virginia Business
   Ready Site Program Standards. Certifies that the site is infrastructure ready with permits in place.
- Space delivered inside six (6) months
- CONTACT AGENT FOR PRICING

## **FEATURES & HIGHLIGHTS**

- Up to 40 feet clear height
- Dock and grade doors
- Inside a designated Foreign Trade Zone
- Pad ready site
- Easy access to I-64