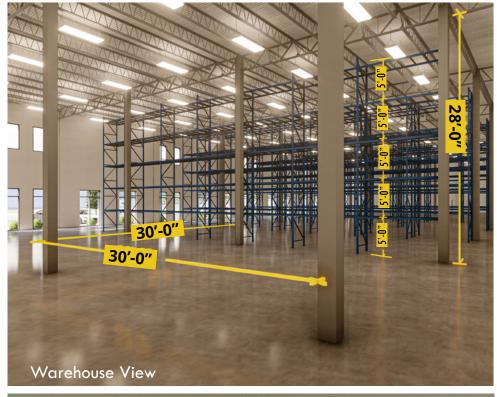

## **FEATURES & HIGHLIGHTS**

- Up to 40 feet clear height
- Dock and grade doors
- Inside a designated Foreign Trade Zone
- Pad ready site
- Easy access to I-64