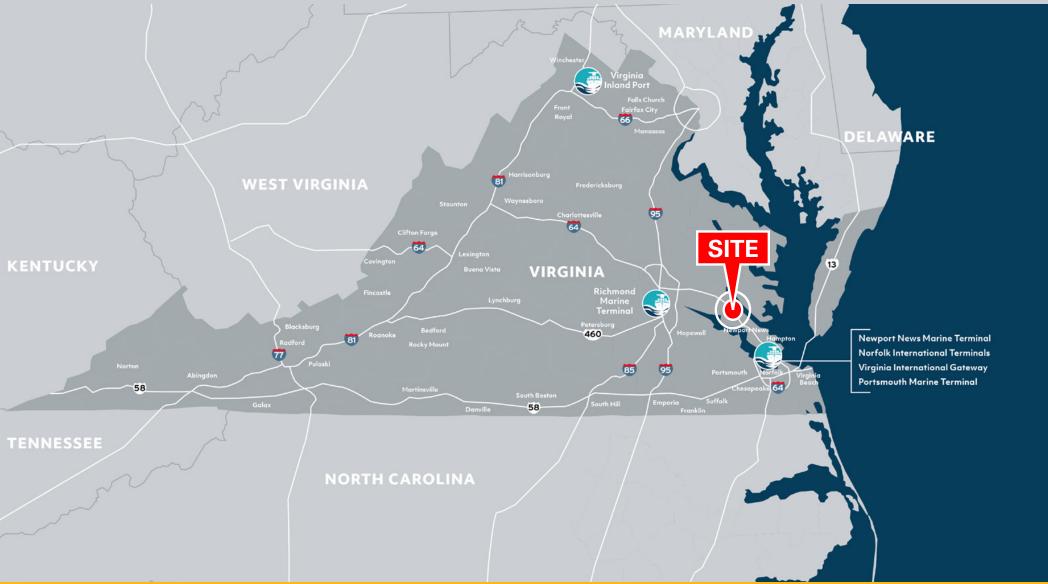

## **DISTANCE TO:**

RICHMOND AIRPORT
RICHMOND MARINE TERMINAL
NEWPORT NEWS / WILLIAMSBURG INTERNATIONAL AIRPORT
NEWPORT NEWS MARINE TERMINAL
VIRGINIA INTERNATIONAL GATEWAY
PORTSMOUTH MARINE TERMINAL

35.1 miles | 37 minutes from subject 44.3 miles | 44 minutes from subject 30.1 miles | 32 minutes from subject 42.8 miles | 44 minutes from subject 55.4 miles | 53 minutes from subject 58.6 miles | 60 minutes from subject