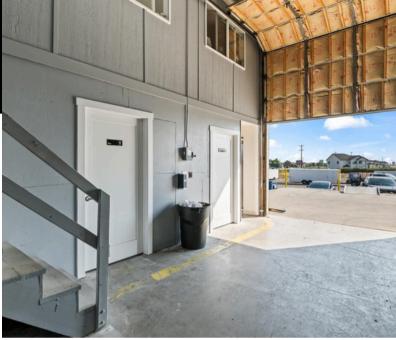

### **PROPERTY OVERVIEW**

This 3.26-acre commercial property offers three large warehouses, newly constructed office spaces, break room, bathrooms, and a shower. The site includes a large elevated loading dock, facilitating efficient shipping and receiving operations. Fully fenced for added security, the property also features 450 feet of direct frontage on Highway 20/26, with exposure to over 26,000 vehicles per day, providing excellent visibility. Additionally, it is just one mile from Highway 84, ensuring strong transportation links. The ample space allows for future expansion or use as a laydown yard, making it a prime location for businesses in need of warehousing, distribution, or industrial operations. The property is located on the south side of Highway 20/26, between Kcid Rd and Smeed Pkwy.