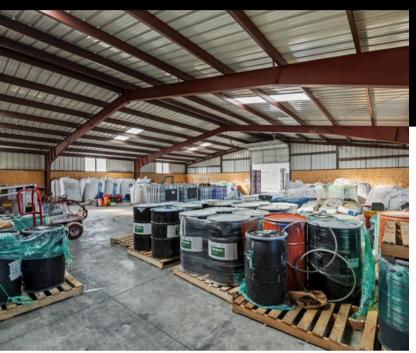

### **PROPERTY OVERVIEW**

This 3.26-acre commercial property offers three large warehouses, newly constructed office spaces, break room, bathrooms, and a shower. The site includes a large elevated loading dock, facilitating efficient shipping and receiving operations. Fully fenced for added security, the property also features 450 feet of direct frontage on Highway 20/26, with exposure to over 26,000 vehicles per day, providing excellent visibility. Additionally, it is just one mile from Highway 84, ensuring strong transportation links. The ample space allows for future expansion or use as a laydown yard, making it a prime location for businesses in need of warehousing, distribution, or industrial operations. The property is located on the south side of Highway 20/26, between Kcid Rd and Smeed Pkwy.

### **PROPERTY HIGHLIGHTS**

- High Exposure Thoroughfare
- Fully Fenced
- Elevated Loading Dock
- Large Laydown Yard
- Stubbed in utilities for easy annexation potential
- Plenty of parking for employees and customers
- Main Warehouse 120x60'
- Warehouse 2 60x54'
- Warehouse 3 71x71'