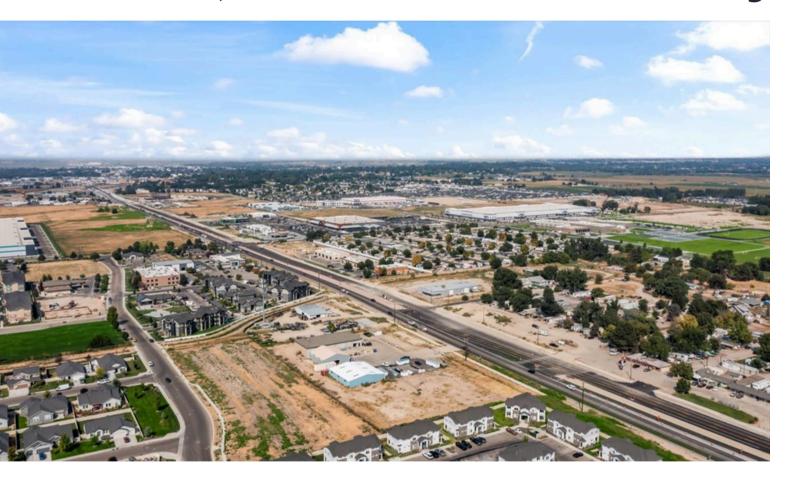

### **PROPERTY OVERVIEW**

This 3.26-acre commercial property offers three large warehouses, newly constructed office spaces, break room, bathrooms, and a shower. The site includes a large elevated loading dock, facilitating efficient shipping and receiving operations. Fully fenced for added security, the property also features 450 feet of direct frontage on Highway 20/26, with exposure to over 26,000 vehicles per day, providing excellent visibility. Additionally, it is just one mile from Highway 84, ensuring strong transportation links. The ample space allows for future expansion or use as a laydown yard, making it a prime location for businesses in need of warehousing, distribution, or industrial operations. The property is located on the south side of Highway 20/26, between Kcid Rd and Smeed Pkwy.

### Over 26,000 Vehicles Per Day

4914 Highway 20/26 Caldwell, Idaho 83605