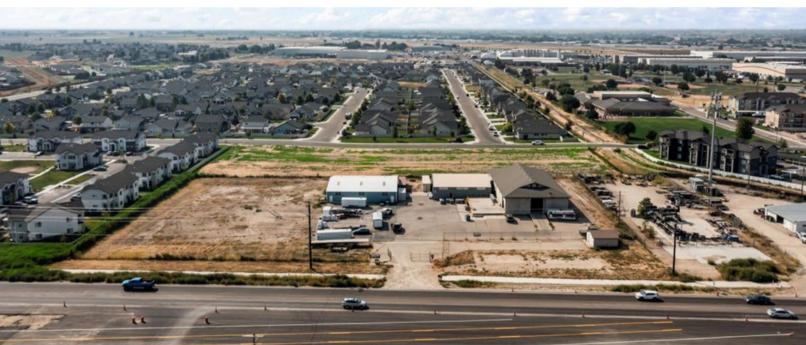

### **PROPERTY OVERVIEW**

This 3.26-acre commercial property offers three large warehouses, newly constructed office spaces, break room, bathrooms, and a shower. The site includes a large elevated loading dock, facilitating efficient shipping and receiving operations. Fully fenced for added security, the property also features 450 feet of direct frontage on Highway 20/26, with exposure to over 26,000 vehicles per day, providing excellent visibility. Additionally, it is just one mile from Highway 84, ensuring strong transportation links. The ample space allows for future expansion or use as a laydown yard, making it a prime location for businesses in need of warehousing, distribution, or industrial operations. The property is located on the south side of Highway 20/26, between Kcid Rd and Smeed Pkwy.

### Over 26,000 Vehicles Per Day

4914 Highway 20/26 Caldwell, Idaho 83605