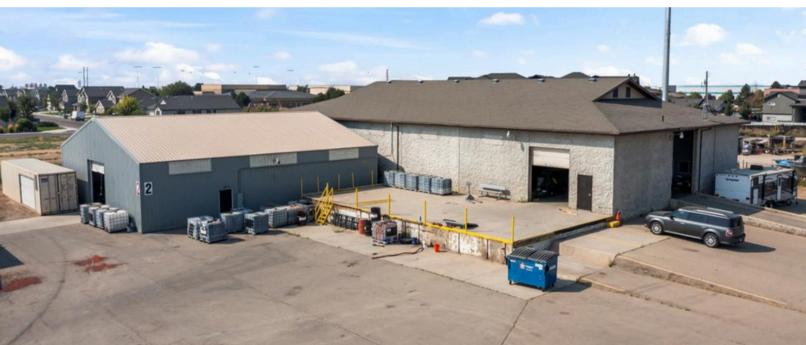

#### **BUILDING DATA**

 Approx Sq Ft:
 ±16,000 sq ft

 Lot Size:
 ±3.26 Acres

 Parking:
 20+

 Parcel #:
 352890110

 Zoning:
 CG

### **PROPERTY OVERVIEW**

This 3.26-acre commercial property offers three large warehouses, newly constructed office spaces, break room, bathrooms, and a shower. The site includes a large elevated loading dock, facilitating efficient shipping and receiving operations. Fully fenced for added security, the property also features 450 feet of direct frontage on Highway 20/26, with exposure to over 26,000 vehicles per day, providing excellent visibility. Additionally, it is just one mile from Highway 84, ensuring strong transportation links. The ample space allows for future expansion or use as a laydown yard, making it a prime location for businesses in need of warehousing, distribution, or industrial operations. The property is located on the south side of Highway 20/26, between Kcid Rd and Smeed Pkwy.

### **PROPERTY HIGHLIGHTS**

- High Exposure Thoroughfare
- Fully Fenced
- Elevated Loading Dock
- Large Laydown Yard
- Stubbed in utilities for easy annexation potential
- Plenty of parking for employees and customers
- Main Warehouse 120x60'
- Warehouse 2 60x54'
- Warehouse 3 71x71'