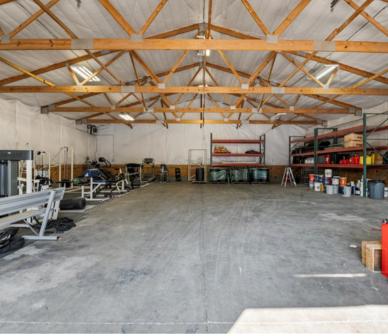

### **PROPERTY OVERVIEW**

This 3.26-acre commercial property offers three large warehouses, newly constructed office spaces, break room, bathrooms, and a shower. The site includes a large elevated loading dock, facilitating efficient shipping and receiving operations. Fully fenced for added security, the property also features 450 feet of direct frontage on Highway 20/26, with exposure to over 26,000 vehicles per day, providing excellent visibility. Additionally, it is just one mile from Highway 84, ensuring strong transportation links. The ample space allows for future expansion or use as a laydown yard, making it a prime location for businesses in need of warehousing, distribution, or industrial operations. The property is located on the south side of Highway 20/26, between Kcid Rd and Smeed Pkwy.

### **PROPERTY HIGHLIGHTS**

- High Exposure Thoroughfare
- Fully Fenced
- Elevated Loading Dock
- Large Laydown Yard
- Stubbed in utilities for easy annexation potential
- Plenty of parking for employees and customers
- Main Warehouse 120x60'
- Warehouse 2 60x54'
- Warehouse 3 71x71'