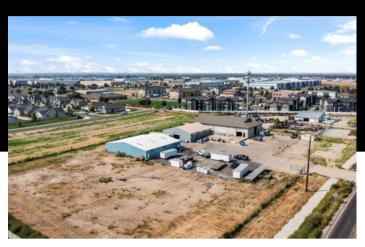

4914 Highway 20/26 Caldwell, Idaho 83605

### **PROPERTY OVERVIEW**

This 3.26-acre commercial property offers three large warehouses, newly constructed office spaces, break room, bathrooms, and a shower. The site includes a large elevated loading dock, facilitating efficient shipping and receiving operations. Fully fenced for added security, the property also features 450 feet of direct frontage on Highway 20/26, with exposure to over 26,000 vehicles per day, providing excellent visibility. Additionally, it is just one mile from Highway 84, ensuring strong transportation links. The ample space allows for future expansion or use as a laydown yard, making it a prime location for businesses in need of warehousing, distribution, or industrial operations. The property is located on the south side of Highway 20/26, between Kcid Rd and Smeed Pkwy.

### **PROPERTY HIGHLIGHTS**

- High Exposure Thoroughfare
- Fully Fenced
- Elevated Loading Dock
- Large Laydown Yard
- Stubbed in utilities for easy annexation potential
- Plenty of parking for employees and customers
- Main Warehouse 120x60'
- Warehouse 2 60x54'
- Warehouse 3 71x71'