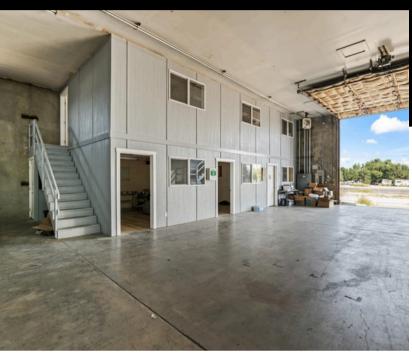

### **PROPERTY OVERVIEW**

This 3.26-acre commercial property offers three large warehouses, newly constructed office spaces, break room, bathrooms, and a shower. The site includes a large elevated loading dock, facilitating efficient shipping and receiving operations. Fully fenced for added security, the property also features 450 feet of direct frontage on Highway 20/26, with exposure to over 26,000 vehicles per day, providing excellent visibility. Additionally, it is just one mile from Highway 84, ensuring strong transportation links. The ample space allows for future expansion or use as a laydown yard, making it a prime location for businesses in need of warehousing, distribution, or industrial operations. The property is located on the south side of Highway 20/26, between Kcid Rd and Smeed Pkwy.