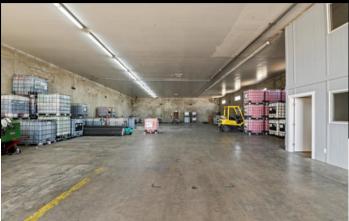

### **PROPERTY OVERVIEW**

This 3.26-acre commercial property offers three large warehouses, newly constructed office spaces, break room, bathrooms, and a shower. The site includes a large elevated loading dock, facilitating efficient shipping and receiving operations. Fully fenced for added security, the property also features 450 feet of direct frontage on Highway 20/26, with exposure to over 26,000 vehicles per day, providing excellent visibility. Additionally, it is just one mile from Highway 84, ensuring strong transportation links. The ample space allows for future expansion or use as a laydown yard, making it a prime location for businesses in need of warehousing, distribution, or industrial operations. The property is located on the south side of Highway 20/26, between Kcid Rd and Smeed Pkwy.

### **PROPERTY HIGHLIGHTS**

- High Exposure Thoroughfare
- Fully Fenced
- Elevated Loading Dock
- Large Laydown Yard
- Stubbed in utilities for easy annexation potential
- Plenty of parking for employees and customers
- Main Warehouse 120x60'
- Warehouse 2 60x54'
- Warehouse 3 71x71'