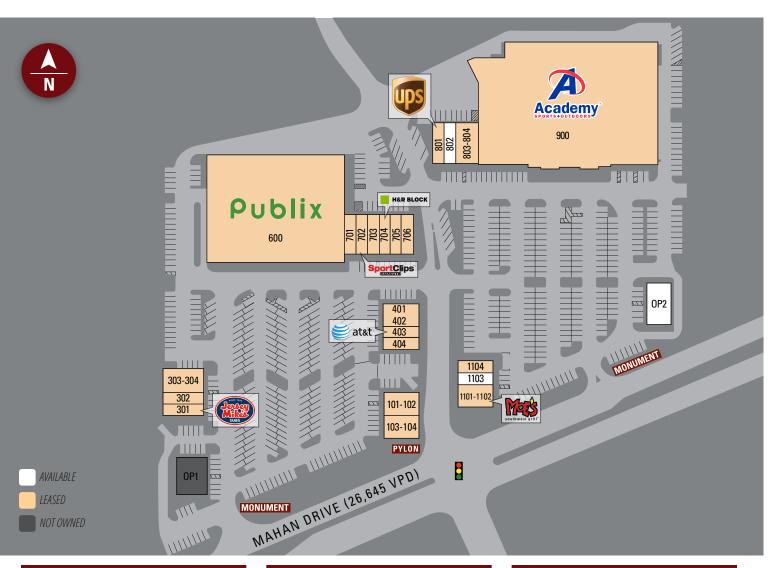

# Publix #1401 - Mahan Village Shopping Center

3122 Mahan Drive Tallahassee, FL 32308 Lat 30.462, Long -84.225

| Suite   | Tenant                | Size  | Suite | Tenant           | Size   | Suite   | Tenant         | Size      |
|---------|-----------------------|-------|-------|------------------|--------|---------|----------------|-----------|
| 101-102 | Brueggers             | 2,300 | 403   | AT&T             | 1,200  | 801     | The UPS Store  | 1,365     |
| 103-104 | Uncle Maddio's Pizza  | 2,400 | 404   | Randstad         | 1,080  | 802     | AVAILABLE      | 1,400     |
| 1101    | Moe's Southwest Grill | 2,400 | 600   | Publix           | 45,600 | 803-804 | Cosmoprof      | 2,800     |
| 1103    | AVAILABLE             | 1,200 | 701   | Unavailable      | 1,400  | 900     | Academy Sports | 67,693    |
| 1104    | Mathnasium            | 1,080 | 702   | Sports Clips     | 1,400  | OP2     | AVAILABLE      | ±.30 Acre |
| 301     | Jersey Mike's Subs    | 1,400 | 703   | Nail City        | 1,400  |         | TOTAL          | 146,918   |
| 302     | Crumbl Cookies        | 1,400 | 704   | H&R Block        | 1,400  |         |                |           |
| 303-304 | Roboto Tokyo Grill    | 2,800 | 705   | Republic Finance | 1,400  |         |                |           |
|         |                       |       |       |                  |        |         |                |           |