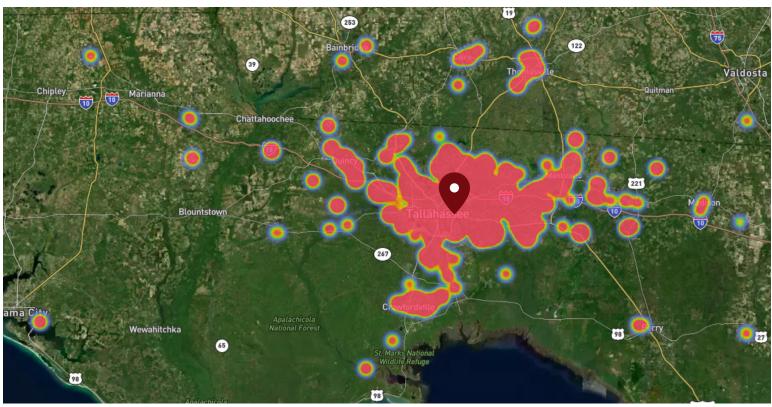

### SITE VISIT DENSITY

Red, orange, and yellow colors represent the location of 60% of site visitors

Data provided by Placer Labs Inc. (www.placer.ai)

AVG. VISITS / CUSTOMER

5-6 PM

4-5 PM

6-7 PM

**# OF VISITS** 