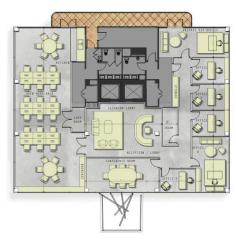

#### SINGLE TENANT FLOOR PLAN

| Suite                | Size (RSF) | Price (\$/RSF/Year)*       |
|----------------------|------------|----------------------------|
| First Floor - Unit A | 1,037      | \$40/Year full service     |
| First Floor - Unit B | 1,037      | \$40/Year full service     |
| Suite 202            | 1,700      | \$36/SF net of electric    |
| Suite 203            | 1,116      | \$36/SF net of electric    |
| Suite 301            | 1,730      | \$36/SF net of electric    |
| Suite 302            | LEASED     | LEASED                     |
| Suite 303            | LEASED     | LEASED                     |
| Fourth Floor         | 5,001      | \$38.50/SF net of electric |
| Fifth Floor          | 5,001      | \$38.50/SF net of electric |
| Sixth Floor          | 5,001      | \$39/SF net of electric    |
| Seventh Floor        | 5,001      | \$40/SF net of electric    |

### **Property Highlights**

- •7-story building
- •All new exterior and interior finishes
- •Impact-resistant windows and doors
- Generator
- New elevators
- •Conference room and kitchen/lounge available to all tenants
- Beautiful natural landscaping
- Parking: 3/1000 at a charge of\$100 per space per month for uncovered and covered parking
- •Expansive views are visible from the upper floors
- •All floors feature balconies
- •Walk Score®: 80 "Very Walkable"
- Transit Score®: 60 "Good Transit"