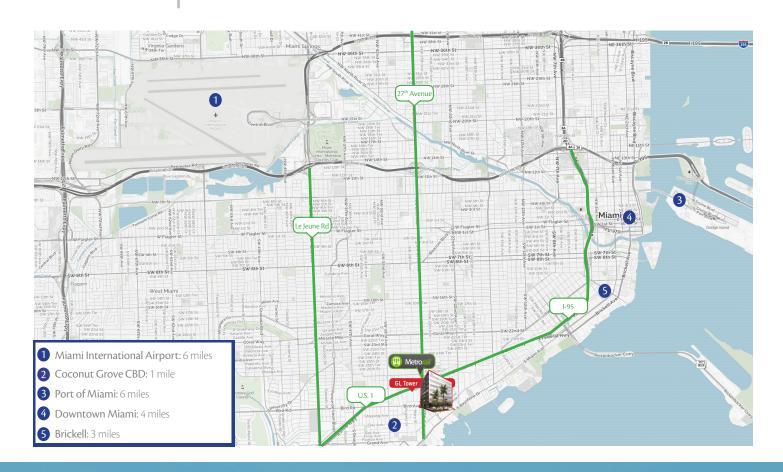

## **GL TOWER**

2900 SW 28<sup>th</sup> Terrace Coconut Grove, FL 33133

For Lease: 32,000 SF Multitenant, Luxury Office Tower New-to-Market

GL Tower is Coconut Grove's newest to market luxury office building. The 7-story GL Tower was renovated in 2016 to the industry's highest standards of design and finishes. The building is conveniently located on SW 28<sup>th</sup> Terrace, which is just off the recently renovated 27<sup>th</sup> Avenue and US 1, ten minutes away from both Downtown and Coral Gables, and five minutes away from Coconut Grove shops. The property is also within walking distance to the Metrorail at 27<sup>th</sup> Avenue, and across the street from The Underline, Miami's upcoming 10-mile linear park and urban trail. Other amenities include a parking ratio of 3/1000, impact-resistant windows and doors, emergency generator, elevators, and beautiful natural landscaping.