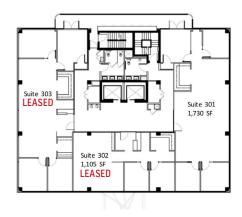

#### THIRD FLOOR PLAN

#### SINGLE TENANT FLOOR PLAN

| Suite                | Size (RSF) | Price (\$/RSF/Year)*       |
|----------------------|------------|----------------------------|
| First Floor - Unit A | 1,037      | \$40/Year full service     |
| First Floor - Unit B | 1,037      | \$40/Year full service     |
| Suite 202            | 1,700      | \$36/SF net of electric    |
| Suite 203            | 1,116      | \$36/SF net of electric    |
| Suite 301            | 1,730      | \$36/SF net of electric    |
| Suite 302            | LEASED     | LEASED                     |
| Suite 303            | LEASED     | LEASED                     |
| Fourth Floor         | 5,001      | \$38.50/SF net of electric |
| Fifth Floor          | 5,001      | \$38.50/SF net of electric |
| Sixth Floor          | 5,001      | \$39/SF net of electric    |
| Seventh Floor        | 5,001      | \$40/SF net of electric    |