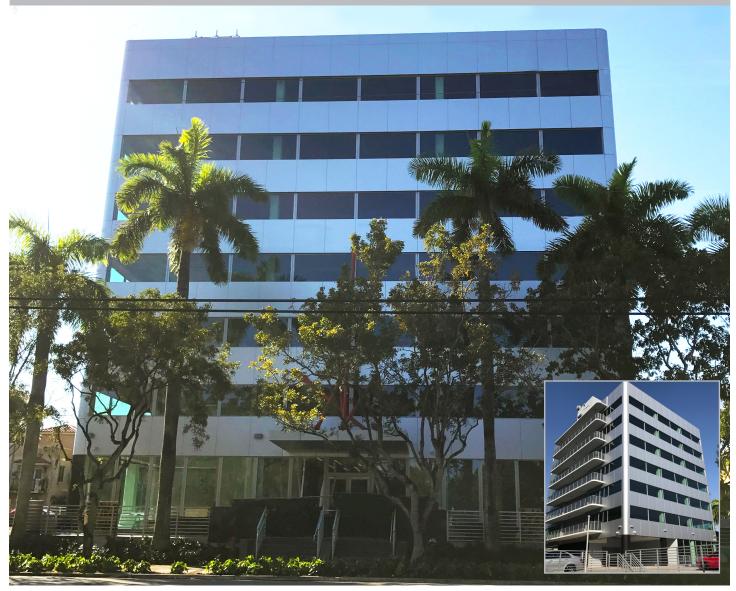

## **GL TOWER**

2900 SW 28<sup>th</sup> Terrace Coconut Grove, FL 33133

For Lease: 32,000 SF Multitenant, Luxury Office Tower New-to-Market

GL Tower is Coconut Grove's newest to market luxury office building. The 7-story GL Tower was renovated in 2016 to the industry's highest standards of design and finishes. The building is conveniently located on SW 28<sup>th</sup> Terrace, which is just off the recently renovated 27<sup>th</sup> Avenue and US 1, ten minutes away from both Downtown and Coral Gables, and five minutes away from Coconut Grove shops. The property is also within walking distance to the Metrorail at 27<sup>th</sup> Avenue, and across the street from The Underline, Miami's upcoming 10-mile linear park and urban trail. Other amenities include a parking ratio of 3/1000, impact-resistant windows and doors, emergency generator, elevators, and beautiful natural landscaping.