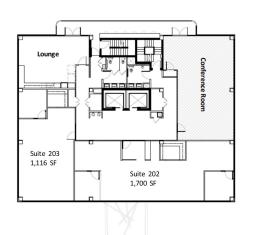

#### **SECOND FLOOR PLAN**

#### SINGLE TENANT FLOOR PLAN

| Suite                | Size (RSF) | Price (\$/RSF/Year)*       |
|----------------------|------------|----------------------------|
| First Floor - Unit A | 1,037      | \$40/Year full service     |
| First Floor - Unit B | 1,037      | \$40/Year full service     |
| Suite 202            | 1,700      | \$36/SF net of electric    |
| Suite 203            | 1,116      | \$36/SF net of electric    |
| Suite 301            | 1,730      | \$36/SF net of electric    |
| Suite 302            | LEASED     | LEASED                     |
| Suite 303            | LEASED     | LEASED                     |
| Fourth Floor         | 5,001      | \$38.50/SF net of electric |
| Fifth Floor          | 5,001      | \$38.50/SF net of electric |
| Sixth Floor          | 5,001      | \$39/SF net of electric    |
| Seventh Floor        | 5,001      | \$40/SF net of electric    |