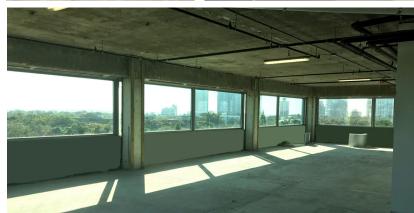

### **Property Highlights**

- •7-story building
- •All new exterior and interior finishes
- •Impact-resistant windows and doors
- Generator
- New elevators
- •Conference room and kitchen/lounge available to all tenants
- Beautiful natural landscaping
- Parking: 3/1000 at a charge of\$100 per space per month for uncovered and covered parking
- •Expansive views are visible from the upper floors
- •All floors feature balconies
- •Walk Score®: 80 "Very Walkable"
- Transit Score®: 60 "Good Transit"