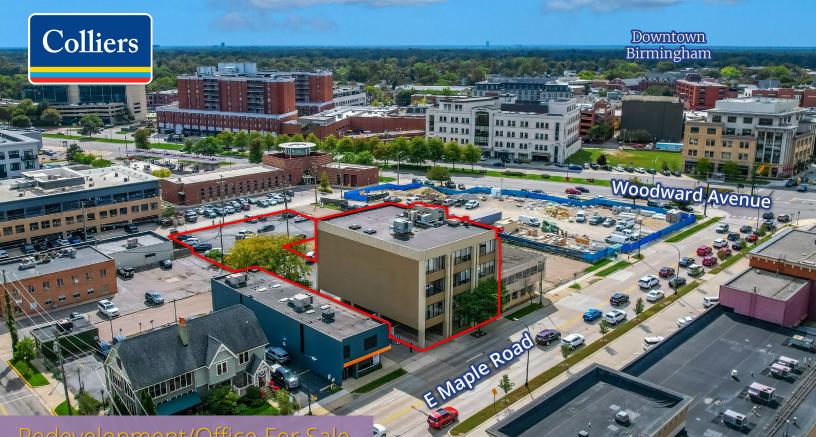

## Redevelopment/Onice\_For\_Sale

## 700 E Maple Road Birmingham, MI

## **Property Highlights**

- 20,000 SF on 0.56 Acres
- Constructed in 1966
- Boasts Prime Location in Triangle
  District
- Located Across the Street From Kroger
- Adjacent to Ryan Companies
  Proposed 210 Residential Apartments
- Great Owner User or Redevelopment Opportunity
- 51 Onsite Reserved Parking Spaces
- Steps from Downtown Birmingham
- Ability to Build Up to 7 Stories
- Strong Demographics
- Expansive Window Line

.56

\$183,223 average household income within 1 mile of site

Acre Site

**Great Opportunity** for an office-users, retail, hotel & multifamily

**Click Here** For Drone Video

Gary Grochowski 248 226 1856 gary.grochowski@colliers.com