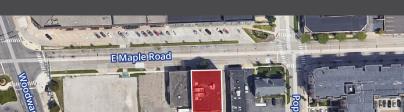

## **Property Highlights**

- 20,000 SF on 0.56 Acres
- Constructed in 1966
- Boasts Prime Location in Triangle
  District
- Located Across the Street From Kroger
- Adjacent to Ryan Companies
  Proposed 210 Residential Apartments
- Great Owner User or Redevelopment Opportunity
- 51 Onsite Reserved Parking Spaces
- Steps from Downtown Birmingham
- Ability to Build Up to 7 Stories
- Strong Demographics
- Expansive Window Line

.56

\$183,223 average household income within 1 mile of site

Acre Site

**Great Opportunity** for an office-users, retail, hotel & multifamily

**Click Here** For Drone Video

Gary Grochowski 248 226 1856 gary.grochowski@colliers.com