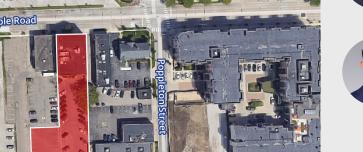

## **Property Highlights**

- 20,000 SF on 0.56 Acres
- Constructed in 1966
- Boasts Prime Location in Triangle
  District
- Located Across the Street From Kroger
- Adjacent to Ryan Companies
  Proposed 210 Residential Apartments
- Great Owner User or Redevelopment Opportunity
- 51 Onsite Reserved Parking Spaces
- Steps from Downtown Birmingham
- Ability to Build Up to 7 Stories
- Strong Demographics
- Expansive Window Line

.56

\$183,223 average household income within 1 mile of site

Acre Site

**Great Opportunity** for an office-users, retail, hotel & multifamily

**Click Here** For Drone Video

Gary Grochowski 248 226 1856 gary.grochowski@colliers.com