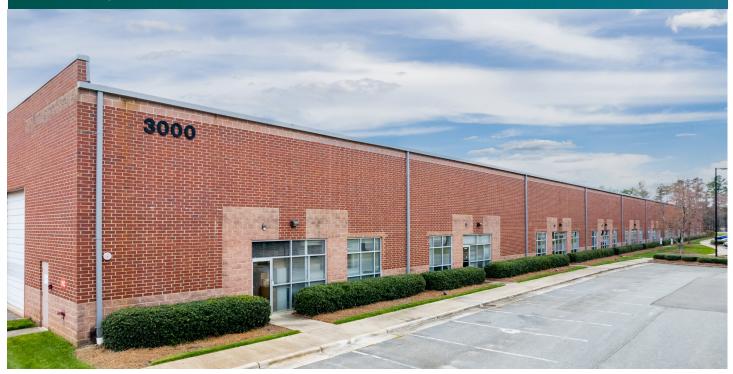

# Prologis Perimeter Park 3000

3000 Perimeter Park Drive, Suite A Morrisville, NC 27560 USA

## FACILITY

- 75,000 total SF
- 15,000 60,000 available SF
- 7,380 office SF
- 21' clear height
- 17 dock doors (4 with a pit levelers, 10 with EOD levelers)
- 1 drive-in door
- 38' x 50' column spacing
- Calculated sprinkler system
- LED lighting
- 150' building depth