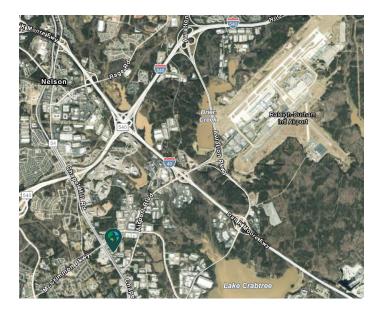

## LOCATION

- 3 miles to Raleigh-Durham International Airport
- 1.5 miles to I-540 & 2 miles to I-40
- 5 miles to Research Triangle Park