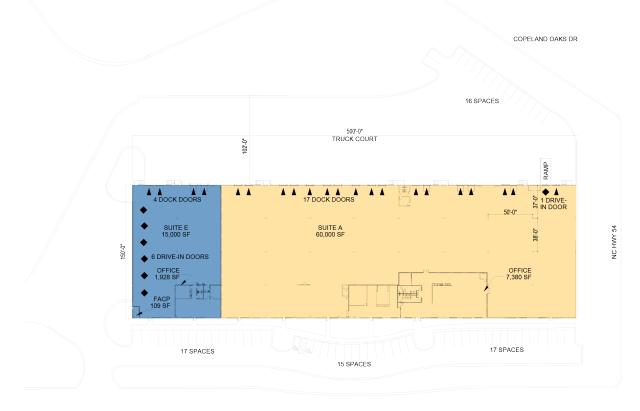

## FACILITY

- 75,000 total SF
- 15,000 60,000 available SF
- 7,380 office SF
- 21' clear height
- 17 dock doors (4 with a pit levelers, 10 with EOD levelers)
- 1 drive-in door
- 38' x 50' column spacing
- Calculated sprinkler system
- LED lighting
- 150' building depth

# Prologis Perimeter Park 3000

PERIMETER PARK DR

DOCK POSITION

DRIVE-IN DOOR

DOCK POSITION W/ EDGE OF DOCK LEVELER

DOCK POSITION W/ PIT LEVELER

#### Prologis

LEASED

AVAILABLE

Todd Summerfield tsummerfield@prologis.com ph +1 410 441 1145 1900 South Blvd. Suite 302 Charlotte, NC 28203 USA