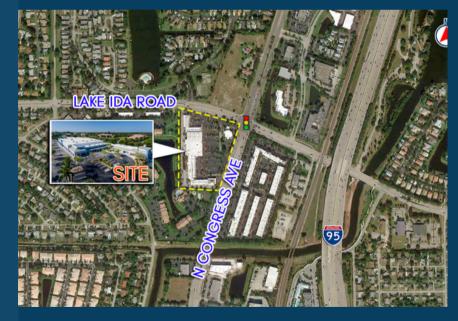

# **LAKE IDA PLAZA** 600 N. CONGRESS AVE. DELRAY BEACH, FL

FOR LEASE!

## THE PROPERTY

Lake Ida Plaza is a strategically located shopping center in a prime location with excellent visibility and abundant parking. The property has been completely renovated, including new building facades, landscaping, lighting, and signage. The surrounding market area to this property is well established and serves a year-round population.