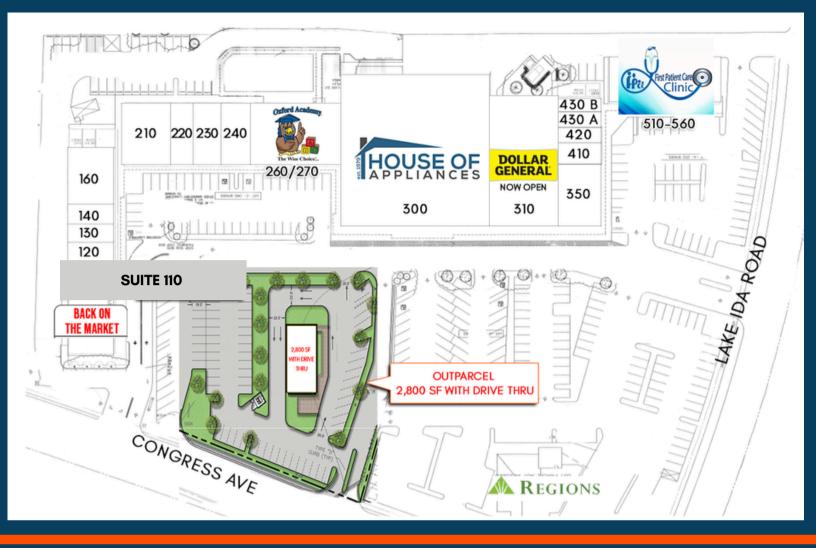

### SITE PLAN

#### **HIGHLIGHTS**

- Suite 100 2nd Generation Restaurant
- Traffic Count 40,000 +/- cars a day
- Attractive and well maintained
- Convenient ingress and egress
- Pylon and building signage available
- Aggressive rental rates & incentives
- Excellent tenant mix/abundant parking