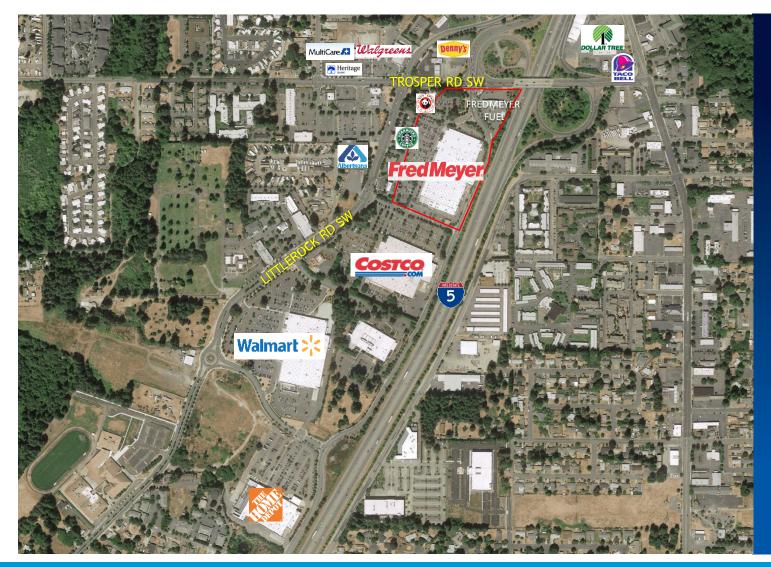

#### **AboutThe Property**

- Fred Meyer-Anchored Retail
- Located off of Trosper Rd SW and I-5
- Visibility from I-5 which has 80,658 cars per day
- 21,355 Cars Per Day on Trosper Rd SW
- Easy Parking and Excellent Access
- Adjacent to Costco and Walmart Supercenter