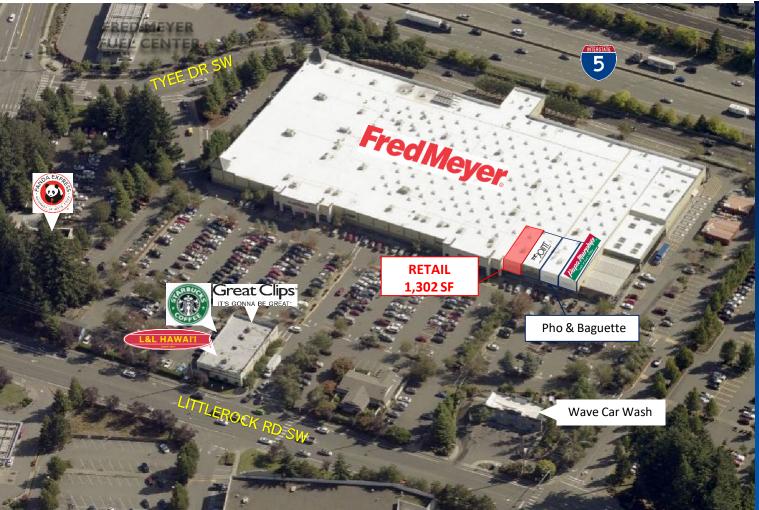

### **Property Description**

- **Available Square** Footage ±1.302 SF
- Lease Rate Call Broker for Details

**Royce Cottle** Vice President +1 206-999-3483 rcottle@leibsohn.com

Ron Waldbaum CEO +1 425 586-4640 rwaldbaum@leibsohn.com

Tyler Jones Vice President +1 425 445-7550 tjones@leibsohn.com

555 TROSPER RD SW, TUMWATER, WA

| Center Details |                        |                  |
|----------------|------------------------|------------------|
| UNIT           | TENANT                 | SQ. FT           |
| 01             | Chase Bank             | 1,165 SF         |
| 02             | AVAILABLE              | 1,302 SF         |
| 03             | The Joint Chiropractic | 1,202 <b>S</b> F |
| 04             | Pho & Baguette         | 1,200 SF         |
| 05             | Papa Murphy's Pizza    | 1,312 SF         |