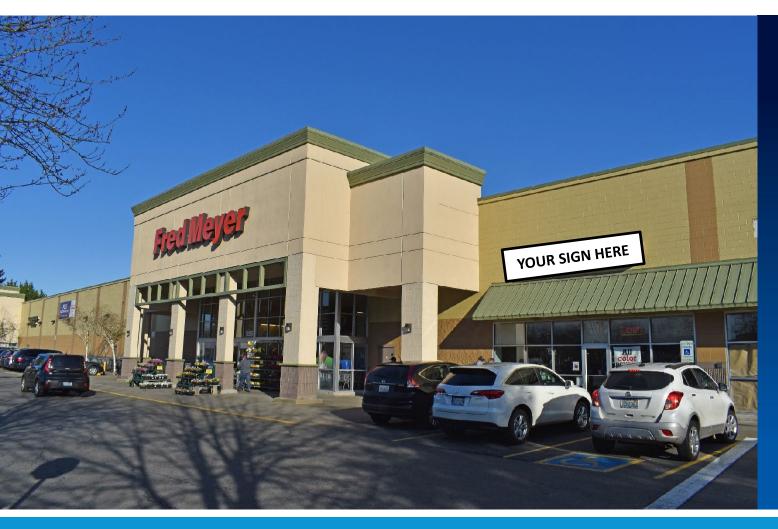

#### **AboutThe Property**

- Fred Meyer-Anchored Retail
- Located off of Trosper Rd SW and I-5
- Visibility from I-5 which has 80,658 cars per day
- 21,355 Cars Per Day on Trosper Rd SW
- Easy Parking and Excellent Access
- Adjacent to Costco and Walmart Supercenter

#### FRED MEYER - ANCHORED RETAIL SPACE FOR LEASE

**Royce Cottle** Vice President +1 206-999-3483 Ron Waldbaum CEO +1 425 586-4640

Tyler Jones Vice President +1 425 445-7550 rcottle@leibsohn.com rwaldbaum@leibsohn.com tjones@leibsohn.com