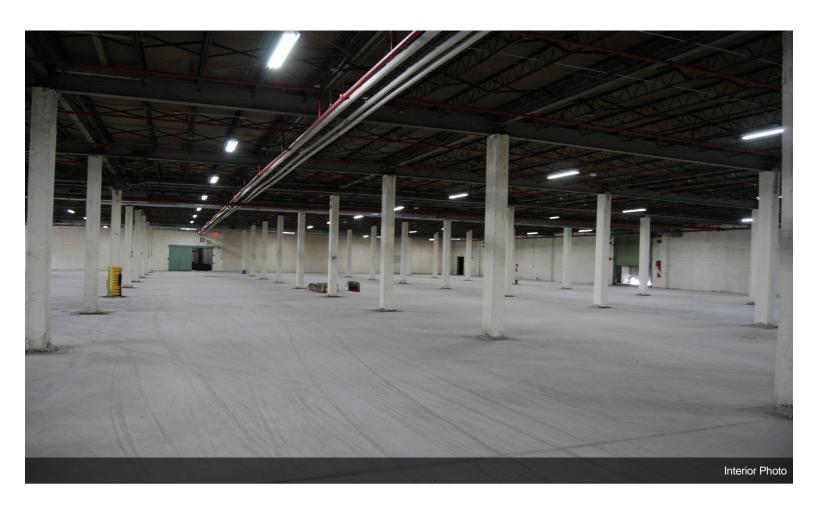

#### 1st Floor Ste 200

| Space Available | 21,732 SF        |
|-----------------|------------------|
| Rental Rate     | \$6.95 /SF/YR    |
| Date Available  | October 01, 2024 |
| Service Type    | Modified Gross   |
| Office Size     | 1,500 SF         |
| Space Type      | Relet            |
| Space Use       | Industrial       |
| Lease Term      | Negotiable       |
|                 |                  |

Owner will expand loading from 1 to 2 dock-high bays if needed. Owner will add drive-in door if needed. Gated complex with ample parking. Clear ceiling height 13.5'.

1