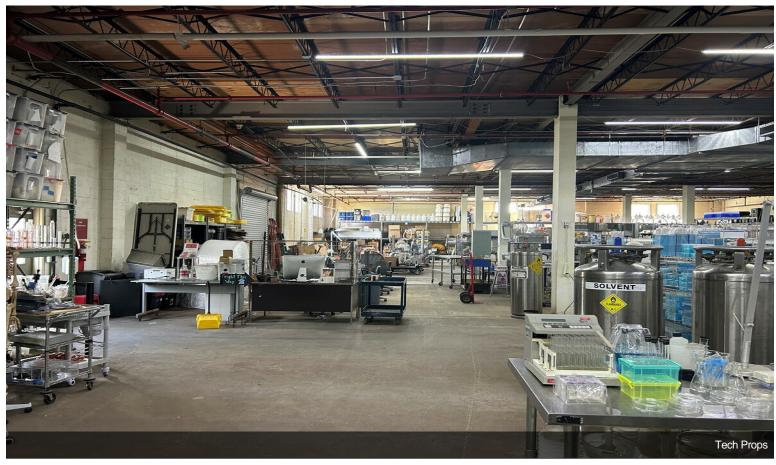

### **Archive East Point**

\$6.95 /SF/YR

- Currently used by a movie prop rental business
- Fenced and gated facility shared by 4 tenants
- Ample parking
- Easy access to I-75/85 and I-285; 10-minutes to airport; 20-minutes to State Capitol
- Drive-in door to be added if needed
- Additional dock-high loading to be added if needed

#### **Major Tenant Information**

Tenant SF Occupied Lease Expired

Central Atlanta Props & Sets

Llc

Technical Props Inc -

1557 Saint Joseph Ave, East Point, GA 30344