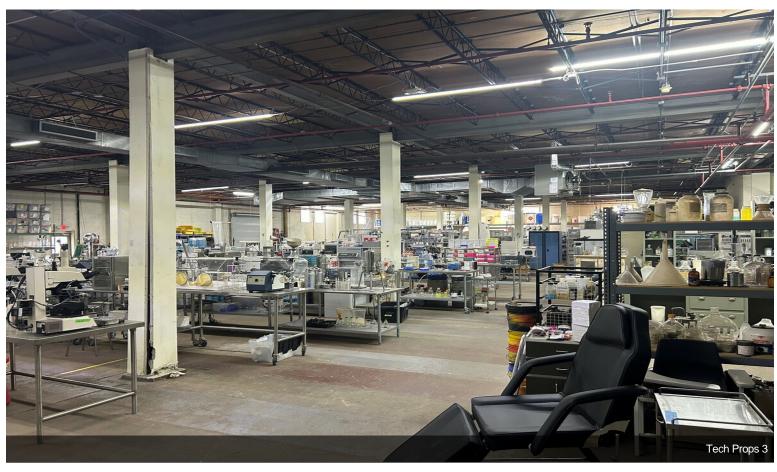

### **Archive East Point**

\$6.95 /SF/YR

- Currently used by a movie prop rental business
- Fenced and gated facility shared by 4 tenants
- Ample parking
- Easy access to I-75/85 and I-285; 10-minutes to airport; 20-minutes to State Capitol
- Drive-in door to be added if needed
- Additional dock-high loading to be added if needed

Owner will expand loading from 1 to 2 dock-high bays if needed. Owner will add drive-in door if needed. Gated complex with ample parking. Clear ceiling height 13.5'.

1