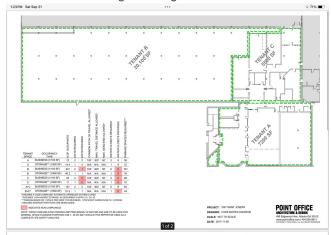

#### 1st Floor Ste 200

| Space Available | 21,732 SF        |
|-----------------|------------------|
| Rental Rate     | \$6.95 /SF/YR    |
| Date Available  | October 01, 2024 |
| Service Type    | Modified Gross   |
| Office Size     | 1,500 SF         |
| Space Type      | Relet            |
| Space Use       | Industrial       |
| Lease Term      | Negotiable       |
|                 |                  |

Owner will expand loading from 1 to 2 dock-high bays if needed. Owner will add drive-in door if needed. Gated complex with ample parking. Clear ceiling height 13.5'.

1