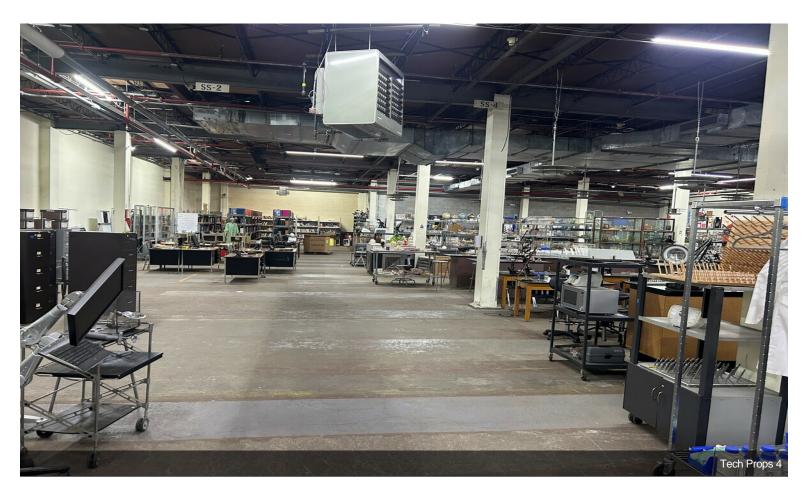

### **Archive East Point**

\$6.95 /SF/YR

- Currently used by a movie prop rental business
- Fenced and gated facility shared by 4 tenants
- Ample parking
- Easy access to I-75/85 and I-285; 10-minutes to airport; 20-minutes to State Capitol
- Drive-in door to be added if needed
- Additional dock-high loading to be added if needed

Owner will expand loading from 1 to 2 dock-high bays if needed. Owner will add drive-in door if needed. Gated complex with ample parking. Clear ceiling height 13.5'.

1