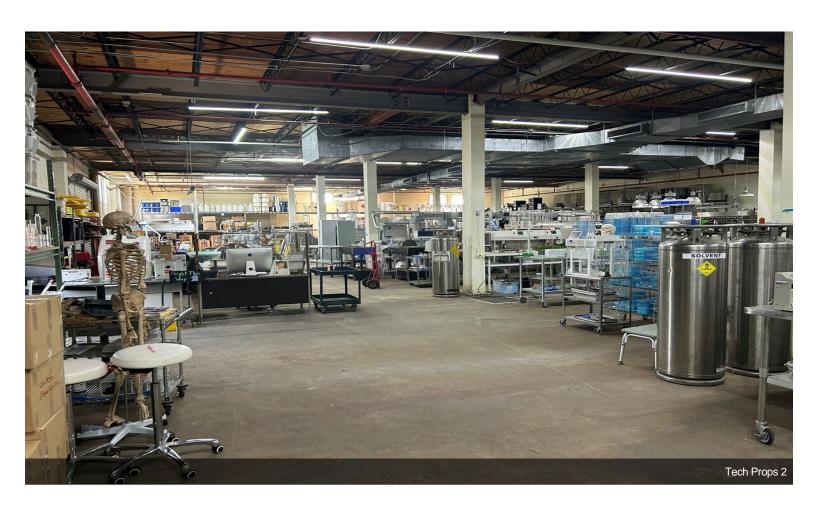

### **Archive East Point**

\$6.95 /SF/YR

- Currently used by a movie prop rental business
- Fenced and gated facility shared by 4 tenants
- Ample parking
- Easy access to I-75/85 and I-285; 10-minutes to airport; 20-minutes to State Capitol
- Drive-in door to be added if needed
- Additional dock-high loading to be added if needed

Owner will expand loading from 1 to 2 dock-high bays if needed. Owner will add drive-in door if needed. Gated complex with ample parking. Clear ceiling height 13.5'.

1