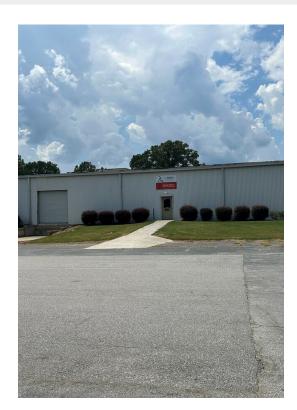

### **Archive East Point**

1557 Saint Joseph Ave, East Point, GA 30344

Glenn Murer Archive Partners LLC PO Box 570885,Atlanta, GA 30357 glennemurer@gmail.com (404) 405-8200

| Rental Rate:            | \$6.95 /SF/YR    |
|-------------------------|------------------|
| Property Type:          | Industrial       |
| Property Subtype:       | Warehouse        |
| Rentable Building Area: | 244,483 SF       |
| Year Built:             | 1954             |
| Taxes:                  | \$0.04 USD/SF/MO |
| Operating Expenses:     | \$0.04 USD/SF/MO |
| Rental Rate Mo:         | \$0.58 /SF/MO    |

### **Archive East Point**

\$6.95 /SF/YR

- Currently used by a movie prop rental business
- Fenced and gated facility shared by 4 tenants
- Ample parking
- Easy access to I-75/85 and I-285; 10-minutes to airport; 20-minutes to State Capitol
- Drive-in door to be added if needed
- Additional dock-high loading to be added if needed