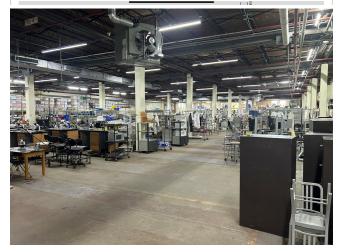

### **Archive East Point**

\$6.95 /SF/YR

- Currently used by a movie prop rental business
- Fenced and gated facility shared by 4 tenants
- Ample parking
- Easy access to I-75/85 and I-285; 10-minutes to airport; 20-minutes to State Capitol
- Drive-in door to be added if needed
- Additional dock-high loading to be added if needed

#### **Major Tenant Information**

Tenant SF Occupied Lease Expired

Central Atlanta Props & Sets

Llc

Technical Props Inc -

1557 Saint Joseph Ave, East Point, GA 30344