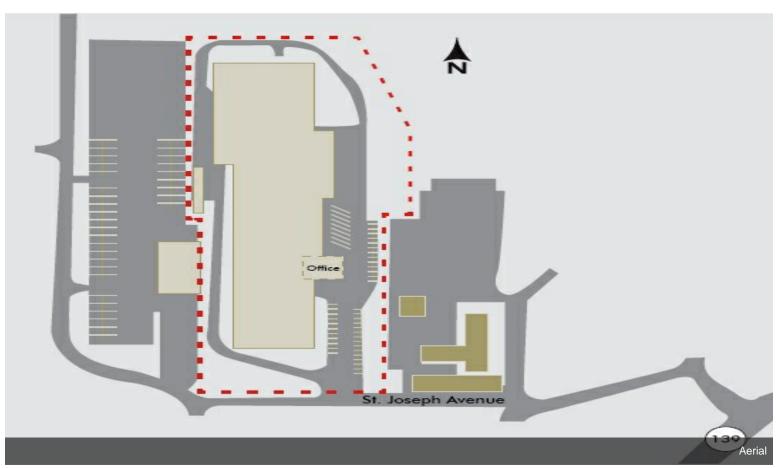

### **Archive East Point**

1557 Saint Joseph Ave, East Point, GA 30344

Glenn Murer Archive Partners LLC PO Box 570885,Atlanta, GA 30357 glennemurer@gmail.com (404) 405-8200

| Rental Rate:            | \$6.95 /SF/YR    |
|-------------------------|------------------|
| Property Type:          | Industrial       |
| Property Subtype:       | Warehouse        |
| Rentable Building Area: | 244,483 SF       |
| Year Built:             | 1954             |
| Taxes:                  | \$0.04 USD/SF/MO |
| Operating Expenses:     | \$0.04 USD/SF/MO |
| Rental Rate Mo:         | \$0.58 /SF/MO    |

### **Archive East Point**

\$6.95 /SF/YR

- Currently used by a movie prop rental business
- Fenced and gated facility shared by 4 tenants
- Ample parking
- Easy access to I-75/85 and I-285; 10-minutes to airport; 20-minutes to State Capitol
- Drive-in door to be added if needed
- Additional dock-high loading to be added if needed

Owner will expand loading from 1 to 2 dock-high bays if needed. Owner will add drive-in door if needed. Gated complex with ample parking. Clear ceiling height 13.5'.

1