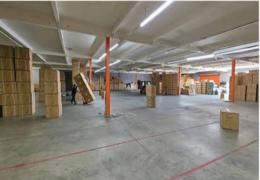

#### **HIGHLIGHTS**

- ±26,520 SF Free Standing Industrial Building
- Located in The Core Business District of Covina
- · Land Area: 1.07 Acres
- Heavy Power
- Independent Iron Gate Compound/Concrete Yard
- 3 Ground Level Doors & Dock-High Ramp
- · 15' Ceiling Height
- M1 Zoned

**BUILDING SIZE** 

**±26,520 SF** 

**LAND SIZE** 

**±46,522 SF** (**±1.07 Ac**)

INDEPENDENT

**IRON GATE COMPOUND** 

KEVIN CHING, SIOR

Vice President | LIC ID 01899995 kching@lee-associates.com