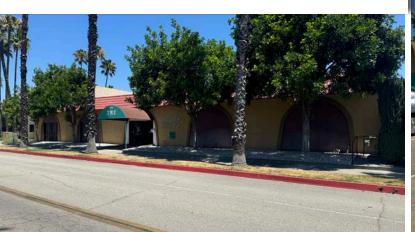

# INDUSTRIAL BUILDING FOR SALE City of Covina

±26,520 SF FREE STANDING BUILDING

544 N RIMSDALE AVE, COVINA, CA 91722

#### LOCATED IN THE CORE BUSINESS DISTRICT OF COVINA

#### **HIGHLIGHTS**

- ±26,520 SF Free Standing Industrial Building
- Located in The Core Business District of Covina
- · Land Area: 1.07 Acres
- Heavy Power
- Independent Iron Gate Compound/Concrete Yard
- 3 Ground Level Doors & Dock-High Ramp
- · 15' Ceiling Height
- M1 Zoned