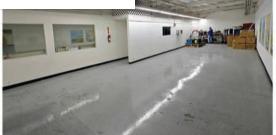

#### **HIGHLIGHTS**

- ±26,520 SF Free Standing Industrial Building
- Located in The Core Business District of Covina
- · Land Area: 1.07 Acres
- Heavy Power
- Independent Iron Gate Compound/Concrete Yard
- 3 Ground Level Doors & Dock-High Ramp
- · 15' Ceiling Height
- M1 Zoned

### ±26,520 SF FREE STANDING BUILDING