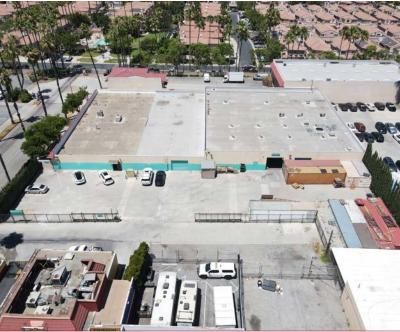

# INDUSTRIAL BUILDING FOR SALE City of Covina

±26,520 SF FREE STANDING BUILDING

544 N RIMSDALE AVE, COVINA, CA 91722

#### **HIGHLIGHTS**

- ±26,520 SF Free Standing Industrial Building
- Located in The Core Business District of Covina
- · Land Area: 1.07 Acres
- Heavy Power
- Independent Iron Gate Compound/Concrete Yard
- 3 Ground Level Doors & Dock-High Ramp
- · 15' Ceiling Height
- M1 Zoned

### ±26,520 SF FREE STANDING BUILDING