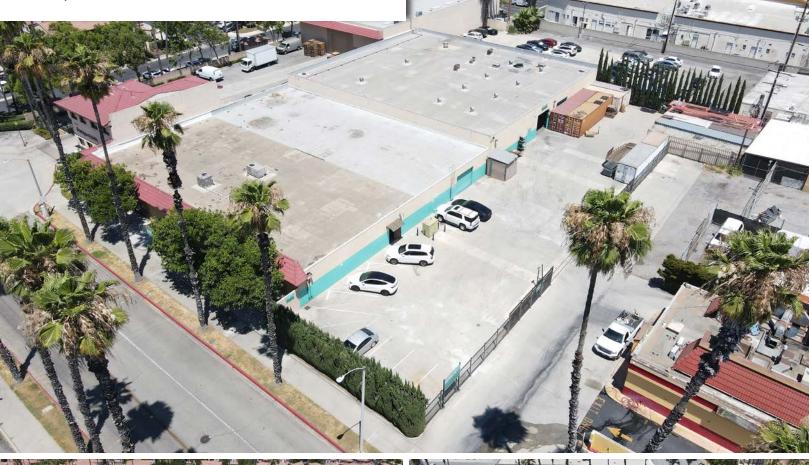

# INDUSTRIAL BUILDING FOR SALE City of Covina

±26,520 SF FREE STANDING BUILDING

544 N RIMSDALE AVE, COVINA, CA 91722

#### **HIGHLIGHTS**

- ±26,520 SF Free Standing Industrial Building
- Located in The Core Business District of Covina
- · Land Area: 1.07 Acres
- Heavy Power
- Independent Iron Gate Compound/Concrete Yard
- 3 Ground Level Doors & Dock-High Ramp
- · 15' Ceiling Height
- M1 Zoned

### ±26,520 SF FREE STANDING BUILDING