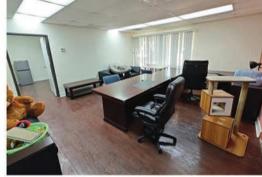

#### **HIGHLIGHTS**

- ±26,520 SF Free Standing Industrial Building
- Located in The Core Business District of Covina
- · Land Area: 1.07 Acres
- Heavy Power
- Independent Iron Gate Compound/Concrete Yard
- 3 Ground Level Doors & Dock-High Ramp
- · 15' Ceiling Height
- M1 Zoned

**BUILDING SIZE** 

**±26,520 SF** 

**LAND SIZE** 

**±46,522 SF** (**±1.07 Ac**)

INDEPENDENT

**IRON GATE COMPOUND** 

KEVIN CHING, SIOR

Vice President | LIC ID 01899995 kching@lee-associates.com