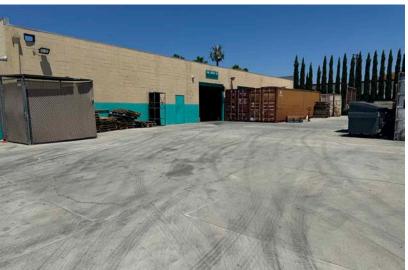

#### **HIGHLIGHTS**

- ±26,520 SF Free Standing Industrial Building
- Located in The Core Business District of Covina
- · Land Area: 1.07 Acres
- Heavy Power
- Independent Iron Gate Compound/Concrete Yard
- 3 Ground Level Doors & Dock-High Ramp
- · 15' Ceiling Height
- M1 Zoned

**BUILDING SIZE** 

**±26,520 SF** 

**LAND SIZE** 

**±46,522 SF** (**±1.07 Ac**)

INDEPENDENT

**IRON GATE COMPOUND** 

KEVIN CHING, SIOR

Vice President | LIC ID 01899995 kching@lee-associates.com