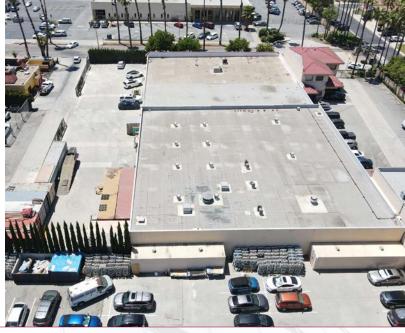

# INDUSTRIAL BUILDING FOR SALE City of Covina

±26,520 SF FREE STANDING BUILDING

544 N RIMSDALE AVE, COVINA, CA 91722

#### **HIGHLIGHTS**

- ±26,520 SF Free Standing Industrial Building
- Located in The Core Business District of Covina
- · Land Area: 1.07 Acres
- Heavy Power
- Independent Iron Gate Compound/Concrete Yard
- 3 Ground Level Doors & Dock-High Ramp
- · 15' Ceiling Height
- M1 Zoned

### ±26,520 SF FREE STANDING BUILDING