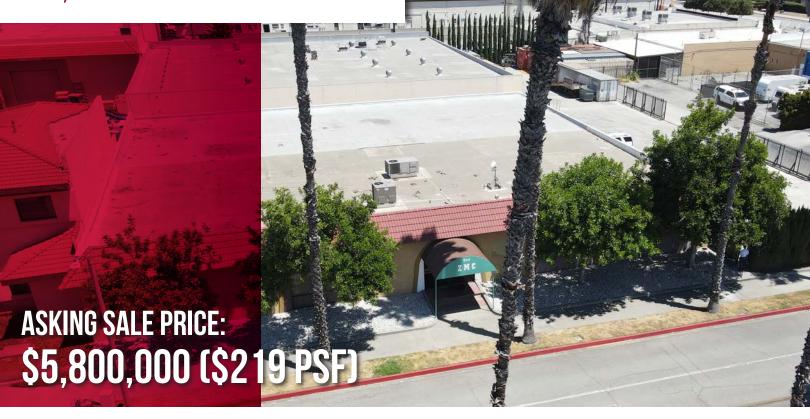

# INDUSTRIAL BUILDING FOR SALE City of Covina

±26,520 SF FREE STANDING BUILDING

544 N RIMSDALE AVE, COVINA, CA 91722

### ±26,520 SF FREE STANDING BUILDING

#### 544 N RIMSDALE AVE, COVINA, CA 91722

NOTE: Drawing not to scale. All measurements and sizes are approximate

KEVIN CHING, SIOR

Vice President | LIC ID 01899995 kching@lee-associates.com

JUSTIN CHIANG

Vice President | LIC ID 01903437 ichiang@lee-associates.com