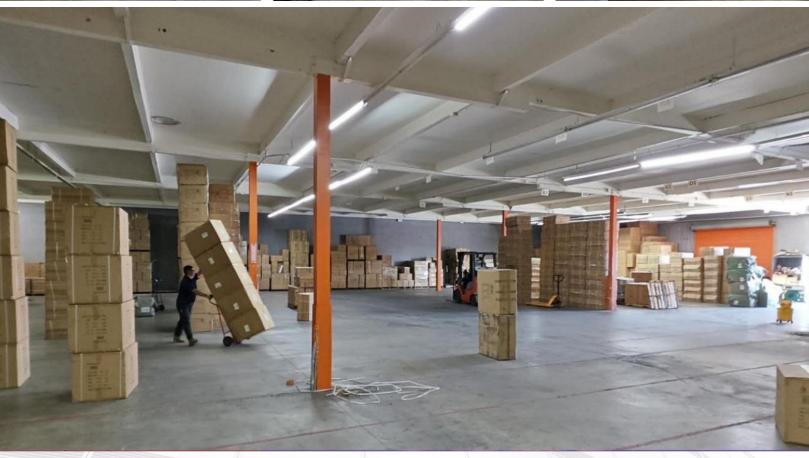

#### **HIGHLIGHTS**

- ±26,520 SF Free Standing Industrial Building
- Located in The Core Business District of Covina
- · Land Area: 1.07 Acres
- Heavy Power
- Independent Iron Gate Compound/Concrete Yard
- 3 Ground Level Doors & Dock-High Ramp
- · 15' Ceiling Height
- M1 Zoned

**BUILDING SIZE** 

**±26,520 SF** 

**LAND SIZE** 

**±46,522 SF** (**±1.07 Ac**)

INDEPENDENT

**IRON GATE COMPOUND** 

KEVIN CHING, SIOR

Vice President | LIC ID 01899995 kching@lee-associates.com