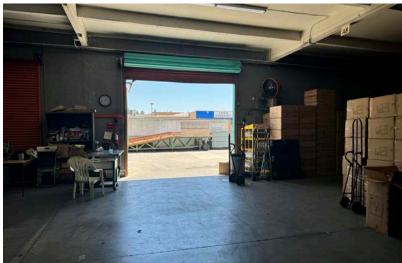

#### **HIGHLIGHTS**

- ±26,520 SF Free Standing Industrial Building
- Located in The Core Business District of Covina
- · Land Area: 1.07 Acres
- Heavy Power
- Independent Iron Gate Compound/Concrete Yard
- 3 Ground Level Doors & Dock-High Ramp
- · 15' Ceiling Height
- M1 Zoned