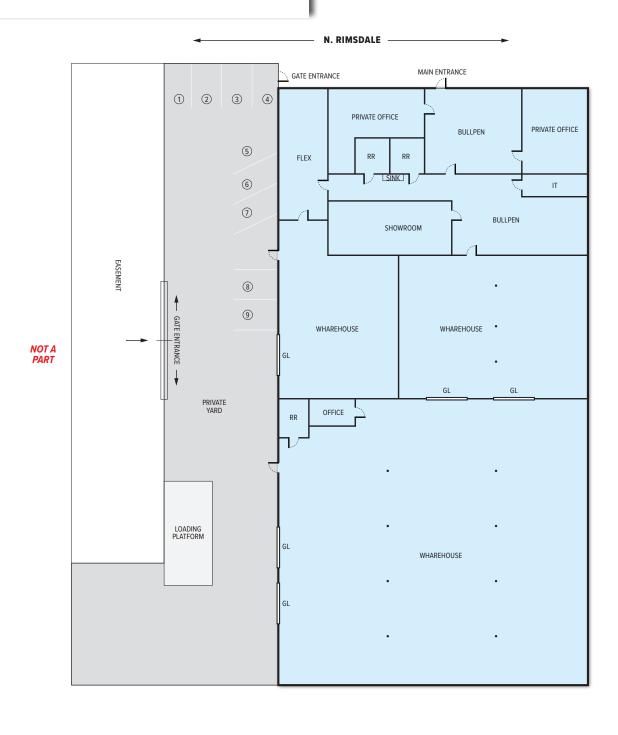

#### **HIGHLIGHTS**

- ±26,520 SF Free Standing Industrial Building
- Located in The Core Business District of Covina
- · Land Area: 1.07 Acres
- Heavy Power
- Independent Iron Gate Compound/Concrete Yard
- 3 Ground Level Doors & Dock-High Ramp
- · 15' Ceiling Height
- M1 Zoned

**BUILDING SIZE** 

**±26,520 SF** 

**LAND SIZE** 

**±46,522 SF** (**±1.07 Ac**)

INDEPENDENT

**IRON GATE COMPOUND** 

KEVIN CHING, SIOR

Vice President | LIC ID 01899995 kching@lee-associates.com

#### 544 N RIMSDALE AVE, COVINA, CA 91722

NOTE: Drawing not to scale. All measurements and sizes are approximate

KEVIN CHING, SIOR

Vice President | LIC ID 01899995 kching@lee-associates.com

JUSTIN CHIANG

Vice President | LIC ID 01903437 ichiang@lee-associates.com