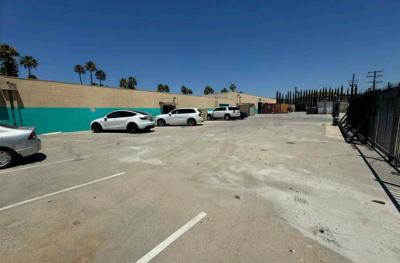

#### **HIGHLIGHTS**

- ±26,520 SF Free Standing Industrial Building
- Located in The Core Business District of Covina
- · Land Area: 1.07 Acres
- Heavy Power
- Independent Iron Gate Compound/Concrete Yard
- 3 Ground Level Doors & Dock-High Ramp
- · 15' Ceiling Height
- M1 Zoned

**BUILDING SIZE** 

**±26,520 SF** 

**LAND SIZE** 

**±46,522 SF** (**±1.07 Ac**)

INDEPENDENT

**IRON GATE COMPOUND** 

KEVIN CHING, SIOR

Vice President | LIC ID 01899995 kching@lee-associates.com