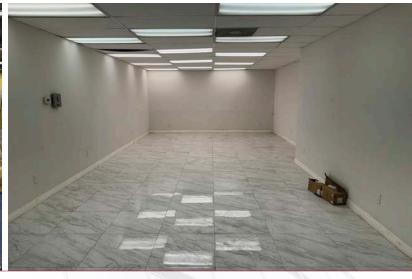

#### **HIGHLIGHTS**

- ±26,520 SF Free Standing Industrial Building
- Located in The Core Business District of Covina
- · Land Area: 1.07 Acres
- Heavy Power
- Independent Iron Gate Compound/Concrete Yard
- 3 Ground Level Doors & Dock-High Ramp
- · 15' Ceiling Height
- M1 Zoned

### ±26,520 SF FREE STANDING BUILDING