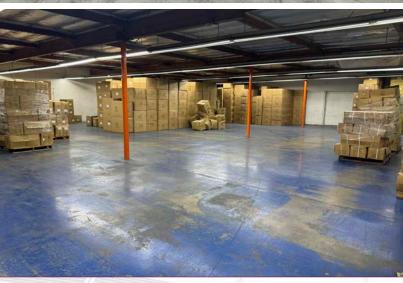

#### **HIGHLIGHTS**

- ±26,520 SF Free Standing Industrial Building
- Located in The Core Business District of Covina
- · Land Area: 1.07 Acres
- Heavy Power
- Independent Iron Gate Compound/Concrete Yard
- 3 Ground Level Doors & Dock-High Ramp
- · 15' Ceiling Height
- M1 Zoned

**BUILDING SIZE** 

**±26,520 SF** 

**LAND SIZE** 

**±46,522 SF** (**±1.07 Ac**)

INDEPENDENT

**IRON GATE COMPOUND** 

KEVIN CHING, SIOR

Vice President | LIC ID 01899995 kching@lee-associates.com

### ±26,520 SF FREE STANDING BUILDING