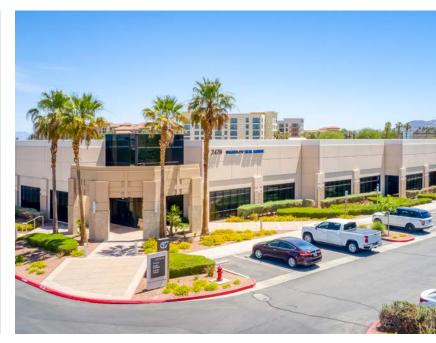

#### **PROPERTY DESCRIPTION**

**2470 & 2490 Paseo Verde Parkway** is two Class A office/retail buildings totaling ±113,250 sf located just off the 215 Freeway and St. Rose Parkway in the highly desirable Green Valley Corporate Park. Surrounded by an abundance of restaurants and shopping, the property is located immediately west of the District, adjacent to Lifetime Fitness and Green Valley Ranch Resort.