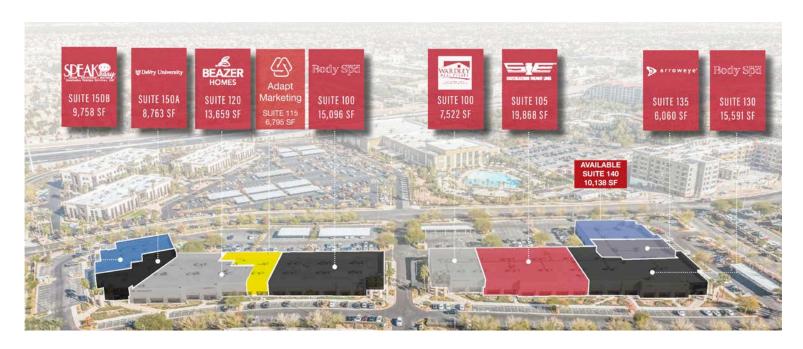

#### **AVAILABLE SUITE(S)**

| SUITE     | SIZE   | TENANT                     |
|-----------|--------|----------------------------|
| 2470-100  | 7,522  | Wardley Real Estate        |
| 2470-105  | 19,868 | Southeastern Freight Lines |
| 2470-130  | 15,591 | Body Spa Salon             |
| 2470-135  | 6,060  | Arroweye                   |
| 2470-140  | 10,138 | AVAILABLE (April 2025)     |
| 2490-100  | 15,096 | Body Spa Salon             |
| 2490-115  | 6,795  | Adapt Marketing            |
| 2490-120  | 13,659 | Beazer Homes               |
| 2490-150A | 8,763  | DeVry University           |
| 2490-150B | 9,758  | Speakeasy                  |