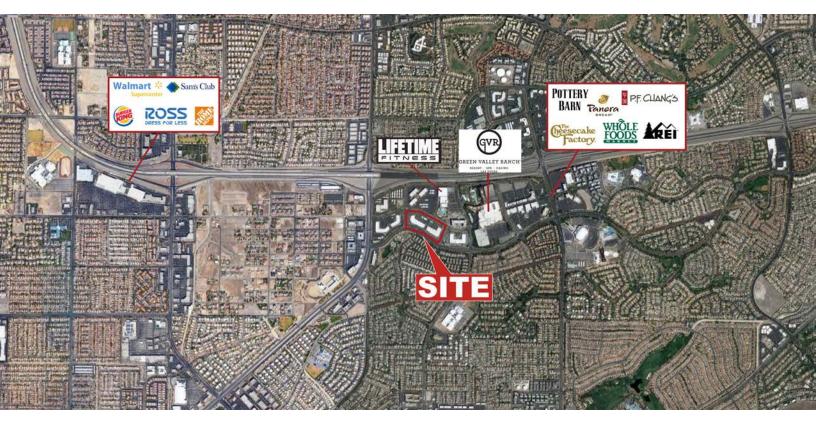

#### **PROPERTY DESCRIPTION**

**2470 & 2490 Paseo Verde Parkway** is two Class A office/retail buildings totaling ±113,250 sf located just off the 215 Freeway and St. Rose Parkway in the highly desirable Green Valley Corporate Park. Surrounded by an abundance of restaurants and shopping, the property is located immediately west of the District, adjacent to Lifetime Fitness and Green Valley Ranch Resort.

#### PROPERTY HIGHLIGHTS

- · Competitive lease rates
- FREE RENT INCENTIVES (conditions apply)
- Tenant improvement packages available (conditions apply)
- · Just off the 215 Freeway and St. Rose Parkway
- · Large parking lot with available covered parking options
- · Located near Anthem, MacDonald Highlands, and Ascaya