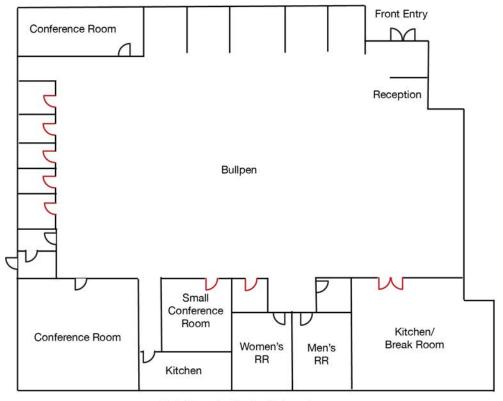

#### FLOOR PLAN

### 2470-140 (10,138 SF)

Red doors indicate sliding doors

Floor plan is not to exact scale. It is intended for general information purposes only.

FOR MORE INFORMATION CONTACT:

o: 702.787.0123 | c: 702.907.0767 | leasing@virtusco.com