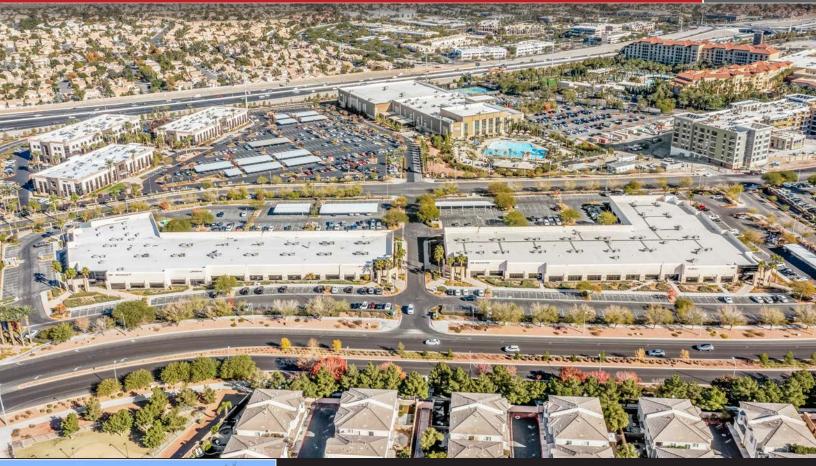

#### **PROPERTY DESCRIPTION**

**2470 & 2490 Paseo Verde Parkway** is two Class A office/retail buildings totaling ±113,250 sf located just off the 215 Freeway and St. Rose Parkway in the highly desirable Green Valley Corporate Park. Surrounded by an abundance of restaurants and shopping, the property is located immediately west of the District, adjacent to Lifetime Fitness and Green Valley Ranch Resort.

#### PROPERTY HIGHLIGHTS

- · Competitive lease rates
- FREE RENT INCENTIVES (conditions apply)
- Tenant improvement packages available (conditions apply)
- · Just off the 215 Freeway and St. Rose Parkway
- · Large parking lot with available covered parking options
- · Located near Anthem, MacDonald Highlands, and Ascaya