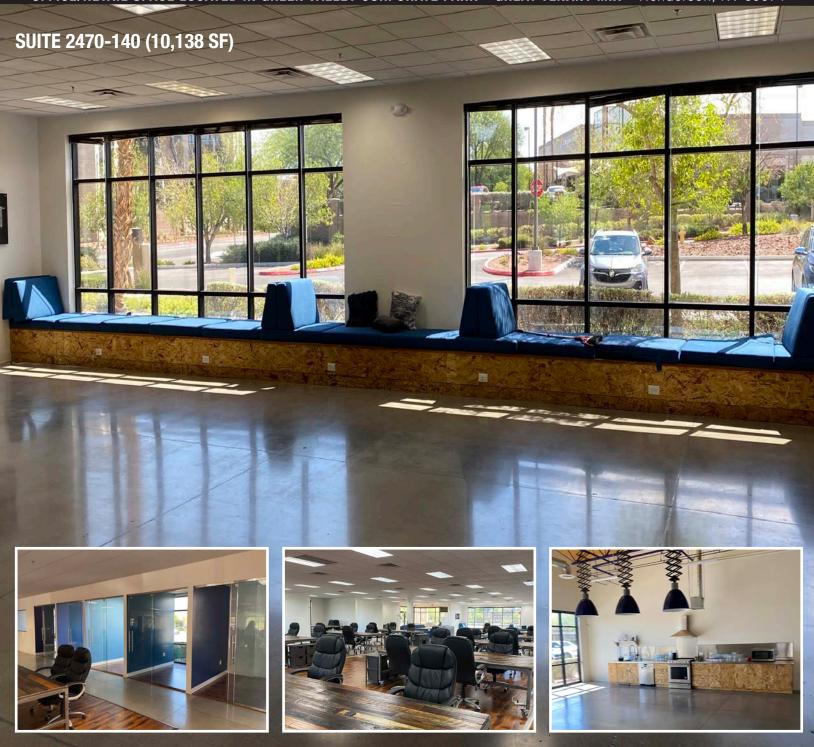

#### FLOOR PLAN

### 2470-140 (10,138 SF)

Red doors indicate sliding doors

Floor plan is not to exact scale. It is intended for general information purposes only.

FOR MORE INFORMATION CONTACT:

o: 702.787.0123 | c: 702.907.0767 | leasing@virtusco.com