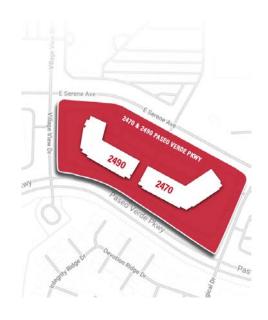

### 2470 & 2490 PASEO VERDE PARKWAY

OFFICE/RETAIL SPACE • 2470 & 2490 PASEO VERDE PARKWAY | Henderson, NV 89074

### 2470 & 2490 PASEO VERDE PARKWAY

OFFICE/RETAIL SPACE LOCATED IN GREEN VALLEY CORPORATE PARK • GREAT TENANT MIX • Henderson, NV 89074