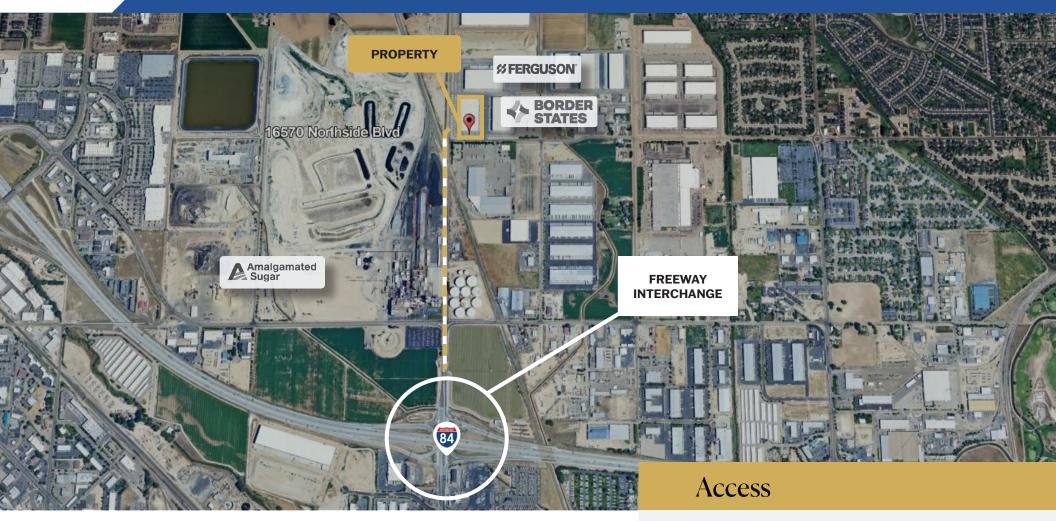

# 28,000 SF Industrial Space Al Northside Industrial Park Phase II

Boise Airport +/- 20 min / 19 miles

Interstate 84-I +/- 2 min / 1 miles

Downtown Boise +/- 20 min / 20 miles

Adler Industrial specializes in vertically integrated solutions for Class A industrial development, including developing, constructing, leasing, investing, and property management. With over 4 million square feet of acquired or developed buildings and 1,000 acres of land for future projects, we lead the market in providing comprehensive industrial solutions. Our sister company, Adler Realty Investments, founded in 1996, has acquired or developed 5.9 million square feet of properties, across all asset types nationwide.