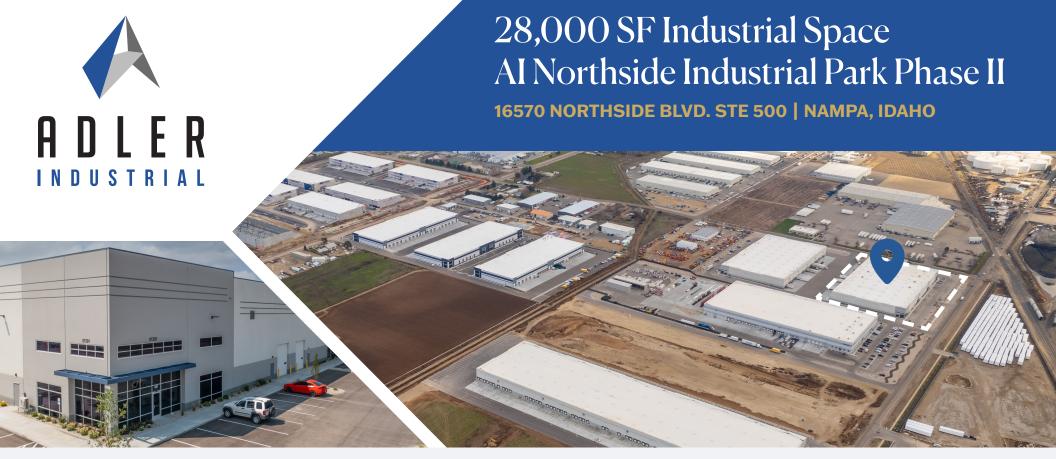

## 28,000 SF Industrial Space Al Northside Industrial Park Phase II

• **STATUS**: Available December 2024

• BUILDING TYPE: Industrial - Class A

• CONSTRUCTION: Concrete Tilt

• YEAR BUILT: 2021

• **BUILDING SIZE:** 140,000 SF

• AVAILABLE FOR LEASE: 28,000 SF

• LEASE TYPE: NNN

• CLEAR HEIGHT: 32'

• FIRE: ESFR System with Fire Pump

• DOORS: 3 Dock High, 1 Grade Level

• POWER: 200 Amps—480 volt—3 Phase

• LIGHTING: LED with Occupancy Sensors