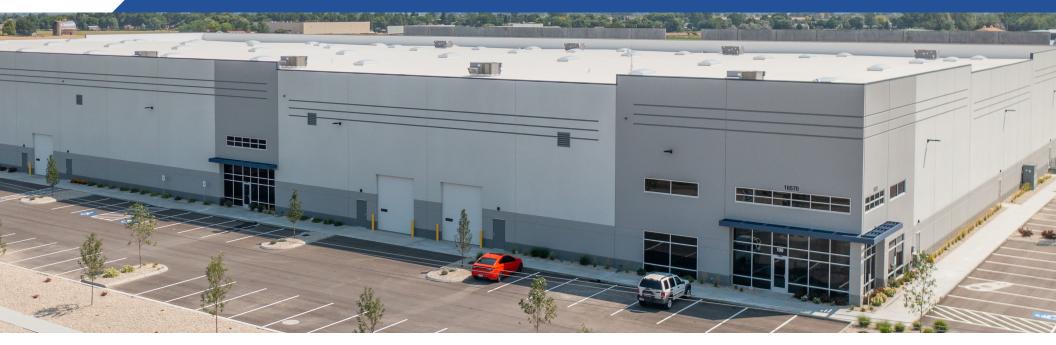

### **Property Highlights**

- 28,000 SF Available for Lease
- 600 SF Office Space

- Built 2021
- Easily Accessible to the I- 84 just 1 mile to the property and 20 minutes to the Boise Airport.



Contact
Charity Nelson - Leasing Manager cnelson@adler-industrial.com



## 28,000 SF Industrial Space Al Northside Industrial Park Phase II





• **STATUS**: Available December 2024

• BUILDING TYPE: Industrial - Class A

• CONSTRUCTION: Concrete Tilt

• YEAR BUILT: 2021

• **BUILDING SIZE:** 140,000 SF

• AVAILABLE FOR LEASE: 28,000 SF

• LEASE TYPE: NNN

• CLEAR HEIGHT: 32'

• FIRE: ESFR System with Fire Pump

• DOORS: 3 Dock High, 1 Grade Level

• POWER: 200 Amps—480 volt—3 Phase

• LIGHTING: LED with Occupancy Sensors

• **HEATING:** Cambridge Air Handling Units



### 28,000 SF Industrial Space with apx 600 SF Office Space





#### **Building Plan**



AVAILABLE: DECEMBER 2024



FLOORS: OFFICE 1ST FLOOR ~600 SF

For rates, please contact our Leasing Manager



Contact
Charity Nelson - Leasing Manager cnelson@adler-industrial.com



# 28,000 SF Industrial Space Al Northside Industrial Park Phase II





Boise Airport +/- 2