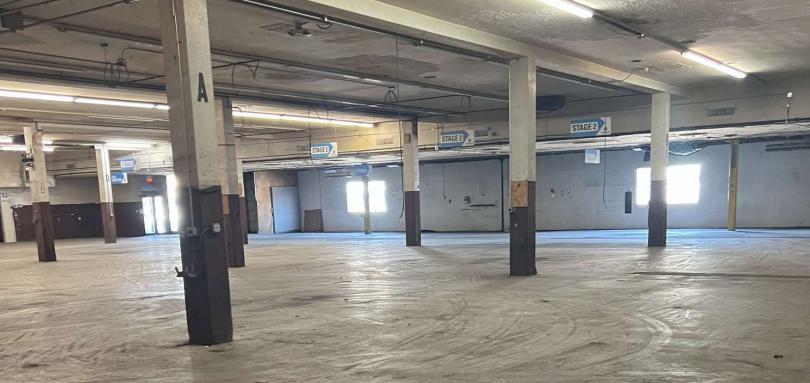

### PROPERTY DESCRIPTION

Discover a prime investment opportunity at 866-898 West Wilbeth Road in Akron, OH. This impressive 31,820 SF Warehouse Retail Plaza offers 6 units, making it an ideal addition to any investor's portfolio. With zoning for U-5 Ordinary Industry, this property provides flexibility for a range of business uses. Situated in the Kenmore neighborhood of Akron, this building presents a promising investment opportunity. Don't miss out on the chance to own a valuable piece of commercial real estate in this vibrant market.

### PROPERTY HIGHLIGHTS

- 31,820 SF Warehouse Retail Plaza Building
- 6 units for versatile leasing options
- Zoned U-5 Ordinary Industry for flexible business use
- · Prime location in Kenmore Akron neighborhood
- Convenient access to major highways including I-76, I-77, and US Route 224
- Ideal investment opportunity