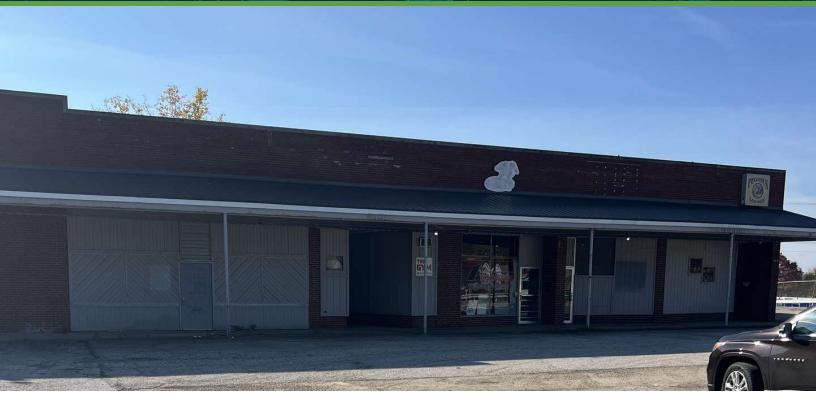

**FOR SALE** 

866-898 WEST WILBETH ROAD, AKRON, OH 44314

Office Building

### PROPERTY DESCRIPTION

Discover a prime investment opportunity at 866-898 West Wilbeth Road in Akron, OH. This impressive 31,820 SF Warehouse Retail Plaza offers 6 units, making it an ideal addition to any investor's portfolio. With zoning for U-5 Ordinary Industry, this property provides flexibility for a range of business uses. Situated in the Kenmore neighborhood of Akron, this building presents a promising investment opportunity. Don't miss out on the chance to own a valuable piece of commercial real estate in this vibrant market.

### PROPERTY HIGHLIGHTS

- 31,820 SF Warehouse Retail Plaza Building
- 6 units for versatile leasing options
- Zoned U-5 Ordinary Industry for flexible business use
- · Prime location in Kenmore Akron neighborhood
- Convenient access to major highways including I-76, I-77, and US Route 224
- Ideal investment opportunity