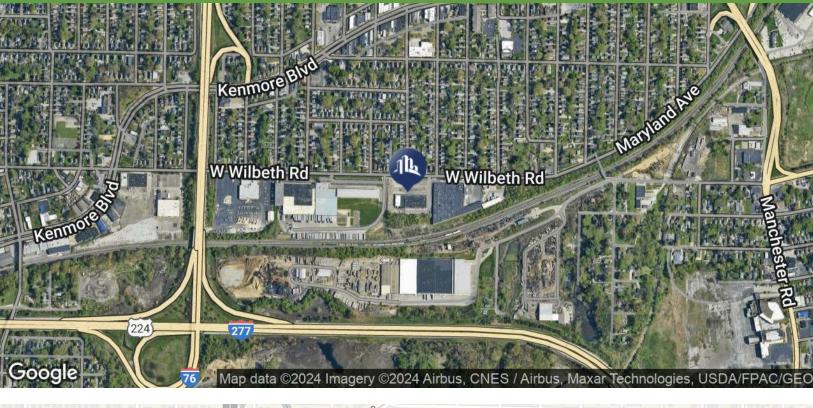

#### LOCATION DESCRIPTION

Located in the Kenmore neighborhood next to Fastenal Distribution. Its convenient access to major highways including I-76, I-77, and US Route 224 ensures efficient transportation and distribution. Nearby areas include Firestone Park a 7-minute drive and Barberton a 10-minute drive.