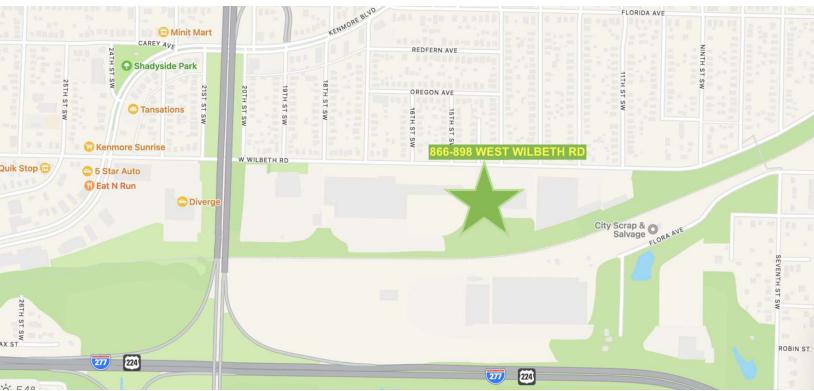

**FOR SALE** 

866-898 WEST WILBETH ROAD, AKRON, OH 44314

Office Building

#### LOCATION DESCRIPTION

Located in the Kenmore neighborhood next to Fastenal Distribution. Its convenient access to major highways including I-76, I-77, and US Route 224 ensures efficient transportation and distribution. Nearby areas include Firestone Park a 7-minute drive and Barberton a 10-minute drive.