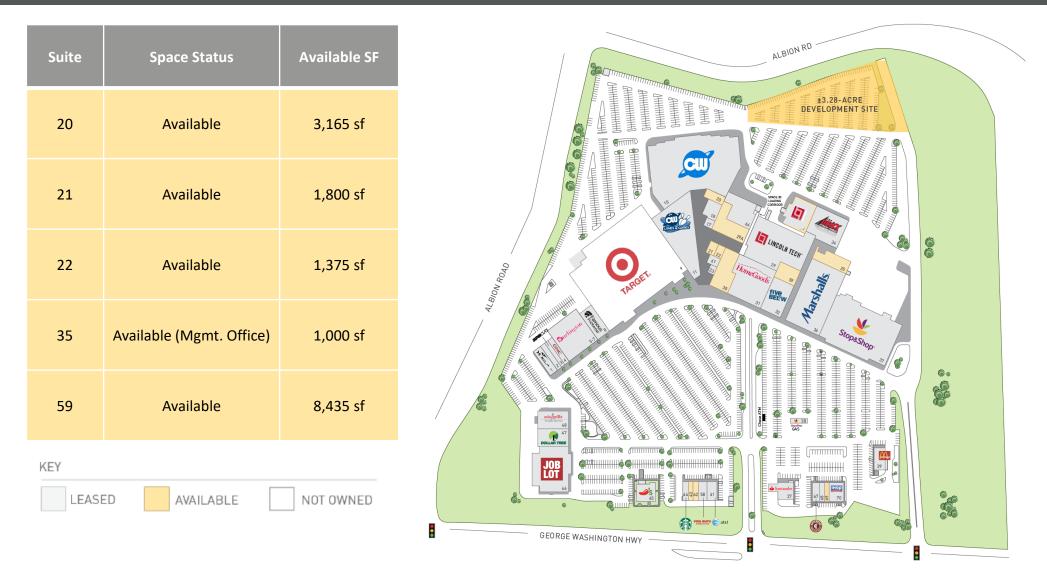

## ±15,775 SF RETAIL SPACE / AVAILABLE

#### **AVAILABILITY**

Immediate

#### **ASKING RENT**

**Upon Request** 