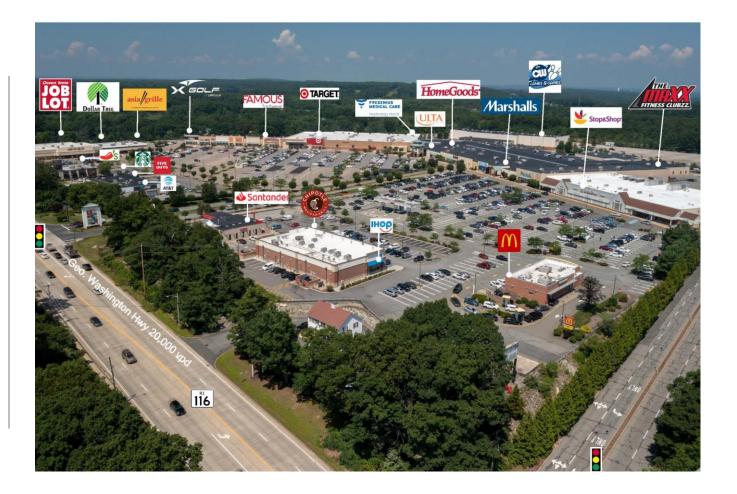

#### LOCATION

High-volume suburban location anchored by Stop & Shop, Marshalls, HomeGoods and Target (not owned) with excellent access at the intersection of I-295 & Route 146 and highly visible on Route 116.

#### **NEIGHBORS**

Target, HomeGoods, Stop & Shop, Chipotle, McDonald's, Famous Footwear, Job Lot, Dollar Tree, Asia Grille, The Maxx Fitness Club, Ulta, Marshalls...