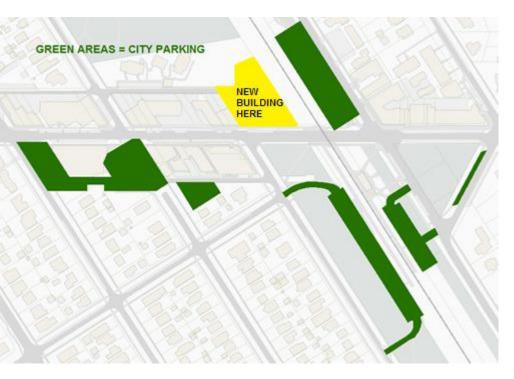

## **Aerial Parking Map**

Dedicated On Site Retail Parking: 21 spaces

City Parking Lots: Shown in green

ROGER WILLIAMS AVENUE