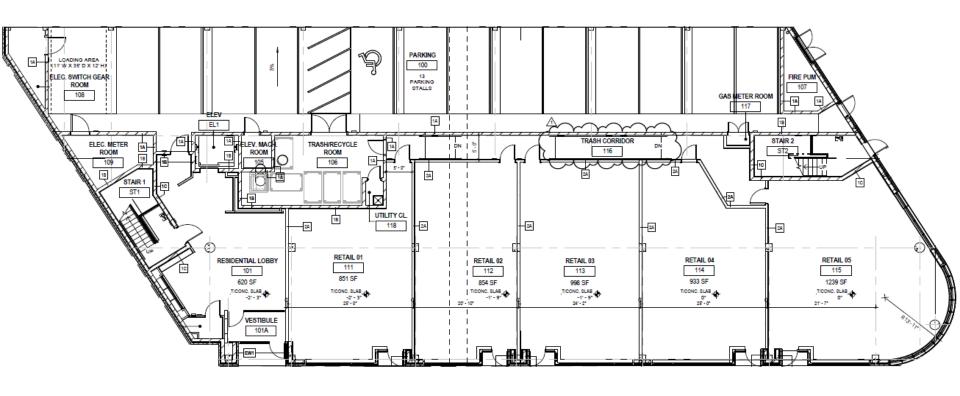

## 515-555 Roger Williams Avenue, Highland Park

New Retail for Lease in Ravinia





- > Approximately 5,485 divisible square feet available for retail
- > 30 new condo quality apartments
- ➤ 3 blocks to Pace Bus #213
- > In the heart of Ravinia business district
- Metra Ravinia station across the street
- Ravinia Music Festival blocks away
- > 42,396 population in a 3-mile radius
- > \$153,643 median household income in a 1-mile radius
- > Steps from charming boutiques and restaurants

For more info contact:

Hunter Gleber 773-736-6563 hgleber@imperialrealtyco.com

Theron May 773-736-6461 tmay@imperialrealtyco.com

## **Neighboring Tenants**





## +/- 5,485 Divisible Square Feet Available





## **Aerial Parking Map**





Dedicated On Site Retail Parking: 21 spaces

City Parking Lots: Shown in green

ROGER WILLIAMS AVENUE