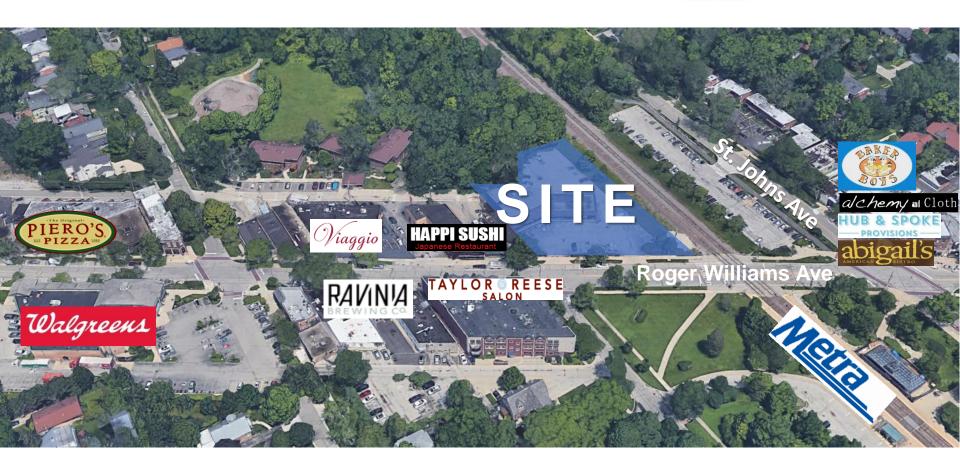

## 515-555 Roger Williams Avenue, Highland Park

New Retail for Lease in Ravinia





- > Approximately 5,485 divisible square feet available for retail
- > 30 new condo quality apartments
- ➤ 3 blocks to Pace Bus #213
- > In the heart of Ravinia business district
- Metra Ravinia station across the street
- Ravinia Music Festival blocks away
- > 42,396 population in a 3-mile radius
- > \$153,643 median household income in a 1-mile radius
- > Steps from charming boutiques and restaurants

For more info contact:

Hunter Gleber 773-736-6563 hgleber@imperialrealtyco.com

Theron May 773-736-6461 tmay@imperialrealtyco.com

## **Neighboring Tenants**





## +/- 5,485 Divisible Square Feet Available





## **Aerial Parking Map**





Dedicated On Site Retail Parking: 21 spaces

City Parking Lots: Shown in green

ROGER WILLIAMS AVENUE