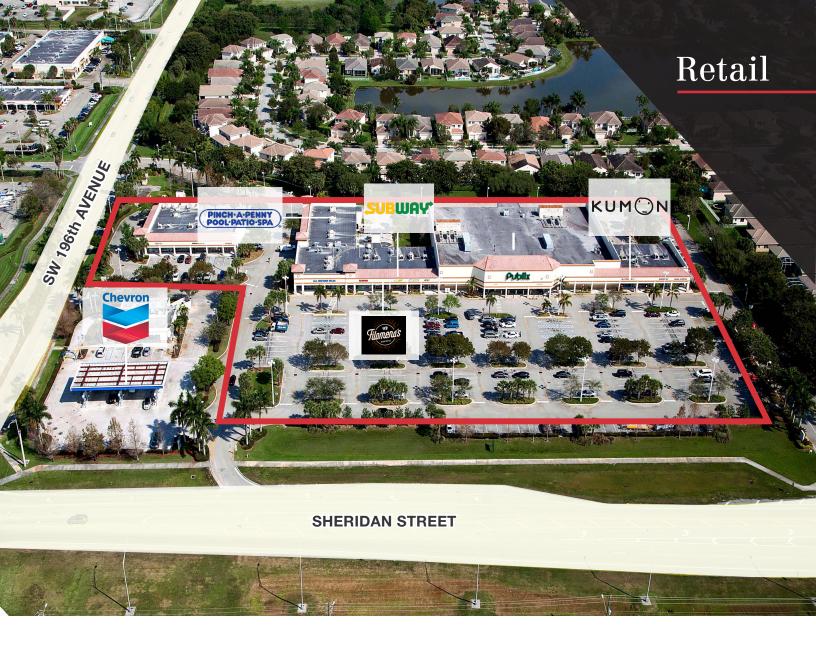

# Publix @ Laguna Isles

#### FOR LEASE

19401 - 19551 Sheridan Street | Pembroke Pines, FL 33322

Space Available: 2,100 SF

# Publix @ Laguna Isles

19401 - 19551 Sheridan Street | Pembroke Pines, FL 33322

# **Property Features**

- Anchored by Publix
- 69,475 SF shopping center

# Site Plan

19401 - 19551 Sheridan Street | Pembroke Pines, FL 33322