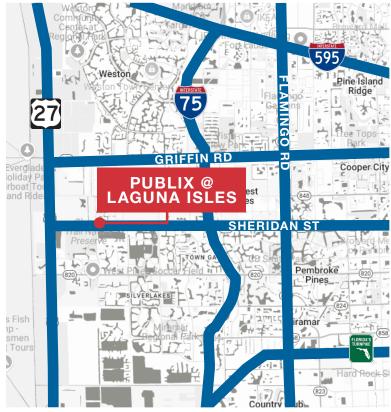

# **Location Features**

- Convienently located along a major arterial connecting US 27 and I-75
- Strong daily traffic and high customer frequency