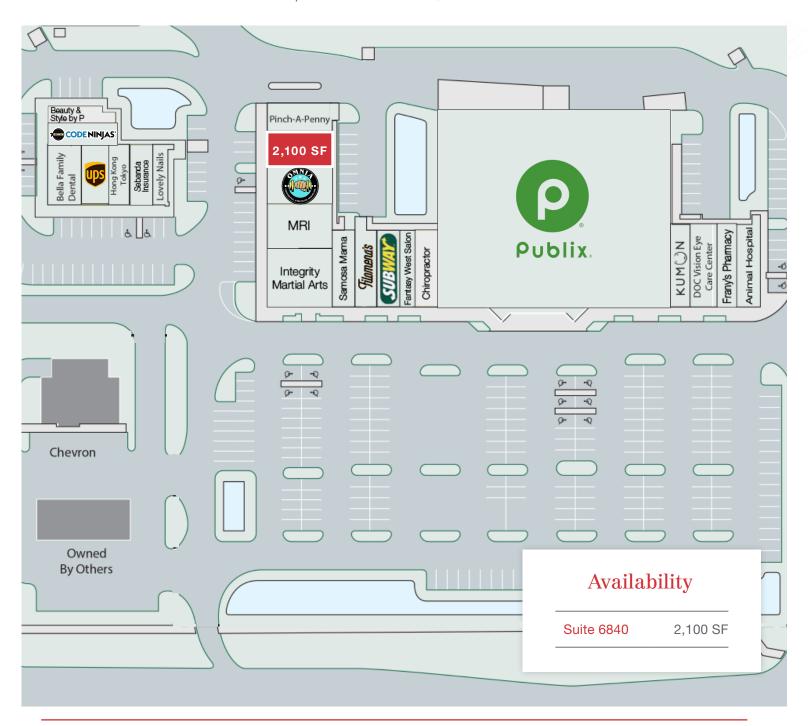

#### FOR LEASE

19401 - 19551 Sheridan Street | Pembroke Pines, FL 33322

Space Available: 2,100 SF

# Site Plan

19401 - 19551 Sheridan Street | Pembroke Pines, FL 33322