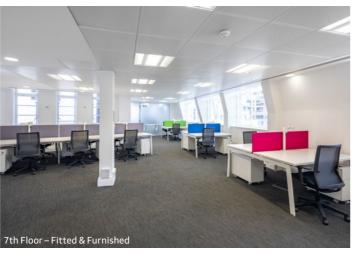

#### ACCOMMODATION

| Floor | Sq M  | Sq Ft | Condition          |
|-------|-------|-------|--------------------|
| 7th   | 131.4 | 1,414 | Fitted & Furnished |
| 5th   | 163.6 | 1,761 | Fitted & Furnished |
| 4th   | 162.8 | 1,752 | Open Plan          |
| 3rd   | 163.4 | 1,759 | Fitted             |
| 1st   | 159.5 | 1,717 | Open Plan          |
| Total | 780.7 | 8,403 |                    |