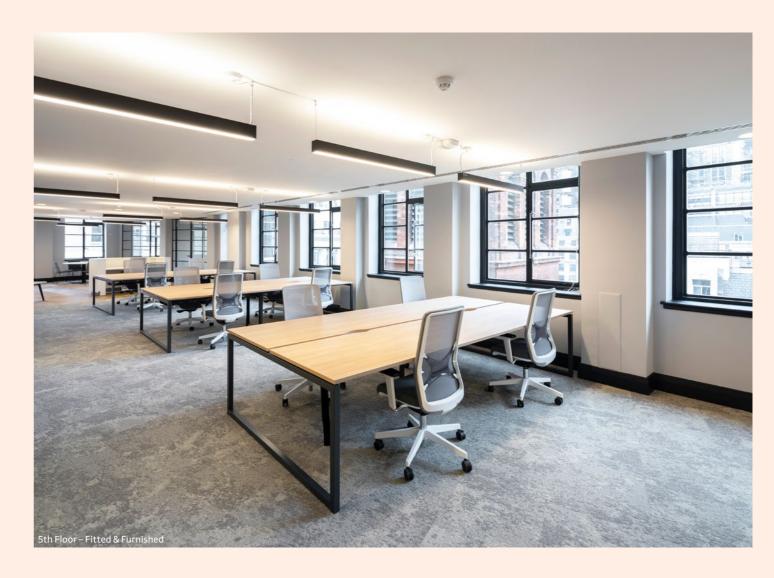

#### ACCOMMODATION

| Floor | Sq M  | Sq Ft | Condition          |
|-------|-------|-------|--------------------|
| 7th   | 131.4 | 1,414 | Fitted & Furnished |
| 5th   | 163.6 | 1,761 | Fitted & Furnished |
| 4th   | 162.8 | 1,752 | Open Plan          |
| 3rd   | 163.4 | 1,759 | Fitted             |
| 1st   | 159.5 | 1,717 | Open Plan          |
| Total | 780.7 | 8,403 |                    |