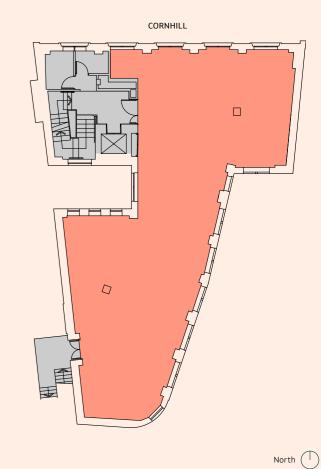

### INDICATIVE SPACE PLAN

1,761 Sq Ft (163.6 Sq M)

## INDICATIVE CLEAR FLOOR PLAN

1,761 Sq Ft (163.6 Sq M)

Floor plan not to scale, for indicative purposes only.

Occupancy total