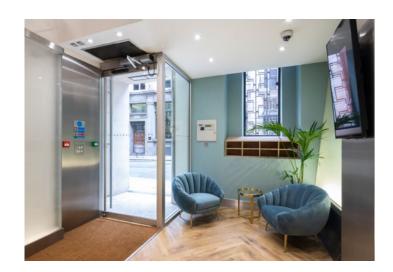

#### SPECIFICATION

- 4 pipe fan coil air conditioning
- Fully accessible raised access floor
- LED lighting
- Newly redecorated
- Broadband to all floors
- Refurbished reception
- Good natural light
- Bicycle spaces, showers & locker facilities
- 8 person lift
- EPC Rating E 116