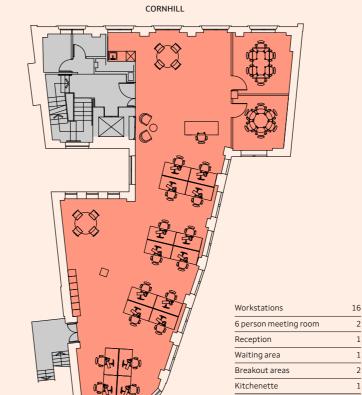

### INDICATIVE SPACE PLAN

1,761 Sq Ft (163.6 Sq M)

## INDICATIVE CLEAR FLOOR PLAN

1,761 Sq Ft (163.6 Sq M)

Floor plan not to scale, for indicative purposes only.

Occupancy total