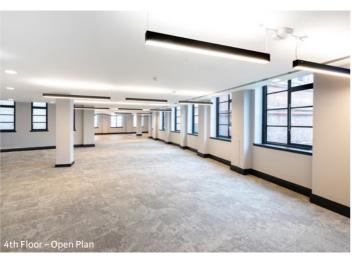

#### ACCOMMODATION

| Floor | Sq M  | Sq Ft | Condition          |
|-------|-------|-------|--------------------|
| 7th   | 131.4 | 1,414 | Fitted & Furnished |
| 5th   | 163.6 | 1,761 | Fitted & Furnished |
| 4th   | 162.8 | 1,752 | Open Plan          |
| 3rd   | 163.4 | 1,759 | Fitted             |
| 1st   | 159.5 | 1,717 | Open Plan          |
| Total | 780.7 | 8,403 |                    |