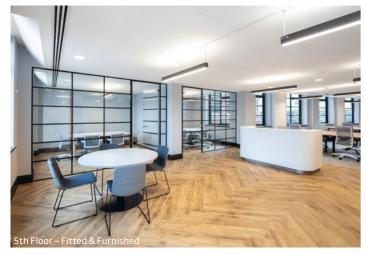

#### ACCOMMODATION

| Floor | Sq M  | Sq Ft | Condition          |
|-------|-------|-------|--------------------|
| 7th   | 131.4 | 1,414 | Fitted & Furnished |
| 5th   | 163.6 | 1,761 | Fitted & Furnished |
| 4th   | 162.8 | 1,752 | Open Plan          |
| 3rd   | 163.4 | 1,759 | Fitted             |
| 1st   | 159.5 | 1,717 | Open Plan          |
| Total | 780.7 | 8,403 |                    |