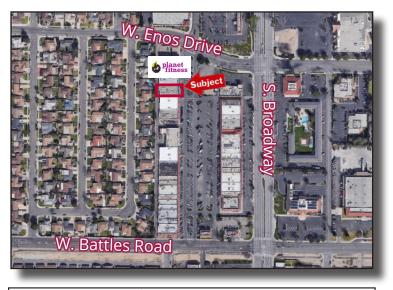

## FOR LEASE OFFICE SPACE

**1517 Stowell Center Plaza** | Santa Maria, CA 1st floor suite with private restrooms, and 2nd floor suite with lots of natural light.

| Property Information |                                             |  |
|----------------------|---------------------------------------------|--|
| Lease Price          | \$1.50/SF/Mo. Gross                         |  |
| Term                 | Negotiable                                  |  |
| Size                 | Suite C: ±1,250 SF<br>Suite EFKL: ±1,518 SF |  |
| Zoning               | PD-C1                                       |  |
| Parking              | Shared                                      |  |
| APN                  | 117-300-069                                 |  |
|                      |                                             |  |
|                      |                                             |  |

## FOR LEASE 1517 Stowell Center Plaza | Santa Maria, CA

Mike Kelly 805.928.2800 ext. 113 Mike@PacificaCRE.com Lic #01800988

Pat Palangi 805.928.2800 ext. 105 Pat@PacificaCRE.com Lic #01108680

Jerry Schmidt 805.928.2800 ext. 107 Jerry@PacificaCRE.com Lic #00956042