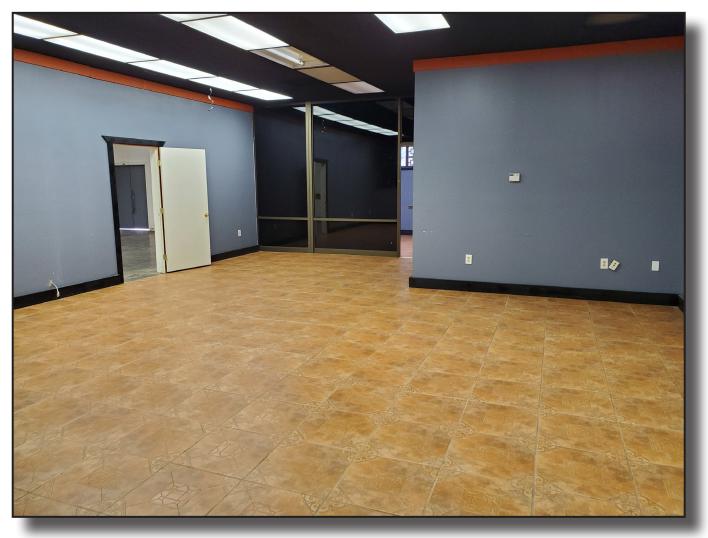

## FOR LEASE OFFICE SPACE

**1517 Stowell Center Plaza** | Santa Maria, CA 1st floor suite with private restrooms, and 2nd floor suite with lots of natural light.

| Property Information |                                             |  |
|----------------------|---------------------------------------------|--|
| Lease Price          | \$1.50/SF/Mo. Gross                         |  |
| Term                 | Negotiable                                  |  |
| Size                 | Suite C: ±1,250 SF<br>Suite EFKL: ±1,518 SF |  |
| Zoning               | PD-C1                                       |  |
| Parking              | Shared                                      |  |
| APN                  | 117-300-069                                 |  |
|                      |                                             |  |
|                      |                                             |  |

## FOR LEASE 1517 Stowell Center Plaza | Santa Maria, CA

Mike Kelly 805.928.2800 ext. 113 Mike@PacificaCRE.com Lic #01800988

Pat Palangi 805.928.2800 ext. 105 Pat@PacificaCRE.com Lic #01108680

Jerry Schmidt 805.928.2800 ext. 107 Jerry@PacificaCRE.com Lic #00956042