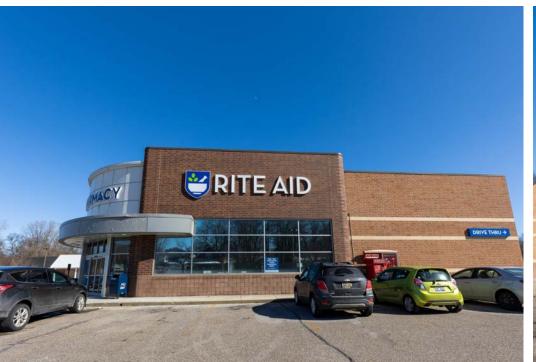

## **FORMER PHARMACY**

431 W Lincoln Avenue | Ionia, MI 48846

### **PROPERTY HIGHLIGHTS**

- 11,180 +/- SF Free Standing Retail Building Situated On .98 Acres In Ionia, MI
- Former Rite Aid Pharmacy Constructed In 2006 w/ Drive-Thru
- Located on Corner Signalized Intersection | W Lincoln Ave and N Dexter Street Boasts Combined Daily Traffic Count of 24,000 VPD+/-
- Three Mile Average Household Income Exceeds \$62,000
- Surrounding Retailers: Dollar General, Pizza Hut, KFC, Burger King, AutoZone, Shell Oil, Dominos, and more
- Ionia Is The Largest City In The County Located 30 Miles From Grand Rapids & 40 Miles From the State Capitol Lansing, MI
- Ionia Boasts A Mix of Industries Such As Manufacturing, Healthcare & Education Notable Employers: Ventra Ionia, Michigan Department of Corrections, Herbruck's Poultry Ranch.