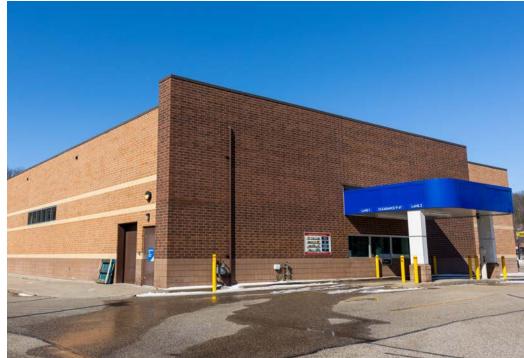

## **FORMER PHARMACY**

431 W Lincoln Avenue | Ionia, MI 48846

### **PROPERTY HIGHLIGHTS**

- 11,180 +/- SF Free Standing Retail Building Situated On .98 Acres In Ionia, MI
- Former Rite Aid Pharmacy Constructed In 2006 w/ Drive-Thru
- Located on Corner Signalized Intersection | W Lincoln Ave and N Dexter Street Boasts Combined Daily Traffic Count of 24,000 VPD+/-
- Three Mile Average Household Income Exceeds \$62,000
- Surrounding Retailers: Dollar General, Pizza Hut, KFC, Burger King, AutoZone, Shell Oil, Dominos, and more
- Ionia Is The Largest City In The County Located 30 Miles From Grand Rapids & 40 Miles From the State Capitol Lansing, MI
- Ionia Boasts A Mix of Industries Such As Manufacturing, Healthcare & Education Notable Employers: Ventra Ionia, Michigan Department of Corrections, Herbruck's Poultry Ranch.