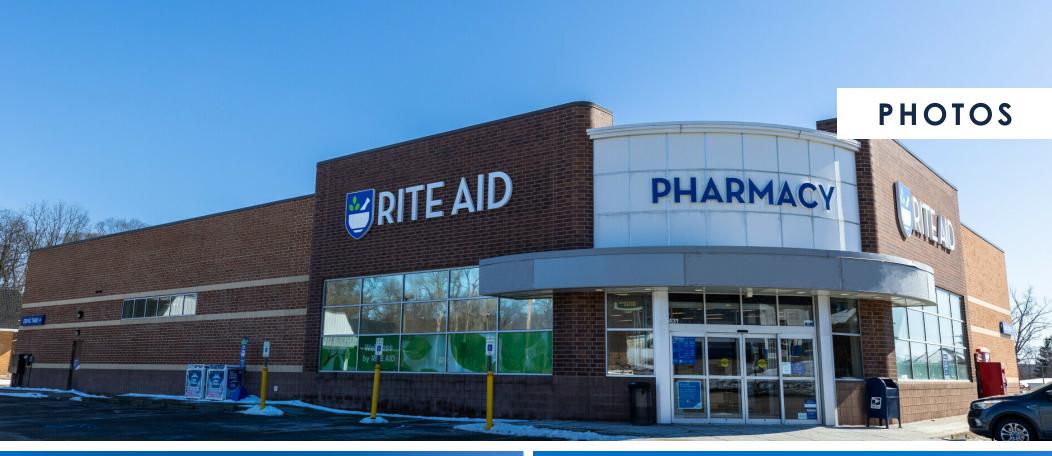

### **PROPERTY HIGHLIGHTS**

- 11,180 +/- SF Free Standing Retail Building Situated On .98 Acres In Ionia, MI
- Former Rite Aid Pharmacy Constructed In 2006 w/ Drive-Thru
- Located on Corner Signalized Intersection | W Lincoln Ave and N Dexter Street Boasts Combined Daily Traffic Count of 24,000 VPD+/-
- Three Mile Average Household Income Exceeds \$62,000
- Surrounding Retailers: Dollar General, Pizza Hut, KFC, Burger King, AutoZone, Shell Oil, Dominos, and more
- Ionia Is The Largest City In The County Located 30 Miles From Grand Rapids & 40 Miles From the State Capitol Lansing, MI
- Ionia Boasts A Mix of Industries Such As Manufacturing, Healthcare & Education Notable Employers: Ventra Ionia, Michigan Department of Corrections, Herbruck's Poultry Ranch.