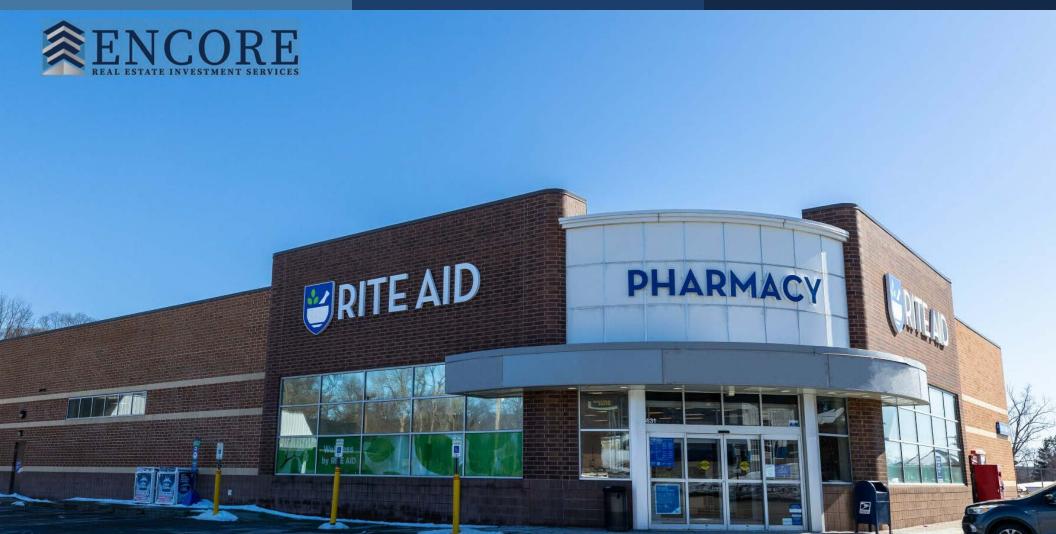

# **FORMER PHARMACY**

431 W Lincoln Avenue, Ionia, MI 48846

Exclusively Listed By:

## **FORMER PHARMACY**

431 W Lincoln Avenue | Ionia, MI 48846

### **PROPERTY HIGHLIGHTS**

- 11,180 +/- SF Free Standing Retail Building Situated On .98 Acres In Ionia, MI
- Former Rite Aid Pharmacy Constructed In 2006 w/ Drive-Thru
- Located on Corner Signalized Intersection | W Lincoln Ave and N Dexter Street Boasts Combined Daily Traffic Count of 24,000 VPD+/-
- Three Mile Average Household Income Exceeds \$62,000
- Surrounding Retailers: Dollar General, Pizza Hut, KFC, Burger King, AutoZone, Shell Oil, Dominos, and more
- Ionia Is The Largest City In The County Located 30 Miles From Grand Rapids & 40 Miles From the State Capitol Lansing, MI
- Ionia Boasts A Mix of Industries Such As Manufacturing, Healthcare & Education Notable Employers: Ventra Ionia, Michigan Department of Corrections, Herbruck's Poultry Ranch.