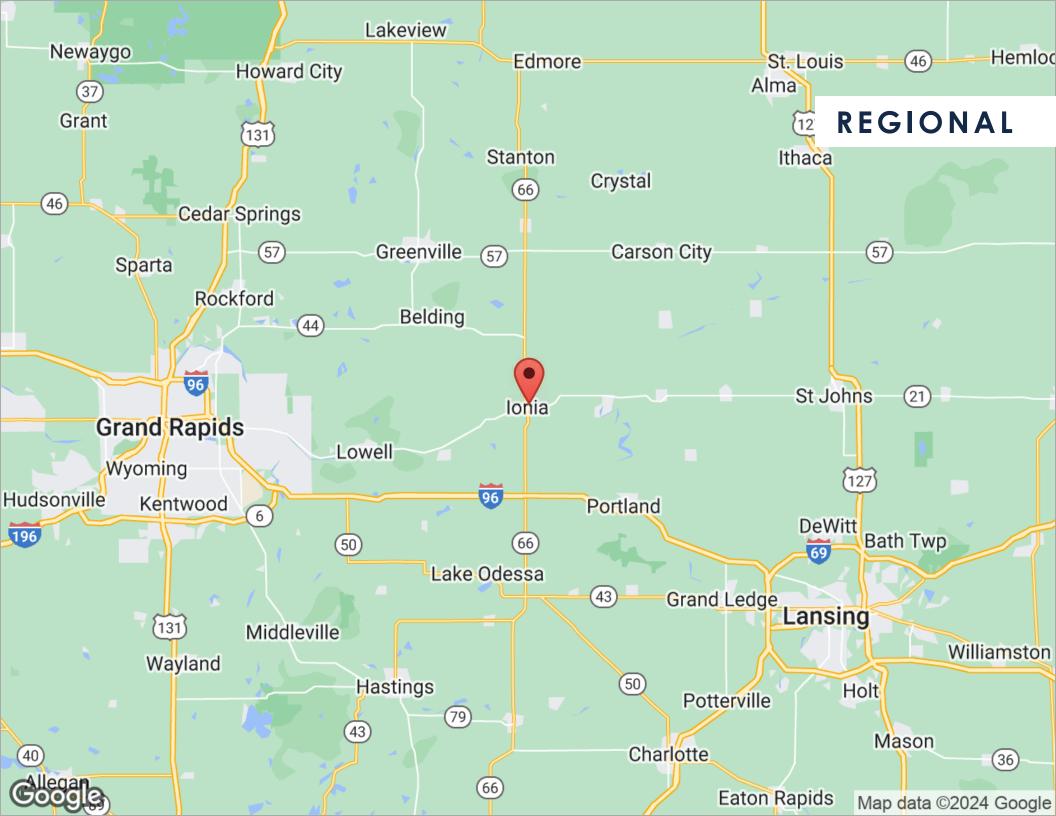

### **PROPERTY HIGHLIGHTS**

- 11,180 +/- SF Free Standing Retail Building Situated On .98 Acres In Ionia, MI
- Former Rite Aid Pharmacy Constructed In 2006 w/ Drive-Thru
- Located on Corner Signalized Intersection | W Lincoln Ave and N Dexter Street Boasts Combined Daily Traffic Count of 24,000 VPD+/-
- Three Mile Average Household Income Exceeds \$62,000
- Surrounding Retailers: Dollar General, Pizza Hut, KFC, Burger King, AutoZone, Shell Oil, Dominos, and more
- Ionia Is The Largest City In The County Located 30 Miles From Grand Rapids & 40 Miles From the State Capitol Lansing, MI
- Ionia Boasts A Mix of Industries Such As Manufacturing, Healthcare & Education Notable Employers: Ventra Ionia, Michigan Department of Corrections, Herbruck's Poultry Ranch.