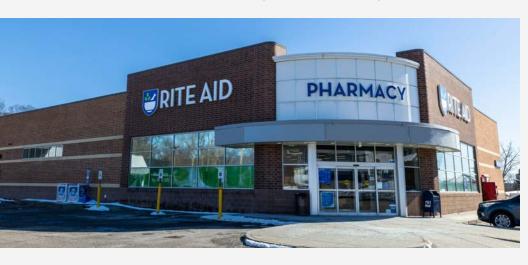

### **PROPERTY HIGHLIGHTS**

- 11,180 +/- SF Free Standing Retail Building Situated On .98 Acres In Ionia, MI
- Former Rite Aid Pharmacy Constructed In 2006 w/ Drive-Thru
- Located on Corner Signalized Intersection | W Lincoln Ave and N Dexter Street Boasts Combined Daily Traffic Count of 24,000 VPD+/-
- Three Mile Average Household Income Exceeds \$62,000
- Surrounding Retailers: Dollar General, Pizza Hut, KFC, Burger King, AutoZone, Shell Oil, Dominos, and more
- Ionia Is The Largest City In The County Located 30 Miles From Grand Rapids & 40 Miles From the State Capitol Lansing, MI
- Ionia Boasts A Mix of Industries Such As Manufacturing, Healthcare & Education Notable Employers: Ventra Ionia, Michigan Department of Corrections, Herbruck's Poultry Ranch.