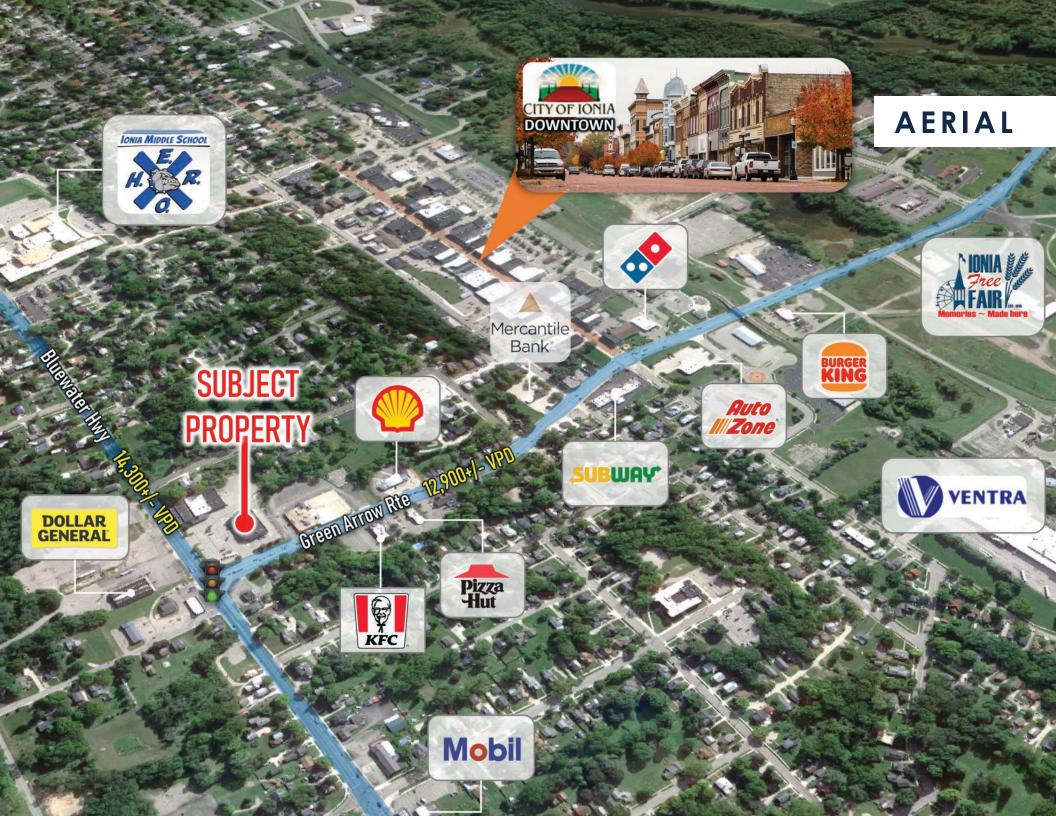

### **PROPERTY HIGHLIGHTS**

- 11,180 +/- SF Free Standing Retail Building Situated On .98 Acres In Ionia, MI
- Former Rite Aid Pharmacy Constructed In 2006 w/ Drive-Thru
- Located on Corner Signalized Intersection | W Lincoln Ave and N Dexter Street Boasts Combined Daily Traffic Count of 24,000 VPD+/-
- Three Mile Average Household Income Exceeds \$62,000
- Surrounding Retailers: Dollar General, Pizza Hut, KFC, Burger King, AutoZone, Shell Oil, Dominos, and more
- Ionia Is The Largest City In The County Located 30 Miles From Grand Rapids & 40 Miles From the State Capitol Lansing, MI
- Ionia Boasts A Mix of Industries Such As Manufacturing, Healthcare & Education Notable Employers: Ventra Ionia, Michigan Department of Corrections, Herbruck's Poultry Ranch.