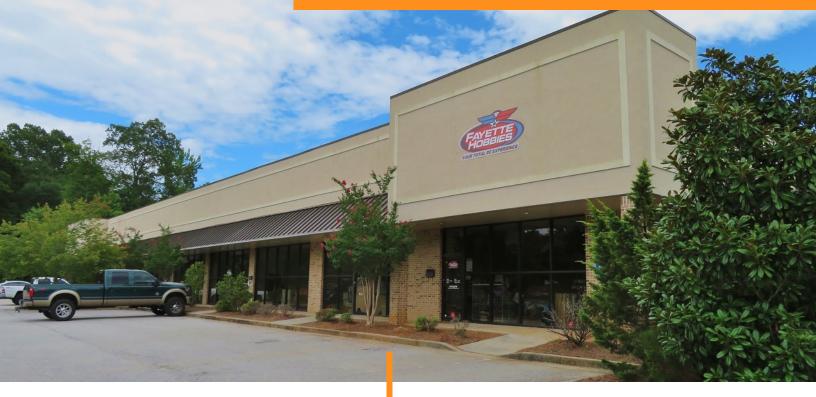

### 6 FALCON DRIVE, PEACHTREE CITY, GA 30269

### **BASE RENTAL RATE: \$9.50/SF**

Single story ~21,650 SF multi-tenant Flex Industrial Building.

20'Clear height ceilings One drive in door

Located in desirable Peachtree City just steps away from Atlanta Regional Airport (KFFC) (<u>www.atlantaregionalairport.com</u>).