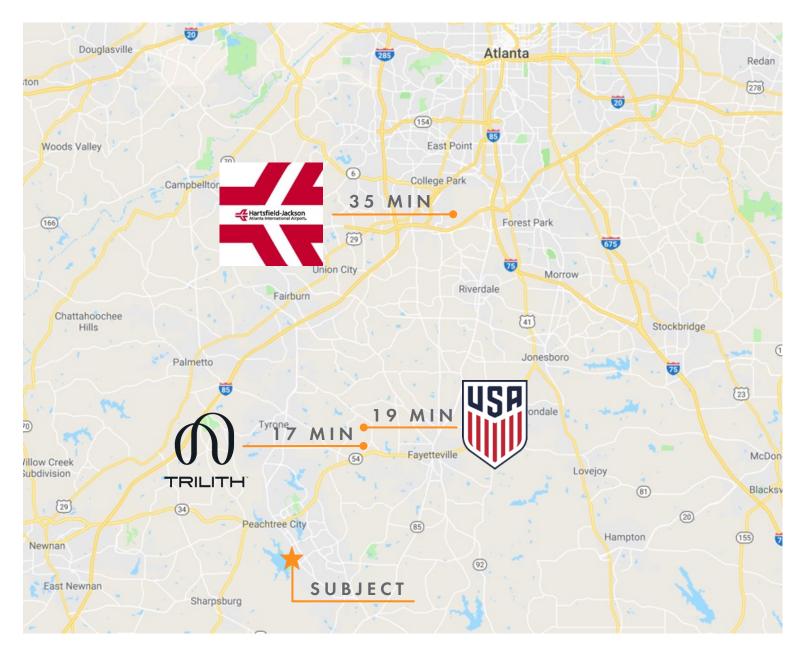

Located nearby Trilith Studios and the future site of the newly announced U.S. Soccer Federation HQ - 10.7 miles

Convenient access to 100+ miles of multi use paths with connectedness to all Peachtree City neighborhoods (via golf cart, bike, pedestrian, etc.)

#### **MAJOR AREA STAKEHOLDERS**

**EMILY WINKLE** 678.793.5464 emily.winkle@pacelynch.com

CONTACT