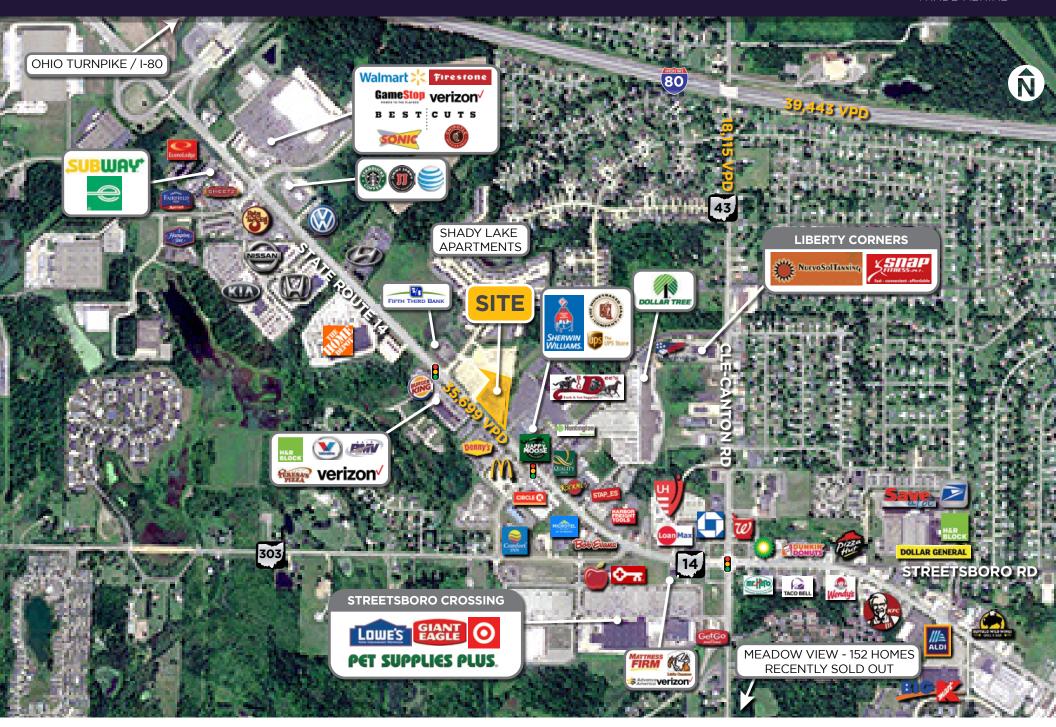

## **PROPERTY HIGHLIGHTS**

- New retail space under construction with a great endcap opportunity – Available Summer 2020
- Join Aspen Dental Coming Soon!
- Panda Express and Arby's: Now Open; Holiday Inn Express is Coming Soon!
- Signalized intersection with direct access to SR14 and Shady Lake Drive
- Tremendous traffic counts on SR14 exceeding 35,699 cars per day
- Nearby tenants include Home Depot, Lowes, Target, Giant Eagle, and Walmart