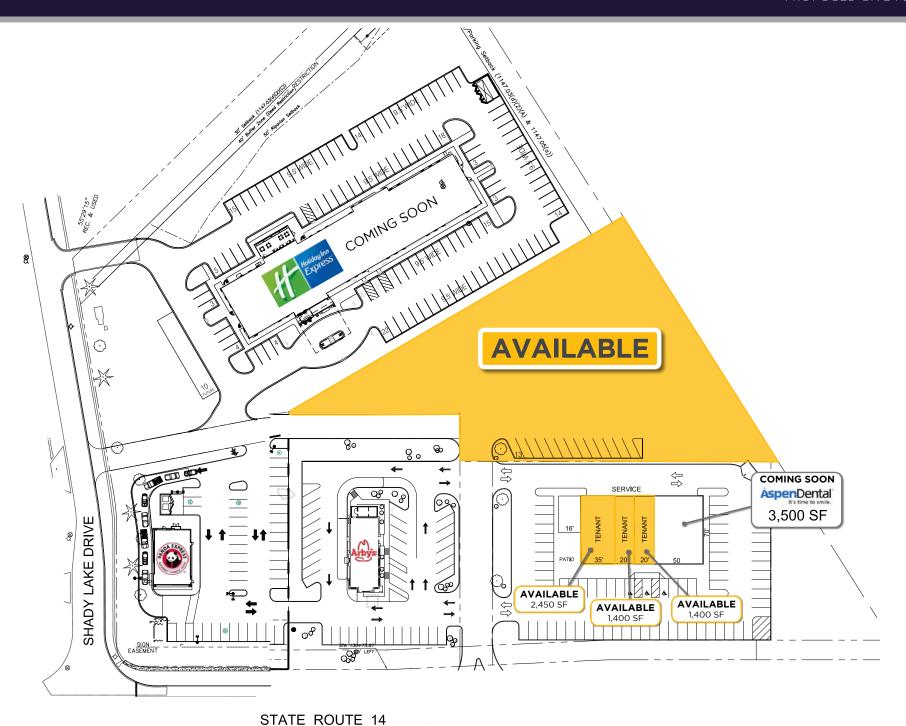

## **PROPERTY HIGHLIGHTS**

- New retail space under construction with a great endcap opportunity – Available Summer 2020
- Join Aspen Dental Coming Soon!
- Panda Express and Arby's: Now Open; Holiday Inn Express is Coming Soon!
- Signalized intersection with direct access to SR14 and Shady Lake Drive
- Tremendous traffic counts on SR14 exceeding 35,699 cars per day
- Nearby tenants include Home Depot, Lowes, Target, Giant Eagle, and Walmart