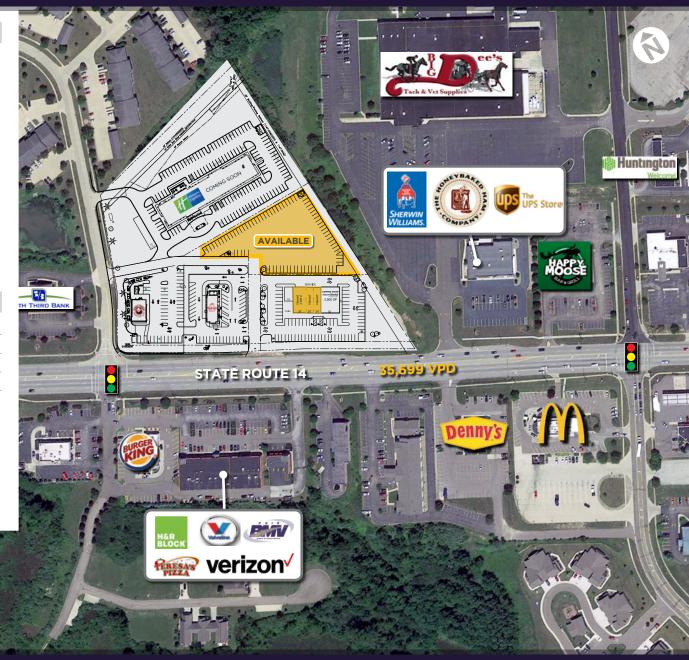

## **PROPERTY HIGHLIGHTS**

- New retail space under construction with a great endcap opportunity – Available Summer 2020
- Join Aspen Dental Coming Soon!
- Panda Express and Arby's: Now Open; Holiday Inn Express is Coming Soon!
- Signalized intersection with direct access to SR14 and Shady Lake Drive
- Tremendous traffic counts on SR14 exceeding 35,699 cars per day
- Nearby tenants include Home Depot, Lowes, Target, Giant Eagle, and Walmart