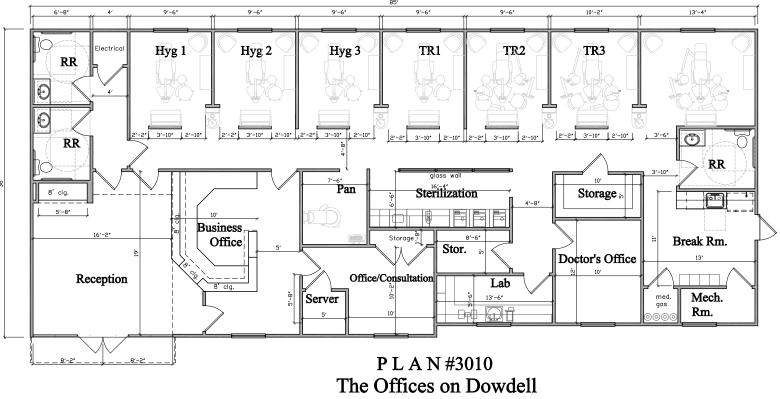

Median Household<br>Income       |
| Employment                            |                                         |                                  | Population                                 |                                                   |
| <b>85%</b><br>Service<br>Employment   | <b>14%</b><br>Blue Collar<br>Employment | <b>37,378</b><br>Total Employees | <b>183k</b><br>Total Current<br>Population | <b>193k</b><br>Projected<br>Population<br>in 2028 |

erτy



### Leasing Information:

Nathan Donahue 281.727.9464 Nathan.Donahue@transwestern.com **Claudia Fuentes** 281.686.2697 Claudia.Fuentes@transwestern.com



## FOR LEASE TURNKEY MEDICAL/DENTAL OFFICE BUILDING

**The Offices on Dowdell** 7630 Dowdell Rd - Building 4 | Spring, TX 77389

# **Floor Plan - Building 4** 3,096 SF



Building 4

### Leasing Information:

Nathan Donahue 281.727.9464 Nathan.Donahue@transwestern.co **Claudia Fuentes** 281.686.2697 Claudia.Fuentes@transwestern.com



The information provided herein was obtained from sources believed reliable; however, Transwestern makes no guarantees, warranties or representations as to the completeness of accuracy thereof. The presentation of this property is submitted subject to errors, omissions, change of price or conditions, prior to sale or lease, or withdrawal without notice. Copyright © 2024 Transwestern.