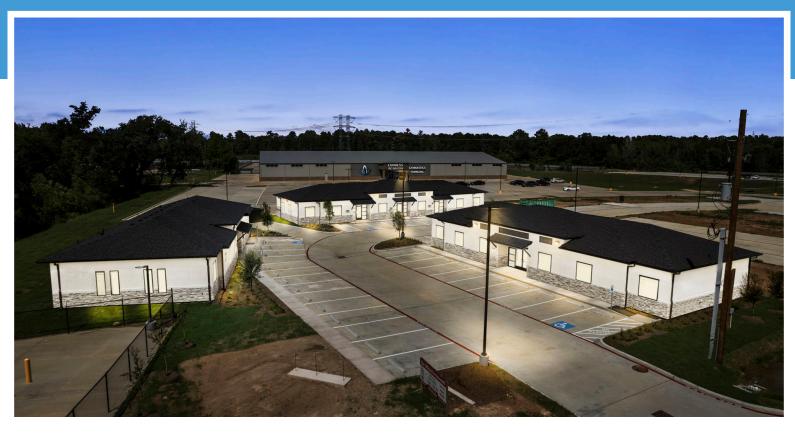

## FOR LEASE TURNKEY MEDICAL/DENTAL OFFICE BUILDING

### The Offices on Dowdell

7630 Dowdell Rd - Building 4 | Spring, TX 77389

## **Building Features**

- 3,096 Total Rentable Square Feet
- Landlord to fully build out a dental or medical office per the Tenant's requirements
- Turnkey Dental/Medical Building For Lease
- 3.4 / 1000 SF Parking Ratio
- 2 Access Points
- Lease Rate: Contact Brokers