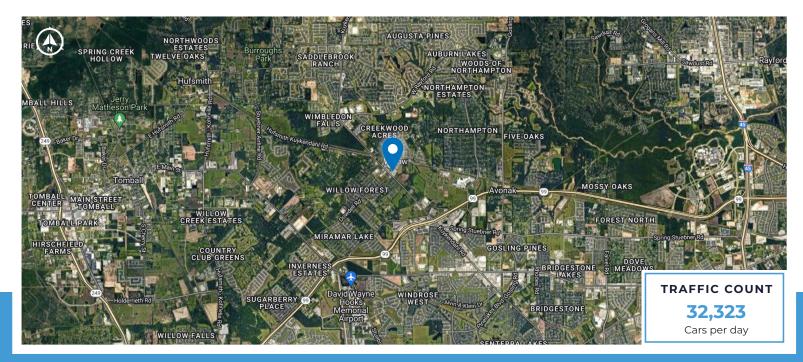

# **Premier Location**

| Household                             |                                         |                                  | Economics                                  |                                                   |
|---------------------------------------|-----------------------------------------|----------------------------------|--------------------------------------------|---------------------------------------------------|
| <b>\$299k</b><br>Median Home<br>Value | <b>2006</b><br>Median Year<br>Built     | 64K<br>Total Housing<br>Units    | <b>36</b><br>Median<br>Age                 | <b>\$133k</b><br>Median Household<br>Income       |
| Employment                            |                                         |                                  | Population                                 |                                                   |
| <b>85%</b><br>Service<br>Employment   | <b>14%</b><br>Blue Collar<br>Employment | <b>37,378</b><br>Total Employees | <b>183k</b><br>Total Current<br>Population | <b>193k</b><br>Projected<br>Population<br>in 2028 |