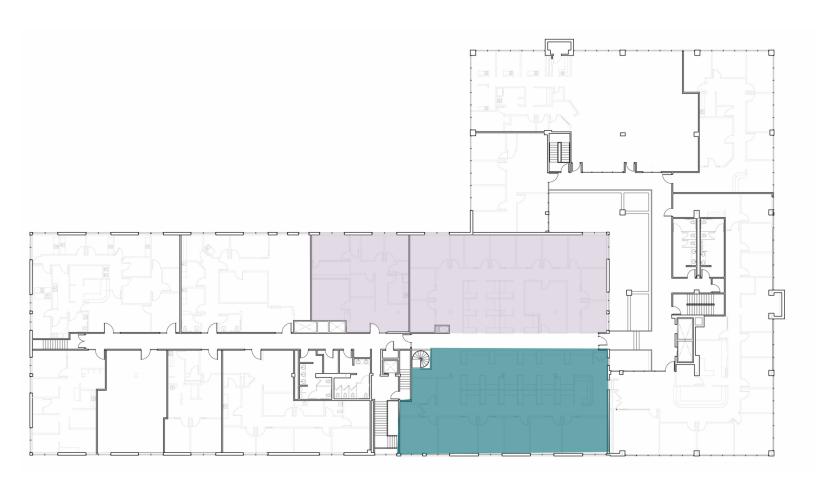

**Ellison Patten** 

Braintree, MA 02184

|   | Suite     | Size             | Date Available             |
|---|-----------|------------------|----------------------------|
| - | 2nd Floor | 1,800 - 5,492 SF | Immediately - Subdividable |
|   | 2nd Floor | 3,885 SF         | Immediately                |