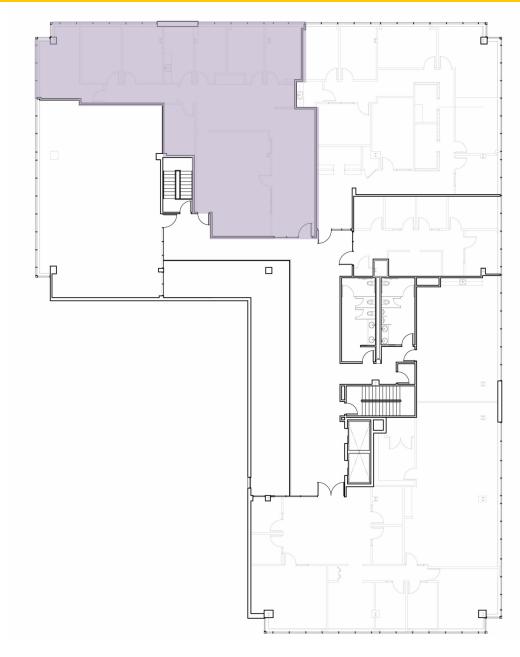

### Ellison Patten

Braintree, MA 02184

| Suite     | Size     | Date Available |
|-----------|----------|----------------|
| 4th Floor | 3,741 SF | Immediately    |

Ellison Patten

Braintree, MA 02184