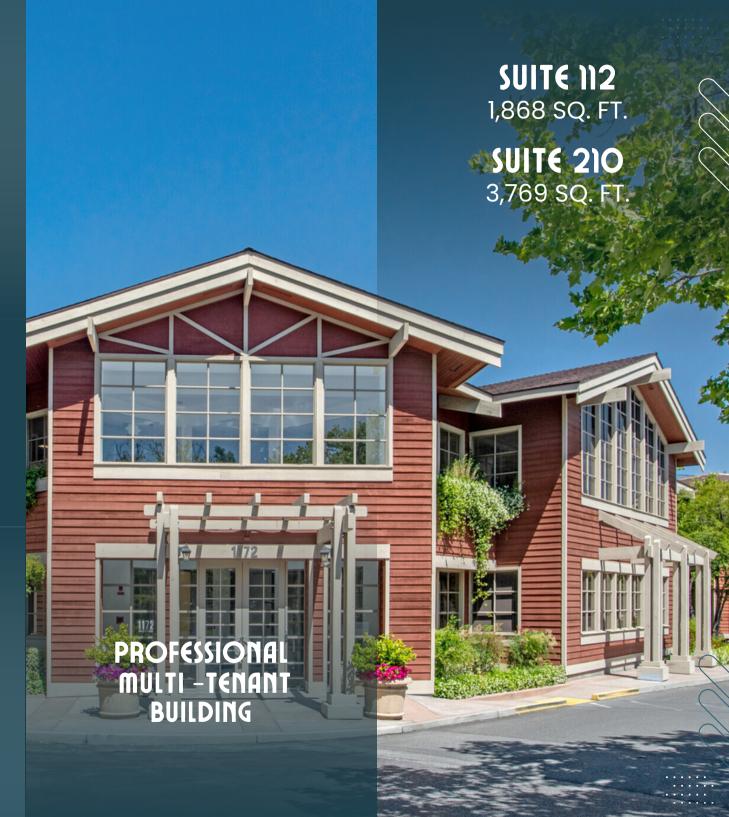

# 1174 CASTRO ST

Mountain View, CA

• • • • •

(650) 327-2014 OFFICE

# PROPERTY HIGHLIGHTS

SUITE 112 | 1,868 SQ. FT. SUITE 210 | 3,769 SQ. FT.

Professional Multi-Tenant Building

Ample On-Site and Underground
Parking

Walking Distance to Downtown

Near Caltrain and Light Rail Stations