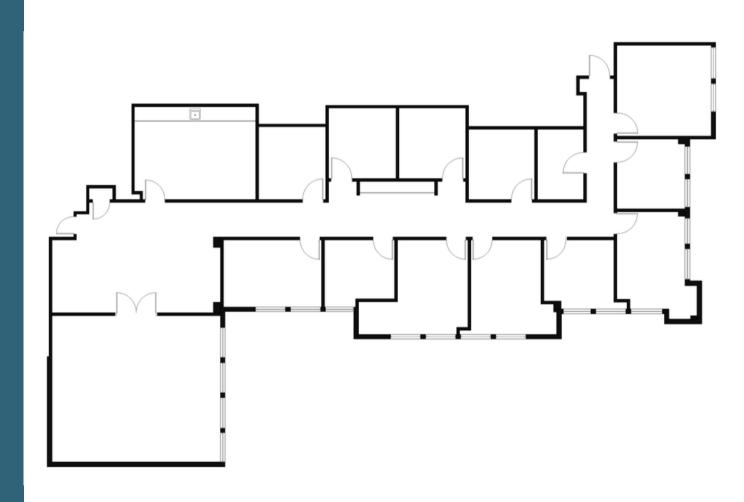

• • • • •

# 1174 CASTRO ST

Mountain View, CA

• • • • •

(650) 327-2014 OFFICE

### **ROGER FIELDS**

(650) 207-1610 CELL rfields@peninsulaland.com

#### PARKER FIELDS

(650) 208-9979 CELL parker@peninsulaland.com

### **LOIS QUILALANG**

(510) 798-0336 CELL lois@peninsulaland.com

### **MARY BLASER**

(408) 309-4049 CELL mary@peninsulaland.com



# PROPERTY HIGHLIGHTS

SUITE 112 | 1,868 SQ. FT. SUITE 210 | 3,769 SQ. FT.



Professional Multi-Tenant Building



Ample On-Site and Underground
Parking



Walking Distance to Downtown



Near Caltrain and Light Rail Stations

# FLOOR PLAN

**SUITE 112** | 1,868 SQ. FT.



# FLOOR PLAN

**SUITE 210** | 3,769 SQ. FT.



# SURROUNDING AMENITIES





#### **ROGER FIELDS**

(650) 327-2014 OFFICE (650) 207-1610 CELL rfields@peninsulaland.com

### **LOIS QUILALANG**

(650) 327-2014 OFFICE ((510) 798-0336 CELL lois@peninsulaland.com

#### PARKER FIELDS

(650) 327-2014 OFFICE (650) 208-9979 CELL parker@peninsulaland.com

#### **MARY BLASER**

(650) 327-2014 OFFICE (408) 309-4049 CELL mary@peninsulaland.com

© 2021 Peninsula Land & Capital I 2390 Fl Camino Real, Suite 210 I Palo Alto, CA 94306 I 650-327-2014

This information supplied herein is from sources we deem reliable. It is provided without any representation, warranty, or guarantee, expressed or implied as to its accuracy. Prospective Buyer or Tenant should conduct an independent investigation and verification of all matters deemed to be material, inclu