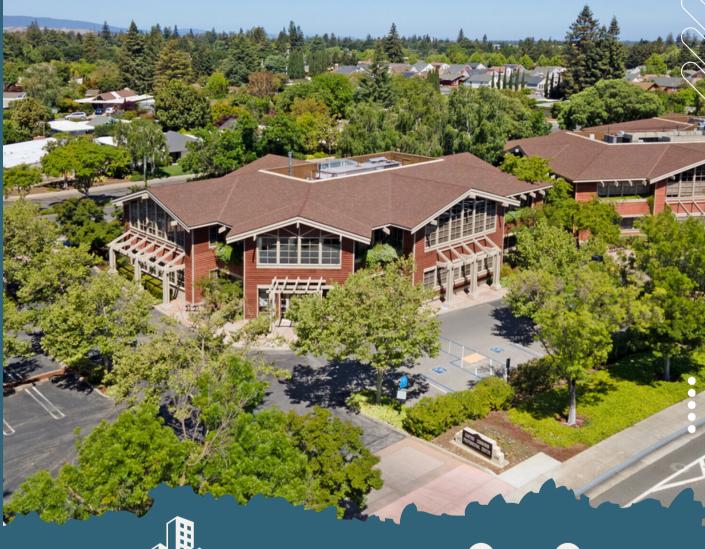

# PROPERTY HIGHLIGHTS

SUITE 112 | 1,868 SQ. FT. SUITE 210 | 3,769 SQ. FT.

Professional Multi-Tenant Building

Ample On-Site and Underground
Parking

Walking Distance to Downtown

Near Caltrain and Light Rail Stations

# SURROUNDING AMENITIES