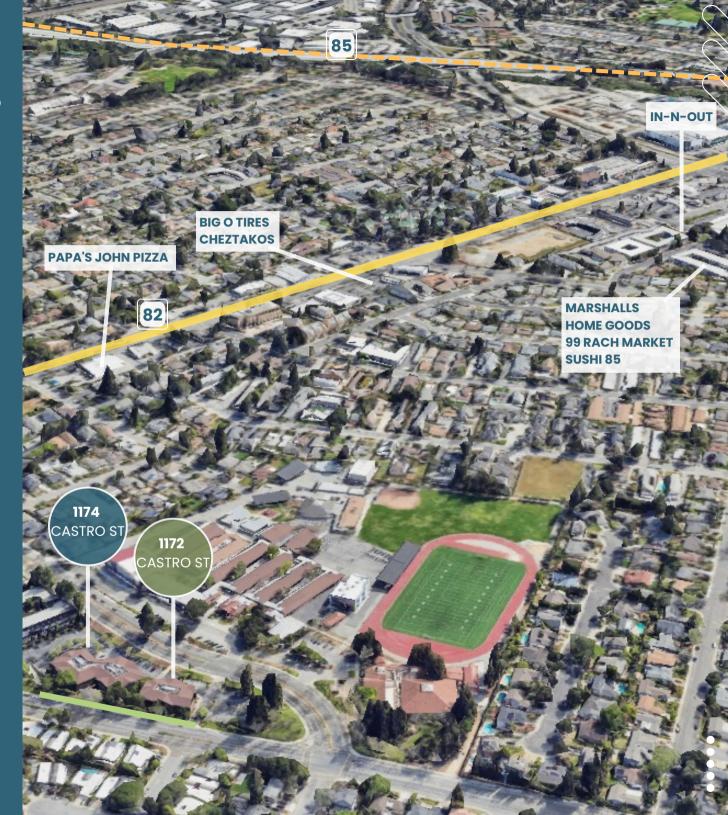

• • • • •

# 1174 CASTRO ST

Mountain View, CA

• • • • •

(650) 327-2014 OFFICE

### **ROGER FIELDS**

(650) 207-1610 CELL rfields@peninsulaland.com

#### PARKER FIELDS

(650) 208-9979 CELL parker@peninsulaland.com

### **LOIS QUILALANG**

(510) 798-0336 CELL lois@peninsulaland.com

### **MARY BLASER**

(408) 309-4049 CELL mary@peninsulaland.com



# PROPERTY HIGHLIGHTS

SUITE 112 | 1,868 SQ. FT. SUITE 210 | 3,769 SQ. FT.



Professional Multi-Tenant Building



Ample On-Site and Underground
Parking



Walking Distance to Downtown



Near Caltrain and Light Rail Stations

# FLOOR PLAN

**SUITE 112** | 1,868 SQ. FT.



# FLOOR PLAN

**SUITE 210** | 3,769 SQ. FT.



# SURROUNDING AMENITIES





#### **ROGER FIELDS**

(650) 327-2014 OFFICE (650) 207-1610 CELL rfields@peninsulaland.com

### **LOIS QUILALANG**

(650) 327-2014 OFFICE ((510) 798-0336 CELL lois@peninsulaland.com

#### PARKER FIELDS

(650) 327-2014 OFFICE (650) 208-9979 CELL parker@peninsulaland.com

#### **MARY BLASER**

(650) 327-2014 OFFICE (408) 309-4049 CELL mary@peninsulaland.com

© 2021 Peninsula Land & Capital I 2390 Fl Camino Real, Suite 210 I Palo Alto, CA 94306 I 650-327-2014

This information supplied herein is from sources we deem reliable. It is provided without any representation, warranty, or guarantee, expressed or implied as to its accuracy. Prospective Buyer or Tenant should conduct an independent investigation and verification of all matters deemed to be material, including, but not limited to, s