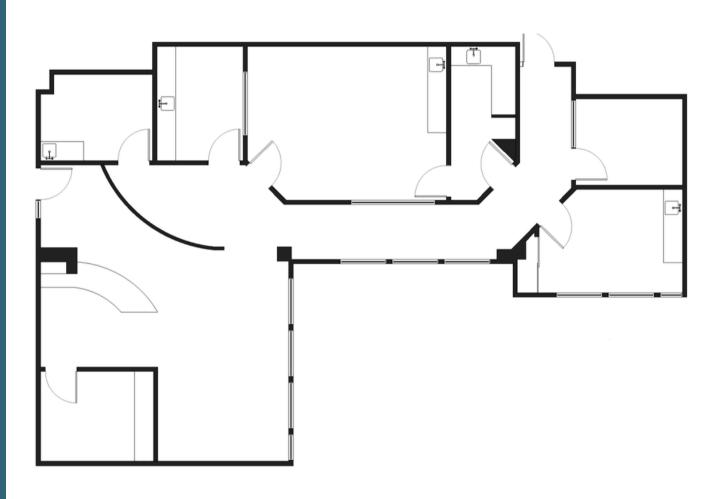

• • • • •

# 1174 CASTRO ST

Mountain View, CA

• • • • •

(650) 327-2014 OFFICE

### **ROGER FIELDS**

(650) 207-1610 CELL rfields@peninsulaland.com

#### PARKER FIELDS

(650) 208-9979 CELL parker@peninsulaland.com

### **LOIS QUILALANG**

(510) 798-0336 CELL lois@peninsulaland.com

### **MARY BLASER**

(408) 309-4049 CELL mary@peninsulaland.com



# PROPERTY HIGHLIGHTS

SUITE 112 | 1,868 SQ. FT. SUITE 210 | 3,769 SQ. FT.



Professional Multi-Tenant Building



Ample On-Site and Underground
Parking



Walking Distance to Downtown



Near Caltrain and Light Rail Stations

# FLOOR PLAN

**SUITE 112** | 1,868 SQ. FT.



# FLOOR PLAN

**SUITE 210** | 3,769 SQ. FT.



# SURROUNDING AMENITIES





#### **ROGER FIELDS**

(650) 327-2014 OFFICE (650) 207-1610 CELL rfields@peninsulaland.com

### **LOIS QUILALANG**

(650) 327-2014 OFFICE ((510) 798-0336 CELL lois@peninsulaland.com

#### PARKER FIELDS

(650) 327-2014 OFFICE (650) 208-9979 CELL parker@peninsulaland.com

#### **MARY BLASER**

(650) 327-2014 OFFICE (408) 309-4049 CELL mary@peninsulaland.com

© 2021 Peninsula Land & Capital I 2390 Fl Camino Real, Suite 210 I Palo Alto, CA 94306 I 650-327-2014

This information supplied herein is from sources we deem reliable. It is provided without any representation, warranty, or guarantee, expressed or implied as to its accuracy. Prospective Buyer or Tenant should conduct an independent investigation and verificat