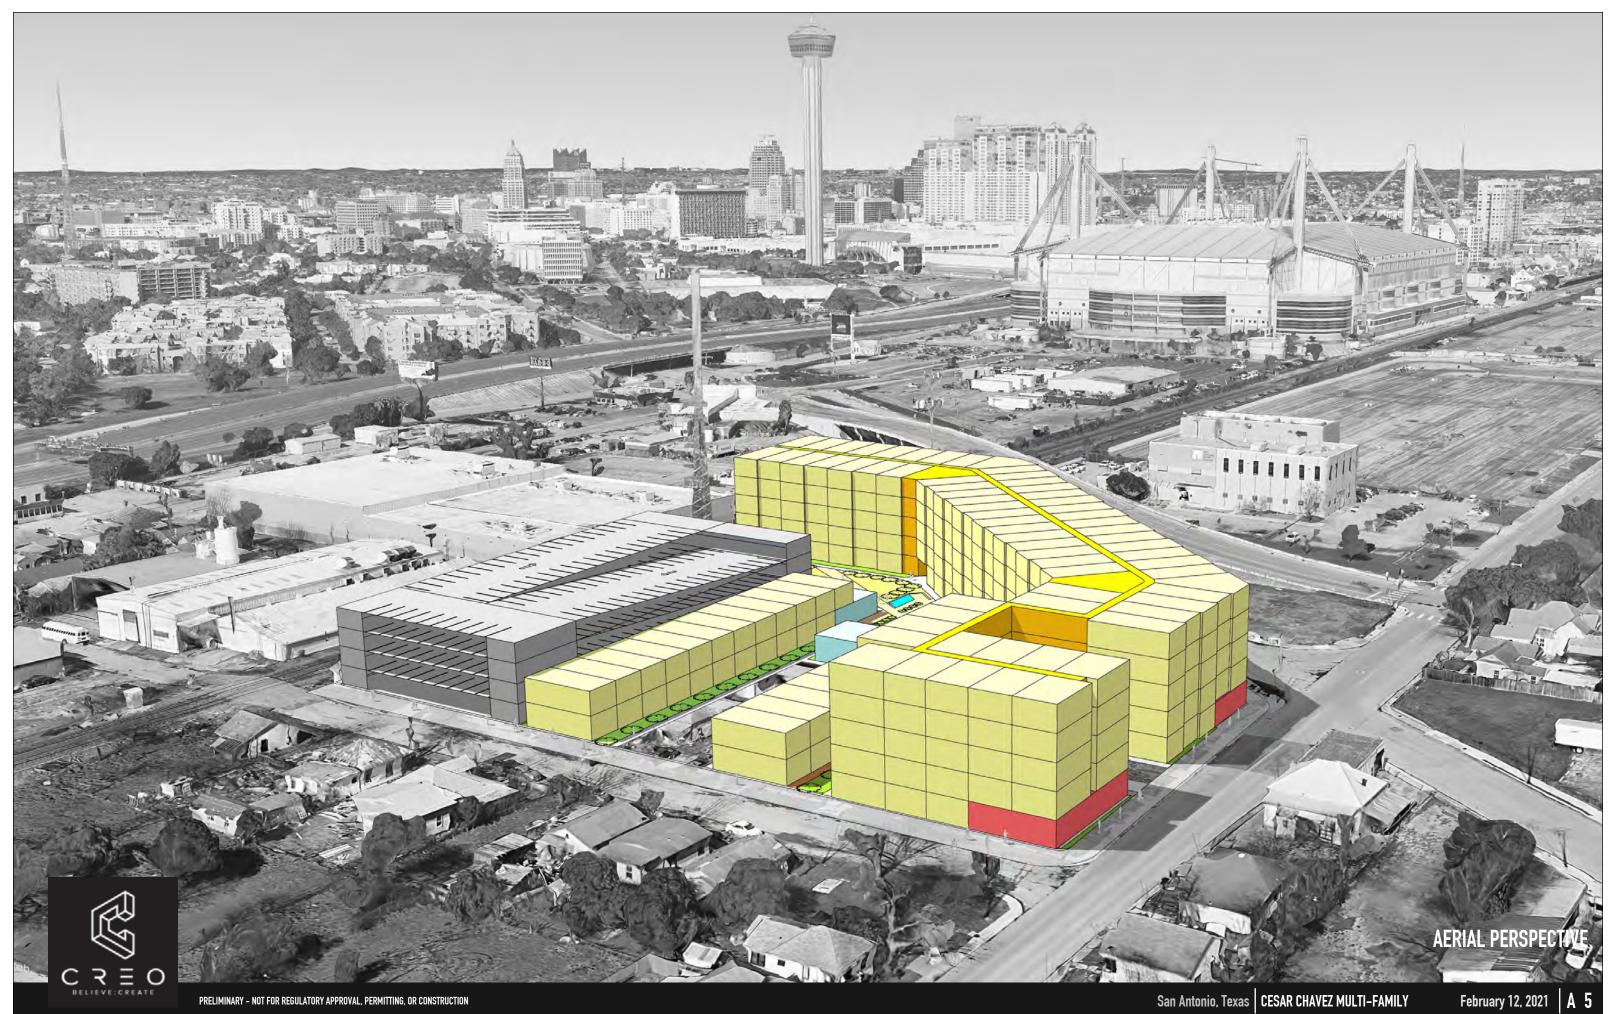

## **CESAR CHAVEZ MULTI-FAMILY**

Client: HARRIS BAY

## **PROGRAM**:

RESIDENTIAL: 274,038 SF TOTAL 350 TOTAL UNITS

<u>PARKING:</u> 115,200 SF TOTAL 354 PARKING SPOTS

COMMERCIAL: 6,689 SF TOTAL

RESIDENT AMENTIES: 2,880 SF TOTAL