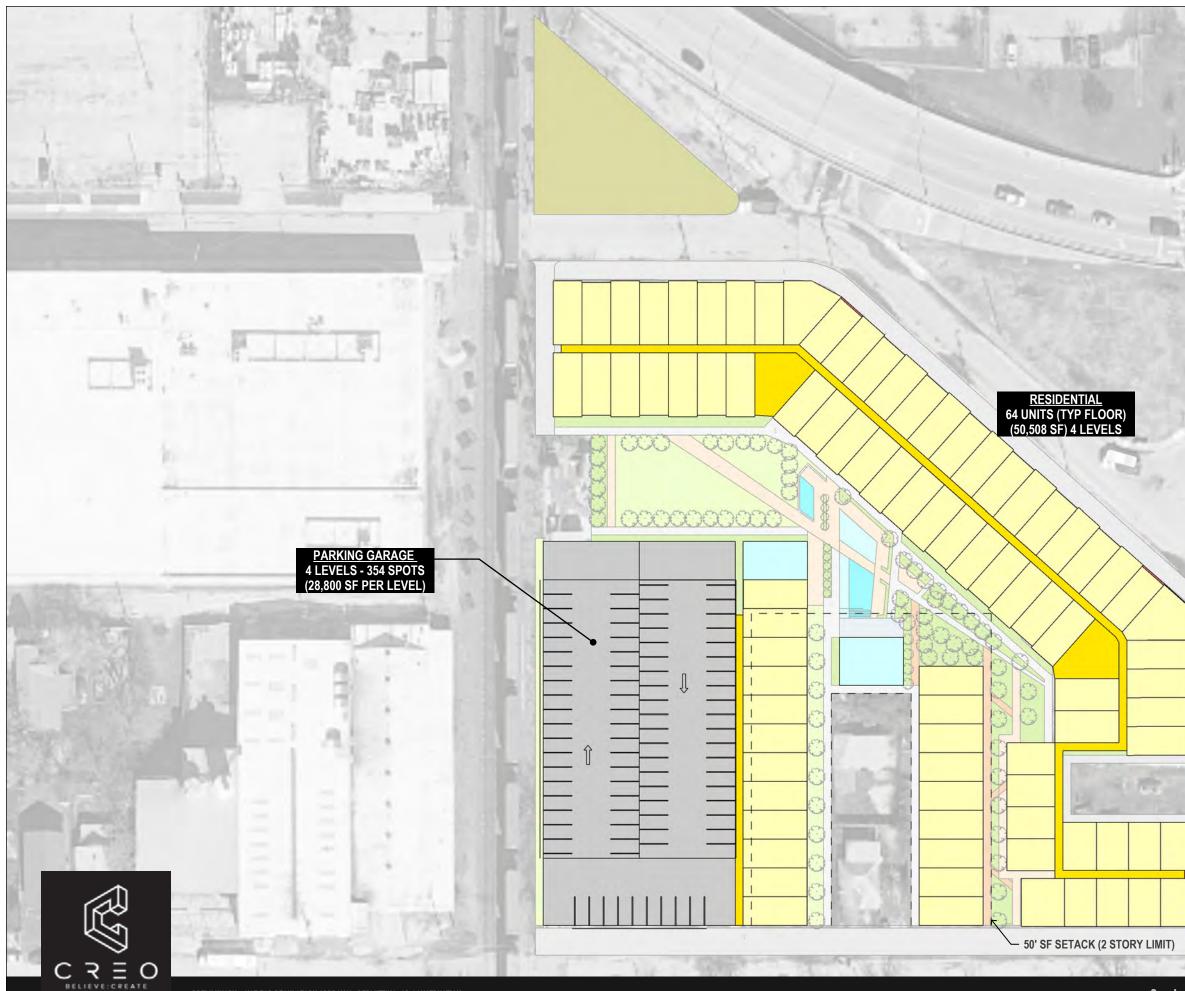

## **CESAR CHAVEZ MULTI-FAMILY**

Client: HARRIS BAY

## **PROGRAM**:

RESIDENTIAL: 274,038 SF TOTAL 350 TOTAL UNITS

<u>PARKING:</u> 115,200 SF TOTAL 354 PARKING SPOTS

COMMERCIAL: 6,689 SF TOTAL

RESIDENT AMENTIES: 2,880 SF TOTAL

## Preliminary Design February 12, 2021

San Antonio, Texas 78210

NOT FOR REGULATORY APPROVAL, PERMITTING, OR CONSTRUCTION



San Antonio, Texas CESAR CHAVEZ MULTI-FAMILY

February 12, 2021 **A** 2



\*ALL AREAS SHOWN ARE GROSS AND APPROXIMATE

**\*\* CONCEPTUAL NOT FOR** CONSTRUCTION. DO YOUR OWN DUE DILEGENCE.



San Antonio, Texas CESAR CHAVEZ MULTI-FAMILY

COMMERCIAL (2,418 SF)

CHERRY ST.

COMMERCIAL (2,600 SF)

February 12, 2021 **A** 3



8-

\*ALL AREAS SHOWN ARE GROSS AND APPROXIMATE

\*\* CONCEPTUAL NOT FOR CONSTRUCTION. DO YOUR OWN DUE DILEGENCE.



### FLOOR PLAN – TYP. LEVEL 2–5 SCALE: 1" = 60'-0"





# BELIEVE: CREATE

A: 51 ESSEX STREET, SAN ANTONIO, TEXAS 78210 P: 210.943.3777 WWW.CREOARC.COM