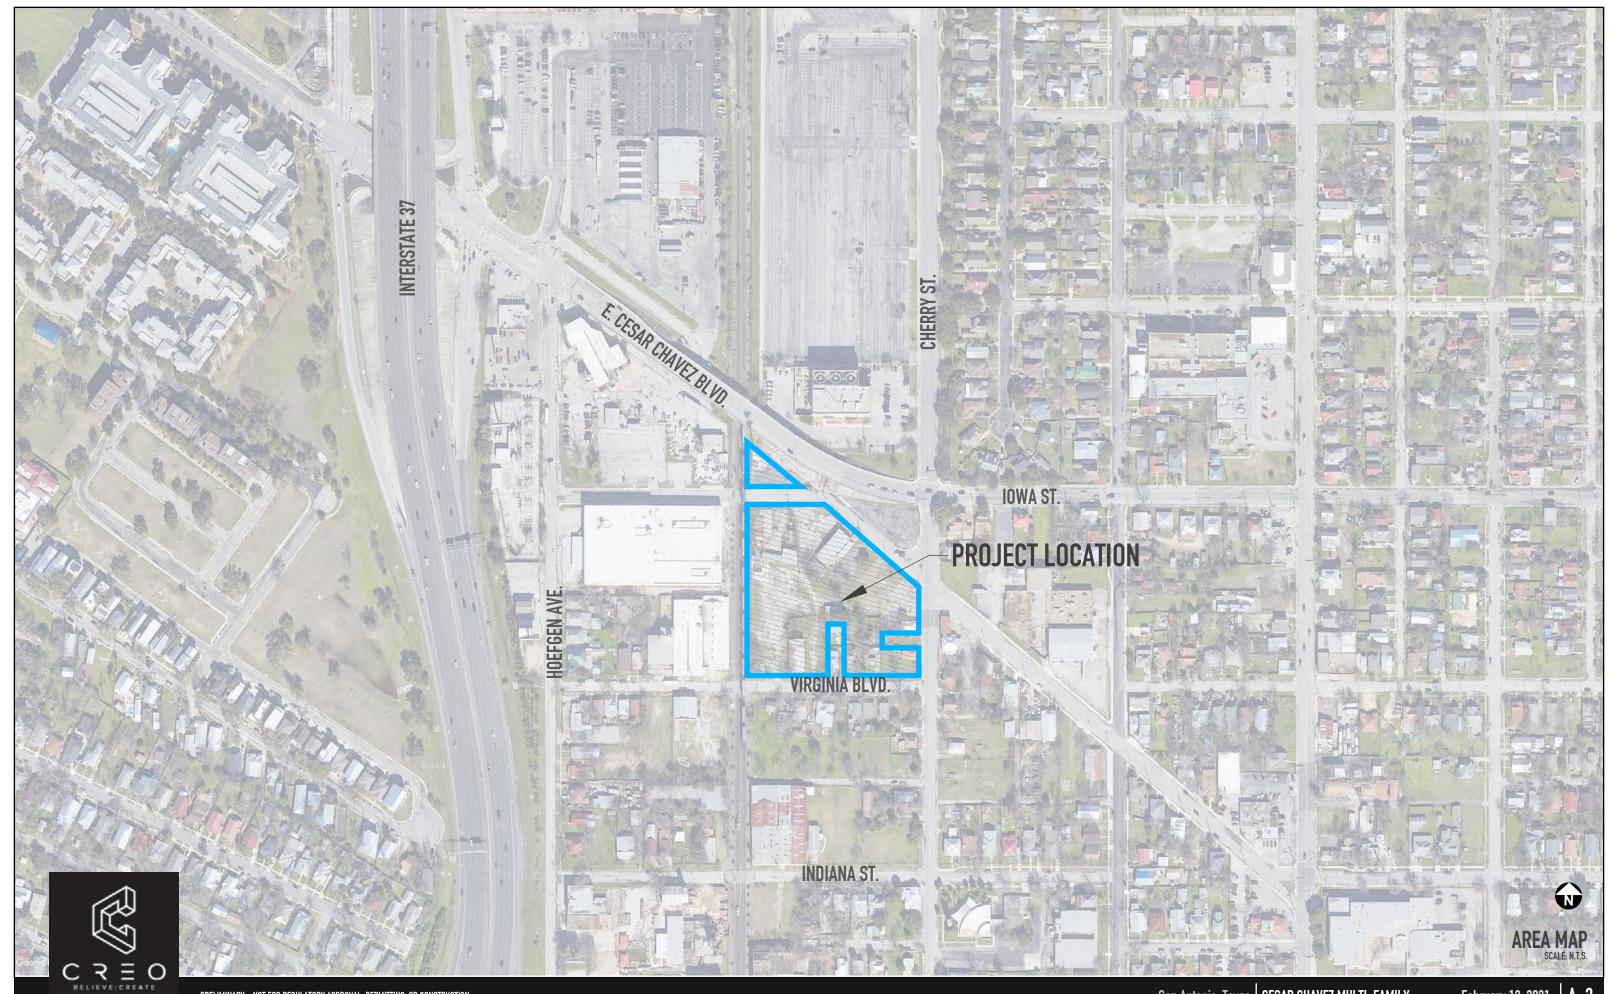

## Preliminary Design February 12, 2021

San Antonio, Texas 78210

NOT FOR REGULATORY APPROVAL, PERMITTING, OR CONSTRUCTION

San Antonio, Texas CESAR CHAVEZ MULTI-FAMILY

February 12, 2021 **A** 2

\*ALL AREAS SHOWN ARE GROSS AND APPROXIMATE