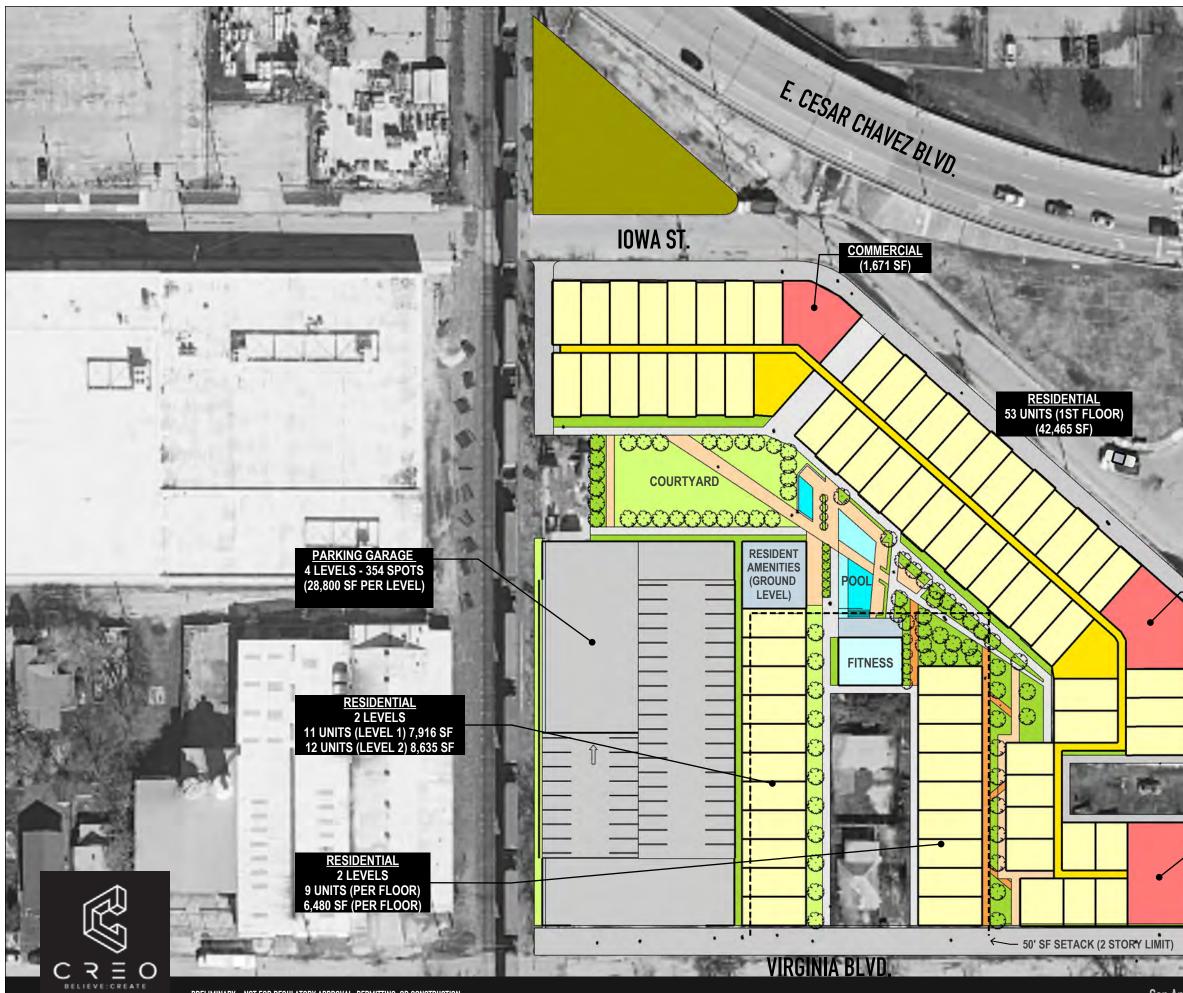

## **PROGRAM**:

RESIDENTIAL: 274,038 SF TOTAL 350 TOTAL UNITS

<u>PARKING:</u> 115,200 SF TOTAL 354 PARKING SPOTS

COMMERCIAL: 6,689 SF TOTAL

RESIDENT AMENTIES: 2,880 SF TOTAL

**\*\* CONCEPTUAL NOT FOR** CONSTRUCTION. DO YOUR OWN DUE DILEGENCE.

San Antonio, Texas CESAR CHAVEZ MULTI-FAMILY

COMMERCIAL (2,418 SF)

CHERRY ST.

COMMERCIAL (2,600 SF)

February 12, 2021 **A** 3

8-

\*ALL AREAS SHOWN ARE GROSS AND APPROXIMATE