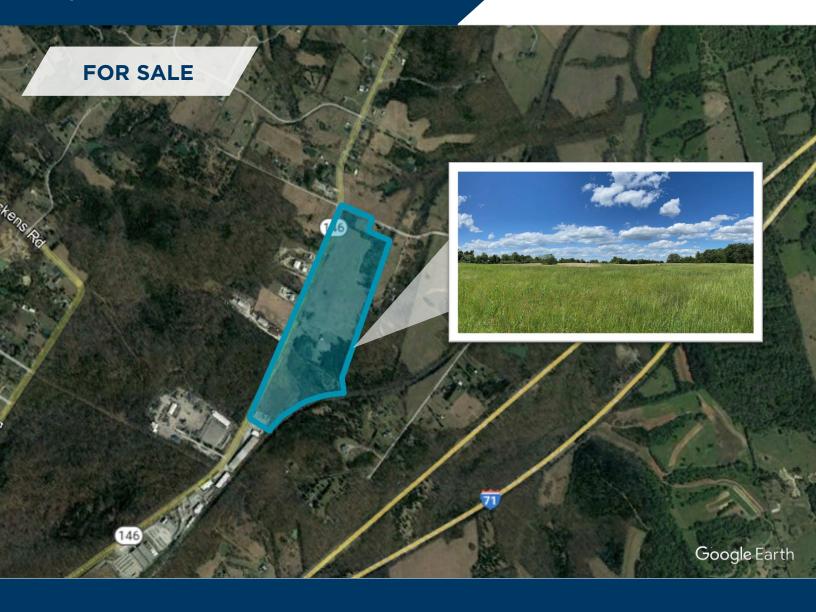

## 2910/3014 E HIGHWAY 146

LaGrange, KY 40031 38.425793, -85.343649 Coordinates +/- 56 Acres

+/- 56 AC

+/- 475,000 SF
POTENTIAL INDUSTRIAL
DEVELOPMENT

ZONED INDUSTRIAL FAST GROWING AREA

For more information, please contact: