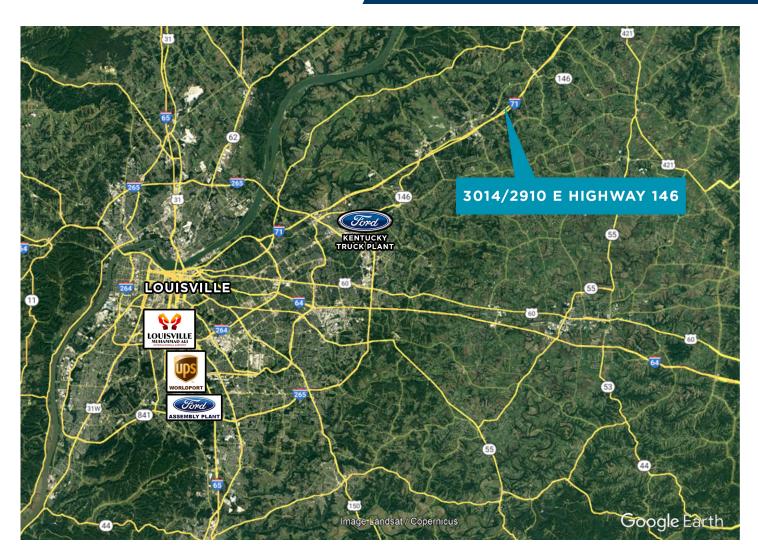

# **DRIVE TIMES**

#### **SITE TRANSPORTATION:**

1-71 - 3 miles

Ford KTP (Kentucky Truck Plant) - 21 miles

**UPS Worldport (including Muhammad Ali International Airport) - 32 miles** 

Ford LAP (Louisville Assembly Plant) - 35 miles