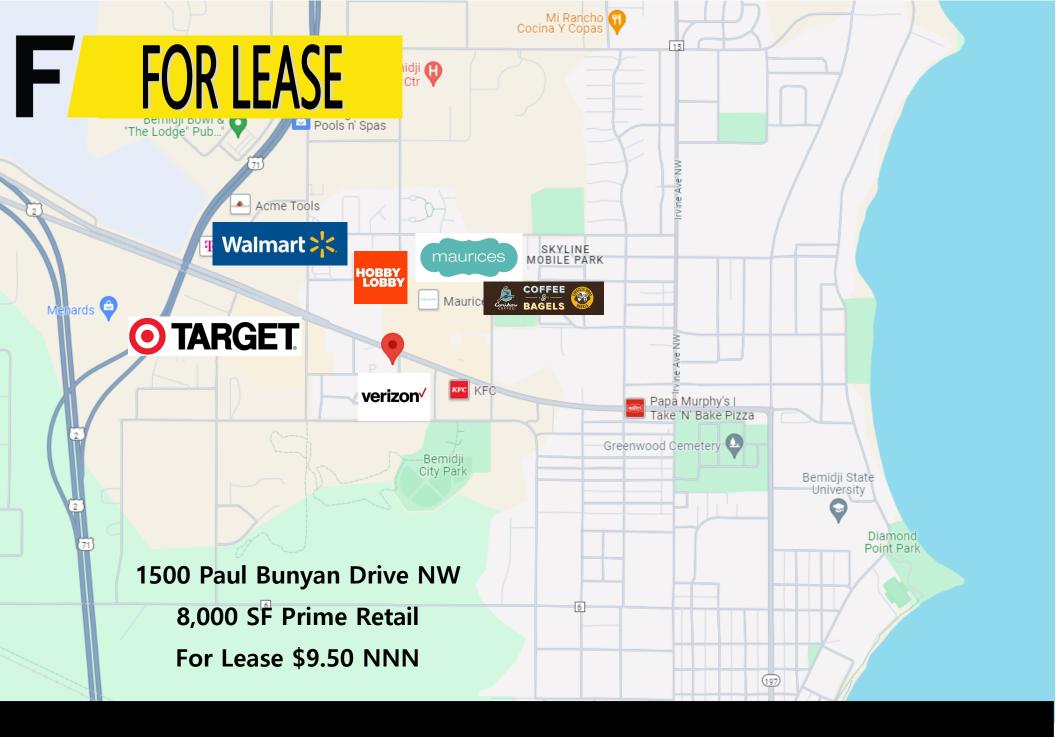

1500 Paul Bunyan Drive NW 8,000 SF Prime Retail For Lease \$9.50 NNN

Greg Follmer • Broker MN WI • 218.310.0013 • GregFollmer@gmail.com

230 East Superior Street • Duluth, Minnesota 55802 • Licensed in Minnesota and Wisconsin

## FOR LEASE

1500 Paul Bunyan Drive NW 8,000 SF Prime Retail For Lease \$9.50 NNN

Ready to occupy! Verizon anchored retail center with great access and parking. Full drive through lot with rear access and loading. Excellent building ownership with direct hands on support. Be at this Prime Site and be seen!!