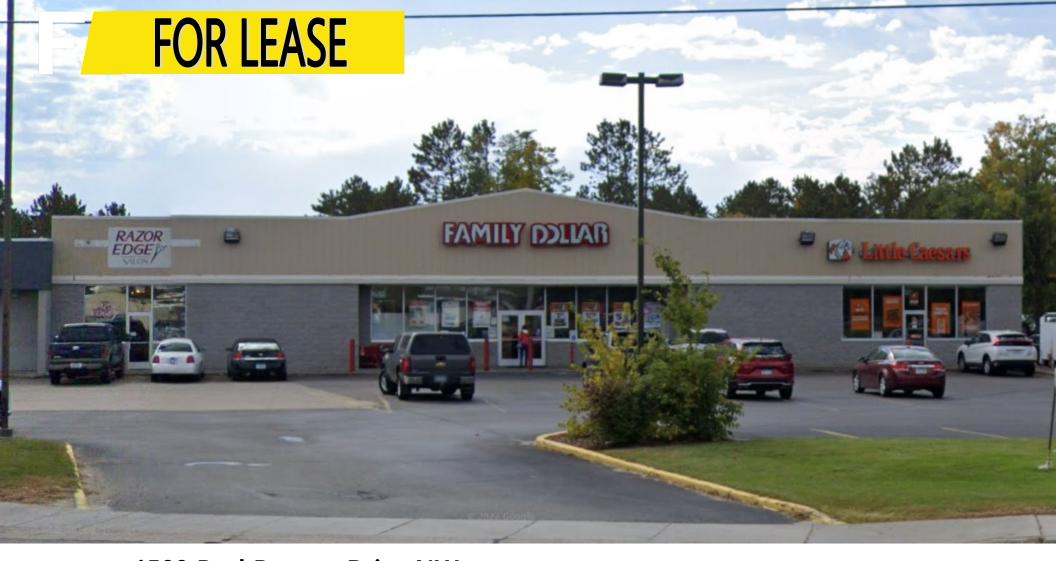

## FOR LEASE

1500 Paul Bunyan Drive NW 8,000 SF Prime Retail For Lease \$9.50 NNN

Ready to occupy! Verizon anchored retail center with great access and parking. Full drive through lot with rear access and loading. Excellent building ownership with direct hands on support. Be at this Prime Site and be seen!!