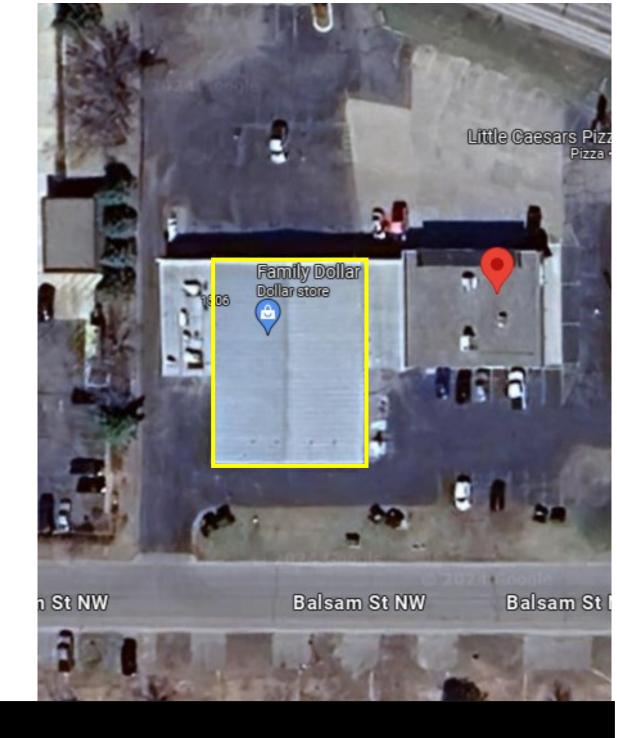

## FOR LEASE

1500 Paul Bunyan Drive NW 8,000 SF Prime Retail For Lease \$9.50 NNN

Ready to occupy! Verizon anchored retail center with great access and parking. Full drive through lot with rear access and loading. Excellent building ownership with direct hands on support. Be at this Prime Site and be seen!!