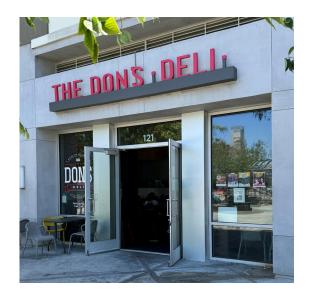

# **Property Highlights**

- + ±1,222 Square Feet
- + Built out Delicatessen
- + Prime location on Groundfloor of the Loft House Apartments (patio opens onto Plaza del Sol, adjacent to Downtown Sunnyvale CalTrain Station).
- + Great visibility, exposure and signage