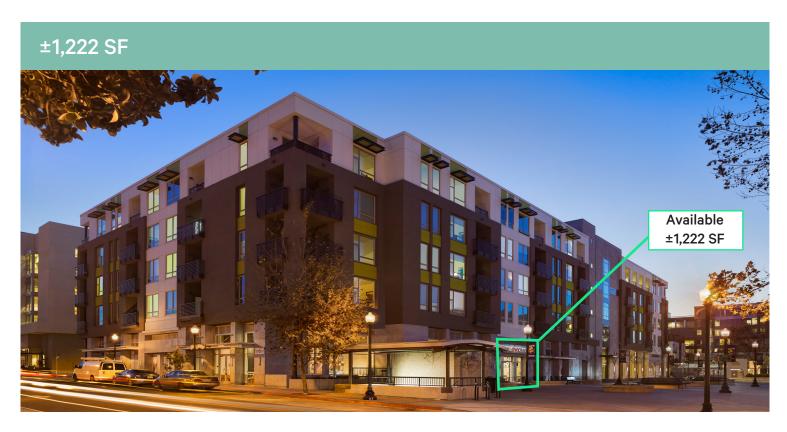

# **Property Highlights**

- + ±1,222 Square Feet
- + Built out Delicatessen
- + Prime location on Groundfloor of the Loft House Apartments (patio opens onto Plaza del Sol, adjacent to Downtown Sunnyvale CalTrain Station).
- + Great visibility, exposure and signage

- + Great outdoor patio and vast seating area
- + Co Tenants:
  - Sajj Mediterranean, Philz Coffee, Julie Q Salon, Vitality Bowls
- + Across the street from famous Murphy Street downtown Sunnyvale
- + Dual shaft for grease hood and grease waste pipe are available
- + 1 block from redeveloped City Line (Target, AMC Theaters, Ulta, and many more)
- + Asking rent is \$3.50 per sf NNN