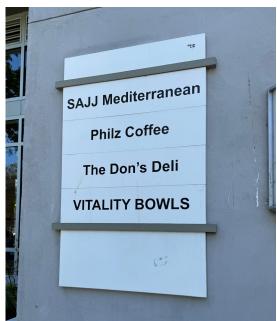

- + Great outdoor patio and vast seating area
- + Co Tenants:
  - Sajj Mediterranean, Philz Coffee, Julie Q Salon, Vitality Bowls
- + Across the street from famous Murphy Street downtown Sunnyvale
- + Dual shaft for grease hood and grease waste pipe are available
- + 1 block from redeveloped City Line (Target, AMC Theaters, Ulta, and many more)
- + Asking rent is \$3.50 per sf NNN