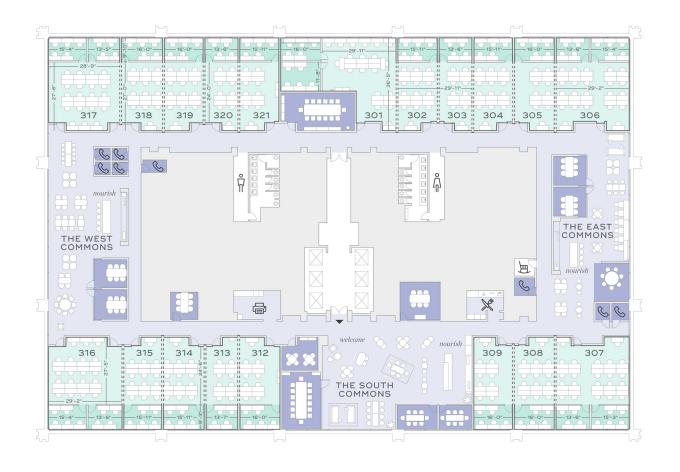

## Floorplan & Capacities

## ONE LIBERTY PLAZA

| WorkSuite     | Square Feet | Capacity |
|---------------|-------------|----------|
| WorkSuite 301 | 1,241′      | 30       |
| WorkSuite 302 | 587′        | 14       |
| WorkSuite 303 | 587′        | 14       |
| WorkSuite 304 | 587′        | 14       |
| WorkSuite 305 | 593′        | 14       |
| WorkSuite 306 | 1,090′      | 29       |
| WorkSuite 307 | 1,070′      | 29       |
| WorkSuite 308 | 587′        | 14       |
| WorkSuite 309 | 586′        | 14       |
| WorkSuite 312 | 581′        | 14       |
|               |             |          |

| WorkSuite     | Square Feet | Capacity |
|---------------|-------------|----------|
| WorkSuite 313 | 492′        | 12       |
| WorkSuite 314 | 586′        | 14       |
| WorkSuite 315 | 588′        | 14       |
| WorkSuite 316 | 1,075′      | 29       |
| WorkSuite 317 | 1,087′      | 28       |
| WorkSuite 318 | 590′        | 14       |
| WorkSuite 319 | 590′        | 14       |
| WorkSuite 320 | 493′        | 12       |
| WorkSuite 321 | 591′        | 14       |
|               |             |          |

| Common Space         | Square Feet | Capacity |
|----------------------|-------------|----------|
| The South<br>Commons | 1,960′      | 34       |
| The West<br>Commons  | 1,673′      | 12       |
| The East<br>Commons  | 1,420′      | 66       |