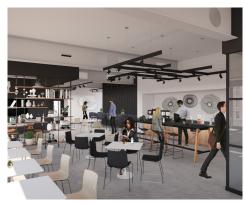

45,000

TOTAL SQ FT

Convene at One Liberty Plaza is a professional space with tailored, furnished work suites, on-demand meeting spaces, and membership-based work areas. It sits in one of the city's first skyscrapers, conveniently located in Downtown New York City. Convene provides an upscale work environment that's designed to maximize comfort, productivity, and collaboration.

10GB HIGH-

RESERVABLE
MEETING SPACE

OFFICE SUPPLIES

COMMUNITY

AREAS

ON-SITE GOURMET CATERING

PRIVATE STORAGE

UNLIMITED ON-SITE DRINKS AND SNACKS