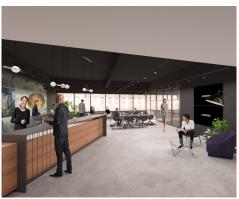

45,000

TOTAL SQ FT

Convene at One Liberty Plaza is a professional space with tailored, furnished work suites, on-demand meeting spaces, and membership-based work areas. It sits in one of the city's first skyscrapers, conveniently located in Downtown New York City. Convene provides an upscale work environment that's designed to maximize comfort, productivity, and collaboration.

10GB HIGH-

RESERVABLE
MEETING SPACE

OFFICE SUPPLIES

COMMUNITY

AREAS

ON-SITE GOURMET CATERING

PRIVATE STORAGE

UNLIMITED ON-SITE DRINKS AND SNACKS