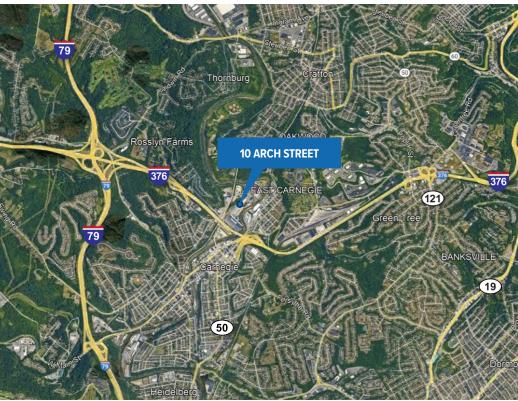

#### **LOCATION HIGHLIGHTS**

- Excellent proximity to I-376 and I-79
- 13 miles / 15 minutes to the Pittsburgh International Airport
- 6 miles / 10 minutes to Downtown Pittsburgh
- In close proximity to numerous manufacturing and logistics facilities

### **KEY HIGHWAY DISTANCES**

- Approximately 1 mile to I-376
- Approximately 3 miles to I-79
- 13 miles to the Pittsburgh International Airport
- 6 miles to Downtown Pittsburgh

CARNEGIE (ROSSLYN FARMS), PA 15106 | ALLEGHENY COUNTY