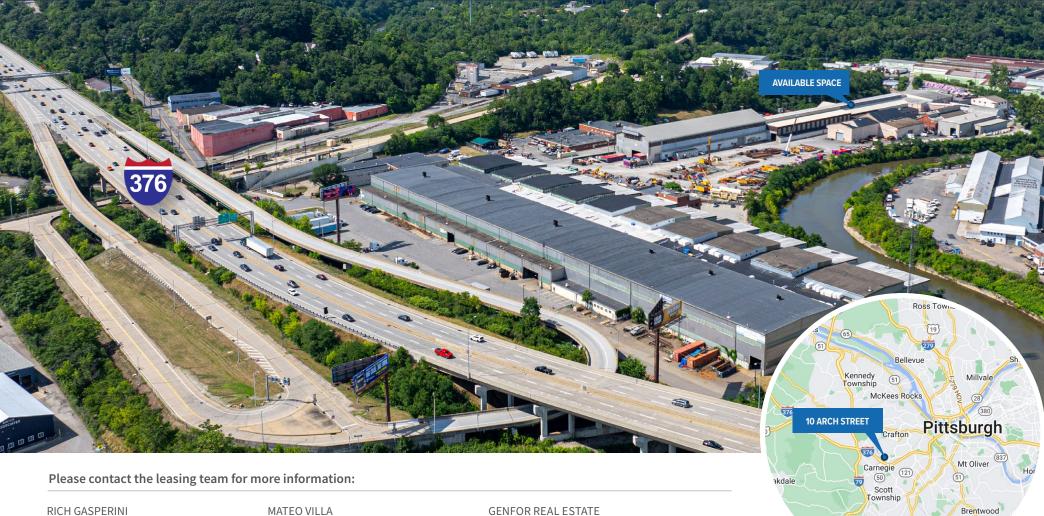

**LOCATION** 

STRATEGIC INDUSTRIAL & LOGISTICS LOCATION

CARNEGIE (ROSSLYN FARMS), PA 15106 | ALLEGHENY COUNTY

### **KEY HIGHWAY DISTANCES**

- Approximately 1 mile to I-376
- Approximately 3 miles to I-79
- 13 miles to the Pittsburgh International Airport
- 6 miles to Downtown Pittsburgh

CARNEGIE (ROSSLYN FARMS), PA 15106 | ALLEGHENY COUNTY

CARNEGIE (ROSSLYN FARMS), PA 15106 | ALLEGHENY COUNTY

53,805 SF **AVAILABLE FOR LEASE** 

**CRANE SERVED** 

FOR MORE INFORMATION:

RICH GASPERINI rgasperini@genforrealestate.com D 412.564.0752 | C 412.651.6888

MATEO VILLA mvilla@genforrealestate.com D 412.564.0754 | C 412.715.3454

CARNEGIE (ROSSLYN FARMS), PA 15106 | ALLEGHENY COUNTY