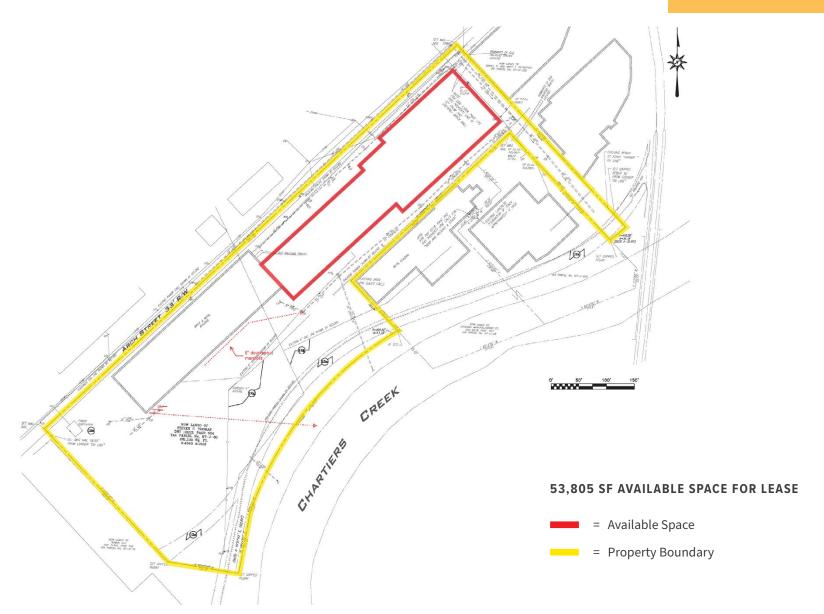

#### **SITE PLAN**

53,805 SF CRANE-SERVED INDUSTRIAL SPACE AVAILABLE

CARNEGIE (ROSSLYN FARMS), PA 15106 | ALLEGHENY COUNTY

rgasperini@genforrealestate.com D 412.564.0752 | C 412.651.6888

CONNOR JANGRO cjangro@genforrealestate.com D 412.564.0776 | C 412.805.7064 MATEO VILLA mvilla@genforrealestate.com D 412.564.0754 | C 412.715.3454 GENFOR REAL ESTATE One Altoona Place, Suite 2A Pittsburgh, PA 15228 Office: 412.564.0750 www.genforrealestate.com

#### **PROPERTY OVERVIEW**

| TOTAL SF     | Approximately 86,000 SF                    |
|--------------|--------------------------------------------|
| AVAILABLE SF | 53,805 SF                                  |
| SITE SIZE    | 5.7 Acres                                  |
| ZONING       | I-1 General Industrial District            |
| LOCATION     | Borough of Rosslyn Farms, Allegheny County |

#### **AVAILABLE SPACE**

| AVAILABLE SF   | 53,805 SF                                                                              |
|----------------|----------------------------------------------------------------------------------------|
| OFFICE SPACE   | 4,600 SF of private offices, conference rooms, break rooms, locker room, and restrooms |
| COLUMN SPACING | 90' typical bay spacing                                                                |
| CLEAR HEIGHT   | 17' under hook, 23.5' under beam                                                       |
| DRIVE-IN DOORS | Four (4) drive-in doors                                                                |
| CRANES         | Five (5) 5-ton cranes                                                                  |
| WAREHOUSE HVAC | Radiant heat in the warehouse space                                                    |
| LIGHTING       | LED                                                                                    |
| POWER          | 480v, 3-Phase                                                                          |
| FLOOR SLAB     | Reinforced concrete                                                                    |
| ROOF           | Metal                                                                                  |
|                |                                                                                        |