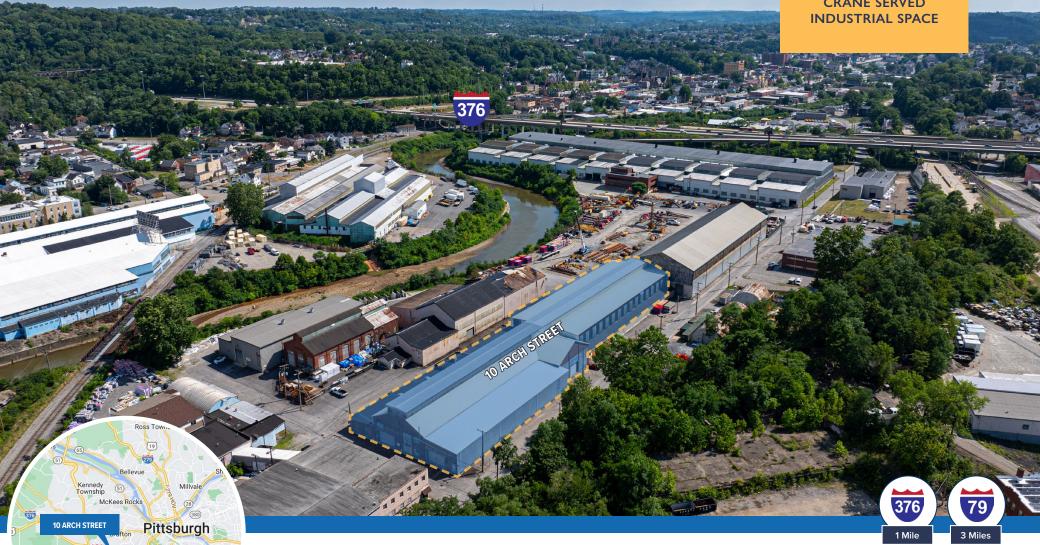

CARNEGIE (ROSSLYN FARMS), PA 15106 | ALLEGHENY COUNTY

53,805 SF **AVAILABLE FOR LEASE** 

**CRANE SERVED** 

FOR MORE INFORMATION:

RICH GASPERINI rgasperini@genforrealestate.com D 412.564.0752 | C 412.651.6888

### **KEY HIGHWAY DISTANCES**

- Approximately 1 mile to I-376
- Approximately 3 miles to I-79
- 13 miles to the Pittsburgh International Airport
- 6 miles to Downtown Pittsburgh

CARNEGIE (ROSSLYN FARMS), PA 15106 | ALLEGHENY COUNTY

#### **SITE PLAN**

53,805 SF CRANE-SERVED INDUSTRIAL SPACE AVAILABLE

CARNEGIE (ROSSLYN FARMS), PA 15106 | ALLEGHENY COUNTY

rgasperini@genforrealestate.com D 412.564.0752 | C 412.651.6888

CONNOR JANGRO cjangro@genforrealestate.com D 412.564.0776 | C 412.805.7064 MATEO VILLA mvilla@genforrealestate.com D 412.564.0754 | C 412.715.3454 GENFOR REAL ESTATE One Altoona Place, Suite 2A Pittsburgh, PA 15228 Office: 412.564.0750 www.genforrealestate.com