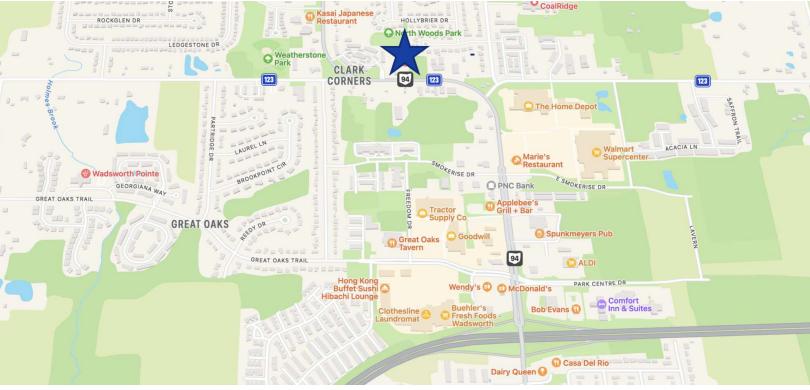

1255 HIGH ST., WADSWORTH, OH 44281

#### PROPERTY HIGHLIGHTS

- New Construction CLASS A OFFICE on High Traffic Street
- Up to 7,000 SF Available
- 6 potential office suites ranging from 496 SF to 2127 SF (All of which are currently contiguous)
- · Build to Suit with Room for Imagination
- Access to Multiple Freeways
- Executive and Employee Housing Nearby
- · Convenient Location to Retail and Business Amenities
- · Ready for Tenants NOW!