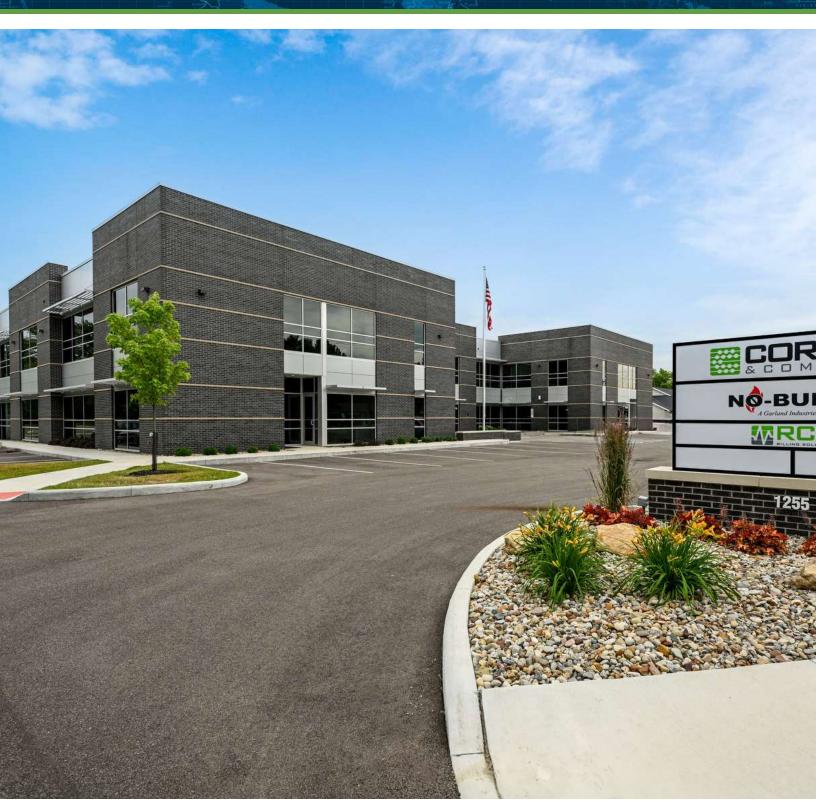

1255 HIGH ST., WADSWORTH, OH 44281

#### PROPERTY HIGHLIGHTS

- New Construction CLASS A OFFICE on High Traffic Street
- Up to 7,000 SF Available
- 6 potential office suites ranging from 496 SF to 2127 SF (All of which are currently contiguous)
- · Build to Suit with Room for Imagination
- Access to Multiple Freeways
- Executive and Employee Housing Nearby
- · Convenient Location to Retail and Business Amenities
- · Ready for Tenants NOW!

#### **OFFERING SUMMARY**

| Lease Rate:    | \$20.00 - 24.00 SF/yr (MG) |
|----------------|----------------------------|
| Available SF:  | 1,500 - 7,677 SF           |
| Lot Size:      | 2.042 Acres                |
| Building Size: | 31.000 SF                  |