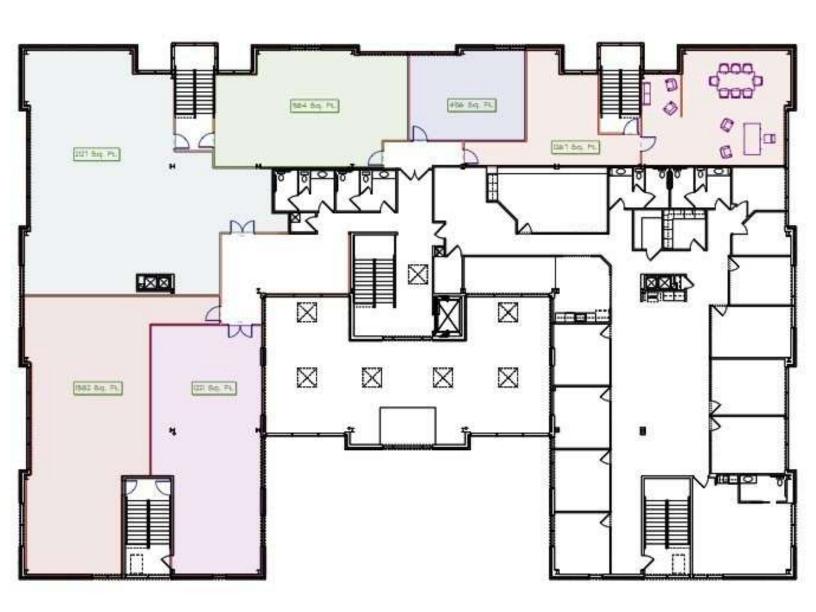

#### PROPERTY HIGHLIGHTS

- New Construction CLASS A OFFICE on High Traffic Street
- Up to 7,000 SF Available
- 6 potential office suites ranging from 496 SF to 2127 SF (All of which are currently contiguous)
- · Build to Suit with Room for Imagination
- Access to Multiple Freeways
- Executive and Employee Housing Nearby
- · Convenient Location to Retail and Business Amenities
- · Ready for Tenants NOW!

#### **OFFERING SUMMARY**

| Lease Rate:    | \$20.00 - 24.00 SF/yr (MG) |
|----------------|----------------------------|
| Available SF:  | 1,500 - 7,677 SF           |
| Lot Size:      | 2.042 Acres                |
| Building Size: | 31.000 SF                  |