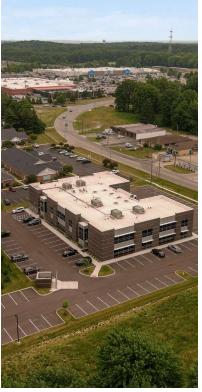

1255 HIGH ST., WADSWORTH, OH 44281

#### **OFFERING SUMMARY**

| Lease Rate:    | \$20.00 - 24.00 SF/yr (MG) |
|----------------|----------------------------|
| Available SF:  | 1,500 - 7,677 SF           |
| Lot Size:      | 2.042 Acres                |
| Building Size: | 31.000 SF                  |