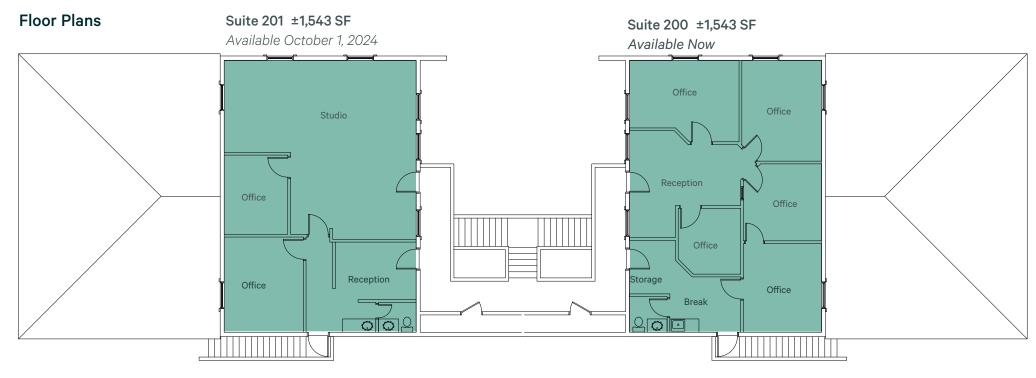

## **Property Highlights**

- + Suite 200
  - ±1,543 SF
  - available now
- + Suite 201
  - ±1,543 SF
  - available 10/1/2024
- + Building size
  - ±8,302 SF

- + Walk up access to suites
- + Monument signage
- + Plenty of parking
- + Rental Rate \$22.00/SF Modified Gross tenant pays electric and janitorial
- + Excellent Tempe location
- + Easy access from Loop 101, US-60, and I-10
- + High Traffic Counts
  Guadalupe Rd ±19,054 VPD
  McClintock Dr ±25,488 VPD
  Source: MPSI 2022
- + Several shopping centers within walking distance provide a variety of dining and retail amenities
- + Some amenities in the area include; Trader Joe's,
  Fry's, Starbucks, Rubios, Einstein Bros Bagels, Taco
  Bell, Walgreen's, PetsMart, Pizza Hut and Panda
  Express