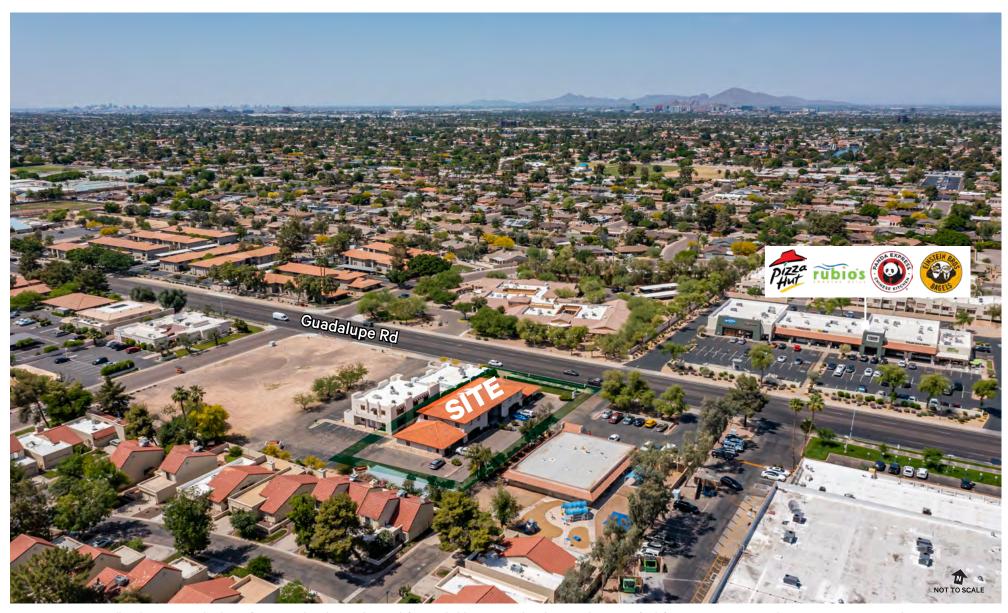

## **Property Highlights**

- + Suite 200
  - ±1,543 SF
  - available now
- + Suite 201
  - ±1,543 SF
  - available 10/1/2024
- + Building size
  - ±8,302 SF

- + Walk up access to suites
- + Monument signage
- + Plenty of parking
- + Rental Rate \$22.00/SF Modified Gross tenant pays electric and janitorial
- + Excellent Tempe location
- + Easy access from Loop 101, US-60, and I-10
- + High Traffic Counts
  Guadalupe Rd ±19,054 VPD
  McClintock Dr ±25,488 VPD
  Source: MPSI 2022
- + Several shopping centers within walking distance provide a variety of dining and retail amenities
- + Some amenities in the area include; Trader Joe's,
  Fry's, Starbucks, Rubios, Einstein Bros Bagels, Taco
  Bell, Walgreen's, PetsMart, Pizza Hut and Panda
  Express

## **Property Photos**

Tempe, AZ 85283

© 2024 CBRE, Inc. All rights reserved. This information has been obtained from reliable sources but has not been verified for accuracy or completeness. CBRE, Inc. makes no guarantee, representation, or warranty and accepts no responsibility or liability for the accuracy, completeness, or reliability of the information contained herein. You should conduct a careful, independent investigation of the property and verify all information. Any reliance on this information is solely at your own risk. CBRE and the CBRE logo are service marks of CBRE, Inc. All other marks displayed on this document are the property of their respective owners, and the use of such marks does not imply any affiliation with or endorsement of CBRE. Photos herein are the property of their respective owners. Use of these images without the express written consent of the owner is prohibited.