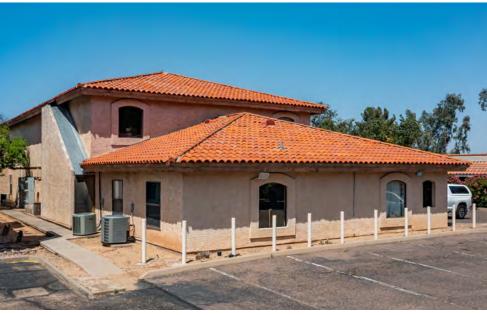

SF
  - available now
- + Suite 201
  - ±1,543 SF
  - available 10/1/2024
- + Building size
  - ±8,302 SF

- + Walk up access to suites
- + Monument signage
- + Plenty of parking
- + Rental Rate \$22.00/SF Modified Gross tenant pays electric and janitorial
- + Excellent Tempe location
- + Easy access from Loop 101, US-60, and I-10
- + High Traffic Counts
  Guadalupe Rd ±19,054 VPD
  McClintock Dr ±25,488 VPD
  Source: MPSI 2022
- + Several shopping centers within walking distance provide a variety of dining and retail amenities
- + Some amenities in the area include; Trader Joe's,
  Fry's, Starbucks, Rubios, Einstein Bros Bagels, Taco
  Bell, Walgreen's, PetsMart, Pizza Hut and Panda
  Express







Tempe, AZ 85283



Suite Photos Suite 201 Suite 200











## **Property Photos**











Tempe, AZ 85283



© 2024 CBRE, Inc. All rights reserved. This information has been obtained from reliable sources but has not been verified for accuracy or completeness. CBRE, Inc. makes no guarantee, representation, or warranty and accepts no responsibility or liability for the accuracy, completeness, or reliability of the information contained herein. You should conduct a careful, independent investigation of the property and verify all information. Any reliance on this information is solely at your own risk. CBRE and the CBRE logo are service marks of CBRE, Inc. All other marks displayed on this document are the property of their respective owners, and the use of such marks does not imply any affiliation with or endorsement of CBRE. Photos herein are the property of their respect