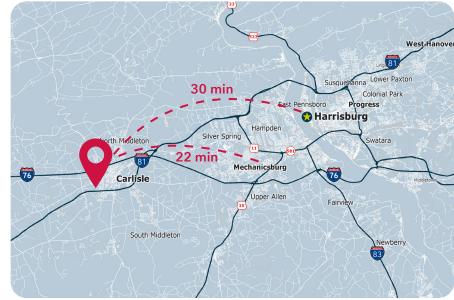

#### EXIT 44's Only Dedicated Trailer Lot

Lee & Associates of Eastern Pennsylvania LLC

220 W. Germantown Pike, Suite 200, Plymouth Meeting, PA 19462 USA 610.400.0499 | lee-associates.com/easternpa