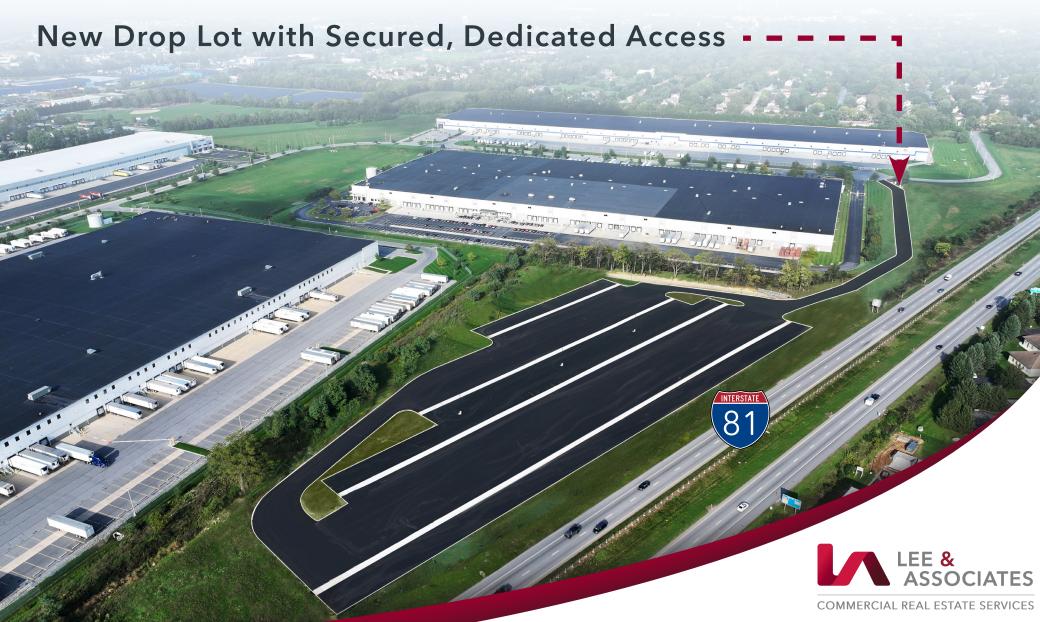

210 Trailer Spots

Minimum 50 Spaces

High I-81 Visibility

## FOR LEASE | NEW TRAILER LOT

#### EXIT 44's Only Dedicated Trailer Lot

Lee & Associates of Eastern Pennsylvania LLC

220 W. Germantown Pike, Suite 200, Plymouth Meeting, PA 19462 USA 610.400.0499 | lee-associates.com/easternpa