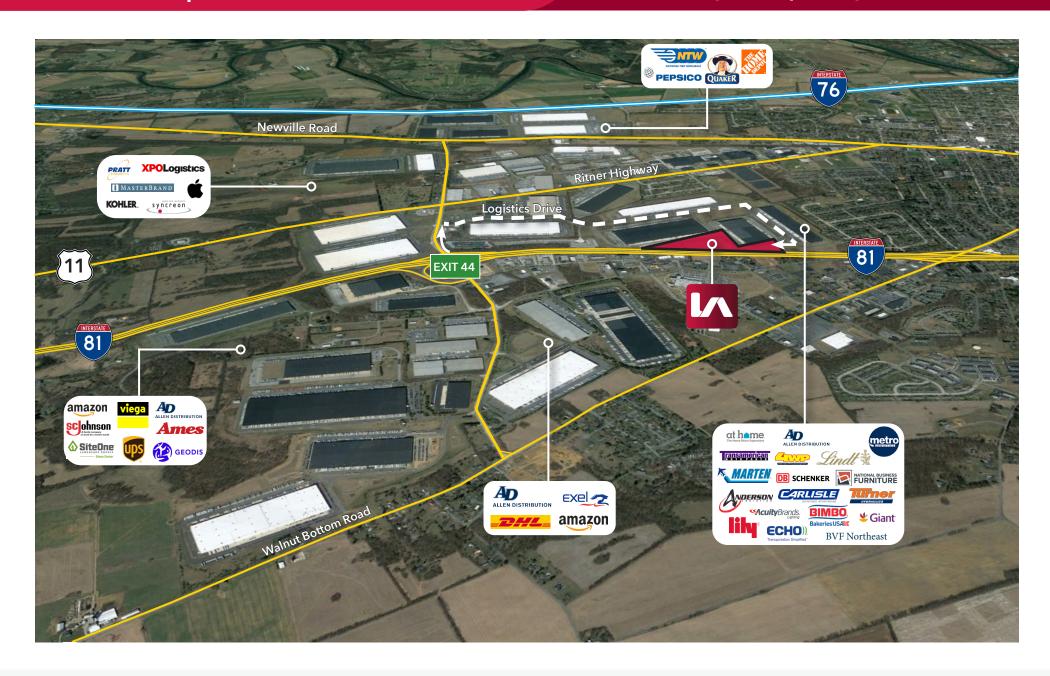

#### EXIT 44's Only Dedicated Trailer Lot

Lee & Associates of Eastern Pennsylvania LLC

220 W. Germantown Pike, Suite 200, Plymouth Meeting, PA 19462 USA 610.400.0499 | lee-associates.com/easternpa