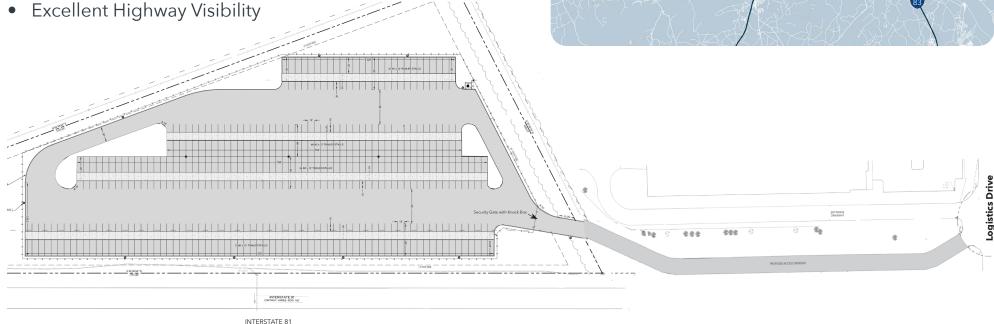

210 Trailer Spots

Minimum 50 Spaces

High I-81 Visibility

#### Best-In-Class Design

- Remote Electronic Access
- Full Circulation
- LED Site lighting

- Fully Paved & Fenced
- Professionally Managed

#### EXIT 44's Only Dedicated Trailer Lot

Lee & Associates of Eastern Pennsylvania LLC

220 W. Germantown Pike, Suite 200, Plymouth Meeting, PA 19462 USA 610.400.0499 | lee-associates.com/easternpa