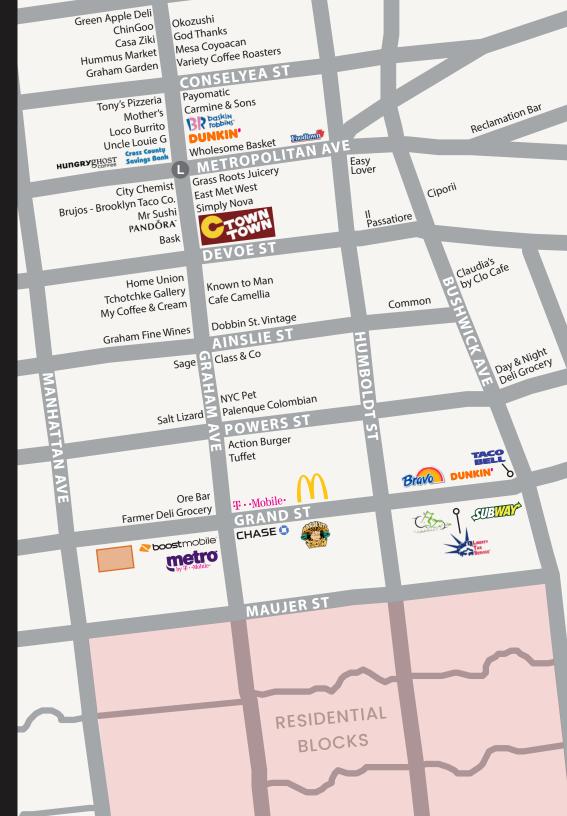

# **PROPERTY HIGHLIGHTS**

- Space includes small private garden and exclusive basement use
- · All uses considered
- Vanilla box condition
- High foot traffic area
- Dense residential neighborhood
- Neighbors include: C Town Supermarket, McDonald's, T-Mobile, Bravo Supermarket, Subway, Chase bank, Boost Mobile, Liberty Tax, Dunkin', Taco Bell, Absolute Power Gym, & more!