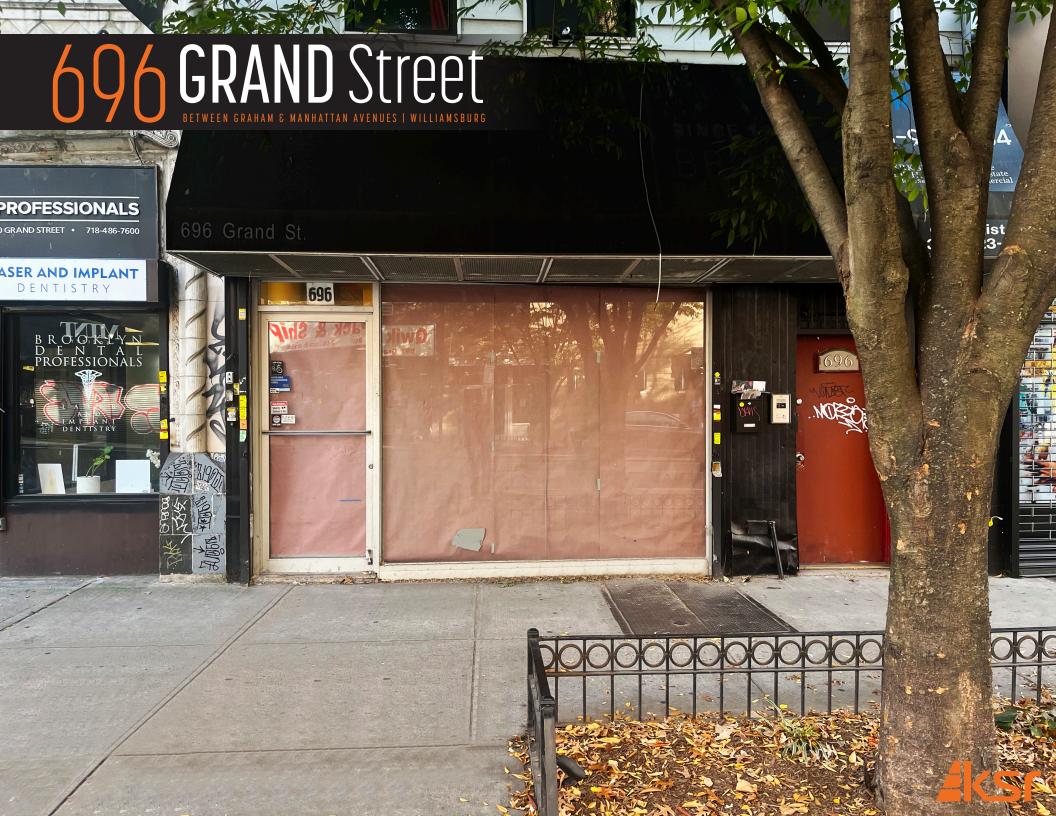

# 696 GRAND Street

# **PROPERTY HIGHLIGHTS**

- Space includes small private garden and exclusive basement use
- · All uses considered
- Vanilla box condition
- High foot traffic area
- Dense residential neighborhood
- Neighbors include: C Town Supermarket, McDonald's, T-Mobile, Bravo Supermarket, Subway, Chase bank, Boost Mobile, Liberty Tax, Dunkin', Taco Bell, Absolute Power Gym, & more!

### SIZE

1,456 SF Ground Floor + Basement

FRONTAGE 14'

**CEILING HEIGHT** 10'