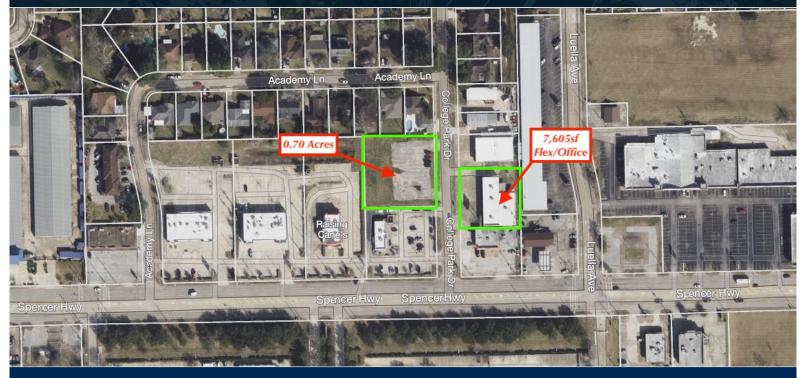

## 5003 College Park Dr, Deer Park TX, 77536

- 7,605sf Office/Flex Space Recently Renovated
- Concrete Construction on 21,750sf of Land
- Additional 0.70 Acre Tract Across the Street Included in Sale
- Flexible Layout for Multiple Uses
  - Reception Area
  - Conference Room
  - Kitchen
  - Private Offices
- Across the Street from San Jacinto College, Starbucks, Discount Tire, & othe rMajor Retailers
- Billboard included for Owner/Tenant Advertising
- Possible Conversion to Warehouse Space
- Click Here for Virtual Walk Through