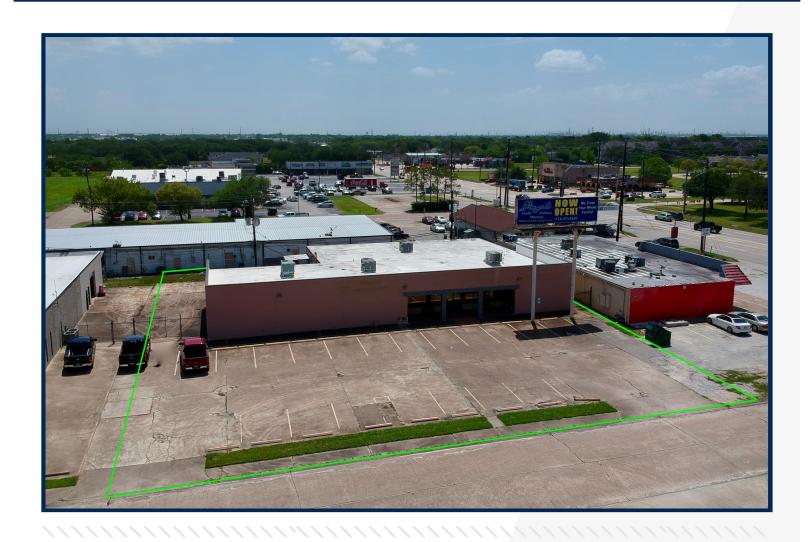

## 5003 College Park Dr, Deer Park TX, 77536

- 7,605sf Office/Flex Space Recently Renovated
- Concrete Construction on 21,750sf of Land
- Additional 0.70 Acre Tract Across the Street Included in Sale
- Flexible Layout for Multiple Uses
  - Reception Area
  - Conference Room
  - Kitchen
  - Private Offices
- Across the Street from San Jacinto College, Starbucks, Discount Tire, & othe rMajor Retailers
- Billboard included for Owner/Tenant Advertising
- Possible Conversion to Warehouse Space
- Click Here for Virtual Walk Through