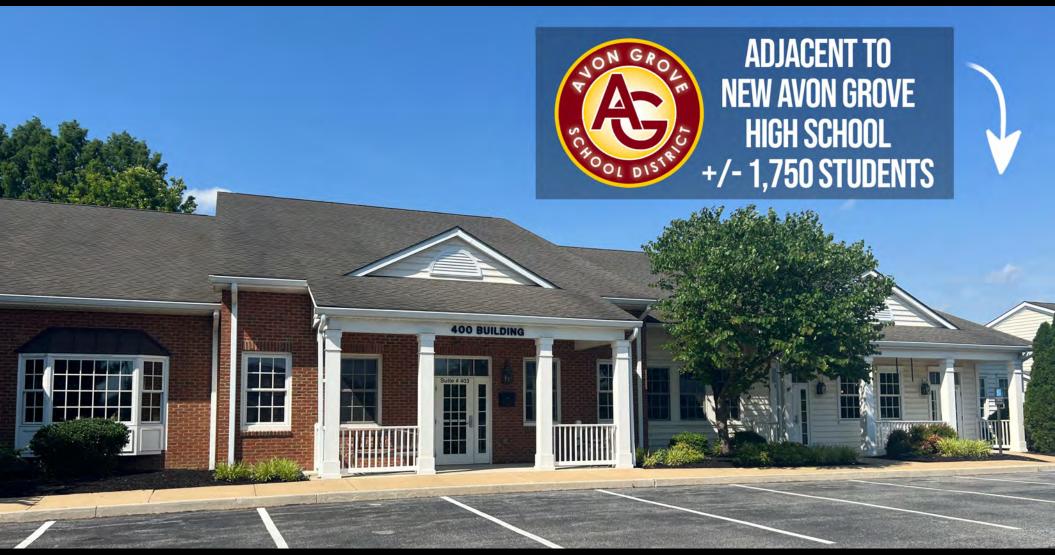

### AVAILABLE: <u>Suite 401</u>

+/- 2,558 SF

- Retail/Office Space
- Turnkey Fully Fit-Out Salon Space with all FF&E Included
- Walking Distance to the New Avon Grove High School

\$16 PER SF PLUS UTILITIES

### Welcome To JENNERS COMMONS

- **Excellent Pylon Signage Opportunity**
- Great Visibility from Baltimore Pike
- Directly at Entrance to new high school with 1,750 students
- Close Proximity to major thoroughfares Rt. 796 and Rt. 1
- Co-Tenanted with other Retail/Office users