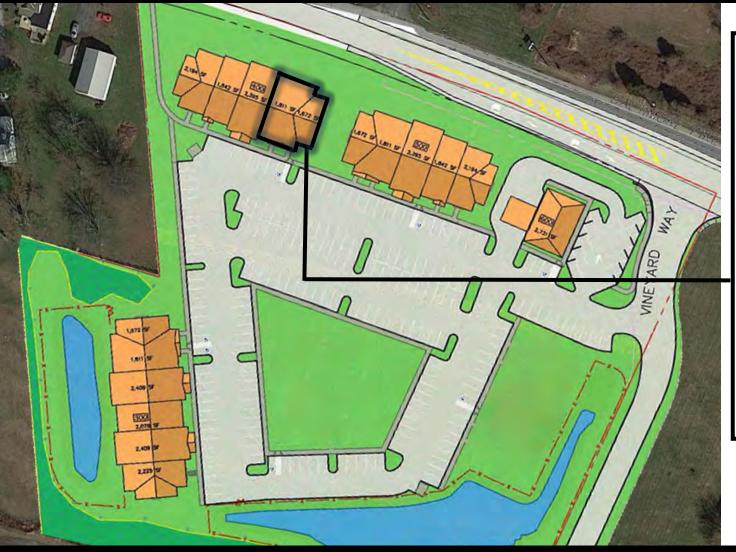

### Suite 401 PROPERTY FEATURES

Suite 401 (+/- 2,558 SF)

- Turnkey Fully Fit-Out Salon Space with all FF&E included
- Multiple Kitchenettes and Restrooms
- Font Desk / Reception
- Abundant Natural Light
- Updated finishes with LVP Flooring throughout
- Ample On-Site Shared Parking
- Walking distance to the new Avon Grove High School

### Welcome To JENNERS COMMONS

- **Excellent Pylon Signage Opportunity**
- Great Visibility from Baltimore Pike
- Directly at Entrance to new high school with 1,750 students
- Close Proximity to major thoroughfares Rt. 796 and Rt. 1
- Co-Tenanted with other Retail/Office users