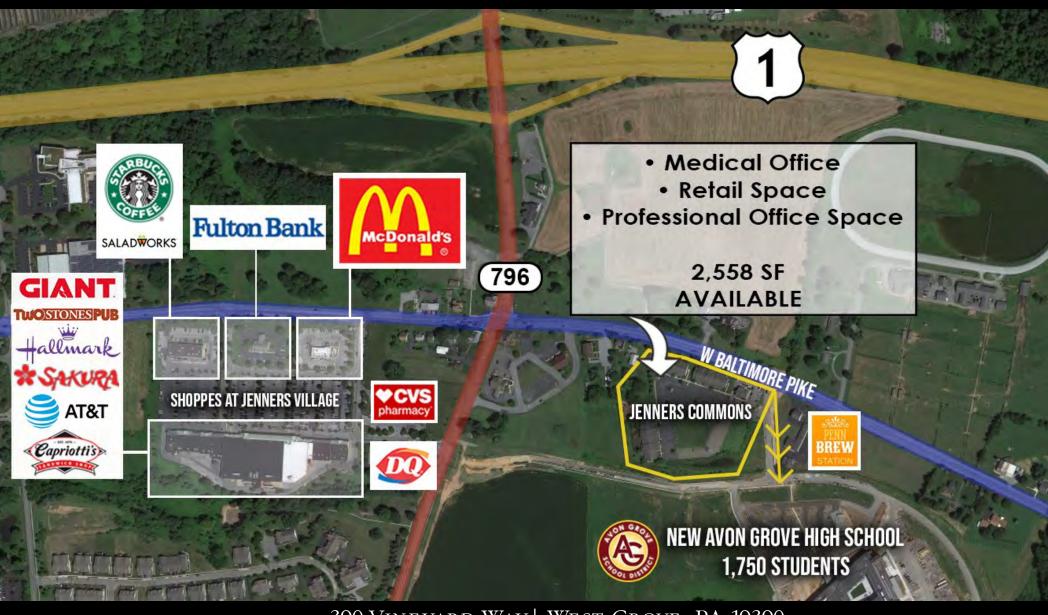

### AVAILABLE: <u>Suite 401</u>

+/- 2,558 SF

- Retail/Office Space
- Turnkey Fully Fit-Out Salon Space with all FF&E Included
- Walking Distance to the New Avon Grove High School

\$16 PER SF PLUS UTILITIES

## WHAT'S HAPPENING IN THE AREA

390 Vineyard Way | West Grove, PA 19390