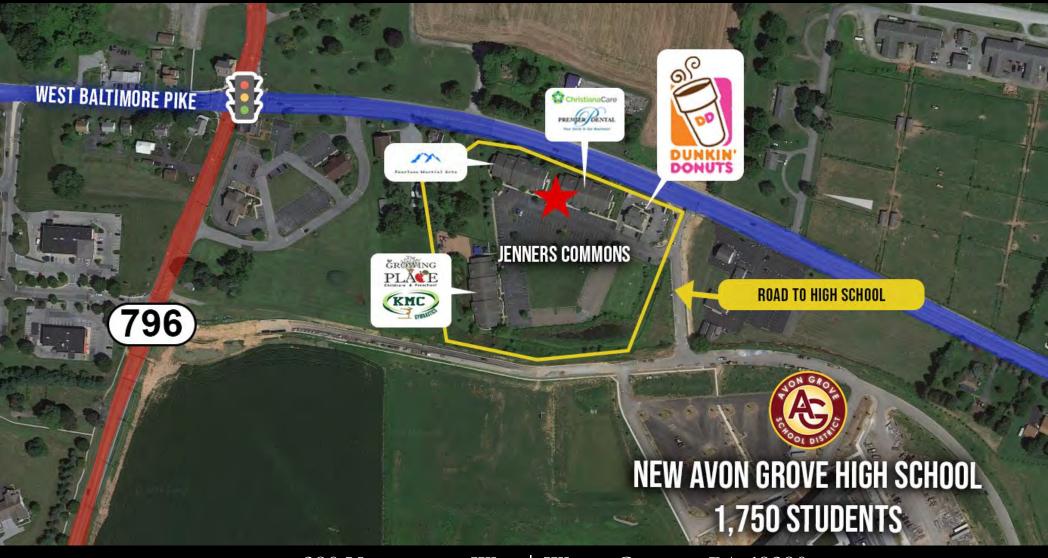

### Welcome To JENNERS COMMONS

- **Excellent Pylon Signage Opportunity**
- Great Visibility from Baltimore Pike
- Directly at Entrance to new high school with 1,750 students
- Close Proximity to major thoroughfares Rt. 796 and Rt. 1
- Co-Tenanted with other Retail/Office users

**Anchor Tenants include:** 

390 Vineyard Way | West Grove, PA 19390