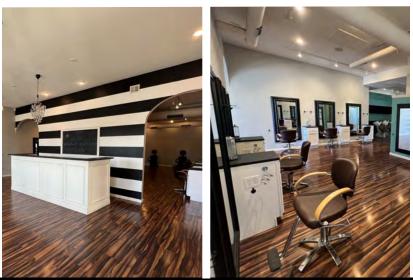

### AVAILABLE: <u>Suite 401</u>

+/- 2,558 SF

- Retail/Office Space
- Turnkey Fully Fit-Out Salon Space with all FF&E Included
- Walking Distance to the New Avon Grove High School

\$16 PER SF PLUS UTILITIES

### Suite 401 PROPERTY FEATURES

Suite 401 (+/- 2,558 SF)

- Turnkey Fully Fit-Out Salon Space with all FF&E included
- Multiple Kitchenettes and Restrooms
- Font Desk / Reception
- Abundant Natural Light
- Updated finishes with LVP Flooring throughout
- Ample On-Site Shared Parking
- Walking distance to the new Avon Grove High School