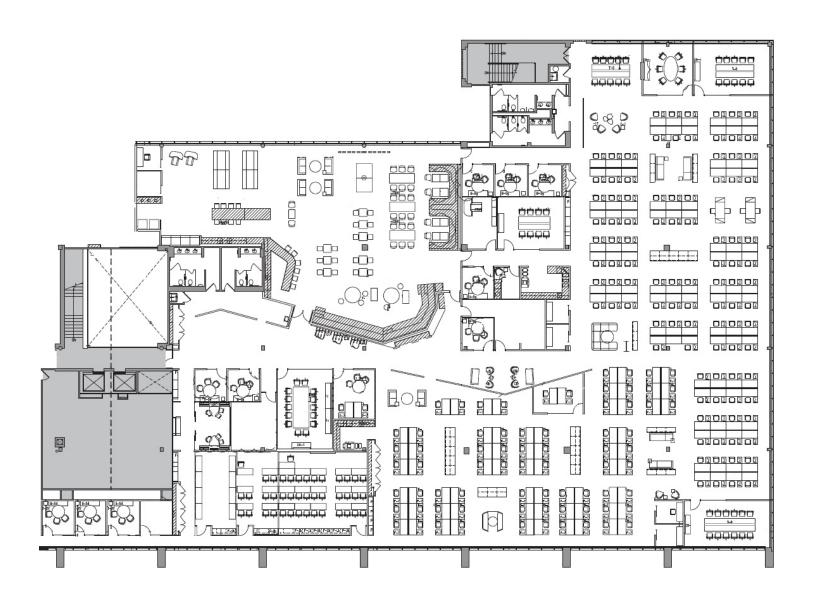

#### **Space Highlights**

Fresh, Modern, High-End Headquarters Quality Build Out; Fully furnished LEED Certified Silver Commercial Interior; Combination of polished concrete flooring & carpet; Floor plan has an excellent flow starting out with a captivating reception area, every inch of the space is masterfully planned; Large multi-purpose room with kitchen, bar, various seating areas complete with interactive games; Mix of Open space, private offices, conference rooms, huddle rooms, rest & relaxation room, mothers' room, collaborative areas and more.

Term runs through 4/30/2032 - Seating for over 174 - Two full sets of internal restrooms

Rick Genthe

Robert Lee

e Sean O'Brien

973.599.0050 973.599.0050 Rgenthe@lpc.com rlee@lpc.com 973.599.0050 sobrien@lpc.com