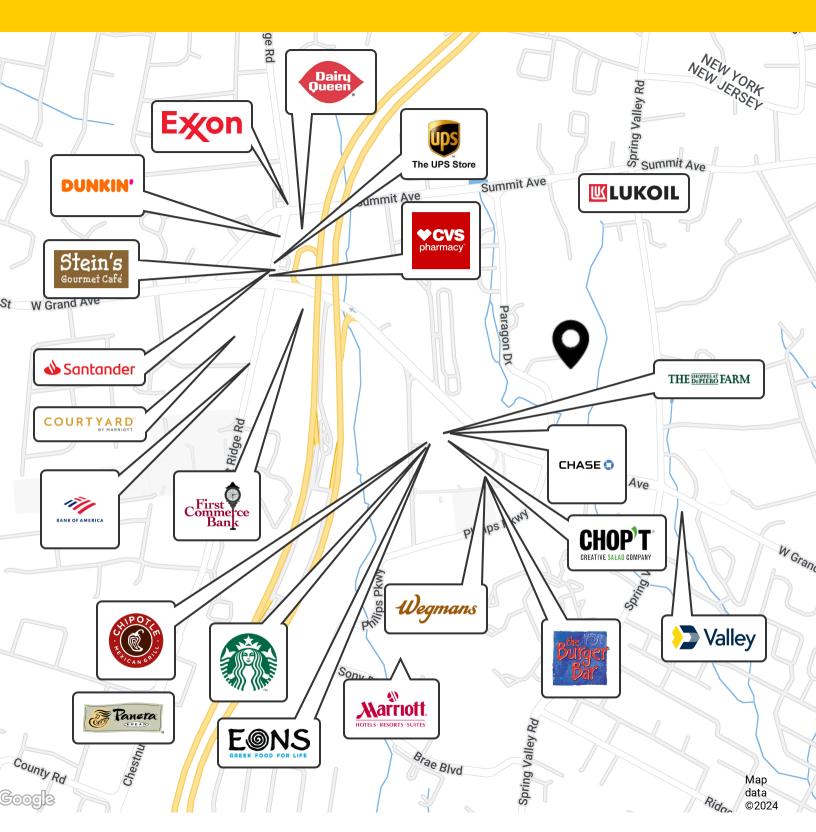

#### **Property Highlights**

- Café with indoor & outdoor seating areas
- · Fitness center with shower
- EV car chargers
- Rooftop solar array Location
- Excellent access off of Exit 172 of the Garden State Parkway
- Close to a full array of services and amenities, i.e. the Shoppes at DePiero Farm etc.