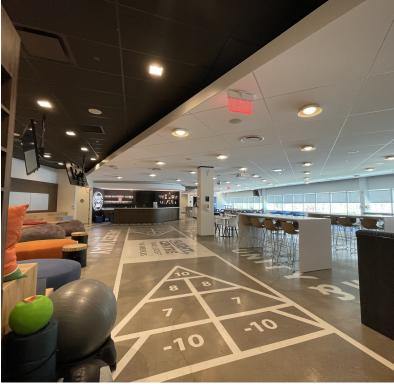

#### **Space Highlights**

Fresh, Modern, High-End Headquarters Quality Build Out; Fully furnished LEED Certified Silver Commercial Interior; Combination of polished concrete flooring & carpet; Floor plan has an excellent flow starting out with a captivating reception area, every inch of the space is masterfully planned; Large multi-purpose room with kitchen, bar, various seating areas complete with interactive games; Mix of Open space, private offices, conference rooms, huddle rooms, rest & relaxation room, mothers' room, collaborative areas and more.