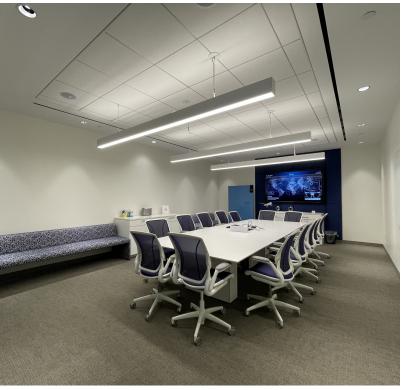

#### **Space Highlights**

Fresh, Modern, High-End Headquarters Quality Build Out; Fully furnished LEED Certified Silver Commercial Interior; Combination of polished concrete flooring & carpet; Floor plan has an excellent flow starting out with a captivating reception area, every inch of the space is masterfully planned; Large multi-purpose room with kitchen, bar, various seating areas complete with interactive games; Mix of Open space, private offices, conference rooms, huddle rooms, rest & relaxation room, mothers' room, collaborative areas and more.