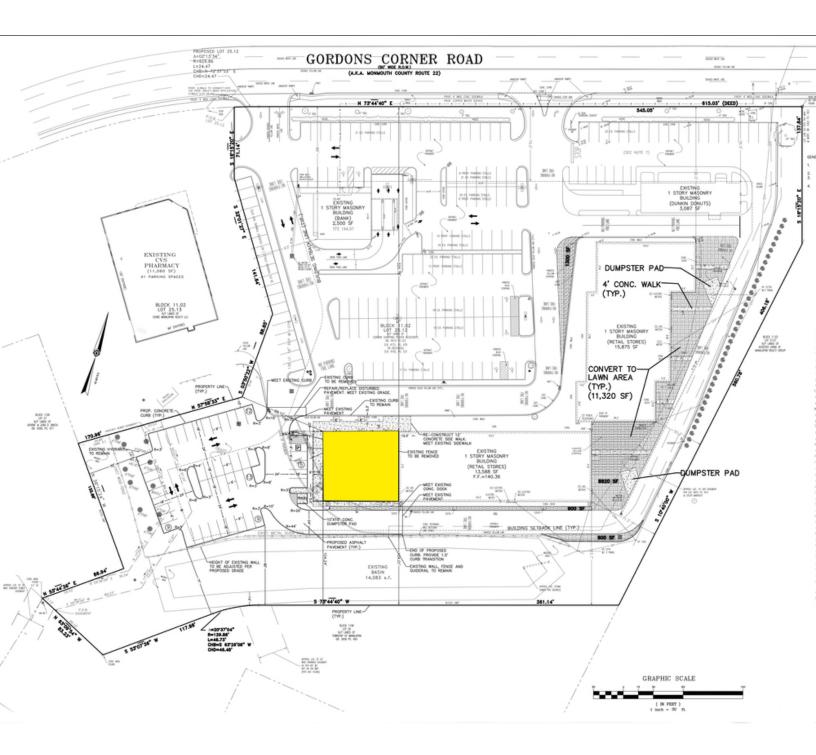

# MANALAPAN, NJ - MIXED-USE (RETAIL/OFFICE) 285 GORDONS CORNER RD, MANALAPAN, NJ 07726

500 SF

Details 000 SF