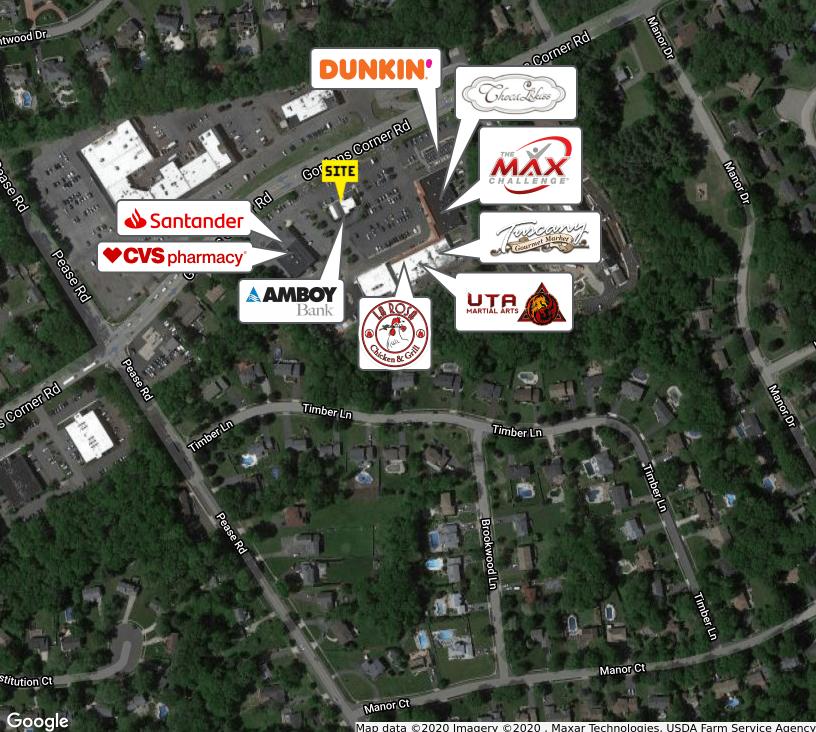

- Very Busy Shopping Center
- NEWLY LEASED: Lu Bella Salon and Atlantic Physical Therapy



MARK HANDWERKER

201.703.9700 x131 mhandwerker@thegoldsteingroup.com

Licensed Real Estate Broker | 45 EISENHOWER DRIVE | SUITE 246 | PARAMUS, NJ 07652







## MANALAPAN, NJ - MIXED-USE (RETAIL/OFFICE) 285 GORDONS CORNER RD, MANALAPAN, NJ 07726



#### FOR MORE INFORMATION CONTACT:

#### MARK HANDWERKER

201.703.9700 x131 mhandwerker@thegoldsteingroup.com

Licensed Real Estate Broker | 45 EISENHOWER DRIVE | SUITE 246 | PARAMUS, NJ 07652

All information is from sources deemed reliable and is submitted subject to errors, omissions, change of price, terms, rental, prior sale and withdrawal without notice.





### MANALAPAN, NJ - MIXED-USE (RETAIL/OFFICE) 285 GORDONS CORNER RD, MANALAPAN, NJ 07726



Map data ©2020 Imagery ©2020 , Maxar Technologies, USDA Farm Service Agency

FOR MORE INFORMATION CONTACT:

MARK HANDWERKER 201.703.9700 x131

mhandwerker@thegoldsteingroup.com

Licensed Real Estate Broker | 45 EISENHOWER DRIVE | SUITE 246 | PARAMUS, NJ 07652



THEGOLDSTEINGROUP.COM

**PROUD MEMBER OF** 

BROKERS



### MANALAPAN, NJ - MIXED-USE (RETAIL/OFFICE) 285 GORDONS CORNER RD, MANALAPAN, NJ 07726



#### FOR MORE INFORMATION CONTACT:

#### MARK HANDWERKER

201.703.9700 x131 mhandwerker@thegoldsteingroup.com

Licensed Real Estate Broker | 45 EISENHOWER DRIVE | SUITE 246 | PARAMUS, NJ 07652

All information is from sources deemed reliable and is submitted subject to errors, omissions, change of price, terms, rental, prior sale and withdrawal without notice.





## MANALAPAN, NJ -