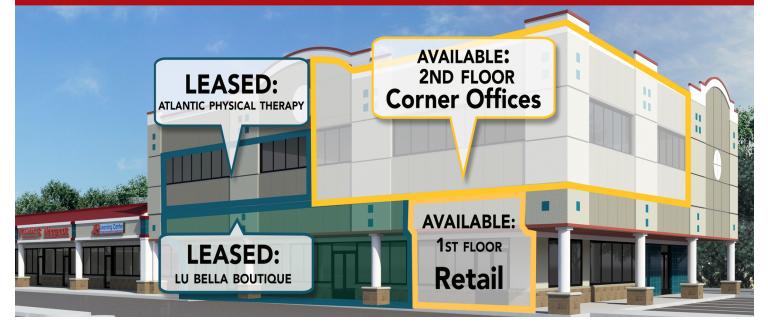

# **PROPERTY OVERVIEW**

Available Immediately: New Expansion containing both office and retail space in Manalapan NJ.

# **PROPERTY HIGHLIGHTS**

- New Expansion
- Available Now | RETAIL Space
- Available Now | OFFICE Space
- Abundant Parking
- Located at Signalized Intersection
- Very Busy Shopping Center
- NEWLY LEASED: Lu Bella Salon and Atlantic Physical Therapy