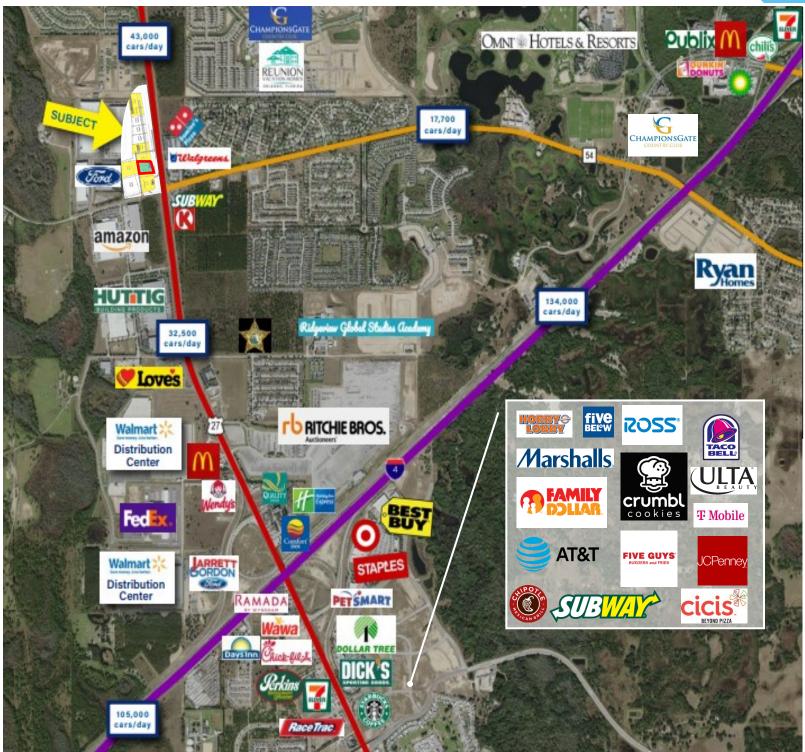

#### **Property Highlights**

- Exceptional Location, located directly at the intersection of Highway 27 and Ronald Reagan Pkwy (aka Deen Still Rd)
- Surrounded by industry giant's warehouses (Amazon, Ford, Inline, CTDI, Etc.)
- Fantastic Access and Exposure along US HWY 27 as well as easy access to Interstate 4
- Nearby Posner Park Commons which is home to major retailers such as: DICK's Sporting goods, PetSmart, GNC, ROSS, Hobby Lobby, Marshall's, Home Goods, and more.
- Endcap, inline, and free standing opportunities
   Traffic Counts: 33,000 AADT ±