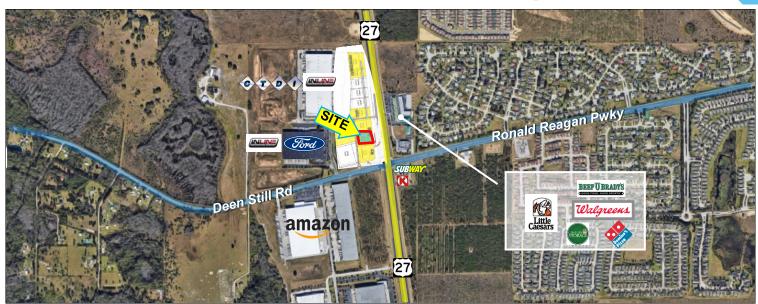

#### **Property Highlights**

- Exceptional Location, located directly at the intersection of Highway 27 and Ronald Reagan Pkwy (aka Deen Still Rd)
- Surrounded by industry giant's warehouses (Amazon, Ford, Inline, CTDI, Etc.)
- Fantastic Access and Exposure along US HWY 27 as well as easy access to Interstate 4
- Nearby Posner Park Commons which is home to major retailers such as: DICK's Sporting goods, PetSmart, GNC, ROSS, Hobby Lobby, Marshall's, Home Goods, and more.
- Endcap, inline, and free standing opportunities
   Traffic Counts: 33,000 AADT ±