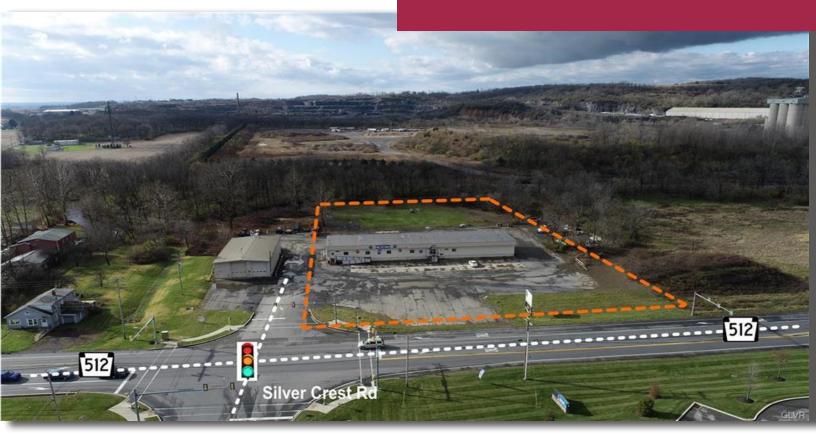

## 7661 - 7671 BETH BATH PIKE | BATH, PA

## **Primary Space**

- 8,000 SF Former LTL Building
- Can be converted
- 40 Tractor Trailer parking spaces
- Public Utilities
- Confirm availability timing

### Location

- Northampton County
- East Allen Township
- 6 Miles from LVIA Airport
- 3 Miles north of Route 22 on RT 512