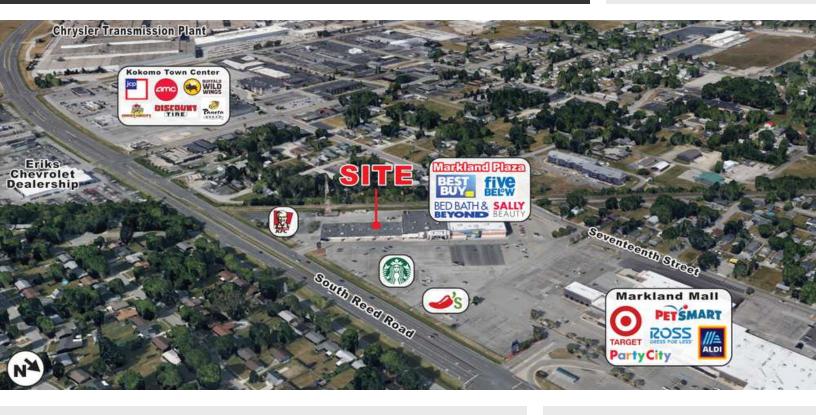

#### **PROPERTY OVERVIEW**

Former 2,000 square foot medical/retail space available for sublease at Markland Plaza; anchored by Best Buy, Bed Bath & Beyond, Five Below, Noble Romans, Starbucks and Panda Express.

#### PROPERTY HIGHLIGHTS

- · Located in the Heart of Kokomo's Retail Trade Area at Markland Plaza
- Target / Aldi Shadow Anchored
- Sublease Opportunity Expires 9/30/2026
- Excellent Condition Build Out Completed in Late 2016
- Prime Location Along Reed Road (US HWY 931)
- Over 32,000 Employees in 3 Mile Radius
- \$57,206 AHHI in 3 Miles
- Trade Area Expands over 10 Miles