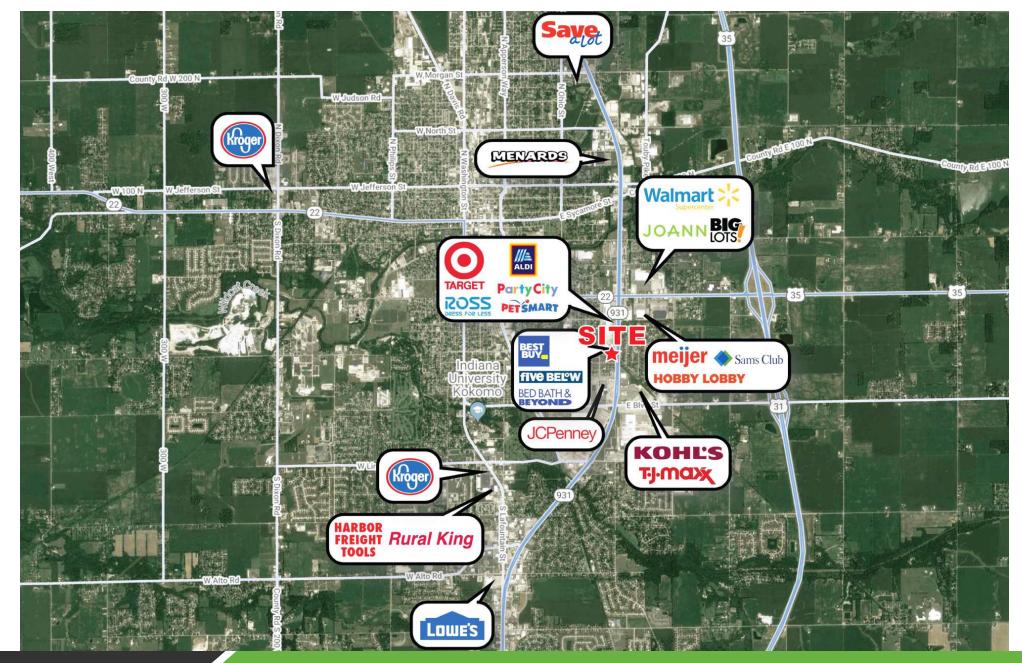

#### **PROPERTY OVERVIEW**

Former 2,000 square foot medical/retail space available for sublease at Markland Plaza; anchored by Best Buy, Bed Bath & Beyond, Five Below, Noble Romans, Starbucks and Panda Express.

#### PROPERTY HIGHLIGHTS

- · Located in the Heart of Kokomo's Retail Trade Area at Markland Plaza
- Target / Aldi Shadow Anchored
- Sublease Opportunity Expires 9/30/2026
- Excellent Condition Build Out Completed in Late 2016
- Prime Location Along Reed Road (US HWY 931)
- Over 32,000 Employees in 3 Mile Radius
- \$57,206 AHHI in 3 Miles
- Trade Area Expands over 10 Miles