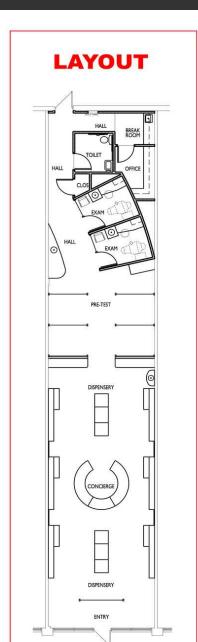

#### **PROPERTY OVERVIEW**

Former 2,000 square foot medical/retail space available for sublease at Markland Plaza; anchored by Best Buy, Bed Bath & Beyond, Five Below, Noble Romans, Starbucks and Panda Express.