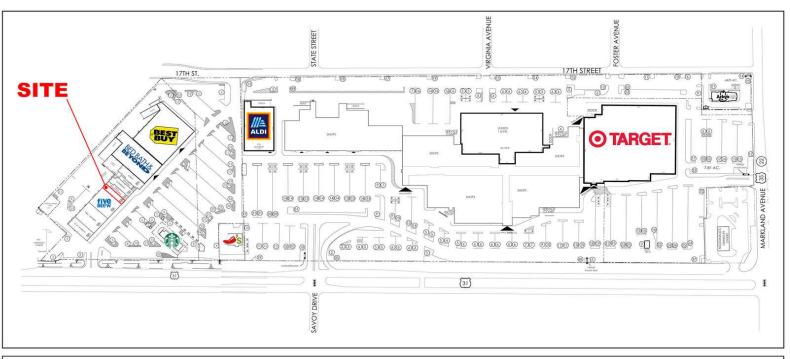

#### **PROPERTY OVERVIEW**

Former 2,000 square foot medical/retail space available for sublease at Markland Plaza; anchored by Best Buy, Bed Bath & Beyond, Five Below, Noble Romans, Starbucks and Panda Express.

#### PROPERTY HIGHLIGHTS

- · Located in the Heart of Kokomo's Retail Trade Area at Markland Plaza
- Target / Aldi Shadow Anchored
- Sublease Opportunity Expires 9/30/2026
- Excellent Condition Build Out Completed in Late 2016
- Prime Location Along Reed Road (US HWY 931)
- Over 32,000 Employees in 3 Mile Radius
- \$57,206 AHHI in 3 Miles
- Trade Area Expands over 10 Miles