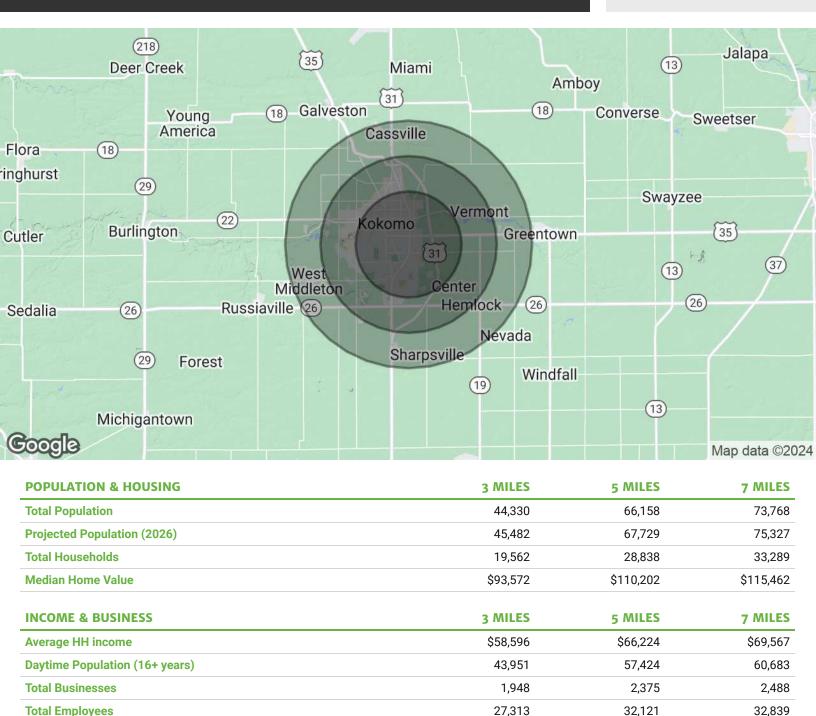

#### PROPERTY HIGHLIGHTS

- · Located in the Heart of Kokomo's Retail Trade Area at Markland Plaza
- Target / Aldi Shadow Anchored
- Sublease Opportunity Expires 9/30/2026
- Excellent Condition Build Out Completed in Late 2016
- Prime Location Along Reed Road (US HWY 931)
- Over 32,000 Employees in 3 Mile Radius
- \$57,206 AHHI in 3 Miles
- Trade Area Expands over 10 Miles

| DEMOGRAPHICS      | 3 MILES  | 5 MILES  |
|-------------------|----------|----------|
| Total Population  | 44,330   | 66,158   |
| Average HH Income | \$58,596 | \$66,224 |
| Businesses        | 1,948    | 2,375    |
| Employees         | 27,313   | 32,121   |
| TRAFFIC COUNTS    |          |          |
| South Reed Road   |          | 25,098   |
|                   |          |          |
| (35)              |          |          |