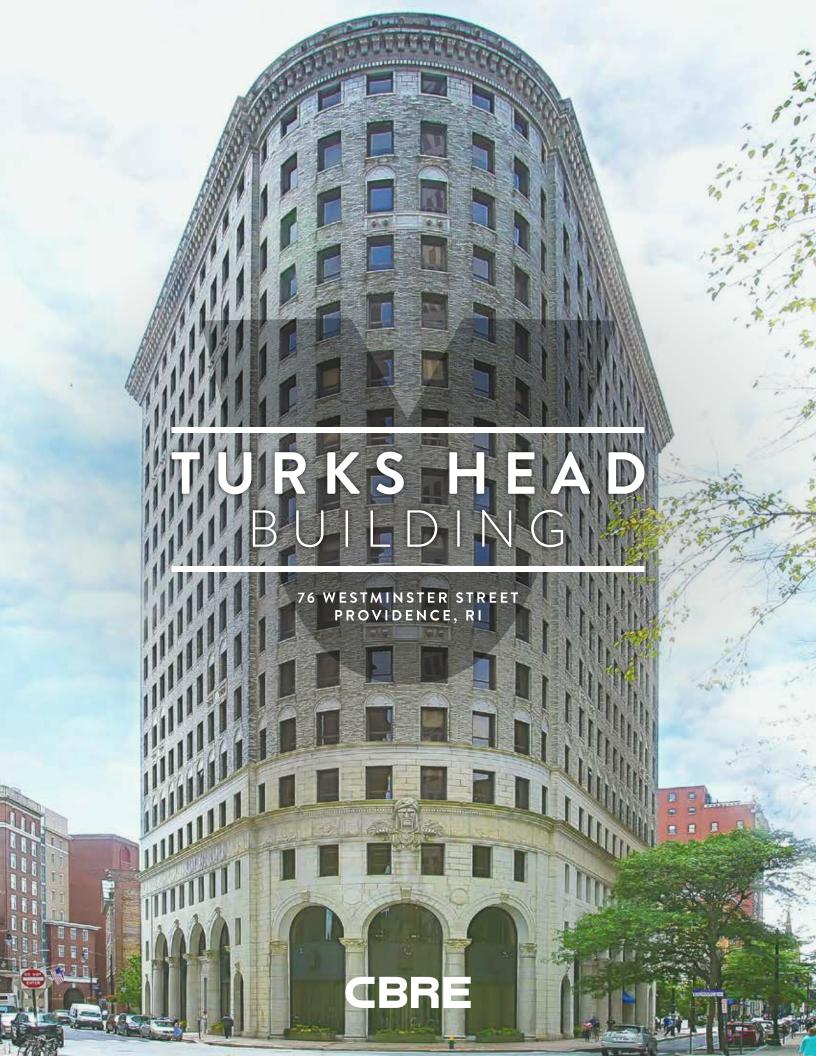

## PROPERTY SPECIFICATIONS

CBRE is pleased to offer office space for lease at Turks Head Building. Located at 76 Westminster Street, Turks Head Building is an iconic Providence landmark in the heart of the financial district within short walking distance of numerous amenities.

#### TURKS HEAD BUILDING

STREET ADDRESS: 76 Westminster Street

CITY, STATE, ZIP: Providence, Rhode Island 02903

AVAILABLE SPACE: ±1,200-9,200 SF

MAX CONTIGUOUS: ±27,800 SF

#### **SPECIFICATIONS**

TOTAL SIZE: ±147,105 SF

TYPE: 16-story office building

YEAR BUILT: 1913

EXTERIOR WALLS: Marble, stone, terracotta and brick

**HVAC:** Systems have been renovated to increase efficiencies. Individual tenant thermostat controls and operable windows allow natural air flow. New Energy Management System (EMS) efficiently controls the entire building

#### **ICONIC ARCHITECTURE**

provides highly identifiable location