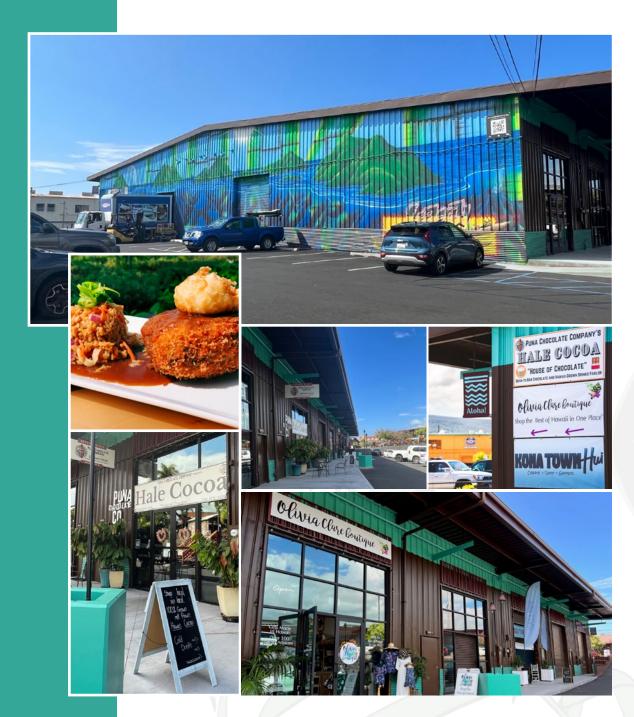

## A MARKETPLACE FOR HIGH-QUALITY

#### **HAWAII MADE PRODUCTS**

BREW is where you'll find the pulse of Kona Town. From locally-sourced food and great craft beer brewed on site, to hand-crafted goods and island-inspired art. BREW is where Kona's creators gather their carefully curated goods to show and sell, where island services from food makers to backcountry tours can be found. BREW is a Kona town gathering place where businesses and the community come together for people to experience local vibe, culture and goods.

#### FEATURES & BENEFITS

- High traffic Central Kona location to attract customers
- Energy and traffic driven with Big Island makers presenting their creations
- Ample parking
- Over 30,000 persons per month travel to this location, attracted by the location and many hosted events