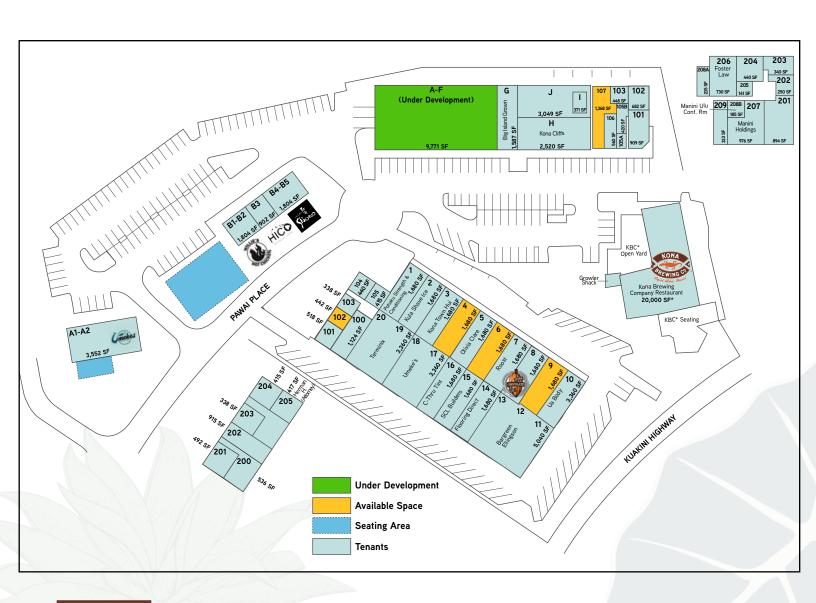

| LOT                   | ADDRESS             | TMK              |  |
|-----------------------|---------------------|------------------|--|
| Lot 12                | 74-5599 Pawai Place | (3) 7-4-010: 018 |  |
| Lot 13 Mauka Building | 74-5617 Pawai Place | (3) 7-4-010: 001 |  |
| Lot 14 Makai Building | 75-5606 Pawai Place | (3) 7-4-010: 002 |  |

### SPACE AVAILABLE

| Suite | SF    | Use                    |
|-------|-------|------------------------|
| Bay 4 | 1,680 | Hawaiian Made Products |
| Bay 6 | 1,680 | Hawaiian Made Products |

| Suite   | 21    | Use                    |
|---------|-------|------------------------|
| Bay 9   | 1,680 | Hawaiian Made Products |
| Bay A-F | 9,771 | Under Development      |

| Suite     | SF    | Use                    |
|-----------|-------|------------------------|
| Space 102 | 442   | Hawaiian Made Products |
| Space 107 | 1,368 | Nail - Hair Salon      |

Debbie Parmley (B) CCIM Vice President Lic# RS-21953 Investment & Leasing Services 808 987 7722 debbie.parmley@colliers.com Joshua Parmley (S)
Senior Associate
Lic # RS-821662
Leasing Services
808 987 0547
joshua.parmley@colliers.com