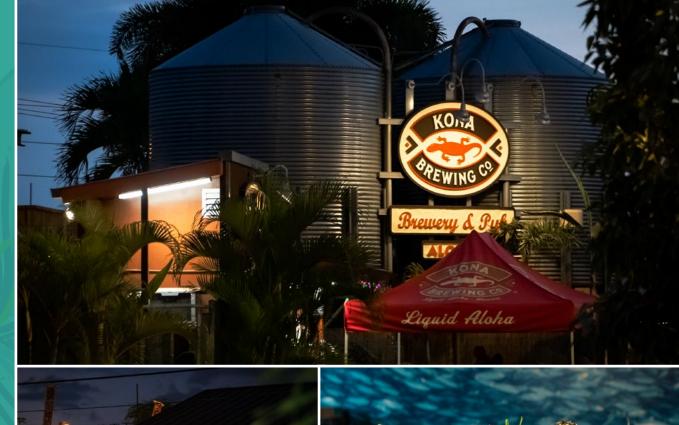

#### **HAWAII MADE PRODUCTS**

BREW is where you'll find the pulse of Kona Town. From locally-sourced food and great craft beer brewed on site, to hand-crafted goods and island-inspired art. BREW is where Kona's creators gather their carefully curated goods to show and sell, where island services from food makers to backcountry tours can be found. BREW is a Kona town gathering place where businesses and the community come together for people to experience local vibe, culture and goods.

#### FEATURES & BENEFITS

- High traffic Central Kona location to attract customers
- Energy and traffic driven with Big Island makers presenting their creations
- Ample parking
- Over 30,000 persons per month travel to this location, attracted by the location and many hosted events