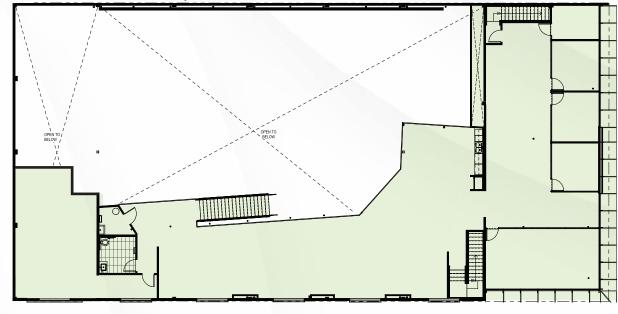

## 17,677 SF CLASS A DOWNTOWN MOUNTAIN VIEW OFFICE BUILDING





### **BRETT TAYLOR**

408-282-3889 BRETT.TAYLOR@COLLIERS.COM CA RE LICENSE #01856608

#### **CRANT MEYLAN**

408-987-4153 GRANT.MEYLAN.COM CA RE LICENSE #02078953

### JESSE MILLMAN

408-982-8459 JESSE.MILLMAN@NMRK.COM CA RE LICENSE #01836599





±17,677 SF Free-Standing Class A Building, Available April 2025



High-Identity Corner Location on 1st Block of Downtown Mountain View



Steps Away from Dozens of Restaurants and Caltrain Station



High-End Building Renovation and Transformation



20+ Ft Tall Exposed Ceilings



Prominent Building Signage



1,200 Amps @208/120 Volts



Long-Term Parking Garage 100 Yards Away (\$35/month permit)



## **FLOOR PLANS**



First Floor: ±11,570 SF



Second Floor: ±6,106 SF





# INTERIOR PHOTOS