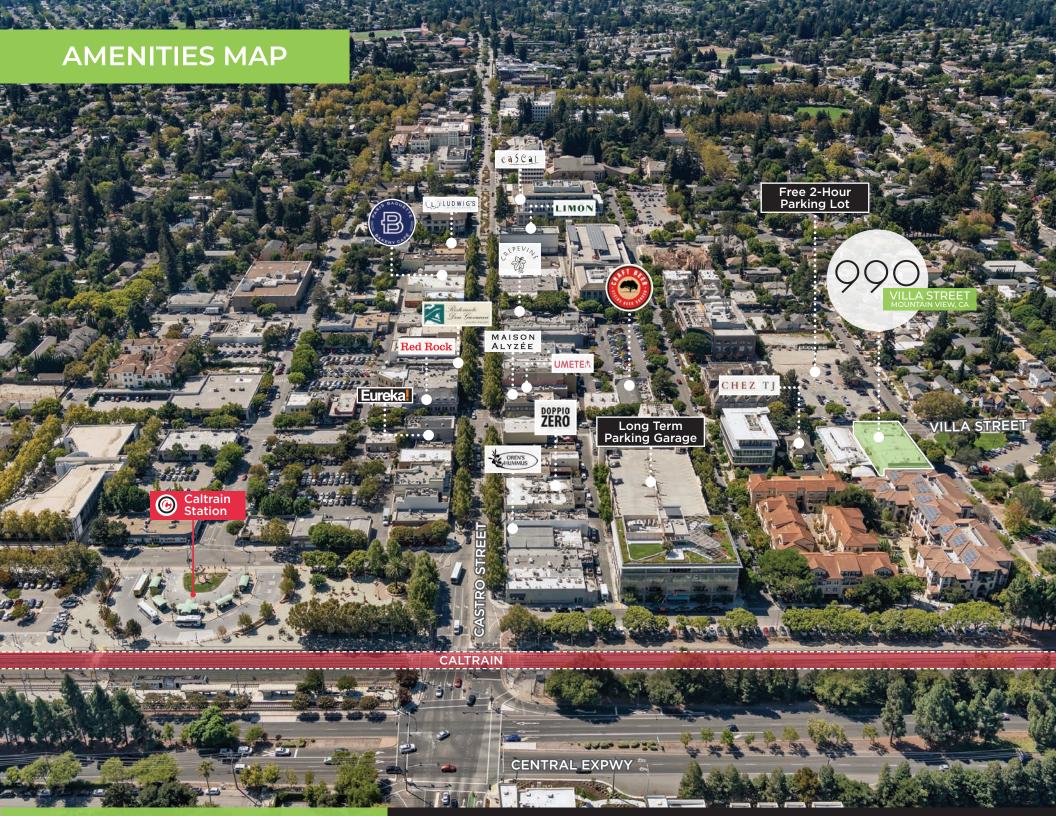

Steps Away from Dozens of Restaurants and Caltrain Station

High-End Building Renovation and Transformation

20+ Ft Tall Exposed Ceilings

Prominent Building Signage

1,200 Amps @208/120 Volts

Long-Term Parking Garage 100 Yards Away (\$35/month permit)