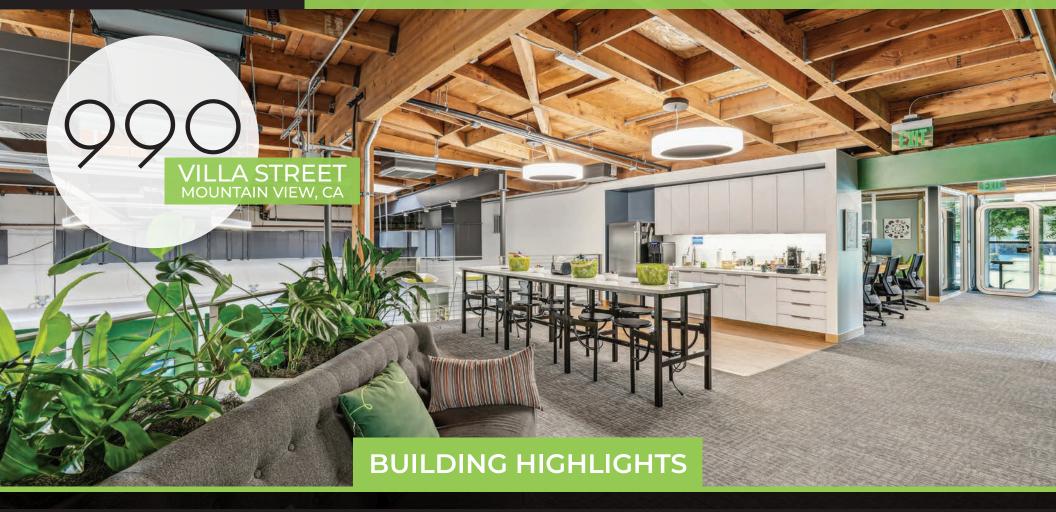

Steps Away from Dozens of Restaurants and Caltrain Station

High-End Building Renovation and Transformation

20+ Ft Tall Exposed Ceilings

Prominent Building Signage

1,200 Amps @208/120 Volts

Long-Term Parking Garage 100 Yards Away (\$35/month permit)