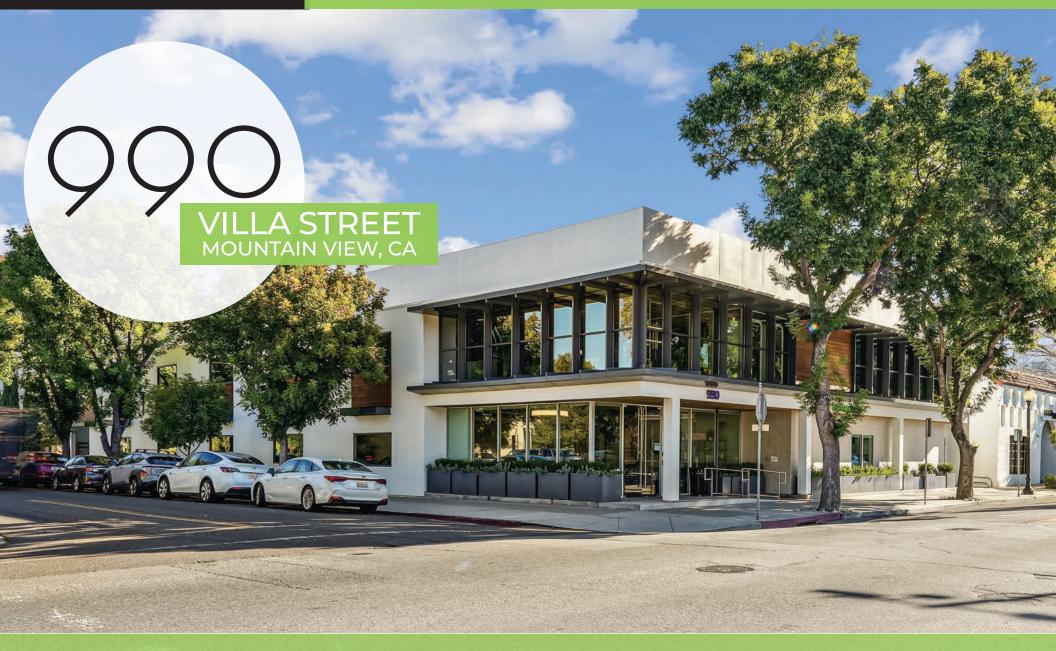

## 17,677 SF CLASS A DOWNTOWN MOUNTAIN VIEW OFFICE BUILDING

Steps Away from Dozens of Restaurants and Caltrain Station

High-End Building Renovation and Transformation

20+ Ft Tall Exposed Ceilings

Prominent Building Signage

1,200 Amps @208/120 Volts

Long-Term Parking Garage 100 Yards Away (\$35/month permit)