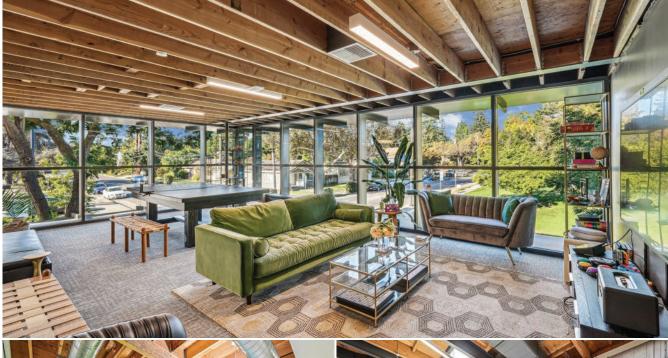

A DOWNTOWN MOUNTAIN VIEW OFFICE BUILDING





### **BRETT TAYLOR**

408-282-3889 BRETT.TAYLOR@COLLIERS.COM CA RE LICENSE #01856608

#### **CRANT MEYLAN**

408-987-4153 GRANT.MEYLAN.COM CA RE LICENSE #02078953

### JESSE MILLMAN

408-982-8459 JESSE.MILLMAN@NMRK.COM CA RE LICENSE #01836599





±17,677 SF Free-Standing Class A Building, Available April 2025



High-Identity Corner Location on 1st Block of Downtown Mountain View



Steps Away from Dozens of Restaurants and Caltrain Station



High-End Building Renovation and Transformation



20+ Ft Tall Exposed Ceilings



Prominent Building Signage



1,200 Amps @208/120 Volts



Long-Term Parking Garage 100 Yards Away (\$35/month permit)



## **FLOOR PLANS**



First Floor: ±11,570 SF



Second Floor: ±6,106 SF





# INTERIOR PHOTOS