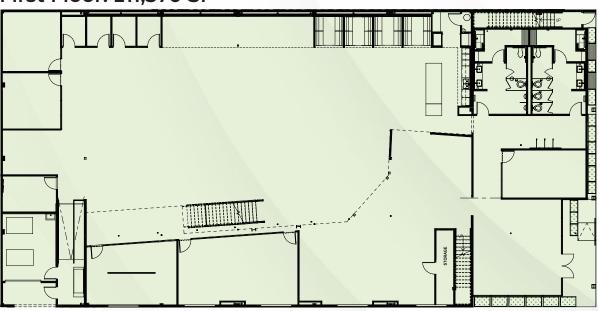

## 17,677 SF CLASS A DOWNTOWN MOUNTAIN VIEW OFFICE BUILDING





### **BRETT TAYLOR**

408-282-3889 BRETT.TAYLOR@COLLIERS.COM CA RE LICENSE #01856608

#### **CRANT MEYLAN**

408-987-4153 GRANT.MEYLAN.COM CA RE LICENSE #02078953

### JESSE MILLMAN

408-982-8459 JESSE.MILLMAN@NMRK.COM CA RE LICENSE #01836599





±17,677 SF Free-Standing Class A Building, Available April 2025



High-Identity Corner Location on 1st Block of Downtown Mountain View



Steps Away from Dozens of Restaurants and Caltrain Station



High-End Building Renovation and Transformation



20+ Ft Tall Exposed Ceilings



Prominent Building Signage



1,200 Amps @208/120 Volts



Long-Term Parking Garage 100 Yards Away (\$35/month permit)



## **FLOOR PLANS**



First Floor: ±11,570 SF



Second Floor: ±6,106 SF





# INTERIOR PHOTOS