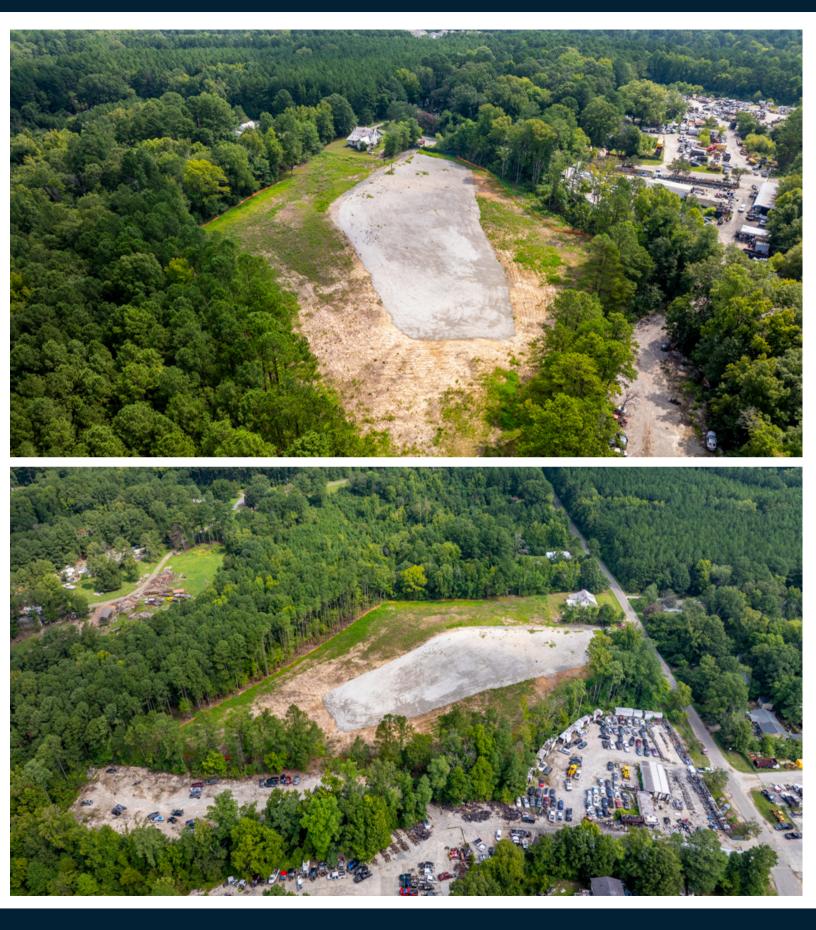

# **Property Overview**

1-7 acres of industrial land for lease in Durham, NC. Ideal outdoor storage site.

Prime location near 885, US-70, I-85, and I-40. Zoned IL, ideal for a variety of industrial uses like off-site parking and laydown yards.

Minutes from Research Triangle Park, RDU Airport, and Downtown Durham.

| ACREAGE      | 7          |
|--------------|------------|
| PARCEL       | 0749398409 |
| COUNTY       | Durham     |
| LEASE RATE   | Negotiable |
| ZONING       | IL         |
| MINIMUM TERM | 3 Years    |
|              |            |