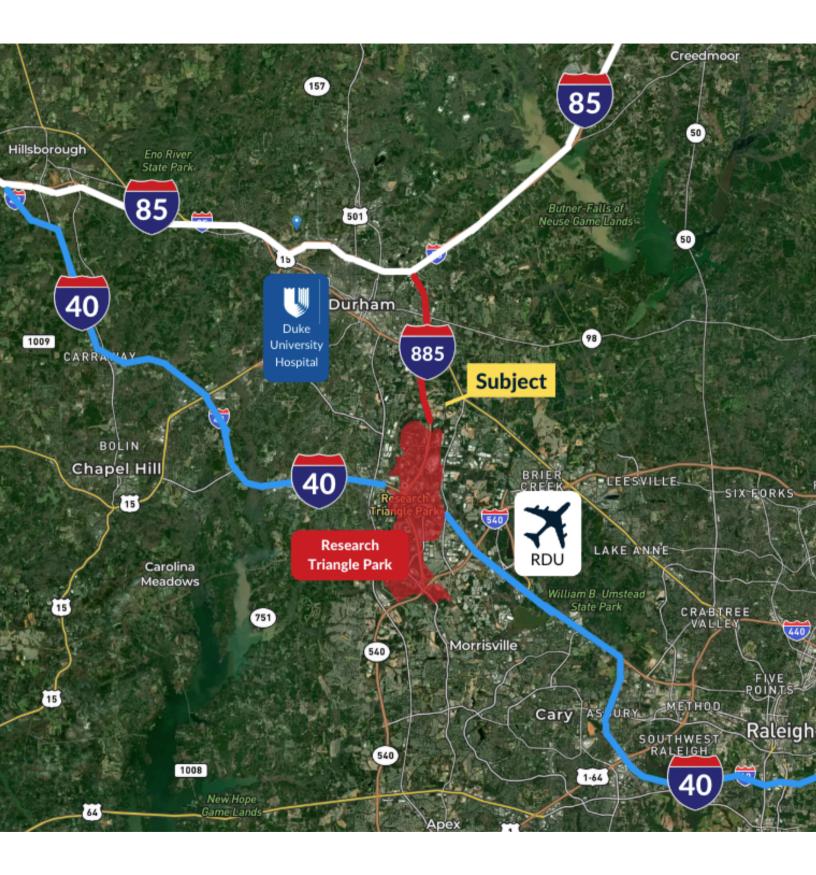

Minutes from Research Triangle Park, RDU Airport, and Downtown Durham.

| ACREAGE      | 7          |
|--------------|------------|
| PARCEL       | 0749398409 |
| COUNTY       | Durham     |
| LEASE RATE   | Negotiable |
| ZONING       | IL         |
| MINIMUM TERM | 3 Years    |
|              |            |