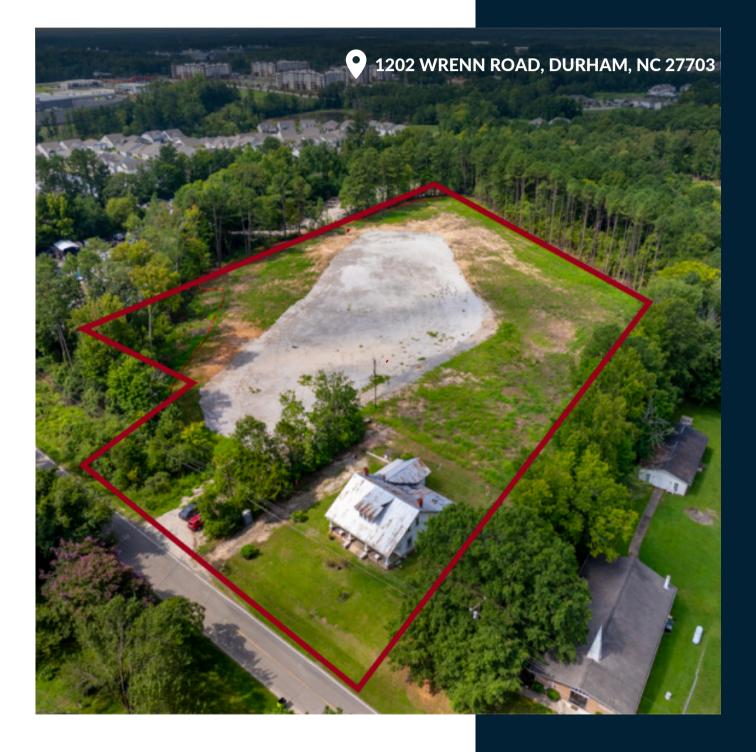

# **Property Overview**

1-7 acres of industrial land for lease in Durham, NC. Ideal outdoor storage site.

Prime location near 885, US-70, I-85, and I-40. Zoned IL, ideal for a variety of industrial uses like off-site parking and laydown yards.

Minutes from Research Triangle Park, RDU Airport, and Downtown Durham.

| ACREAGE      | 7          |
|--------------|------------|
| PARCEL       | 0749398409 |
| COUNTY       | Durham     |
| LEASE RATE   | Negotiable |
| ZONING       | IL         |
| MINIMUM TERM | 3 Years    |
|              |            |

### 1202 WRENN ROAD, DURHAM, NC 27703