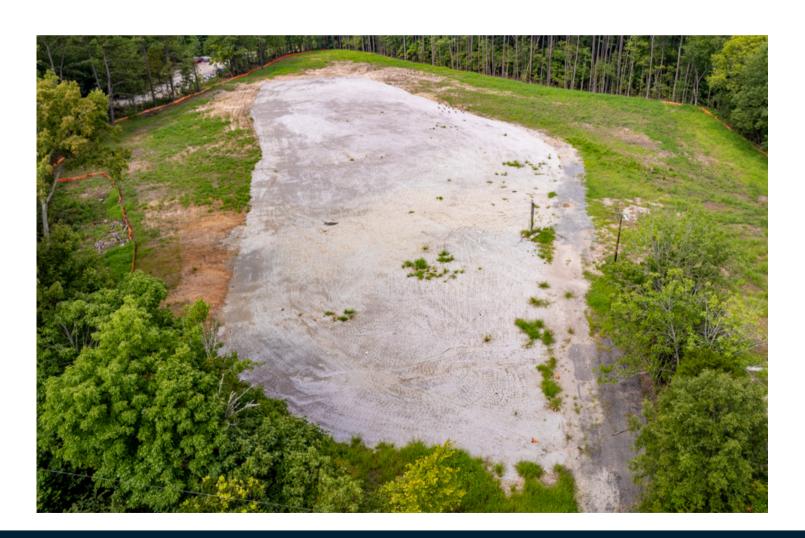

# **Property Overview**

1-7 acres of industrial land for lease in Durham, NC. Ideal outdoor storage site.

Prime location near 885, US-70, I-85, and I-40. Zoned IL, ideal for a variety of industrial uses like off-site parking and laydown yards.

Minutes from Research Triangle Park, RDU Airport, and Downtown Durham.

| ACREAGE      | 7          |
|--------------|------------|
| PARCEL       | 0749398409 |
| COUNTY       | Durham     |
| LEASE RATE   | Negotiable |
| ZONING       | IL         |
| MINIMUM TERM | 3 Years    |
|              |            |